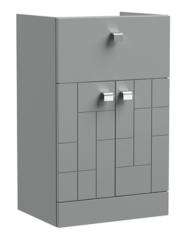

## TECHNICAL DATA SHEET

**Description:** 500 F/S 2-Door/Drawer Unit & Basin 3

ROXOR

Sales Code: MOF204A

**Description:** 500 F/S 2-Door/Drawer Unit

| Product Dimensions                         |                                |
|--------------------------------------------|--------------------------------|
| Height (mm):                               | 810                            |
| Width (mm):                                | 500                            |
| Depth (mm):                                | 383                            |
| Nett Weight (kg):                          | 22                             |
| Packaging Dimensions                       |                                |
| Height (mm):                               | 830                            |
| Width (mm):                                | 520                            |
| Depth (mm):                                | 405                            |
| Gross Weight (kg):                         | 22.5                           |
| Packaging Data                             |                                |
| Box Colour:                                | Brown Cardboard Box            |
| Box Qty:                                   | 1                              |
| Label Size:                                | 100 x 50                       |
| Label Colour:                              | White Label                    |
| Label Qty:                                 | 2                              |
| Outer Box Dimensions (If A                 |                                |
| Height (mm):                               | appreasie)                     |
| Width (mm):                                |                                |
| Depth (mm):                                |                                |
| Gross Weight (kg):                         |                                |
| Barcode:                                   | 5056211891765                  |
| Product Details                            | 3030211031103                  |
|                                            | China                          |
| Country of Origin:<br>Fitting Instruction: | No                             |
| CE & UKCA:                                 | N/A                            |
| FSC Certified Materials:                   | Yes                            |
| Colour:                                    | Satin Grey                     |
| Construction Method                        | Cam & Wood Dowel               |
| Construction Type:                         | Rigid                          |
| Cabinet Finish:                            | MFC Painted Matt               |
| Fascia Finish:                             | Mrc Painted Matt               |
| Cabinet Thickness (mm):                    | 18                             |
| Fascia Thickness (mm):                     | 18                             |
| Drawer Included:                           | Yes                            |
| Drawer Type:                               | 80mm High Metal S/C Inc Galler |
| No of Shelves:                             | 1                              |
| Hinge Type:                                | 95 Degree Clip-On Soft Close   |
| Hinge Included:                            | Yes, Supplied                  |
| Adjustable Legs:                           | No, Not Required               |
| Fixings Included:                          | Yes                            |
| Handle Style:                              | Modern                         |
| Waste Shroud:                              | No                             |
| Handle Included:                           | Yes, Supplied                  |
| Handle Type:                               | Drop                           |