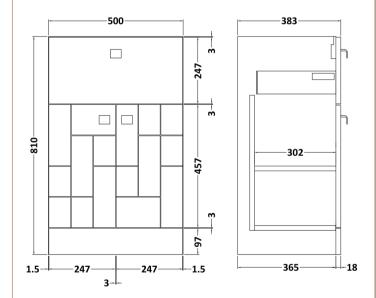

## TECHNICAL DATA SHEET

**Description:** 500 F/S 2-Door/Drawer Unit & Basin 3

ROXOR

Sales Code: MOF204A

**Description:** 500 F/S 2-Door/Drawer Unit

| Product Dimensions                         |                                |
|--------------------------------------------|--------------------------------|
| Height (mm):                               | 810                            |
| Width (mm):                                | 500                            |
| Depth (mm):                                | 383                            |
| Nett Weight (kg):                          | 22                             |
| Packaging Dimensions                       |                                |
| Height (mm):                               | 830                            |
| Width (mm):                                | 520                            |
| Depth (mm):                                | 405                            |
| Gross Weight (kg):                         | 22.5                           |
| Packaging Data                             |                                |
| Box Colour:                                | Brown Cardboard Box            |
| Box Qty:                                   | 1                              |
| Label Size:                                | 100 x 50                       |
| Label Colour:                              | White Label                    |
| Label Qty:                                 | 2                              |
| Outer Box Dimensions (If A                 |                                |
| Height (mm):                               | appreasie)                     |
| Width (mm):                                |                                |
| Depth (mm):                                |                                |
| Gross Weight (kg):                         |                                |
| Barcode:                                   | 5056211891765                  |
| Product Details                            | 3030211031103                  |
|                                            | China                          |
| Country of Origin:<br>Fitting Instruction: | No                             |
| CE & UKCA:                                 | N/A                            |
| FSC Certified Materials:                   | Yes                            |
| Colour:                                    | Satin Grey                     |
| Construction Method                        | Cam & Wood Dowel               |
| Construction Type:                         | Rigid                          |
| Cabinet Finish:                            | MFC Painted Matt               |
| Fascia Finish:                             | Mrc Painted Matt               |
| Cabinet Thickness (mm):                    | 18                             |
| Fascia Thickness (mm):                     | 18                             |
| Drawer Included:                           | Yes                            |
| Drawer Type:                               | 80mm High Metal S/C Inc Galler |
| No of Shelves:                             | 1                              |
| Hinge Type:                                | 95 Degree Clip-On Soft Close   |
| Hinge Included:                            | Yes, Supplied                  |
| Adjustable Legs:                           | No, Not Required               |
| Fixings Included:                          | Yes                            |
| Handle Style:                              | Modern                         |
| Waste Shroud:                              | No                             |
| Handle Included:                           | Yes, Supplied                  |
| Handle Type:                               | Drop                           |