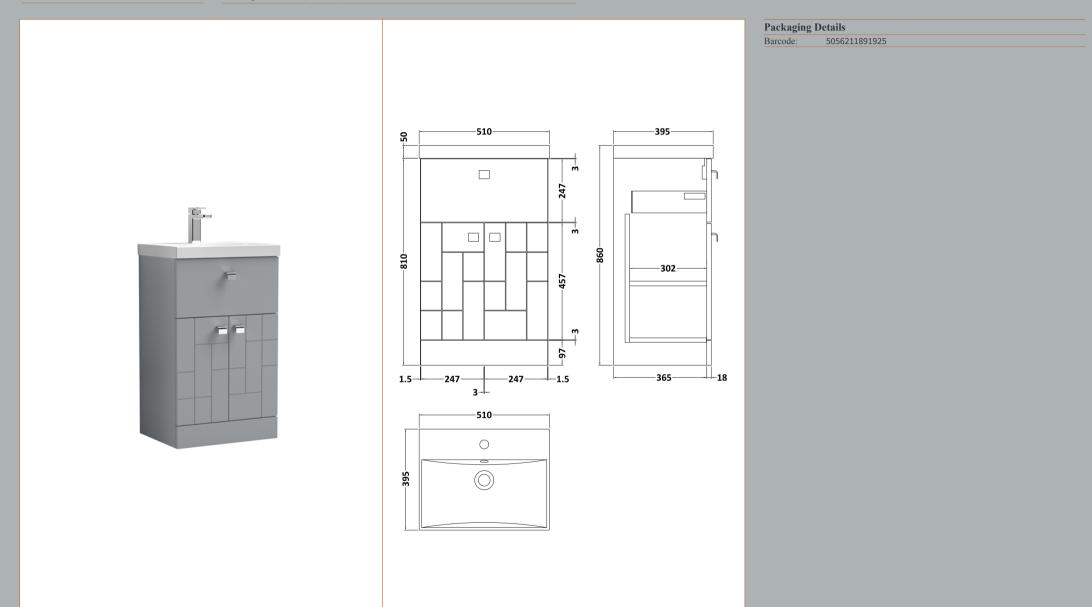

## TECHNICAL DATA SHEET

**Description:** 500 F/S 2-Door/Drawer Unit & Basin 3

ROXOR

Sales Code: MOF204A

**Description:** 500 F/S 2-Door/Drawer Unit

| Product Dimensions                         |                                |
|--------------------------------------------|--------------------------------|
| Height (mm):                               | 810                            |
| Width (mm):                                | 500                            |
| Depth (mm):                                | 383                            |
| Nett Weight (kg):                          | 22                             |
| Packaging Dimensions                       |                                |
| Height (mm):                               | 830                            |
| Width (mm):                                | 520                            |
| Depth (mm):                                | 405                            |
| Gross Weight (kg):                         | 22.5                           |
| Packaging Data                             |                                |
| Box Colour:                                | Brown Cardboard Box            |
| Box Qty:                                   | 1                              |
| Label Size:                                | 100 x 50                       |
| Label Colour:                              | White Label                    |
| Label Qty:                                 | 2                              |
| Outer Box Dimensions (If A                 |                                |
| Height (mm):                               | appreasie)                     |
| Width (mm):                                |                                |
| Depth (mm):                                |                                |
| Gross Weight (kg):                         |                                |
| Barcode:                                   | 5056211891765                  |
| Product Details                            | 3030211031103                  |
|                                            | China                          |
| Country of Origin:<br>Fitting Instruction: | No                             |
| CE & UKCA:                                 | N/A                            |
| FSC Certified Materials:                   | Yes                            |
| Colour:                                    | Satin Grey                     |
| Construction Method                        | Cam & Wood Dowel               |
| Construction Type:                         | Rigid                          |
| Cabinet Finish:                            | MFC Painted Matt               |
| Fascia Finish:                             | Mrc Painted Matt               |
| Cabinet Thickness (mm):                    | 18                             |
| Fascia Thickness (mm):                     | 18                             |
| Drawer Included:                           | Yes                            |
| Drawer Type:                               | 80mm High Metal S/C Inc Galler |
| No of Shelves:                             | 1                              |
| Hinge Type:                                | 95 Degree Clip-On Soft Close   |
| Hinge Included:                            | Yes, Supplied                  |
| Adjustable Legs:                           | No, Not Required               |
| Fixings Included:                          | Yes                            |
| Handle Style:                              | Modern                         |
| Waste Shroud:                              | No                             |
| Handle Included:                           | Yes, Supplied                  |
| Handle Type:                               | Drop                           |