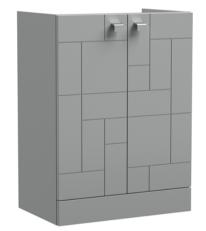

## TECHNICAL DATA SHEET

Description: 600 F/S 2-Door Unit & Basin 1

ROXOR

Sales Code: MOF226A

**Description:** 600 F/S 2-Door Unit

| Product Dimensions         |                              |  |  |
|----------------------------|------------------------------|--|--|
| Height (mm):               | 810                          |  |  |
| Width (mm):                | 600                          |  |  |
| Depth (mm):                | 383                          |  |  |
| Nett Weight (kg):          | 24.7                         |  |  |
| Packaging Dimensions       |                              |  |  |
| Height (mm):               | 830                          |  |  |
| Width (mm):                | 620                          |  |  |
| Depth (mm):                | 405                          |  |  |
| Gross Weight (kg):         | 25.2                         |  |  |
| Packaging Data             |                              |  |  |
| Box Colour:                | Brown Cardboard Box          |  |  |
| Box Qty:                   | 1                            |  |  |
| Label Size:                | 100 x 50                     |  |  |
| Label Colour:              | White Label                  |  |  |
| Label Qty:                 | 2                            |  |  |
| Outer Box Dimensions (If A | Applicable)                  |  |  |
| Height (mm):               | TT ( )                       |  |  |
| Width (mm):                |                              |  |  |
| Depth (mm):                |                              |  |  |
| Gross Weight (kg):         |                              |  |  |
| Barcode:                   | 5056211891826                |  |  |
| Product Details            |                              |  |  |
| Country of Origin:         | China                        |  |  |
| Fitting Instruction:       | No                           |  |  |
| CE & UKCA:                 | N/A                          |  |  |
| FSC Certified Materials:   | Yes                          |  |  |
| Colour:                    | Satin Grey                   |  |  |
| Construction Method:       | Cam & Wood Dowel             |  |  |
| Construction Type:         | Rigid                        |  |  |
| Cabinet Finish:            | MFC Painted Matt             |  |  |
| Fascia Finish:             | Mdf Painted Matt             |  |  |
| Cabinet Thickness (mm):    | 18                           |  |  |
| Fascia Thickness (mm):     | 18                           |  |  |
| Drawer Included:           | No                           |  |  |
| Drawer Type:               | Not Applicable               |  |  |
| No of Shelves:             | 1                            |  |  |
| Hinge Type:                | 95 Degree Clip-On Soft Close |  |  |
| Hinge Included:            | Yes, Supplied                |  |  |
| Adjustable Legs:           | No, Not Required             |  |  |
| Fixings Included:          | Yes                          |  |  |
| Handle Style:              | Modern                       |  |  |
| Waste Shroud:              | No                           |  |  |
| Handle Included:           | Yes, Supplied                |  |  |
| Handle Type:               | Drop                         |  |  |