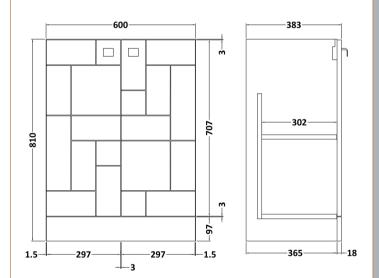

## TECHNICAL DATA SHEET

Description: 600 F/S 2-Door Unit & Basin 1

ROXOR

Sales Code: MOF226A

**Description:** 600 F/S 2-Door Unit

| Product Dimensions         |                              |  |  |
|----------------------------|------------------------------|--|--|
| Height (mm):               | 810                          |  |  |
| Width (mm):                | 600                          |  |  |
| Depth (mm):                | 383                          |  |  |
| Nett Weight (kg):          | 24.7                         |  |  |
| Packaging Dimensions       |                              |  |  |
| Height (mm):               | 830                          |  |  |
| Width (mm):                | 620                          |  |  |
| Depth (mm):                | 405                          |  |  |
| Gross Weight (kg):         | 25.2                         |  |  |
| Packaging Data             |                              |  |  |
| Box Colour:                | Brown Cardboard Box          |  |  |
| Box Qty:                   | 1                            |  |  |
| Label Size:                | 100 x 50                     |  |  |
| Label Colour:              | White Label                  |  |  |
| Label Qty:                 | 2                            |  |  |
| Outer Box Dimensions (If A | Applicable)                  |  |  |
| Height (mm):               | TT ( )                       |  |  |
| Width (mm):                |                              |  |  |
| Depth (mm):                |                              |  |  |
| Gross Weight (kg):         |                              |  |  |
| Barcode:                   | 5056211891826                |  |  |
| Product Details            |                              |  |  |
| Country of Origin:         | China                        |  |  |
| Fitting Instruction:       | No                           |  |  |
| CE & UKCA:                 | N/A                          |  |  |
| FSC Certified Materials:   | Yes                          |  |  |
| Colour:                    | Satin Grey                   |  |  |
| Construction Method:       | Cam & Wood Dowel             |  |  |
| Construction Type:         | Rigid                        |  |  |
| Cabinet Finish:            | MFC Painted Matt             |  |  |
| Fascia Finish:             | Mdf Painted Matt             |  |  |
| Cabinet Thickness (mm):    | 18                           |  |  |
| Fascia Thickness (mm):     | 18                           |  |  |
| Drawer Included:           | No                           |  |  |
| Drawer Type:               | Not Applicable               |  |  |
| No of Shelves:             | 1                            |  |  |
| Hinge Type:                | 95 Degree Clip-On Soft Close |  |  |
| Hinge Included:            | Yes, Supplied                |  |  |
| Adjustable Legs:           | No, Not Required             |  |  |
| Fixings Included:          | Yes                          |  |  |
| Handle Style:              | Modern                       |  |  |
| Waste Shroud:              | No                           |  |  |
| Handle Included:           | Yes, Supplied                |  |  |
| Handle Type:               | Drop                         |  |  |