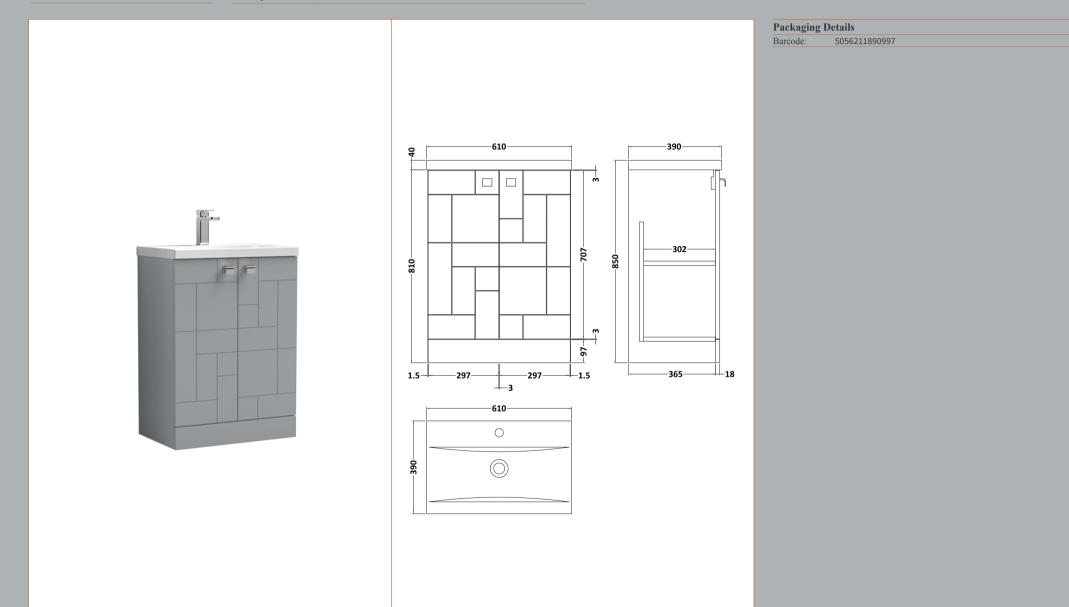

## TECHNICAL DATA SHEET

Description: 600 F/S 2-Door Unit & Basin 1

ROXOR

Sales Code: MOF226A

**Description:** 600 F/S 2-Door Unit

| Product Dimensions         |                              |  |  |
|----------------------------|------------------------------|--|--|
| Height (mm):               | 810                          |  |  |
| Width (mm):                | 600                          |  |  |
| Depth (mm):                | 383                          |  |  |
| Nett Weight (kg):          | 24.7                         |  |  |
| Packaging Dimensions       |                              |  |  |
| Height (mm):               | 830                          |  |  |
| Width (mm):                | 620                          |  |  |
| Depth (mm):                | 405                          |  |  |
| Gross Weight (kg):         | 25.2                         |  |  |
| Packaging Data             |                              |  |  |
| Box Colour:                | Brown Cardboard Box          |  |  |
| Box Qty:                   | 1                            |  |  |
| Label Size:                | 100 x 50                     |  |  |
| Label Colour:              | White Label                  |  |  |
| Label Qty:                 | 2                            |  |  |
| Outer Box Dimensions (If A | Applicable)                  |  |  |
| Height (mm):               | TT ( )                       |  |  |
| Width (mm):                |                              |  |  |
| Depth (mm):                |                              |  |  |
| Gross Weight (kg):         |                              |  |  |
| Barcode:                   | 5056211891826                |  |  |
| Product Details            |                              |  |  |
| Country of Origin:         | China                        |  |  |
| Fitting Instruction:       | No                           |  |  |
| CE & UKCA:                 | N/A                          |  |  |
| FSC Certified Materials:   | Yes                          |  |  |
| Colour:                    | Satin Grey                   |  |  |
| Construction Method:       | Cam & Wood Dowel             |  |  |
| Construction Type:         | Rigid                        |  |  |
| Cabinet Finish:            | MFC Painted Matt             |  |  |
| Fascia Finish:             | Mdf Painted Matt             |  |  |
| Cabinet Thickness (mm):    | 18                           |  |  |
| Fascia Thickness (mm):     | 18                           |  |  |
| Drawer Included:           | No                           |  |  |
| Drawer Type:               | Not Applicable               |  |  |
| No of Shelves:             | 1                            |  |  |
| Hinge Type:                | 95 Degree Clip-On Soft Close |  |  |
| Hinge Included:            | Yes, Supplied                |  |  |
| Adjustable Legs:           | No, Not Required             |  |  |
| Fixings Included:          | Yes                          |  |  |
| Handle Style:              | Modern                       |  |  |
| Waste Shroud:              | No                           |  |  |
| Handle Included:           | Yes, Supplied                |  |  |
| Handle Type:               | Drop                         |  |  |