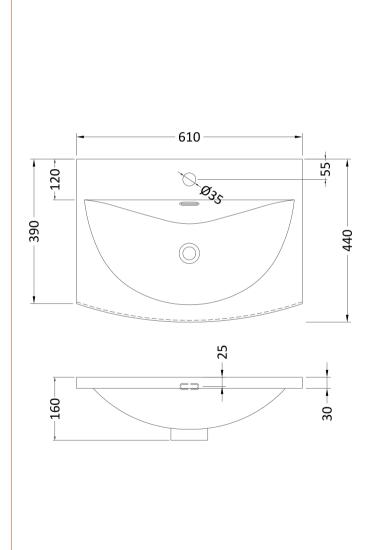

## **Packaging Details**

Barcode: 5056462622187

Sales Code: NVM043 Description: 600 Curved Basin 1Th

| <b>Product Dime</b>  | nsions                                                  |           |                               |  |
|----------------------|---------------------------------------------------------|-----------|-------------------------------|--|
| Height (mm):         |                                                         | 160       |                               |  |
| Width (mm):          |                                                         | 610       |                               |  |
| Depth (mm):          |                                                         | 440       |                               |  |
| Nett Weight (kg)     |                                                         | 11        |                               |  |
| Packaging Dir        | mensions                                                |           |                               |  |
| Height (mm):         |                                                         | 190       |                               |  |
| Width (mm):          |                                                         | 630       |                               |  |
| Depth (mm):          |                                                         | 415       |                               |  |
| Gross Weight (kg     | g):                                                     | 11.5      |                               |  |
| Packaging Da         | ta                                                      |           |                               |  |
| Box Colour:          |                                                         | Brown C   | Cardboard Box - Printed       |  |
| Box Qty:             |                                                         | 1         |                               |  |
| Label Size:          |                                                         | 100 X     | 50                            |  |
| Label Colour:        |                                                         | White La  | abel                          |  |
| Label Qty:           |                                                         | 2         |                               |  |
| Outer Box Dir        | mensions (If Appl                                       | icable)   |                               |  |
| Height (mm):         | <u> </u>                                                |           |                               |  |
| Width (mm):          |                                                         |           |                               |  |
| Depth (mm):          |                                                         |           |                               |  |
| Gross Weight (kg     | g):                                                     |           |                               |  |
| Barcode:             |                                                         | 5056462   | 620961                        |  |
| <b>Product Detai</b> | ls                                                      |           |                               |  |
| Country of Origi     | n:                                                      | China     |                               |  |
| Fitting Instructio   |                                                         | No        |                               |  |
| Certification: CI    | E & UKCA: No                                            | WRAS:     | N/A WRAS No: N/A              |  |
| Product Material     | :                                                       | Vitreous  | China                         |  |
| Fixing Supplied:     |                                                         | No        |                               |  |
| 1 ixing supplied.    |                                                         |           |                               |  |
| Pans/Bidets:         | Tron Style: Not An                                      | plicable  | Inchedes Coste Nat Applicable |  |
| rails/bluets.        | Trap Style: Not Ap                                      | piicable  | Includes Seat: Not Applicable |  |
| C4                   | Coot Trimos Nat Am                                      | مادامهاد  | Matarial, Nat Applicable      |  |
| Seats:               | Seat Type: Not App                                      |           | Material: Not Applicable      |  |
|                      |                                                         | plicable  | Hinge Type: Not Applicable    |  |
|                      | Hinge Material: No                                      | ТАрриса   | ible                          |  |
|                      |                                                         |           |                               |  |
| Cisterns:            | Operating Type: Not Applicable Fittings: Not Applicable |           |                               |  |
|                      | Lever Type: Not A                                       | pplicable |                               |  |
|                      |                                                         |           |                               |  |
|                      |                                                         |           |                               |  |
| Basins:              | Tap Hole: One Tap                                       |           | Chain Stay Hole: No           |  |
|                      | Template: Not Req                                       | uired     | Waste Type Req: Slotted       |  |
|                      | Overflow Inc: Yes                                       |           | Overflow Cover: Yes           |  |
|                      | Inner Bowl Depth (1                                     | mm): 12!  | 5mm                           |  |