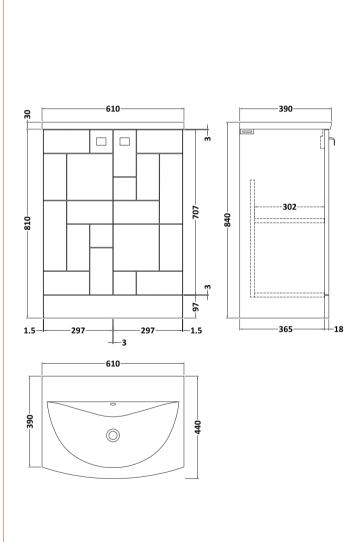

## **Packaging Details**

Barcode: 5056462622187

Sales Code: NVM043 Description: 600 Curved Basin 1Th

| <b>Product Dime</b>  | nsions                                                  |           |                               |  |
|----------------------|---------------------------------------------------------|-----------|-------------------------------|--|
| Height (mm):         |                                                         | 160       |                               |  |
| Width (mm):          |                                                         | 610       |                               |  |
| Depth (mm):          |                                                         | 440       |                               |  |
| Nett Weight (kg)     |                                                         | 11        |                               |  |
| Packaging Dir        | mensions                                                |           |                               |  |
| Height (mm):         |                                                         | 190       |                               |  |
| Width (mm):          |                                                         | 630       |                               |  |
| Depth (mm):          |                                                         | 415       |                               |  |
| Gross Weight (kg     | g):                                                     | 11.5      |                               |  |
| Packaging Da         | ta                                                      |           |                               |  |
| Box Colour:          |                                                         | Brown C   | Cardboard Box - Printed       |  |
| Box Qty:             |                                                         | 1         |                               |  |
| Label Size:          |                                                         | 100 X     | 50                            |  |
| Label Colour:        |                                                         | White La  | abel                          |  |
| Label Qty:           |                                                         | 2         |                               |  |
| Outer Box Dir        | mensions (If Appl                                       | icable)   |                               |  |
| Height (mm):         | <u> </u>                                                |           |                               |  |
| Width (mm):          |                                                         |           |                               |  |
| Depth (mm):          |                                                         |           |                               |  |
| Gross Weight (kg     | g):                                                     |           |                               |  |
| Barcode:             |                                                         | 5056462   | 620961                        |  |
| <b>Product Detai</b> | ls                                                      |           |                               |  |
| Country of Origi     | n:                                                      | China     |                               |  |
| Fitting Instructio   |                                                         | No        |                               |  |
| Certification: CI    | E & UKCA: No                                            | WRAS:     | N/A WRAS No: N/A              |  |
| Product Material     | :                                                       | Vitreous  | China                         |  |
| Fixing Supplied:     |                                                         | No        |                               |  |
| 1 ixing supplied.    |                                                         |           |                               |  |
| Pans/Bidets:         | Tron Style: Not An                                      | plicable  | Inchedes Coste Nat Applicable |  |
| rails/bluets.        | Trap Style: Not Ap                                      | piicable  | Includes Seat: Not Applicable |  |
| C4                   | Coot Trimos Nat Am                                      | مادامهاد  | Matarial, Nat Applicable      |  |
| Seats:               | Seat Type: Not App                                      |           | Material: Not Applicable      |  |
|                      |                                                         | plicable  | Hinge Type: Not Applicable    |  |
|                      | Hinge Material: No                                      | ТАрриса   | ible                          |  |
|                      |                                                         |           |                               |  |
| Cisterns:            | Operating Type: Not Applicable Fittings: Not Applicable |           |                               |  |
|                      | Lever Type: Not A                                       | pplicable |                               |  |
|                      |                                                         |           |                               |  |
|                      |                                                         |           |                               |  |
| Basins:              | Tap Hole: One Tap                                       |           | Chain Stay Hole: No           |  |
|                      | Template: Not Req                                       | uired     | Waste Type Req: Slotted       |  |
|                      | Overflow Inc: Yes                                       |           | Overflow Cover: Yes           |  |
|                      | Inner Bowl Depth (1                                     | mm): 12!  | 5mm                           |  |

Sales Code: MOF226A Description: 600 F/S 2-Door Unit

| <b>Product Dimensions</b> |                              |  |
|---------------------------|------------------------------|--|
| Height (mm):              | 810                          |  |
| Width (mm):               | 600                          |  |
| Depth (mm):               | 383                          |  |
| Nett Weight (kg):         | 24.7                         |  |
| Packaging Dimensions      |                              |  |
| Height (mm):              | 830                          |  |
| Width (mm):               | 620                          |  |
| Depth (mm):               | 405                          |  |
| Gross Weight (kg):        | 25.2                         |  |
| Packaging Data            |                              |  |
| Box Colour:               | Brown Cardboard Box          |  |
| Box Oty:                  | 1                            |  |
| Label Size:               | 100 x 50                     |  |
| Label Colour:             | White Label                  |  |
| Label Oty:                | 2                            |  |
| Outer Box Dimensions (If  | Applicable)                  |  |
| Height (mm):              |                              |  |
| Width (mm):               |                              |  |
| Depth (mm):               |                              |  |
| Gross Weight (kg):        |                              |  |
| Barcode:                  | 5056211891826                |  |
| Product Details           |                              |  |
| Country of Origin:        | China                        |  |
| Fitting Instruction:      | No                           |  |
| CE & UKCA:                | N/A                          |  |
| FSC Certified Materials:  | Yes                          |  |
| Colour:                   | Satin Grey                   |  |
| Construction Method:      | Cam & Wood Dowel             |  |
| Construction Type:        | Rigid                        |  |
| Cabinet Finish:           | MFC Painted Matt             |  |
| Fascia Finish:            | Mdf Painted Matt             |  |
| Cabinet Thickness (mm):   | 18                           |  |
| Fascia Thickness (mm):    | 18                           |  |
| Drawer Included:          | No                           |  |
| Drawer Type:              | Not Applicable               |  |
| No of Shelves:            | 1                            |  |
| Hinge Type:               | 95 Degree Clip-On Soft Close |  |
| Hinge Included:           | Yes, Supplied                |  |
| Adjustable Legs:          | No, Not Required             |  |
| Fixings Included:         | Yes                          |  |
| Handle Style:             | Modern                       |  |
| Waste Shroud:             | No                           |  |
| Handle Included:          | Yes, Supplied                |  |
| Handle Type:              | Drop                         |  |
|                           |                              |  |