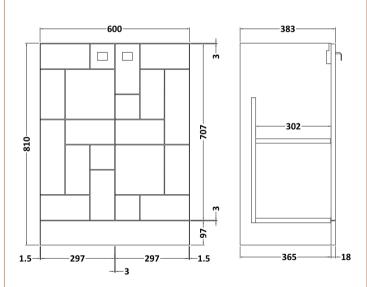

Sales Code: MOF226A Description: 600 F/S 2-Door Unit

| <b>Product Dimensions</b> |                              |  |
|---------------------------|------------------------------|--|
| Height (mm):              | 810                          |  |
| Width (mm):               | 600                          |  |
| Depth (mm):               | 383                          |  |
| Nett Weight (kg):         | 24.7                         |  |
| Packaging Dimensions      |                              |  |
| Height (mm):              | 830                          |  |
| Width (mm):               | 620                          |  |
| Depth (mm):               | 405                          |  |
| Gross Weight (kg):        | 25.2                         |  |
| Packaging Data            |                              |  |
| Box Colour:               | Brown Cardboard Box          |  |
| Box Oty:                  | 1                            |  |
| Label Size:               | 100 x 50                     |  |
| Label Colour:             | White Label                  |  |
| Label Oty:                | 2                            |  |
| Outer Box Dimensions (If  | Applicable)                  |  |
| Height (mm):              |                              |  |
| Width (mm):               |                              |  |
| Depth (mm):               |                              |  |
| Gross Weight (kg):        |                              |  |
| Barcode:                  | 5056211891826                |  |
| Product Details           |                              |  |
| Country of Origin:        | China                        |  |
| Fitting Instruction:      | No                           |  |
| CE & UKCA:                | N/A                          |  |
| FSC Certified Materials:  | Yes                          |  |
| Colour:                   | Satin Grey                   |  |
| Construction Method:      | Cam & Wood Dowel             |  |
| Construction Type:        | Rigid                        |  |
| Cabinet Finish:           | MFC Painted Matt             |  |
| Fascia Finish:            | Mdf Painted Matt             |  |
| Cabinet Thickness (mm):   | 18                           |  |
| Fascia Thickness (mm):    | 18                           |  |
| Drawer Included:          | No                           |  |
| Drawer Type:              | Not Applicable               |  |
| No of Shelves:            | 1                            |  |
| Hinge Type:               | 95 Degree Clip-On Soft Close |  |
| Hinge Included:           | Yes, Supplied                |  |
| Adjustable Legs:          | No, Not Required             |  |
| Fixings Included:         | Yes                          |  |
| Handle Style:             | Modern                       |  |
| Waste Shroud:             | No                           |  |
| Handle Included:          | Yes, Supplied                |  |
| Handle Type:              | Drop                         |  |
|                           |                              |  |