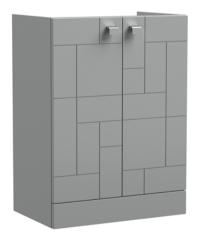

Sales Code: MOF226A Description: 600 F/S 2-Door Unit

| <b>Product Dimensions</b> |                              |  |
|---------------------------|------------------------------|--|
| Height (mm):              | 810                          |  |
| Width (mm):               | 600                          |  |
| Depth (mm):               | 383                          |  |
| Nett Weight (kg):         | 24.7                         |  |
| Packaging Dimensions      |                              |  |
| Height (mm):              | 830                          |  |
| Width (mm):               | 620                          |  |
| Depth (mm):               | 405                          |  |
| Gross Weight (kg):        | 25.2                         |  |
| Packaging Data            |                              |  |
| Box Colour:               | Brown Cardboard Box          |  |
| Box Oty:                  | 1                            |  |
| Label Size:               | 100 x 50                     |  |
| Label Colour:             | White Label                  |  |
| Label Oty:                | 2                            |  |
| Outer Box Dimensions (If  | Applicable)                  |  |
| Height (mm):              |                              |  |
| Width (mm):               |                              |  |
| Depth (mm):               |                              |  |
| Gross Weight (kg):        |                              |  |
| Barcode:                  | 5056211891826                |  |
| Product Details           |                              |  |
| Country of Origin:        | China                        |  |
| Fitting Instruction:      | No                           |  |
| CE & UKCA:                | N/A                          |  |
| FSC Certified Materials:  | Yes                          |  |
| Colour:                   | Satin Grey                   |  |
| Construction Method:      | Cam & Wood Dowel             |  |
| Construction Type:        | Rigid                        |  |
| Cabinet Finish:           | MFC Painted Matt             |  |
| Fascia Finish:            | Mdf Painted Matt             |  |
| Cabinet Thickness (mm):   | 18                           |  |
| Fascia Thickness (mm):    | 18                           |  |
| Drawer Included:          | No                           |  |
| Drawer Type:              | Not Applicable               |  |
| No of Shelves:            | 1                            |  |
| Hinge Type:               | 95 Degree Clip-On Soft Close |  |
| Hinge Included:           | Yes, Supplied                |  |
| Adjustable Legs:          | No, Not Required             |  |
| Fixings Included:         | Yes                          |  |
| Handle Style:             | Modern                       |  |
| Waste Shroud:             | No                           |  |
| Handle Included:          | Yes, Supplied                |  |
| Handle Type:              | Drop                         |  |
|                           |                              |  |