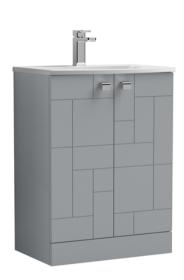

## ROXOR

Sales Code: BLO206G Description: 600 F/S 2-Door Unit & Basin 4

Sales Code: MOF226A Description: 600 F/S 2-Door Unit

| <b>Product Dimensions</b> |                              |  |
|---------------------------|------------------------------|--|
| Height (mm):              | 810                          |  |
| Width (mm):               | 600                          |  |
| Depth (mm):               | 383                          |  |
| Nett Weight (kg):         | 24.7                         |  |
| Packaging Dimensions      |                              |  |
| Height (mm):              | 830                          |  |
| Width (mm):               | 620                          |  |
| Depth (mm):               | 405                          |  |
| Gross Weight (kg):        | 25.2                         |  |
| Packaging Data            |                              |  |
| Box Colour:               | Brown Cardboard Box          |  |
| Box Oty:                  | 1                            |  |
| Label Size:               | 100 x 50                     |  |
| Label Colour:             | White Label                  |  |
| Label Oty:                | 2                            |  |
| Outer Box Dimensions (If  | Applicable)                  |  |
| Height (mm):              |                              |  |
| Width (mm):               |                              |  |
| Depth (mm):               |                              |  |
| Gross Weight (kg):        |                              |  |
| Barcode:                  | 5056211891826                |  |
| Product Details           |                              |  |
| Country of Origin:        | China                        |  |
| Fitting Instruction:      | No                           |  |
| CE & UKCA:                | N/A                          |  |
| FSC Certified Materials:  | Yes                          |  |
| Colour:                   | Satin Grey                   |  |
| Construction Method:      | Cam & Wood Dowel             |  |
| Construction Type:        | Rigid                        |  |
| Cabinet Finish:           | MFC Painted Matt             |  |
| Fascia Finish:            | Mdf Painted Matt             |  |
| Cabinet Thickness (mm):   | 18                           |  |
| Fascia Thickness (mm):    | 18                           |  |
| Drawer Included:          | No                           |  |
| Drawer Type:              | Not Applicable               |  |
| No of Shelves:            | 1                            |  |
| Hinge Type:               | 95 Degree Clip-On Soft Close |  |
| Hinge Included:           | Yes, Supplied                |  |
| Adjustable Legs:          | No, Not Required             |  |
| Fixings Included:         | Yes                          |  |
| Handle Style:             | Modern                       |  |
| Waste Shroud:             | No                           |  |
| Handle Included:          | Yes, Supplied                |  |
| Handle Type:              | Drop                         |  |
|                           |                              |  |