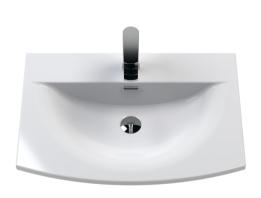

## **Packaging Details**

Barcode: 5056462622187

Sales Code: NVM043 Description: 600 Curved Basin 1Th

| <b>Product Dime</b>  | nsions                                                  |           |                               |  |
|----------------------|---------------------------------------------------------|-----------|-------------------------------|--|
| Height (mm):         |                                                         | 160       |                               |  |
| Width (mm):          |                                                         | 610       |                               |  |
| Depth (mm):          |                                                         | 440       |                               |  |
| Nett Weight (kg)     |                                                         | 11        |                               |  |
| Packaging Dir        | mensions                                                |           |                               |  |
| Height (mm):         |                                                         | 190       |                               |  |
| Width (mm):          |                                                         | 630       |                               |  |
| Depth (mm):          |                                                         | 415       |                               |  |
| Gross Weight (kg     | g):                                                     | 11.5      |                               |  |
| Packaging Da         | ta                                                      |           |                               |  |
| Box Colour:          |                                                         | Brown C   | Cardboard Box - Printed       |  |
| Box Qty:             |                                                         | 1         |                               |  |
| Label Size:          |                                                         | 100 X     | 50                            |  |
| Label Colour:        |                                                         | White La  | abel                          |  |
| Label Qty:           |                                                         | 2         |                               |  |
| Outer Box Dir        | mensions (If Appl                                       | icable)   |                               |  |
| Height (mm):         | <u> </u>                                                |           |                               |  |
| Width (mm):          |                                                         |           |                               |  |
| Depth (mm):          |                                                         |           |                               |  |
| Gross Weight (kg     | g):                                                     |           |                               |  |
| Barcode:             |                                                         | 5056462   | 620961                        |  |
| <b>Product Detai</b> | ls                                                      |           |                               |  |
| Country of Origi     | n:                                                      | China     |                               |  |
| Fitting Instructio   |                                                         | No        |                               |  |
| Certification: CI    | E & UKCA: No                                            | WRAS:     | N/A WRAS No: N/A              |  |
| Product Material     | :                                                       | Vitreous  | China                         |  |
| Fixing Supplied:     |                                                         | No        |                               |  |
| 1 ixing supplied.    |                                                         |           |                               |  |
| Pans/Bidets:         | Tron Style: Not An                                      | plicable  | Inchedes Coste Nat Applicable |  |
| rails/bluets.        | Trap Style: Not Ap                                      | piicable  | Includes Seat: Not Applicable |  |
| C4                   | Coot Trimos Nat Am                                      | مادامهاد  | Matarial, Nat Applicable      |  |
| Seats:               | Seat Type: Not App                                      |           | Material: Not Applicable      |  |
|                      |                                                         | plicable  | Hinge Type: Not Applicable    |  |
|                      | Hinge Material: No                                      | ТАрриса   | ible                          |  |
|                      |                                                         |           |                               |  |
| Cisterns:            | Operating Type: Not Applicable Fittings: Not Applicable |           |                               |  |
|                      | Lever Type: Not A                                       | pplicable |                               |  |
|                      |                                                         |           |                               |  |
|                      |                                                         |           |                               |  |
| Basins:              | Tap Hole: One Tap                                       |           | Chain Stay Hole: No           |  |
|                      | Template: Not Req                                       | uired     | Waste Type Req: Slotted       |  |
|                      | Overflow Inc: Yes                                       |           | Overflow Cover: Yes           |  |
|                      | Inner Bowl Depth (1                                     | mm): 12!  | 5mm                           |  |