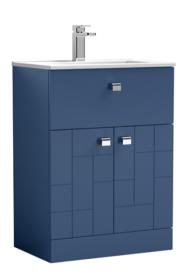

## **Packaging Details**

Barcode: 5056211890270

Sales Code: MOF303A Description: 600 F/S 2-Door/Drawer Unit

| Product Dimensions                |                                |  |  |  |
|-----------------------------------|--------------------------------|--|--|--|
| Height (mm):                      | 810                            |  |  |  |
| Width (mm):                       | 600                            |  |  |  |
| Depth (mm):                       | 383                            |  |  |  |
| Nett Weight (kg):                 | 23                             |  |  |  |
| Packaging Dimensions              |                                |  |  |  |
|                                   | 005                            |  |  |  |
| Height (mm):                      | 885<br>620                     |  |  |  |
| Width (mm):                       | 405                            |  |  |  |
| Depth (mm):<br>Gross Weight (kg): | 23.5                           |  |  |  |
|                                   | 23.3                           |  |  |  |
| Packaging Data                    |                                |  |  |  |
| Box Colour:                       | Brown Cardboard Box            |  |  |  |
| Box Qty:                          | 1                              |  |  |  |
| Label Size:                       | 100 x 50                       |  |  |  |
| Label Colour:                     | White Label                    |  |  |  |
| Label Qty:                        | 2                              |  |  |  |
| Outer Box Dimensions (If A        | Applicable)                    |  |  |  |
| Height (mm):                      |                                |  |  |  |
| Width (mm):                       |                                |  |  |  |
| Depth (mm):                       |                                |  |  |  |
| Gross Weight (kg):                |                                |  |  |  |
| Barcode:                          | 5056211884224                  |  |  |  |
| Product Details                   |                                |  |  |  |
| Country of Origin:                | China                          |  |  |  |
| Fitting Instruction:              | No                             |  |  |  |
| CE Certification:                 | N/A                            |  |  |  |
| FSC Certified Materials:          | Yes                            |  |  |  |
| Colour:                           | Satin Blue                     |  |  |  |
| Construction Method:              | Cam & Wood Dowel               |  |  |  |
| Construction Type:                | Rigid                          |  |  |  |
| Cabinet Finish:                   | MFC Painted Matt               |  |  |  |
| Fascia Finish:                    | Mdf Painted Matt               |  |  |  |
| Cabinet Thickness (mm):           | 18                             |  |  |  |
| Fascia Thickness (mm):            | 18                             |  |  |  |
| Drawer Included:                  | Yes                            |  |  |  |
| Drawer Type:                      | 80mm High Metal S/C Inc Galler |  |  |  |
| No of Shelves:                    | 1                              |  |  |  |
| Hinge Type:                       | 95 Degree Clip-On Soft Close   |  |  |  |
| Hinge Included:                   | Yes, Supplied                  |  |  |  |
| Adjustable Legs:                  | No, Not Required               |  |  |  |
| Fixings Included:                 | Yes                            |  |  |  |
| Handle Style:                     | Modern                         |  |  |  |
| Waste Shroud:                     | No                             |  |  |  |
| Handle Included:                  | Yes, Supplied                  |  |  |  |
| Handle Type:                      | Drop                           |  |  |  |
|                                   |                                |  |  |  |