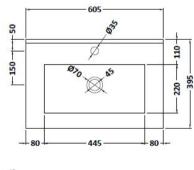

Sales Code: NVM003 Description: Minimalist Basin 600mm

|     | 529 |   | 5.0 | 3-1 |
|-----|-----|---|-----|-----|
| 2 1 |     |   | /   | 5   |
| 7   |     | 1 | _   |     |

| <b>Product Dime</b>                             | nsions                                                  |            |                               |  |  |
|-------------------------------------------------|---------------------------------------------------------|------------|-------------------------------|--|--|
| Height (mm):                                    |                                                         | 170        |                               |  |  |
| Width (mm):                                     | 600                                                     |            |                               |  |  |
| Depth (mm):                                     |                                                         | 390        |                               |  |  |
| Nett Weight (kg)                                | :                                                       | 10.76      |                               |  |  |
| Packaging Dir                                   | nensions                                                |            |                               |  |  |
| Height (mm):                                    | 200                                                     |            |                               |  |  |
| Width (mm):                                     |                                                         | 400        |                               |  |  |
| Depth (mm):                                     |                                                         | 620        |                               |  |  |
| Gross Weight (kg                                | g):                                                     | 10.76      |                               |  |  |
| <b>Packaging Da</b>                             | ta                                                      |            |                               |  |  |
| Box Colour:                                     |                                                         | Brown Card | rown Cardboard Box - Printed  |  |  |
| Box Qty:                                        |                                                         | 1          |                               |  |  |
| Label Size:                                     | 100 x 50                                                |            |                               |  |  |
| Label Colour:                                   | White Label                                             |            |                               |  |  |
| Label Qty:                                      | <u> </u>                                                |            |                               |  |  |
| Outer Box Dir                                   | nensions (If Appl                                       | icable)    |                               |  |  |
| Height (mm):                                    |                                                         |            |                               |  |  |
| Width (mm):                                     |                                                         |            |                               |  |  |
| Depth (mm):                                     |                                                         |            |                               |  |  |
| Gross Weight (kg                                | g):                                                     |            |                               |  |  |
| Barcode:                                        |                                                         | 5055146194 | 668                           |  |  |
| <b>Product Detai</b>                            | ls                                                      |            |                               |  |  |
| Country of Origin                               | n:                                                      | China      |                               |  |  |
| Fitting Instructio                              | n:                                                      | No         |                               |  |  |
| Certification:                                  | CE: No                                                  | WRAS: N/A  | WRAS No: N/A                  |  |  |
| Product Material                                | : Vitreous China                                        |            |                               |  |  |
| Fixing Supplied:                                |                                                         | No         |                               |  |  |
|                                                 |                                                         |            |                               |  |  |
| Pans/Bidets:                                    | Trap Style: Not Ap                                      | plicable   | Includes Seat: Not Applicable |  |  |
| Seats:                                          | Seat Type: Not Ap                                       | plicable   | Material: Not Applicable      |  |  |
| Function: Not Applicable Hinge Type: Not Applic |                                                         |            |                               |  |  |
|                                                 | Hinge Material: Not Applicable                          |            |                               |  |  |
|                                                 |                                                         |            |                               |  |  |
| Cisterns:                                       | Operating Type: Not Applicable Fittings: Not Applicable |            |                               |  |  |
|                                                 | Lever Type: Not Applicable                              |            |                               |  |  |
|                                                 |                                                         |            |                               |  |  |
| Basins:                                         | Tap Hole: One Tap                                       | phole      | Chain Stay Hole: No           |  |  |
|                                                 | Template: Not Required                                  |            | Waste Type Req: Slotted       |  |  |
|                                                 | Overflow Inc: Yes                                       |            | Overflow Cover: Yes           |  |  |

Inner Bowl Depth (mm): 130mm