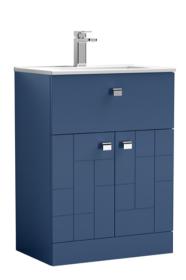

## TECHNICAL DATA SHEET

## ROXOR

Sales Code: BLO301B Description: 600 F/S 2-Door/Drawer Unit & Basin 2





## **Packaging Details**

Barcode: 5056211890270

Sales Code: MOF303A Description: 600 F/S 2-Door/Drawer Unit





| Product Dimensions                |                                |  |  |  |
|-----------------------------------|--------------------------------|--|--|--|
| Height (mm):                      | 810                            |  |  |  |
| Width (mm):                       | 600                            |  |  |  |
| Depth (mm):                       | 383                            |  |  |  |
| Nett Weight (kg):                 | 23                             |  |  |  |
| Packaging Dimensions              |                                |  |  |  |
|                                   | 005                            |  |  |  |
| Height (mm):                      | 885