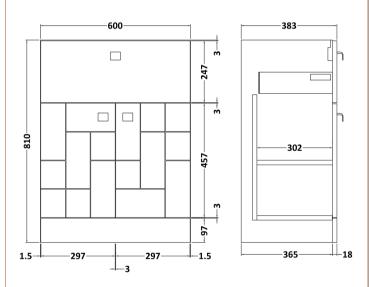

## **Packaging Details**

Barcode: 5056211890270

Sales Code: MOF303A Description: 600 F/S 2-Door/Drawer Unit

| Product Dimensions                |                                |  |  |  |
|-----------------------------------|--------------------------------|--|--|--|
| Height (mm):                      | 810                            |  |  |  |
| Width (mm):                       | 600                            |  |  |  |
| Depth (mm):                       | 383                            |  |  |  |
| Nett Weight (kg):                 | 23                             |  |  |  |
| Packaging Dimensions              |                                |  |  |  |
|                                   | 005                            |  |  |  |
| Height (mm):                      | 885<br>620                     |  |  |  |
| Width (mm):                       | 405                            |  |  |  |
| Depth (mm):<br>Gross Weight (kg): | 23.5                           |  |  |  |
|                                   | 23.3                           |  |  |  |
| Packaging Data                    |                                |  |  |  |
| Box Colour:                       | Brown Cardboard Box            |  |  |  |
| Box Qty:                          | 1                              |  |  |  |
| Label Size:                       | 100 x 50                       |  |  |  |
| Label Colour:                     | White Label                    |  |  |  |
| Label Qty:                        | 2                              |  |  |  |
| Outer Box Dimensions (If A        | Applicable)                    |  |  |  |
| Height (mm):                      |                                |  |  |  |
| Width (mm):                       |                                |  |  |  |
| Depth (mm):                       |                                |  |  |  |
| Gross Weight (kg):                |                                |  |  |  |
| Barcode:                          | 5056211884224                  |  |  |  |
| Product Details                   |                                |  |  |  |
| Country of Origin:                | China                          |  |  |  |
| Fitting Instruction:              | No                             |  |  |  |
| CE Certification:                 | N/A                            |  |  |  |
| FSC Certified Materials:          | Yes                            |  |  |  |
| Colour:                           | Satin Blue                     |  |  |  |
| Construction Method:              | Cam & Wood Dowel               |  |  |  |
| Construction Type:                | Rigid                          |  |  |  |
| Cabinet Finish:                   | MFC Painted Matt               |  |  |  |
| Fascia Finish:                    | Mdf Painted Matt               |  |  |  |
| Cabinet Thickness (mm):           | 18                             |  |  |  |
| Fascia Thickness (mm):            | 18                             |  |  |  |
| Drawer Included:                  | Yes                            |  |  |  |
| Drawer Type:                      | 80mm High Metal S/C Inc Galler |  |  |  |
| No of Shelves:                    | 1                              |  |  |  |
| Hinge Type:                       | 95 Degree Clip-On Soft Close   |  |  |  |
| Hinge Included:                   | Yes, Supplied                  |  |  |  |
| Adjustable Legs:                  | No, Not Required               |  |  |  |
| Fixings Included:                 | Yes                            |  |  |  |
| Handle Style:                     | Modern                         |  |  |  |
| Waste Shroud:                     | No                             |  |  |  |
| Handle Included:                  | Yes, Supplied                  |  |  |  |
| Handle Type:                      | Drop                           |  |  |  |
|                                   |                                |  |  |  |