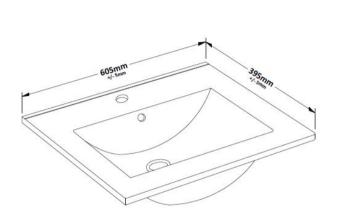

Sales Code: NVM003 Description: Minimalist Basin 600mm

|     | 529 |   | 5.0 | 3-1 |
|-----|-----|---|-----|-----|
| 2 1 |     |   | /   | 5   |
| 7   |     | 1 | _   |     |

| <b>Product Dime</b>                             | nsions                                                  |            |                               |  |  |
|-------------------------------------------------|---------------------------------------------------------|------------|-------------------------------|--|--|
| Height (mm):                                    |                                                         | 170        |                               |  |  |
| Width (mm):                                     | 600                                                     |            |                               |  |  |
| Depth (mm):                                     |                                                         | 390        |                               |  |  |
| Nett Weight (kg)                                | :                                                       | 10.76      |                               |  |  |
| Packaging Dir                                   | nensions                                                |            |                               |  |  |
| Height (mm):                                    | 200                                                     |            |                               |  |  |
| Width (mm):                                     |                                                         | 400        |                               |  |  |
| Depth (mm):                                     |                                                         | 620        |                               |  |  |
| Gross Weight (kg                                | g):                                                     | 10.76      |                               |  |  |
| <b>Packaging Da</b>                             | ta                                                      |            |                               |  |  |
| Box Colour:                                     |                                                         | Brown Card | rown Cardboard Box - Printed  |  |  |
| Box Qty:                                        |                                                         | 1          |                               |  |  |
| Label Size:                                     | 100 x 50                                                |            |                               |  |  |
| Label Colour:                                   | White Label                                             |            |                               |  |  |
| Label Qty:                                      | <u> </u>                                                |            |                               |  |  |
| Outer Box Dir                                   | nensions (If Appl                                       | icable)    |                               |  |  |
| Height (mm):                                    |                                                         |            |                               |  |  |
| Width (mm):                                     |                                                         |            |                               |  |  |
| Depth (mm):                                     |                                                         |            |                               |  |  |
| Gross Weight (kg                                | g):                                                     |            |                               |  |  |
| Barcode:                                        |                                                         | 5055146194 | 668                           |  |  |
| <b>Product Detai</b>                            | ls                                                      |            |                               |  |  |
| Country of Origin                               | n:                                                      | China      |                               |  |  |
| Fitting Instructio                              | n:                                                      | No         |                               |  |  |
| Certification:                                  | CE: No                                                  | WRAS: N/A  | WRAS No: N/A                  |  |  |
| Product Material                                | : Vitreous China                                        |            |                               |  |  |
| Fixing Supplied:                                |                                                         | No         |                               |  |  |
|                                                 |                                                         |            |                               |  |  |
| Pans/Bidets:                                    | Trap Style: Not Ap                                      | plicable   | Includes Seat: Not Applicable |  |  |
| Seats:                                          | Seat Type: Not Ap                                       | plicable   | Material: Not Applicable      |  |  |
| Function: Not Applicable Hinge Type: Not Applic |                                                         |            |                               |  |  |
|                                                 | Hinge Material: Not Applicable                          |            |                               |  |  |
|                                                 |                                                         |            |                               |  |  |
| Cisterns:                                       | Operating Type: Not Applicable Fittings: Not Applicable |            |                               |  |  |
|                                                 | Lever Type: Not Applicable                              |            |                               |  |  |
|                                                 |                                                         |            |                               |  |  |
| Basins:                                         | Tap Hole: One Tap                                       | phole      | Chain Stay Hole: No           |  |  |
|                                                 | Template: Not Required                                  |            | Waste Type Req: Slotted       |  |  |
|                                                 | Overflow Inc: Yes                                       |            | Overflow Cover: Yes           |  |  |