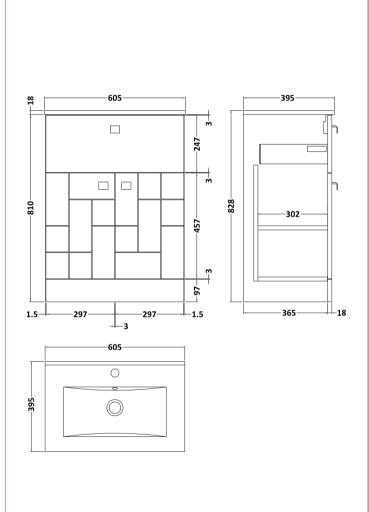

## **Packaging Details**

Barcode: 5056211890270

Sales Code: MOF303A Description: 600 F/S 2-Door/Drawer Unit

| Product Dimensions                |                                |  |  |  |
|-----------------------------------|--------------------------------|--|--|--|
| Height (mm):                      | 810                            |  |  |  |
| Width (mm):                       | 600                            |  |  |  |
| Depth (mm):                       | 383                            |  |  |  |
| Nett Weight (kg):                 | 23                             |  |  |  |
| Packaging Dimensions              |                                |  |  |  |
|                                   | 005                            |  |  |  |
| Height (mm):                      | 885<br>620                     |  |  |  |
| Width (mm):                       | 405                            |  |  |  |
| Depth (mm):<br>Gross Weight (kg): | 23.5                           |  |  |  |
|                                   | 23.3                           |  |  |  |
| Packaging Data                    |                                |  |  |  |
| Box Colour:                       | Brown Cardboard Box            |  |  |  |
| Box Qty:                          | 1                              |  |  |  |
| Label Size:                       | 100 x 50                       |  |  |  |
| Label Colour:                     | White Label                    |  |  |  |
| Label Qty:                        | 2                              |  |  |  |
| Outer Box Dimensions (If A        | Applicable)                    |  |  |  |
| Height (mm):                      |                                |  |  |  |
| Width (mm):                       |                                |  |  |  |
| Depth (mm):                       |                                |  |  |  |
| Gross Weight (kg):                |                                |  |  |  |
| Barcode:                          | 5056211884224                  |  |  |  |
| Product Details                   |                                |  |  |  |
| Country of Origin:                | China                          |  |  |  |
| Fitting Instruction:              | No                             |  |  |  |
| CE Certification:                 | N/A                            |  |  |  |
| FSC Certified Materials:          | Yes                            |  |  |  |
| Colour:                           | Satin Blue                     |  |  |  |
| Construction Method:              | Cam & Wood Dowel               |  |  |  |
| Construction Type:                | Rigid                          |  |  |  |
| Cabinet Finish:                   | MFC Painted Matt               |  |  |  |
| Fascia Finish:                    | Mdf Painted Matt               |  |  |  |
| Cabinet Thickness (mm):           | 18                             |  |  |  |
| Fascia Thickness (mm):            | 18                             |  |  |  |
| Drawer Included:                  | Yes                            |  |  |  |
| Drawer Type:                      | 80mm High Metal S/C Inc Galler |  |  |  |
| No of Shelves:                    | 1                              |  |  |  |
| Hinge Type:                       | 95 Degree Clip-On Soft Close   |  |  |  |
| Hinge Included:                   | Yes, Supplied                  |  |  |  |
| Adjustable Legs:                  | No, Not Required               |  |  |  |
| Fixings Included:                 | Yes                            |  |  |  |
| Handle Style:                     | Modern                         |  |  |  |
| Waste Shroud:                     | No                             |  |  |  |
| Handle Included:                  | Yes, Supplied                  |  |  |  |
| Handle Type:                      | Drop                           |  |  |  |
|                                   |                                |  |  |  |