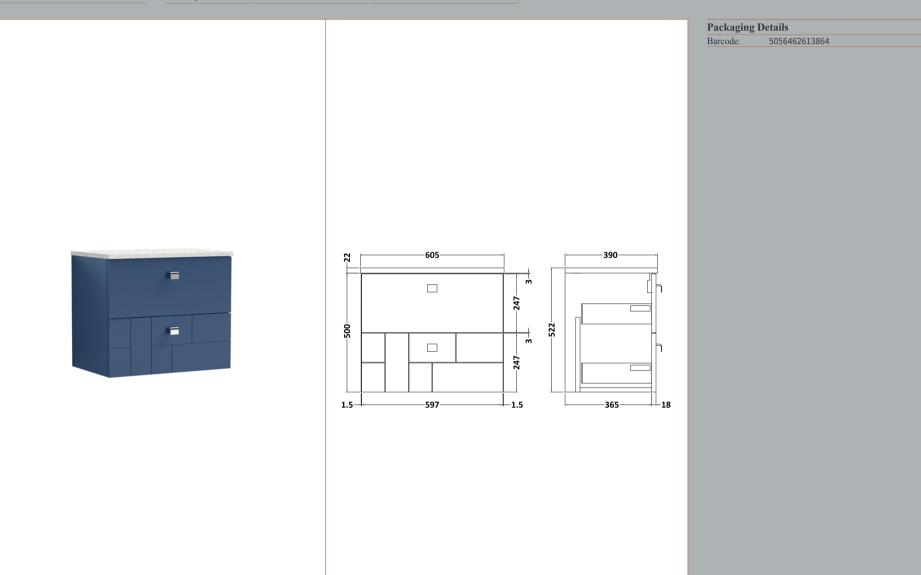

## TECHNICAL DATA SHEET

**Description:** 600 W/H 2-Drawer Unit & Lam Worktop

ROXOR

Sales Code: MOF393A

**Description:** 600 W/H 2-Drawer Unit

| Product Dimensions           |                                |
|------------------------------|--------------------------------|
| Height (mm):                 | 500                            |
| Width (mm):                  | 600                            |
| Depth (mm):                  | 383                            |
| Nett Weight (kg):            | 21.5                           |
| Packaging Dimensions         |                                |
| Height (mm):                 | 560                            |
| Width (mm):                  | 620                            |
| Depth (mm):                  | 405                            |
| Gross Weight (kg):           | 22                             |
| Packaging Data               |                                |
|                              | Brown Cardboard Box            |
| Box Colour:                  | 1                              |
| Box Qty:<br>Label Size:      | 1<br>150 x 100                 |
| Label Colour:                | White Label                    |
|                              | 2                              |
| Label Qty:                   | -                              |
| Outer Box Dimensions (If Ap) | plicable)                      |
| Height (mm):                 |                                |
| Width (mm):                  |                                |
| Depth (mm):                  |                                |
| Gross Weight (kg):           | 5050011004055                  |
| Barcode:                     | 5056211884255                  |
| Product Details              |                                |
| Country of Origin:           | China                          |
| Fitting Instruction:         | No                             |
|                              | C: Yes CE: N/A                 |
| Colour:                      | Satin Blue                     |
| Construction Method:         | Cam & Wood Dowel               |
| Construction Type:           | Rigid                          |
| Cabinet Finish:              | MFC Painted Matt               |
| Fascia Finish:               | Mdf Painted Matt               |
| Cabinet Thickness (mm):      | 18                             |
| Fascia Thickness (mm):       | 18                             |
| Drawer Included:             | Yes                            |
| Drawer Type:                 | 80mm High Metal S/C Inc Galler |
| No of Shelves:               | 0                              |
| Hinge Type:                  | Not Applicable                 |
| Hinge Included:              | Not Applicable                 |
| Adjustable Legs:             | Not Applicable                 |
| Fixings Included:            | Yes                            |
| Handle Style:                | Modern                         |
| Handle Included:             | Yes, Supplied                  |
| Waste Shroud:                | Yes                            |
| Handle Type:                 | Drop                           |