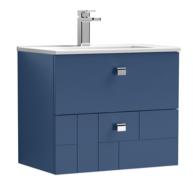

## TECHNICAL DATA SHEET

**Description:** 600 W/H 2-Drawer Unit & Lam Worktop

ROXOR

Sales Code: MOF393A

**Description:** 600 W/H 2-Drawer Unit

| Product Dimensions           |                                |
|------------------------------|--------------------------------|
| Height (mm):                 | 500                            |
| Width (mm):                  | 600                            |
| Depth (mm):                  | 383                            |
| Nett Weight (kg):            | 21.5                           |
| Packaging Dimensions         |                                |
| Height (mm):                 | 560                            |
| Width (mm):                  | 620                            |
| Depth (mm):                  | 405                            |
| Gross Weight (kg):           | 22                             |
| Packaging Data               |                                |
|                              | Brown Cardboard Box            |
| Box Colour:                  | 1                              |
| Box Qty:<br>Label Size:      | 1<br>150 x 100                 |
| Label Colour:                | White Label                    |
|                              | 2                              |
| Label Qty:                   | -                              |
| Outer Box Dimensions (If Ap) | plicable)                      |
| Height (mm):                 |                                |
| Width (mm):                  |                                |
| Depth (mm):                  |                                |
| Gross Weight (kg):           | 5050011004055                  |
| Barcode:                     | 5056211884255                  |
| Product Details              |                                |
| Country of Origin:           | China                          |
| Fitting Instruction:         | No                             |
|                              | C: Yes CE: N/A                 |
| Colour:                      | Satin Blue                     |
| Construction Method:         | Cam & Wood Dowel               |
| Construction Type:           | Rigid                          |
| Cabinet Finish:              | MFC Painted Matt               |
| Fascia Finish:               | Mdf Painted Matt               |
| Cabinet Thickness (mm):      | 18                             |
| Fascia Thickness (mm):       | 18                             |
| Drawer Included:             | Yes                            |
| Drawer Type:                 | 80mm High Metal S/C Inc Galler |
| No of Shelves:               | 0                              |
| Hinge Type:                  | Not Applicable                 |
| Hinge Included:              | Not Applicable                 |
| Adjustable Legs:             | Not Applicable                 |
| Fixings Included:            | Yes                            |
| Handle Style:                | Modern                         |
| Handle Included:             | Yes, Supplied                  |
| Waste Shroud:                | Yes                            |
| Handle Type:                 | Drop                           |