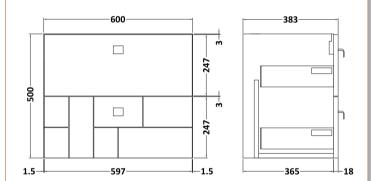

## TECHNICAL DATA SHEET

**Description:** 600 W/H 2-Drawer Unit & Lam Worktop

ROXOR

Sales Code: MOF393A

**Description:** 600 W/H 2-Drawer Unit

| Product Dimensions           |                                |
|------------------------------|--------------------------------|
| Height (mm):                 | 500                            |
| Width (mm):                  | 600                            |
| Depth (mm):                  | 383                            |
| Nett Weight (kg):            | 21.5                           |
| Packaging Dimensions         |                                |
| Height (mm):                 | 560                            |
| Width (mm):                  | 620                            |
| Depth (mm):                  | 405                            |
| Gross Weight (kg):           | 22                             |
| Packaging Data               |                                |
|                              | Brown Cardboard Box            |
| Box Colour:                  | 1                              |
| Box Qty:<br>Label Size:      | 1<br>150 x 100                 |
| Label Colour:                | White Label                    |
|                              | 2                              |
| Label Qty:                   | -                              |
| Outer Box Dimensions (If Ap) | plicable)                      |
| Height (mm):                 |                                |
| Width (mm):                  |                                |
| Depth (mm):                  |                                |
| Gross Weight (kg):           | 5050011004055                  |
| Barcode:                     | 5056211884255                  |
| Product Details              |                                |
| Country of Origin:           | China                          |
| Fitting Instruction:         | No                             |
|                              | C: Yes CE: N/A                 |
| Colour:                      | Satin Blue                     |
| Construction Method:         | Cam & Wood Dowel               |
| Construction Type:           | Rigid                          |
| Cabinet Finish:              | MFC Painted Matt               |
| Fascia Finish:               | Mdf Painted Matt               |
| Cabinet Thickness (mm):      | 18                             |
| Fascia Thickness (mm):       | 18                             |
| Drawer Included:             | Yes                            |
| Drawer Type:                 | 80mm High Metal S/C Inc Galler |
| No of Shelves:               | 0                              |
| Hinge Type:                  | Not Applicable                 |
| Hinge Included:              | Not Applicable                 |
| Adjustable Legs:             | Not Applicable                 |
| Fixings Included:            | Yes                            |
| Handle Style:                | Modern                         |
| Handle Included:             | Yes, Supplied                  |
| Waste Shroud:                | Yes                            |
| Handle Type:                 | Drop                           |