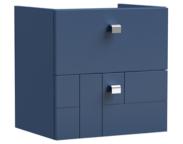

## TECHNICAL DATA SHEET

Sales Code: BLO305D

Description: 500 W/H 2-Drawer Unit & Basin 3

ROXOR

Sales Code: MOF392A

**Description:** 500 W/H 2-Drawer Unit

| Product Dimensions         |                                |
|----------------------------|--------------------------------|
| Height (mm):               | 500                            |
| Width (mm):                | 500                            |
| Depth (mm):                | 383                            |
| Nett Weight (kg):          | 17.8                           |
| Packaging Dimensions       |                                |
| Height (mm):               | 520                            |
| Width (mm):                | 520                            |
| Depth (mm):                | 405                            |
| Gross Weight (kg):         | 18.3                           |
| Packaging Data             |                                |
| Box Colour:                | Brown Cardboard Box            |
| Box Qty:                   | 1                              |
| Label Size:                | 150 x 100                      |
| Label Colour:              | White Label                    |
| Label Qty:                 | 2                              |
| Outer Box Dimensions (If A | (pplicable)                    |
| Height (mm):               | TT                             |
| Width (mm):                |                                |
| Depth (mm):                |                                |
| Gross Weight (kg):         |                                |
| Barcode:                   | 5056211891802                  |
| Product Details            |                                |
| Country of Origin:         | China                          |
| Fitting Instruction:       | No                             |
| CE & UKCA:                 | N/A                            |
| FSC Certified Materials:   | Yes                            |
| Colour:                    | Satin Blue                     |
| Construction Method:       | Cam & Wood Dowel               |
| Construction Type:         | Rigid                          |
| Cabinet Finish:            | MFC Painted Matt               |
| Fascia Finish:             | Mdf Painted Matt               |
| Cabinet Thickness (mm):    | 18                             |
| Fascia Thickness (mm):     | 18                             |
| Drawer Included:           | Yes                            |
| Drawer Type:               | 80mm High Metal S/C Inc Galler |
| No of Shelves:             | 0                              |
| Hinge Type:                | Not Applicable                 |
| Hinge Included:            | Not Applicable                 |
| Adjustable Legs:           | Not Applicable                 |
| Fixings Included:          | Yes                            |
| Handle Style:              | Modern                         |
| Waste Shroud:              | Yes                            |
| Handle Included:           | Yes, Supplied                  |
| Handle Type:               | Drop                           |