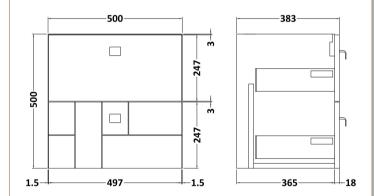

## TECHNICAL DATA SHEET

Sales Code: BLO305D

Description: 500 W/H 2-Drawer Unit & Basin 3

ROXOR

Sales Code: MOF392A

**Description:** 500 W/H 2-Drawer Unit

| Product Dimensions         |                                |
|----------------------------|--------------------------------|
| Height (mm):               | 500                            |
| Width (mm):                | 500                            |
| Depth (mm):                | 383                            |
| Nett Weight (kg):          | 17.8                           |
| Packaging Dimensions       |                                |
| Height (mm):               | 520                            |
| Width (mm):                | 520                            |
| Depth (mm):                | 405                            |
| Gross Weight (kg):         | 18.3                           |
| Packaging Data             |                                |
| Box Colour:                | Brown Cardboard Box            |
| Box Qty:                   | 1                              |
| Label Size:                | 150 x 100                      |
| Label Colour:              | White Label                    |
| Label Qty:                 | 2                              |
| Outer Box Dimensions (If A | (pplicable)                    |
| Height (mm):               | TT                             |
| Width (mm):                |                                |
| Depth (mm):                |                                |
| Gross Weight (kg):         |                                |
| Barcode:                   | 5056211891802                  |
| Product Details            |                                |
| Country of Origin:         | China                          |
| Fitting Instruction:       | No                             |
| CE & UKCA:                 | N/A                            |
| FSC Certified Materials:   | Yes                            |
| Colour:                    | Satin Blue                     |
| Construction Method:       | Cam & Wood Dowel               |
| Construction Type:         | Rigid                          |
| Cabinet Finish:            | MFC Painted Matt               |
| Fascia Finish:             | Mdf Painted Matt               |
| Cabinet Thickness (mm):    | 18                             |
| Fascia Thickness (mm):     | 18                             |
| Drawer Included:           | Yes                            |
| Drawer Type:               | 80mm High Metal S/C Inc Galler |
| No of Shelves:             | 0                              |
| Hinge Type:                | Not Applicable                 |
| Hinge Included:            | Not Applicable                 |
| Adjustable Legs:           | Not Applicable                 |
| Fixings Included:          | Yes                            |
| Handle Style:              | Modern                         |
| Waste Shroud:              | Yes                            |
| Handle Included:           | Yes, Supplied                  |
| Handle Type:               | Drop                           |