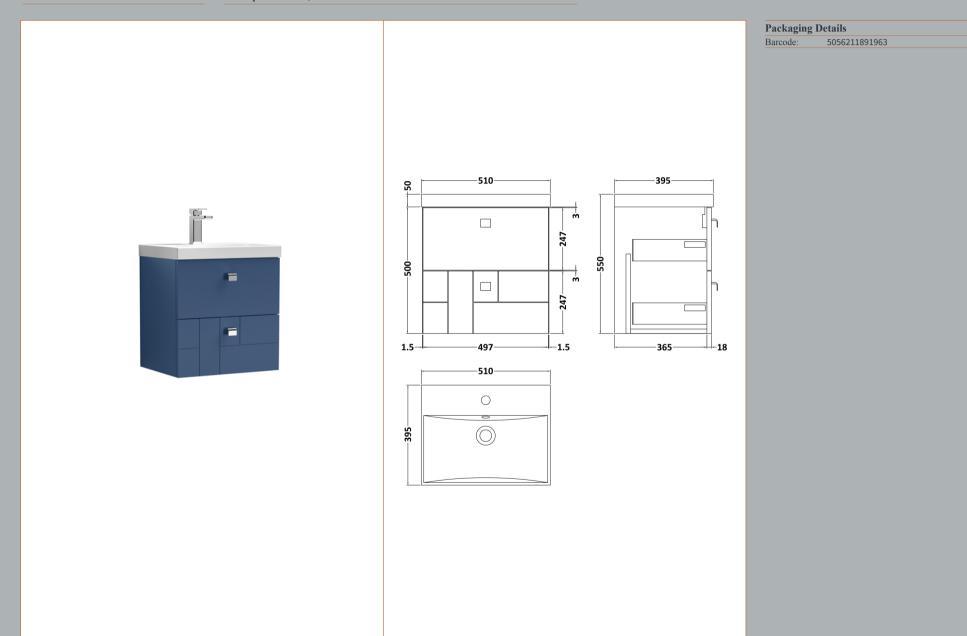

## TECHNICAL DATA SHEET

Sales Code: BLO305D

Description: 500 W/H 2-Drawer Unit & Basin 3

ROXOR

Sales Code: MOF392A

**Description:** 500 W/H 2-Drawer Unit

| Product Dimensions         |                                |
|----------------------------|--------------------------------|
| Height (mm):               | 500                            |
| Width (mm):                | 500                            |
| Depth (mm):                | 383                            |
| Nett Weight (kg):          | 17.8                           |
| Packaging Dimensions       |                                |
| Height (mm):               | 520                            |
| Width (mm):                | 520                            |
| Depth (mm):                | 405                            |
| Gross Weight (kg):         | 18.3                           |
| Packaging Data             |                                |
| Box Colour:                | Brown Cardboard Box            |
| Box Qty:                   | 1                              |
| Label Size:                | 150 x 100                      |
| Label Colour:              | White Label                    |
| Label Qty:                 | 2                              |
| Outer Box Dimensions (If A | (pplicable)                    |
| Height (mm):               | TT                             |
| Width (mm):                |                                |
| Depth (mm):                |                                |
| Gross Weight (kg):         |                                |
| Barcode:                   | 5056211891802                  |
| Product Details            |                                |
| Country of Origin:         | China                          |
| Fitting Instruction:       | No                             |
| CE & UKCA:                 | N/A                            |
| FSC Certified Materials:   | Yes                            |
| Colour:                    | Satin Blue                     |
| Construction Method:       | Cam & Wood Dowel               |
| Construction Type:         | Rigid                          |
| Cabinet Finish:            | MFC Painted Matt               |
| Fascia Finish:             | Mdf Painted Matt               |
| Cabinet Thickness (mm):    | 18                             |
| Fascia Thickness (mm):     | 18                             |
| Drawer Included:           | Yes                            |
| Drawer Type:               | 80mm High Metal S/C Inc Galler |
| No of Shelves:             | 0                              |
| Hinge Type:                | Not Applicable                 |
| Hinge Included:            | Not Applicable                 |
| Adjustable Legs:           | Not Applicable                 |
| Fixings Included:          | Yes                            |
| Handle Style:              | Modern                         |
| Waste Shroud:              | Yes                            |
| Handle Included:           | Yes, Supplied                  |
| Handle Type:               | Drop                           |