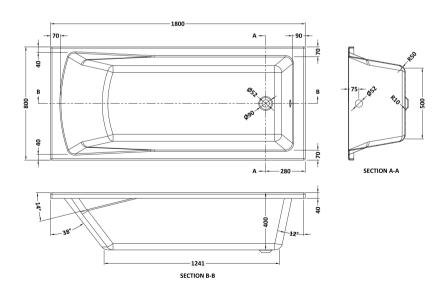

Sales Code: BMON010 Description: Square Se Bath & Leg Set 1800X800 El

| <b>Product Dimensions</b>      |                         |
|--------------------------------|-------------------------|
| Length (mm):                   | 1800                    |
| Width (mm):                    | 800                     |
| Depth (mm):                    | 400                     |
| Nett Weight (kg):              | 29                      |
| Packaging Dimensions           |                         |
| Length (mm):                   | 1870                    |
| Width (mm):                    | 810                     |
| Depth (mm):                    | 420                     |
| Gross Weight (kg):             | 29                      |
| Packaging Data                 |                         |
| Box Colour:                    | Brown Cardboard Sleeve  |
| Box Qty:                       | 1                       |
| Label Size:                    | 100 x 50                |
| Label Colour:                  | White Label             |
| Label Qty:                     | 2                       |
| <b>Outer Box Dimensions (I</b> | f Applicable)           |
| Length (mm):                   |                         |
| Width (mm):                    |                         |
| Height (mm):                   |                         |
| Gross Weight (kg):             |                         |
| Barcode:                       | 5055369060979           |
| <b>Product Details</b>         |                         |
| Country of Origin:             | Egypt                   |
| Fitting Instruction:           | No                      |
| Certification:                 | FSC: CE & UKCA:         |
| Material Colour Reference:     | European White          |
| Product Material:              | Acrylic With Eternalite |
| Material Thickness:            | 4mm                     |
| Volume (Ltr):                  | 216L                    |
| Displaced Capacity:            | 146L                    |
| Leg Set Included:              | Legset Included         |
| Waste Included:                | Waste Not Included      |
| Drilled/Undrilled:             | Undrilled For Taps      |
| Includes Grips:                | No Grips Supplied       |
| Embossed:                      | No                      |
| No of Tapholes:                | None                    |
| Anti-Slip:                     | No                      |