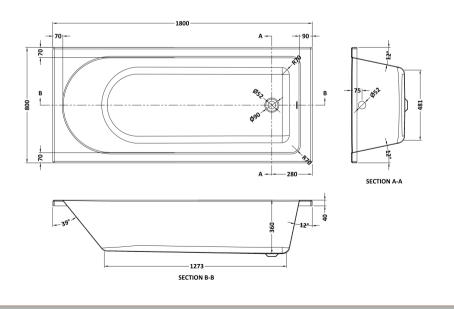

Sales Code: BMON015 Description: Round Se Bath & Leg Set 1800X800 El

| Product Dimensions          |                         |
|-----------------------------|-------------------------|
| Length (mm):                | 1800                    |
| Width (mm):                 | 800                     |
| Depth (mm):                 | 400                     |
| Nett Weight (kg):           | 30.29                   |
| <b>Packaging Dimensions</b> |                         |
| Length (mm):                | 1870                    |
| Width (mm):                 | 810                     |
| Depth (mm):                 | 400                     |
| Gross Weight (kg):          | 30.29                   |
| Packaging Data              |                         |
| Box Colour:                 | Brown Cardboard Sleeve  |
| Box Qty:                    | 1                       |
| Label Size:                 | 100 x 50                |
| Label Colour:               | White Label             |
| Label Qty:                  | 2                       |
| Outer Box Dimensions (I     | f Applicable)           |
| Length (mm):                |                         |
| Width (mm):                 |                         |
| Height (mm):                |                         |
| Gross Weight (kg):          |                         |
| Barcode:                    | 5055369060955           |
| <b>Product Details</b>      |                         |
| Country of Origin:          | Egypt                   |
| Fitting Instruction:        | No                      |
| Certification:              | FSC: CE & UKCA:         |
| Material Colour Reference:  | European White          |
| Product Material:           | Acrylic With Eternalite |
| Material Thickness:         | 4mm                     |
| Volume (Ltr):               | 196L                    |
| Displaced Capacity:         | 126L                    |
| Leg Set Included:           | Legset Included         |
| Waste Included:             | Waste Not Included      |
| Drilled/Undrilled:          | Undrilled For Taps      |
| Includes Grips:             | No Grips Supplied       |
| Embossed:                   | No                      |
| No of Tapholes:             | None                    |
| Anti-Slip:                  | No                      |
|                             |                         |