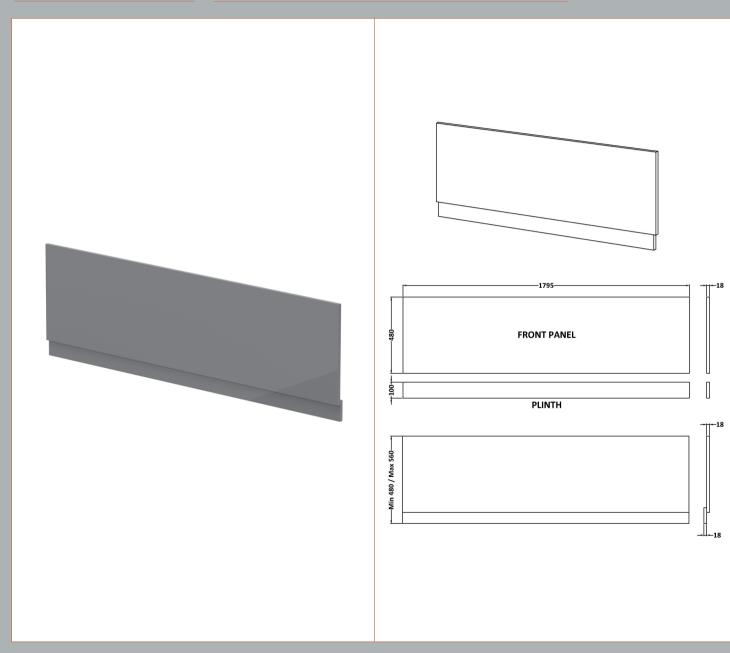

Sales Code: BPR1307 Description: 1800 Front Panel (2 Piece)

| Product Dimensions         |                               |
|----------------------------|-------------------------------|
| Height (mm):               | 560                           |
| Width (mm):                | 1795                          |
| Depth (mm):                | 36                            |
| Nett Weight (kg):          | 14.6                          |
| Packaging Dimensions       |                               |
| Height (mm):               | 595                           |
| Width (mm):                | 30                            |
| Depth (mm):                | 1825                          |
| Gross Weight (kg):         | 15.8                          |
| Packaging Data             |                               |
| Box Colour:                | Brown Cardboard Box - Printed |
| Box Qty:                   | 1                             |
| Label Size:                | 100 x 50                      |
| Label Colour:              | White Label                   |
| Label Qty:                 | 0                             |
| Outer Box Dimensions (If A | Applicable)                   |
| Height (mm):               | 11 /                          |
| Width (mm):                |                               |
| Depth (mm):                |                               |
| Gross Weight (kg):         |                               |
| Barcode:                   | 5056462658278                 |
| Product Details            |                               |
| Country of Origin:         | China                         |
| Fitting Instruction:       | No                            |
| CE & UKCA:                 | N/A                           |
| FSC Certified Materials:   | Yes                           |
| Colour:                    | Gloss Mid Grey                |
| Construction Method:       | Screws Only                   |
| Construction Type:         | Flat-Pack                     |
| Cabinet Finish:            | Not Applicable                |
| Fascia Finish:             | Mdf Painted Gloss             |
| Cabinet Thickness (mm):    |                               |
| Fascia Thickness (mm):     | 18                            |
| Drawer Included:           | Not Applicable                |
| Drawer Type:               | Not Applicable                |
| No of Shelves:             | Not Applicable                |
| Hinge Type:                | Not Applicable                |
| Hinge Included:            | Not Applicable                |
| Adjustable Legs:           | Not Applicable                |
| Fixings Included:          | Yes                           |
| Handle Style:              | Not Applicable                |
| Waste Shroud:              | Not Applicable                |
| Handle Included:           | Not Applicable                |
| Handle Type:               | Not Applicable                |
|                            |                               |