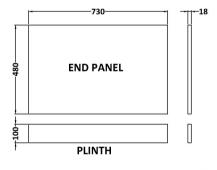

Sales Code: BPR1312 Description: 750 End Panel (2 Piece)

| <b>Product Dimensions</b>  |                               |
|----------------------------|-------------------------------|
| Height (mm):               | 560                           |
| Width (mm):                | 730                           |
| Depth (mm):                | 36                            |
| Nett Weight (kg):          | 6.9                           |
| Packaging Dimensions       |                               |
| Height (mm):               | 595                           |
| Width (mm):                | 30                            |
| Depth (mm):                | 775                           |
| Gross Weight (kg):         | 6.9                           |
| Packaging Data             |                               |
| Box Colour:                | Brown Cardboard Box - Printed |
| Box Qty:                   | 1                             |
| Label Size:                | 100 x 50                      |
| Label Colour:              | White Label                   |
| Label Qty:                 | 0                             |
| Outer Box Dimensions (If A | Applicable)                   |
| Height (mm):               |                               |
| Width (mm):                |                               |
| Depth (mm):                |                               |
| Gross Weight (kg):         |                               |
| Barcode:                   | 5056462658315                 |
| <b>Product Details</b>     |                               |
| Country of Origin:         | China                         |
| Fitting Instruction:       | No                            |
| CE & UKCA:                 | N/A                           |
| FSC Certified Materials:   | Yes                           |
| Colour:                    | Gloss Mid Grey                |
| Construction Method:       | Screws Only                   |
| Construction Type:         | Flat-Pack                     |
| Cabinet Finish:            | Not Applicable                |
| Fascia Finish:             | Mdf Painted Gloss             |
| Cabinet Thickness (mm):    |                               |
| Fascia Thickness (mm):     | 18                            |
| Drawer Included:           | Not Applicable                |
| Drawer Type:               | Not Applicable                |
| No of Shelves:             | Not Applicable                |
| Hinge Type:                | Not Applicable                |
| Hinge Included:            | Not Applicable                |
| Adjustable Legs:           | Not Applicable                |
| Fixings Included:          | Yes                           |
| Handle Style:              | Not Applicable                |
| Waste Shroud:              | Not Applicable                |
| Handle Included:           | Not Applicable                |
| Handle Type:               | Not Applicable                |