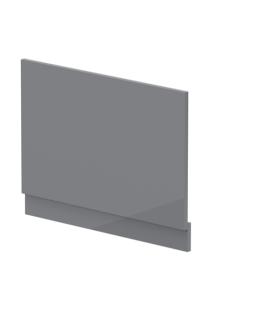

Sales Code: BPR1312 Description: 750 End Panel (2 Piece)

| <b>Product Dimensions</b>  |                               |
|----------------------------|-------------------------------|
| Height (mm):               | 560                           |
| Width (mm):                | 730                           |
| Depth (mm):                | 36                            |
| Nett Weight (kg):          | 6.9                           |
| Packaging Dimensions       |                               |
| Height (mm):               | 595                           |
| Width (mm):                | 30                            |
| Depth (mm):                | 775                           |
| Gross Weight (kg):         | 6.9                           |
| Packaging Data             |                               |
| Box Colour:                | Brown Cardboard Box - Printed |
| Box Qty:                   | 1                             |
| Label Size:                | 100 x 50                      |
| Label Colour:              | White Label                   |
| Label Qty:                 | 0                             |
| Outer Box Dimensions (If A | Applicable)                   |
| Height (mm):               |                               |
| Width (mm):                |                               |
| Depth (mm):                |                               |
| Gross Weight (kg):         |                               |
| Barcode:                   | 5056462658315                 |
| <b>Product Details</b>     |                               |
| Country of Origin:         | China                         |
| Fitting Instruction:       | No                            |
| CE & UKCA:                 | N/A                           |
| FSC Certified Materials:   | Yes                           |
| Colour:                    | Gloss Mid Grey                |
| Construction Method:       | Screws Only                   |
| Construction Type:         | Flat-Pack                     |
| Cabinet Finish:            | Not Applicable                |
| Fascia Finish:             | Mdf Painted Gloss             |
| Cabinet Thickness (mm):    |                               |
| Fascia Thickness (mm):     | 18                            |
| Drawer Included:           | Not Applicable                |
| Drawer Type:               | Not Applicable                |
| No of Shelves:             | Not Applicable                |
| Hinge Type:                | Not Applicable                |
| Hinge Included:            | Not Applicable                |
| Adjustable Legs:           | Not Applicable                |
| Fixings Included:          | Yes                           |
| Handle Style:              | Not Applicable                |
| Waste Shroud:              | Not Applicable                |
| Handle Included:           | Not Applicable                |
| Handle Type:               | Not Applicable                |