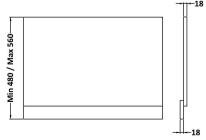

Sales Code: BPR1312 Description: 750 End Panel (2 Piece)

| <b>Product Dimensions</b>  |                               |
|----------------------------|-------------------------------|
| Height (mm):               | 560                           |
| Width (mm):                | 730                           |
| Depth (mm):                | 36                            |
| Nett Weight (kg):          | 6.9                           |
| Packaging Dimensions       |                               |
| Height (mm):               | 595                           |
| Width (mm):                | 30                            |
| Depth (mm):                | 775                           |
| Gross Weight (kg):         | 6.9                           |
| Packaging Data             |                               |
| Box Colour:                | Brown Cardboard Box - Printed |
| Box Qty:                   | 1                             |
| Label Size:                | 100 x 50                      |
| Label Colour:              | White Label                   |
| Label Qty:                 | 0                             |
| Outer Box Dimensions (If A | Applicable)                   |
| Height (mm):               |                               |
| Width (mm):                |                               |
| Depth (mm):                |                               |
| Gross Weight (kg):         |                               |
| Barcode:                   | 5056462658315                 |
| <b>Product Details</b>     |                               |
| Country of Origin:         | China                         |
| Fitting Instruction:       | No                            |
| CE & UKCA:                 | N/A                           |
| FSC Certified Materials:   | Yes                           |
| Colour:                    | Gloss Mid Grey                |
| Construction Method:       | Screws Only                   |
| Construction Type:         | Flat-Pack                     |
| Cabinet Finish:            | Not Applicable                |
| Fascia Finish:             | Mdf Painted Gloss             |
| Cabinet Thickness (mm):    |                               |
| Fascia Thickness (mm):     | 18                            |
| Drawer Included:           | Not Applicable                |
| Drawer Type:               | Not Applicable                |
| No of Shelves:             | Not Applicable                |
| Hinge Type:                | Not Applicable                |
| Hinge Included:            | Not Applicable                |
| Adjustable Legs:           | Not Applicable                |
| Fixings Included:          | Yes                           |
| Handle Style:              | Not Applicable                |
| Waste Shroud:              | Not Applicable                |
| Handle Included:           | Not Applicable                |
| Handle Type:               | Not Applicable                |