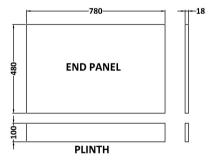

Sales Code: BPR1313 Description: 800 End Panel (2 Piece)

| Product Dimensions                |                               |
|-----------------------------------|-------------------------------|
| Height (mm):                      | 560                           |
| Width (mm):                       | 780                           |
| Depth (mm):                       | 36                            |
| Nett Weight (kg):                 | 5.5                           |
|                                   | 3.3                           |
| Packaging Dimensions              | 505                           |
| Height (mm):                      | 595                           |
| Width (mm):                       | 30                            |
| Depth (mm):                       | 825                           |
| Gross Weight (kg):                | 5.58                          |
| Packaging Data                    |                               |
| Box Colour:                       | Brown Cardboard Box - Printed |
| Box Qty:                          | 1                             |
| Label Size:                       | 100 x 50                      |
| Label Colour:                     | White Label                   |
| Label Qty:                        | 0                             |
| <b>Outer Box Dimensions (If A</b> | Applicable)                   |
| Height (mm):                      |                               |
| Width (mm):                       |                               |
| Depth (mm):                       |                               |
| Gross Weight (kg):                |                               |
| Barcode:                          | 5056462658339                 |
| Product Details                   |                               |
| Country of Origin:                | China                         |
| Fitting Instruction:              | No                            |
| CE & UKCA:                        | N/A                           |
| FSC Certified Materials:          | Yes                           |
| Colour:                           | Gloss Mid Grey                |
| Construction Method:              | Screws Only                   |
| Construction Type:                | Flat-Pack                     |
| Cabinet Finish:                   | Not Applicable                |
| Fascia Finish:                    | Mdf Painted Gloss             |
| Cabinet Thickness (mm):           |                               |
| Fascia Thickness (mm):            | 18                            |
| Drawer Included:                  | Not Applicable                |
| Drawer Type:                      | Not Applicable                |
| No of Shelves:                    | Not Applicable                |
| Hinge Type:                       | Not Applicable                |
| Hinge Included:                   | Not Applicable                |
| Adjustable Legs:                  | Not Applicable                |
| Fixings Included:                 | Yes                           |
| Handle Style:                     | Not Applicable                |
| Waste Shroud:                     | Not Applicable                |
| Handle Included:                  | Not Applicable                |
| Handle Type:                      | Not Applicable                |
|                                   |                               |