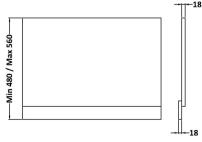

Sales Code: BPR1313 Description: 800 End Panel (2 Piece)

| Product Dimensions                |                               |
|-----------------------------------|-------------------------------|
| Height (mm):                      | 560                           |
| Width (mm):                       | 780                           |
| Depth (mm):                       | 36                            |
| Nett Weight (kg):                 | 5.5                           |
|                                   | 3.3                           |
| Packaging Dimensions              | 505                           |
| Height (mm):                      | 595                           |
| Width (mm):                       | 30                            |
| Depth (mm):                       | 825                           |
| Gross Weight (kg):                | 5.58                          |
| Packaging Data                    |                               |
| Box Colour:                       | Brown Cardboard Box - Printed |
| Box Qty:                          | 1                             |
| Label Size:                       | 100 x 50                      |
| Label Colour:                     | White Label                   |
| Label Qty:                        | 0                             |
| <b>Outer Box Dimensions (If A</b> | Applicable)                   |
| Height (mm):                      |                               |
| Width (mm):                       |                               |
| Depth (mm):                       |                               |
| Gross Weight (kg):                |                               |
| Barcode:                          | 5056462658339                 |
| Product Details                   |                               |
| Country of Origin:                | China                         |
| Fitting Instruction:              | No                            |
| CE & UKCA:                        | N/A                           |
| FSC Certified Materials:          | Yes                           |
| Colour:                           | Gloss Mid Grey                |
| Construction Method:              | Screws Only                   |
| Construction Type:                | Flat-Pack                     |
| Cabinet Finish:                   | Not Applicable                |
| Fascia Finish:                    | Mdf Painted Gloss             |
| Cabinet Thickness (mm):           |                               |
| Fascia Thickness (mm):            | 18                            |
| Drawer Included:                  | Not Applicable                |
| Drawer Type:                      | Not Applicable                |
| No of Shelves:                    | Not Applicable                |
| Hinge Type:                       | Not Applicable                |
| Hinge Included:                   | Not Applicable                |
| Adjustable Legs:                  | Not Applicable                |
| Fixings Included:                 | Yes                           |
| Handle Style:                     | Not Applicable                |
| Waste Shroud:                     | Not Applicable                |
| Handle Included:                  | Not Applicable                |
| Handle Type:                      | Not Applicable                |
|                                   |                               |