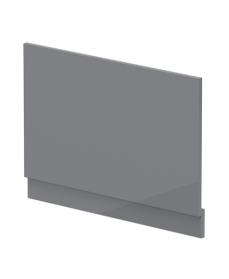

Sales Code: BPR1313 Description: 800 End Panel (2 Piece)

| Product Dimensions                |                               |
|-----------------------------------|-------------------------------|
| Height (mm):                      | 560                           |
| Width (mm):                       | 780                           |
| Depth (mm):                       | 36                            |
| Nett Weight (kg):                 | 5.5                           |
|                                   | 3.3                           |
| Packaging Dimensions              | 505                           |
| Height (mm):                      | 595                           |
| Width (mm):                       | 30                            |
| Depth (mm):                       | 825                           |
| Gross Weight (kg):                | 5.58                          |
| Packaging Data                    |                               |
| Box Colour:                       | Brown Cardboard Box - Printed |
| Box Qty:                          | 1                             |
| Label Size:                       | 100 x 50                      |
| Label Colour:                     | White Label                   |
| Label Qty:                        | 0                             |
| <b>Outer Box Dimensions (If A</b> | Applicable)                   |
| Height (mm):                      |                               |
| Width (mm):                       |                               |
| Depth (mm):                       |                               |
| Gross Weight (kg):                |                               |
| Barcode:                          | 5056462658339                 |
| Product Details                   |                               |
| Country of Origin:                | China                         |
| Fitting Instruction:              | No                            |
| CE & UKCA:                        | N/A                           |
| FSC Certified Materials:          | Yes                           |
| Colour:                           | Gloss Mid Grey                |
| Construction Method:              | Screws Only                   |
| Construction Type:                | Flat-Pack                     |
| Cabinet Finish:                   | Not Applicable                |
| Fascia Finish:                    | Mdf Painted Gloss             |
| Cabinet Thickness (mm):           |                               |
| Fascia Thickness (mm):            | 18                            |
| Drawer Included:                  | Not Applicable                |
| Drawer Type:                      | Not Applicable                |
| No of Shelves:                    | Not Applicable                |
| Hinge Type:                       | Not Applicable                |
| Hinge Included:                   | Not Applicable                |
| Adjustable Legs:                  | Not Applicable                |
| Fixings Included:                 | Yes                           |
| Handle Style:                     | Not Applicable                |
| Waste Shroud:                     | Not Applicable                |
| Handle Included:                  | Not Applicable                |
| Handle Type:                      | Not Applicable                |
|                                   |                               |