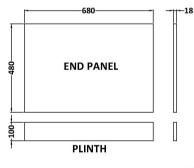

Sales Code: BPR1411 Description: 700 End Panel (2 Piece)

| <b>Product Dimensions</b>  |                               |
|----------------------------|-------------------------------|
| Height (mm):               | 560                           |
| Width (mm):                | 680                           |
| Depth (mm):                | 36                            |
| Nett Weight (kg):          | 4.5                           |
| Packaging Dimensions       |                               |
| Height (mm):               | 30                            |
| Width (mm):                | 600                           |
| Depth (mm):                | 730                           |
| Gross Weight (kg):         | 4.9                           |
| Packaging Data             |                               |
| Box Colour:                | Brown Cardboard Box - Printed |
| Box Qty:                   | 1                             |
| Label Size:                | 100 x 50                      |
| Label Colour:              | White Label                   |
| Label Qty:                 | 0                             |
| Outer Box Dimensions (If A | Applicable)                   |
| Height (mm):               |                               |
| Width (mm):                |                               |
| Depth (mm):                |                               |
| Gross Weight (kg):         |                               |
| Barcode:                   | 5056462661339                 |
| <b>Product Details</b>     |                               |
| Country of Origin:         | China                         |
| Fitting Instruction:       | No                            |
| CE & UKCA:                 | N/A                           |
| FSC Certified Materials:   | Yes                           |
| Colour:                    | Satin Soft Black              |
| Construction Method:       | Screws Only                   |
| Construction Type:         | Flat-Pack                     |
| Cabinet Finish:            | Not Applicable                |
| Fascia Finish:             | Mdf Painted Matt              |
| Cabinet Thickness (mm):    |                               |
| Fascia Thickness (mm):     | 18                            |
| Drawer Included:           | Not Applicable                |
| Drawer Type:               | Not Applicable                |
| No of Shelves:             | Not Applicable                |
| Hinge Type:                | Not Applicable                |
| Hinge Included:            | Not Applicable                |
| Adjustable Legs:           | Not Applicable                |
| Fixings Included:          | Yes                           |
| Handle Style:              | Not Applicable                |
| Waste Shroud:              | Not Applicable                |
| Handle Included:           | Not Applicable                |
| Handle Type:               | Not Applicable                |