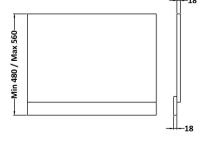

Sales Code: BPR1411 Description: 700 End Panel (2 Piece)

| <b>Product Dimensions</b>  |                               |
|----------------------------|-------------------------------|
| Height (mm):               | 560                           |
| Width (mm):                | 680                           |
| Depth (mm):                | 36                            |
| Nett Weight (kg):          | 4.5                           |
| Packaging Dimensions       |                               |
| Height (mm):               | 30                            |
| Width (mm):                | 600                           |
| Depth (mm):                | 730                           |
| Gross Weight (kg):         | 4.9                           |
| Packaging Data             |                               |
| Box Colour:                | Brown Cardboard Box - Printed |
| Box Qty:                   | 1                             |
| Label Size:                | 100 x 50                      |
| Label Colour:              | White Label                   |
| Label Qty:                 | 0                             |
| Outer Box Dimensions (If A | Applicable)                   |
| Height (mm):               |                               |
| Width (mm):                |                               |
| Depth (mm):                |                               |
| Gross Weight (kg):         |                               |
| Barcode:                   | 5056462661339                 |
| <b>Product Details</b>     |                               |
| Country of Origin:         | China                         |
| Fitting Instruction:       | No                            |
| CE & UKCA:                 | N/A                           |
| FSC Certified Materials:   | Yes                           |
| Colour:                    | Satin Soft Black              |
| Construction Method:       | Screws Only                   |
| Construction Type:         | Flat-Pack                     |
| Cabinet Finish:            | Not Applicable                |
| Fascia Finish:             | Mdf Painted Matt              |
| Cabinet Thickness (mm):    |                               |
| Fascia Thickness (mm):     | 18                            |
| Drawer Included:           | Not Applicable                |
| Drawer Type:               | Not Applicable                |
| No of Shelves:             | Not Applicable                |
| Hinge Type:                | Not Applicable                |
| Hinge Included:            | Not Applicable                |
| Adjustable Legs:           | Not Applicable                |
| Fixings Included:          | Yes                           |
| Handle Style:              | Not Applicable                |
| Waste Shroud:              | Not Applicable                |
| Handle Included:           | Not Applicable                |
| Handle Type:               | Not Applicable                |