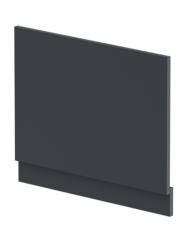

Sales Code: BPR1411 Description: 700 End Panel (2 Piece)

| <b>Product Dimensions</b>  |                               |
|----------------------------|-------------------------------|
| Height (mm):               | 560                           |
| Width (mm):                | 680                           |
| Depth (mm):                | 36                            |
| Nett Weight (kg):          | 4.5                           |
| Packaging Dimensions       |                               |
| Height (mm):               | 30                            |
| Width (mm):                | 600                           |
| Depth (mm):                | 730                           |
| Gross Weight (kg):         | 4.9                           |
| Packaging Data             |                               |
| Box Colour:                | Brown Cardboard Box - Printed |
| Box Qty:                   | 1                             |
| Label Size:                | 100 x 50                      |
| Label Colour:              | White Label                   |
| Label Qty:                 | 0                             |
| Outer Box Dimensions (If A | Applicable)                   |
| Height (mm):               |                               |
| Width (mm):                |                               |
| Depth (mm):                |                               |
| Gross Weight (kg):         |                               |
| Barcode:                   | 5056462661339                 |
| <b>Product Details</b>     |                               |
| Country of Origin:         | China                         |
| Fitting Instruction:       | No                            |
| CE & UKCA:                 | N/A                           |
| FSC Certified Materials:   | Yes                           |
| Colour:                    | Satin Soft Black              |
| Construction Method:       | Screws Only                   |
| Construction Type:         | Flat-Pack                     |
| Cabinet Finish:            | Not Applicable                |
| Fascia Finish:             | Mdf Painted Matt              |
| Cabinet Thickness (mm):    |                               |
| Fascia Thickness (mm):     | 18                            |
| Drawer Included:           | Not Applicable                |
| Drawer Type:               | Not Applicable                |
| No of Shelves:             | Not Applicable                |
| Hinge Type:                | Not Applicable                |
| Hinge Included:            | Not Applicable                |
| Adjustable Legs:           | Not Applicable                |
| Fixings Included:          | Yes                           |
| Handle Style:              | Not Applicable                |
| Waste Shroud:              | Not Applicable                |
| Handle Included:           | Not Applicable                |
| Handle Type:               | Not Applicable                |