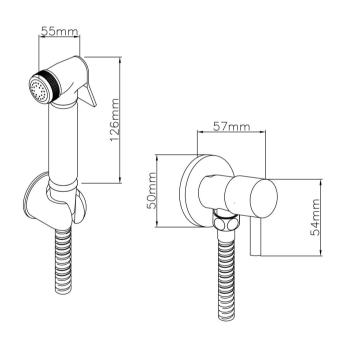

Sales Code: BW001 Description: Douche Spray Kit (Manual)

| Length (mm):                     |                                    |
|----------------------------------|------------------------------------|
| Width (mm):                      | 25                                 |
| Height (mm):                     | 25                                 |
| Depth (mm):                      | 130                                |
| Nett Weight (kg):                | 0.58                               |
| Packaging Dimensions             |                                    |
| Length (mm):                     | 160                                |
| Width (mm):                      | 140                                |
| Height (mm):                     | 70                                 |
| Gross Weight (kg):               | 0.58                               |
| Packaging Data                   |                                    |
| Box Colour:                      | White Cardboard Box                |
| Box Oty:                         | 1                                  |
| Label Size:                      | 100 x 50                           |
| Label Colour:                    | White Label                        |
| Label Qty:                       | 2                                  |
| Outer Box Dimensions (If A       | <del>_</del>                       |
|                                  | тррисавісу                         |
| Length (mm): Width (mm):         |                                    |
| Height (mm):                     |                                    |
| Depth (mm):                      |                                    |
| Gross Weight (kg):               | 12                                 |
| Barcode:                         | 5055369049127                      |
|                                  | 3033303043121                      |
| Product Details                  | 21.                                |
| Country of Origin:               | China                              |
| Fitting Instruction:             | No                                 |
| Product Material:                | Brass/ABS                          |
| Mount Type:                      | Wall, Surface                      |
| Outlet Elbow Supplied:           | Yes                                |
| Easy Clean:                      | Not Applicable                     |
| Head Included:                   | No                                 |
| Handset Included:                | Yes                                |
| Body Jets Included:              | No                                 |
| No of Body Jets:                 | Not Applicable                     |
| Operating Pressure (bar):        | 0.1                                |
| Valve/Cartridge Type:            | 1/4 Turn Ceramic Disc, Rise & Fall |
| Flow Rates (L/min): 0.1 bar: N/A |                                    |
| TMV2 Approved: No                | Approval No: N/A                   |
| TMV3 Approved: No                | Approval No: N/A                   |
| WRAS Approved: No                | Approval No: N/A                   |
| Head Function:                   | Not Applicable                     |
| Handset Function:                | Single Setting                     |
| Body Jet Info:                   | Not Applicable                     |
| Pipe Size:                       | 15 mm                              |
| Pipe Centres:                    | N/A                                |
| Colour/Finish:                   | Chrome                             |
| Hose Included:                   | Not Applicable                     |
| No. of Outlets:                  | N/A                                |