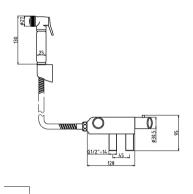

Sales Code: BW002 Description: Douch Spray Kit And Thermo Valve

| Length (mm):                   |                                       |
|--------------------------------|---------------------------------------|
| Width (mm):                    |                                       |
| Height (mm):                   | 25                                    |
| Depth (mm):                    | 130                                   |
| Nett Weight (kg):              | 1.68                                  |
|                                | 1.00                                  |
| Packaging Dimensions           | 0.50                                  |
| Length (mm):                   | 250                                   |
| Width (mm):                    | 155                                   |
| Height (mm):                   | 250                                   |
| Gross Weight (kg):             | 1.68                                  |
| Packaging Data                 |                                       |
| Box Colour:                    | White Cardboard Box                   |
| Box Qty:                       | 1                                     |
| Label Size:                    | 100 x 50                              |
| Label Colour:                  | White Label                           |
| Label Qty:                     | 2                                     |
| Outer Box Dimensions (If       | Applicable)                           |
| Length (mm):                   |                                       |
| Width (mm):                    |                                       |
| Height (mm):                   |                                       |
| Depth (mm):                    |                                       |
| Gross Weight (kg):             | 2                                     |
| Barcode:                       | 5055369049295                         |
| Product Details                |                                       |
| Country of Origin:             | United Kingdom                        |
| Fitting Instruction:           | No                                    |
| Product Material:              | Brass/ABS                             |
| Mount Type:                    | Surface, Wall                         |
| Outlet Elbow Supplied:         | Yes                                   |
| Easy Clean:                    | Not Applicable                        |
| Head Included:                 | No                                    |
| Handset Included:              | Yes                                   |
| Body Jets Included:            | No                                    |
| No of Body Jets:               | Not Applicable                        |
| Operating Pressure (bar):      | 0.1                                   |
| Valve/Cartridge Type:          | Rise & Fall Valve, 1/4 Turn Cerami    |
| Flow Rates (L/min): 0.1 bar: 0 | 0.5 bar: 0 1 bar: 0 2 bar: 0 3 bar: 0 |
| TMV2 Approved: No              | Approval No: N/A                      |
| TMV3 Approved: No              | Approval No: N/A                      |
| WRAS Approved: No              | Approval No: N/A                      |
| Head Function:                 | Not Applicable                        |
| Handset Function:              | Single Setting                        |
| Body Jet Info:                 | Not Applicable                        |
| Pipe Size:                     | 15 mm                                 |
| Pipe Centres:                  | N/A                                   |
| Colour/Finish:                 | Chrome                                |
|                                |                                       |
| Hose Included:                 | Not Applicable                        |