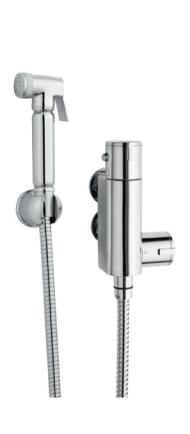

Sales Code: BW002 Description: Douch Spray Kit And Thermo Valve

| Length (mm):                   |                                       |
|--------------------------------|---------------------------------------|
| Width (mm):                    |                                       |
| Height (mm):                   | 25                                    |
| Depth (mm):                    | 130                                   |
| Nett Weight (kg):              | 1.68                                  |
|                                | 1.00                                  |
| Packaging Dimensions           | 0.50                                  |
| Length (mm):                   | 250                                   |
| Width (mm):                    | 155                                   |
| Height (mm):                   | 250                                   |
| Gross Weight (kg):             | 1.68                                  |
| Packaging Data                 |                                       |
| Box Colour:                    | White Cardboard Box                   |
| Box Qty:                       | 1                                     |
| Label Size:                    | 100 x 50                              |
| Label Colour:                  | White Label                           |
| Label Qty:                     | 2                                     |
| Outer Box Dimensions (If       | Applicable)                           |
| Length (mm):                   |                                       |
| Width (mm):                    |                                       |
| Height (mm):                   |                                       |
| Depth (mm):                    |                                       |
| Gross Weight (kg):             | 2                                     |
| Barcode:                       | 5055369049295                         |
| Product Details                |                                       |
| Country of Origin:             | United Kingdom                        |
| Fitting Instruction:           | No                                    |
| Product Material:              | Brass/ABS                             |
| Mount Type:                    | Surface, Wall                         |
| Outlet Elbow Supplied:         | Yes                                   |
| Easy Clean:                    | Not Applicable                        |
| Head Included:                 | No                                    |
| Handset Included:              | Yes                                   |
| Body Jets Included:            | No                                    |
| No of Body Jets:               | Not Applicable                        |
| Operating Pressure (bar):      | 0.1                                   |
| Valve/Cartridge Type:          | Rise & Fall Valve, 1/4 Turn Cerami    |
| Flow Rates (L/min): 0.1 bar: 0 | 0.5 bar: 0 1 bar: 0 2 bar: 0 3 bar: 0 |
| TMV2 Approved: No              | Approval No: N/A                      |
| TMV3 Approved: No              | Approval No: N/A                      |
| WRAS Approved: No              | Approval No: N/A                      |
| Head Function:                 | Not Applicable                        |
| Handset Function:              | Single Setting                        |
| Body Jet Info:                 | Not Applicable                        |
| Pipe Size:                     | 15 mm                                 |
| Pipe Centres:                  | N/A                                   |
| Colour/Finish:                 | Chrome                                |
|                                |                                       |
| Hose Included:                 | Not Applicable                        |