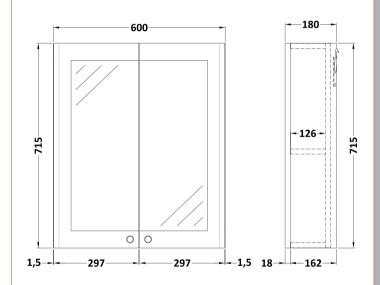

## TECHNICAL DATA SHEET

ROXOR

Sales Code: CLA1417

**Description:** 600 2-Door Mirror Cabinet (715X600x180)

| Product Dimensions         |                              |
|----------------------------|------------------------------|
| Height (mm):               | 715                          |
| Width (mm):                | 600                          |
| Depth (mm):                | 180                          |
| Nett Weight (kg):          | 19.3                         |
| Packaging Dimensions       |                              |
| Height (mm):               | 770                          |
| Width (mm):                | 645                          |
| Depth (mm):                | 215                          |
| Gross Weight (kg):         | 19.8                         |
| Packaging Data             |                              |
| Box Colour:                | Brown Cardboard Box          |
| Box Qty:                   | 1                            |
| Label Size:                | 100 x 50                     |
| Label Colour:              | White Label                  |
| Label Qty:                 | 2                            |
| Outer Box Dimensions (If A | applicable)                  |
| Height (mm):               |                              |
| Width (mm):                |                              |
| Depth (mm):                |                              |
| Gross Weight (kg):         |                              |
| Barcode:                   | 5056462643410                |
| Product Details            |                              |
| Country of Origin:         | China                        |
| Fitting Instruction:       | No                           |
| CE & UKCA:                 | Yes                          |
| FSC Certified Materials:   | Yes                          |
| Colour:                    | Satin Soft Black             |
| Construction Method:       | Cam & Wood Dowel             |
| Construction Type:         | Rigid                        |
| Cabinet Finish:            | MFC Painted Matt             |
| Fascia Finish:             | Mdf Painted Matt             |
| Cabinet Thickness (mm):    | 18                           |
| Fascia Thickness (mm):     | 18                           |
| Drawer Included:           | No                           |
| Drawer Type:               | Not Applicable               |
| No of Shelves:             | 1                            |
| Hinge Type:                | 95 Degree Clip-On Soft Close |
| Hinge Included:            | Yes, Supplied                |
| Adjustable Legs:           | No, Not Required             |
| Fixings Included:          | Yes                          |
| Handle Style:              | Traditional                  |
| Waste Shroud:              | Not Applicable               |
| Handle Included:           | Yes, Supplied                |
| Handle Type:               | Knob                         |