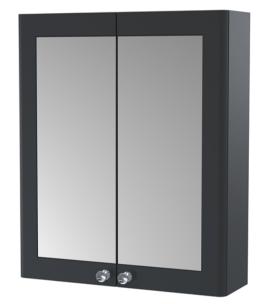

## TECHNICAL DATA SHEET

ROXOR

Sales Code: CLA1417

**Description:** 600 2-Door Mirror Cabinet (715X600x180)

| Product Dimensions         |                              |
|----------------------------|------------------------------|
| Height (mm):               | 715                          |
| Width (mm):                | 600                          |
| Depth (mm):                | 180                          |
| Nett Weight (kg):          | 19.3                         |
| Packaging Dimensions       |                              |
| Height (mm):               | 770                          |
| Width (mm):                | 645                          |
| Depth (mm):                | 215                          |
| Gross Weight (kg):         | 19.8                         |
| Packaging Data             |                              |
| Box Colour:                | Brown Cardboard Box          |
| Box Qty:                   | 1                            |
| Label Size:                | 100 x 50                     |
| Label Colour:              | White Label                  |
| Label Qty:                 | 2                            |
| Outer Box Dimensions (If A | applicable)                  |
| Height (mm):               |                              |
| Width (mm):                |                              |
| Depth (mm):                |                              |
| Gross Weight (kg):         |                              |
| Barcode:                   | 5056462643410                |
| Product Details            |                              |
| Country of Origin:         | China                        |
| Fitting Instruction:       | No                           |
| CE & UKCA:                 | Yes                          |
| FSC Certified Materials:   | Yes                          |
| Colour:                    | Satin Soft Black             |
| Construction Method:       | Cam & Wood Dowel             |
| Construction Type:         | Rigid                        |
| Cabinet Finish:            | MFC Painted Matt             |
| Fascia Finish:             | Mdf Painted Matt             |
| Cabinet Thickness (mm):    | 18                           |
| Fascia Thickness (mm):     | 18                           |
| Drawer Included:           | No                           |
| Drawer Type:               | Not Applicable               |
| No of Shelves:             | 1                            |
| Hinge Type:                | 95 Degree Clip-On Soft Close |
| Hinge Included:            | Yes, Supplied                |
| Adjustable Legs:           | No, Not Required             |
| Fixings Included:          | Yes                          |
| Handle Style:              | Traditional                  |
| Waste Shroud:              | Not Applicable               |
| Handle Included:           | Yes, Supplied                |
| Handle Type:               | Knob                         |