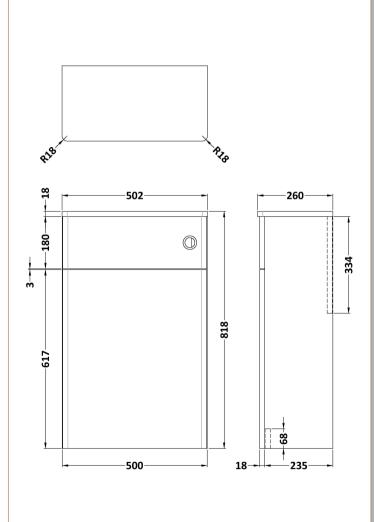

Sales Code: CLA1441 Description: 500 Wc Unit (818X500x253)

| <b>Product Dimensions</b>           |                     |
|-------------------------------------|---------------------|
| Height (mm):                        | 818                 |
| Width (mm):                         | 500                 |
| Depth (mm):                         | 253                 |
| Nett Weight (kg):                   | 15.9                |
| Packaging Dimensions                |                     |
| Height (mm):                        | 860                 |
| Width (mm):                         | 525                 |
| Depth (mm):                         | 285                 |
| Gross Weight (kg):                  | 16.4                |
| Packaging Data                      |                     |
| Box Colour:                         | Brown Cardboard Box |
| Box Oty:                            | 1                   |
| Label Size:                         | 100 x 50            |
| Label Colour:                       | White Label         |
| Label Qty:                          | 2                   |
| <b>Outer Box Dimensions (If App</b> | licable)            |
| Height (mm):                        |                     |
| Width (mm):                         |                     |
| Depth (mm):                         |                     |
| Gross Weight (kg):                  |                     |
| Barcode:                            | 5056462643373       |
| <b>Product Details</b>              |                     |
| Country of Origin:                  | China               |
| Fitting Instruction:                | No                  |
| CE & UKCA:                          | N/A                 |
| FSC Certified Materials:            | Yes                 |
| Colour:                             | Satin Soft Black    |
| Construction Method:                | Cam & Wood Dowel    |
| Construction Type:                  | Rigid               |
| Cabinet Finish:                     | MFC Painted Matt    |
| Fascia Finish:                      | Mdf Painted Matt    |
| Cabinet Thickness (mm):             | 18                  |
| Fascia Thickness (mm):              | 18                  |
| Drawer Included:                    | No                  |
| Drawer Type:                        | Not Applicable      |
| No of Shelves:                      | Not Applicable      |
| Hinge Type:                         | Not Applicable      |
| Hinge Included:                     | Not Applicable      |
| Adjustable Legs:                    | No, Not Required    |
| Fixings Included:                   | Yes                 |
| Handle Style:                       | Not Applicable      |
| Waste Shroud:                       | Not Applicable      |
| Handle Included:                    | Not Applicable      |
| Handle Type:                        | Not Applicable      |