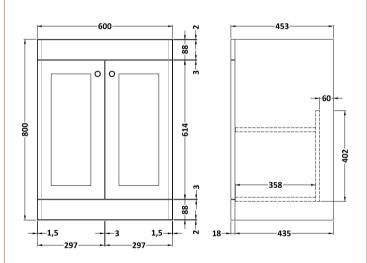

## **Packaging Details**

Barcode: 5056462685656

Sales Code: CLA125 Description: 600 F/S 2-Door Unit (800X600x453)

| 800<br>600<br>453<br>25.3    |
|------------------------------|
| 453<br>25.3<br>835           |
| 25.3<br>835                  |
| 835                          |
|                              |
|                              |
|                              |
| 625                          |
| 480                          |
| 25.8                         |
|                              |
| Brown Cardboard Box          |
| 1                            |
| 100 x 50                     |
| White Label                  |
| 2                            |
| licable)                     |
| neuble)                      |
|                              |
|                              |
|                              |
| 5056462643144                |
| 3030402043144                |
| China                        |
| No                           |
| N/A                          |
| Yes                          |
| Satin White                  |
| Cam & Wood Dowel             |
| Rigid                        |
| MFC Painted Matt             |
| Mdf Painted Matt             |
| 18                           |
| 18                           |
| No                           |
| Not Applicable               |
| 1                            |
| 95 Degree Clip-On Soft Close |
| Yes, Supplied                |
| No, Not Required             |
| Yes                          |
| Traditional                  |
| Not Applicable               |
|                              |
| Yes, Supplied                |
|                              |