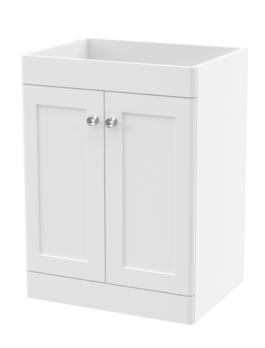

## **Packaging Details**

Barcode: 5056462685656

Sales Code: CLA125 Description: 600 F/S 2-Door Unit (800X600x453)

| 800<br>600<br>453<br>25.3    |
|------------------------------|
| 453<br>25.3<br>835           |
| 25.3<br>835                  |
| 835                          |
|                              |
|                              |
|                              |
| 625                          |
| 480                          |
| 25.8                         |
|                              |
| Brown Cardboard Box          |
| 1                            |
| 100 x 50                     |
| White Label                  |
| 2                            |
| licable)                     |
| neuble)                      |
|                              |
|                              |
|                              |
| 5056462643144                |
| 3030402043144                |
| China                        |
| No                           |
| N/A                          |
| Yes                          |
| Satin White                  |
| Cam & Wood Dowel             |
| Rigid                        |
| MFC Painted Matt             |
| Mdf Painted Matt             |
| 18                           |
| 18                           |
| No                           |
| Not Applicable               |
| 1                            |
| 95 Degree Clip-On Soft Close |
| Yes, Supplied                |
| No, Not Required             |
| Yes                          |
| Traditional                  |
| Not Applicable               |
|                              |
| Yes, Supplied                |
|                              |