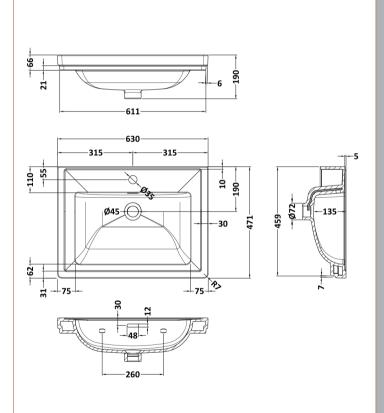

Sales Code: CBM503 Description: 600 Classique Basin 1Th

| Product Dimer                 | nsions                                                  |                               |  |
|-------------------------------|---------------------------------------------------------|-------------------------------|--|
| Height (mm):                  | 66                                                      |                               |  |
| Width (mm):                   | 6.3                                                     |                               |  |
| Depth (mm):                   | 47                                                      | ·                             |  |
| Nett Weight (kg):             |                                                         |                               |  |
| Packaging Din                 |                                                         |                               |  |
| Height (mm):                  | 49                                                      | 90                            |  |
| Width (mm):                   | 6.5                                                     | 50                            |  |
| Depth (mm):                   | 22                                                      |                               |  |
| Gross Weight (kg              |                                                         |                               |  |
| Packaging Dat                 |                                                         |                               |  |
| Box Colour:                   | Ві                                                      | rown Cardboard Box - Printed  |  |
| Box Qty:                      | 1                                                       |                               |  |
| Label Size:                   | 10                                                      | 00 x 50                       |  |
| Label Colour:                 | W                                                       | /hite Label                   |  |
| Label Qty:                    | 2                                                       |                               |  |
| Outer Box Din                 | nensions (If Applica                                    | able)                         |  |
| Height (mm):                  |                                                         |                               |  |
| Width (mm):                   |                                                         |                               |  |
| Depth (mm):                   |                                                         |                               |  |
| Gross Weight (kg              | g):                                                     |                               |  |
| Barcode:                      | 50                                                      | 056462643656                  |  |
| <b>Product Detail</b>         | ls                                                      |                               |  |
| Country of Origin             | n: Ut                                                   | td.Arab.Emir.                 |  |
| Fitting Instruction           |                                                         | 0                             |  |
| Certification: CE             | & UKCA: No W                                            | RAS: N/A WRAS No: N/A         |  |
| Product Material:             | Fi                                                      | reclay                        |  |
| Fixing Supplied:              | N                                                       | 0                             |  |
|                               |                                                         |                               |  |
| Pans/Bidets:                  | Trap Style: N/A                                         | Includes Seat: Not Applicable |  |
| Seats:                        | Seat Type: N/A                                          | Material: Not Applicable      |  |
|                               | Function: Not Applicable Hinge Type: Not Applicable     |                               |  |
|                               | Hinge Material: Not Applicable                          |                               |  |
|                               |                                                         | ·-                            |  |
| Cisterns:                     | Operating Type: Not Applicable Fittings: Not Applicable |                               |  |
|                               | Lever Type: Not Applicable                              |                               |  |
|                               | 71                                                      |                               |  |
| Basins: Tap Hole: One Taphole |                                                         | ole Chain Stay Hole: No       |  |
| Template: Not Req             |                                                         |                               |  |
|                               | Overflow Inc: Yes                                       | Overflow Cover: Yes           |  |
|                               | Inner Bowl Depth (mm): 135 mm                           |                               |  |
|                               | miler Bowl Depth (IIII                                  | u). 133 IIIII                 |  |