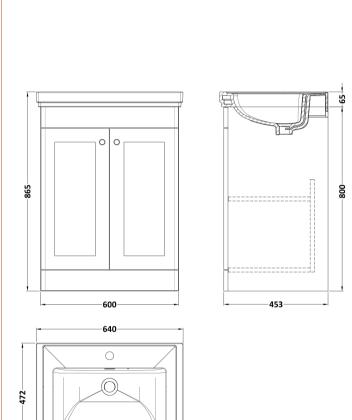

## ROXOR

Sales Code: CLC125A Description: 600 F/S 2-Door Unit & Basin 1Th

## **Packaging Details**

Barcode: 5056462685656

Sales Code: CLA125 Description: 600 F/S 2-Door Unit (800X600x453)

| 800<br>600<br>453<br>25.3    |
|------------------------------|
| 453<br>25.3<br>835           |
| 25.3<br>835                  |
| 835                          |
|                              |
|                              |
|                              |
| 625                          |
| 480                          |
| 25.8                         |
|                              |
| Brown Cardboard Box          |
| 1                            |
| 100 x 50                     |
| White Label                  |
| 2                            |
| licable)                     |
| neuble)                      |
|                              |
|                              |
|                              |
| 5056462643144                |
| 3030402043144                |
| China                        |
| No                           |
| N/A                          |
| Yes                          |
| Satin White                  |
| Cam & Wood Dowel             |
| Rigid                        |
| MFC Painted Matt             |
| Mdf Painted Matt             |
| 18                           |
| 18                           |
| No                           |
| Not Applicable               |
| 1                            |
| 95 Degree Clip-On Soft Close |
| Yes, Supplied                |
| No, Not Required             |
| Yes                          |
| Traditional                  |
| Not Applicable               |
|                              |
| Yes, Supplied                |
|                              |

Sales Code: CBM503 Description: 600 Classique Basin 1Th

| Product Dimer                 | nsions                                                  |                               |  |
|-------------------------------|---------------------------------------------------------|-------------------------------|--|
| Height (mm):                  | 66                                                      |                               |  |
| Width (mm):                   | 6.3                                                     |                               |  |
| Depth (mm):                   | 47                                                      | ·                             |  |
| Nett Weight (kg):             |                                                         |                               |  |
| Packaging Din                 |                                                         |                               |  |
| Height (mm):                  | 49                                                      | 90                            |  |
| Width (mm):                   | 6.5                                                     | 50                            |  |
| Depth (mm):                   | 22                                                      |                               |  |
| Gross Weight (kg              |                                                         |                               |  |
| Packaging Dat                 |                                                         |                               |  |
| Box Colour:                   | Ві                                                      | rown Cardboard Box - Printed  |  |
| Box Qty:                      | 1                                                       |                               |  |
| Label Size:                   | 10                                                      | 00 x 50                       |  |
| Label Colour:                 | W                                                       | /hite Label                   |  |
| Label Qty:                    | 2                                                       |                               |  |
| Outer Box Din                 | nensions (If Applica                                    | able)                         |  |
| Height (mm):                  |                                                         |                               |  |
| Width (mm):                   |                                                         |                               |  |
| Depth (mm):                   |                                                         |                               |  |
| Gross Weight (kg              | g):                                                     |                               |  |
| Barcode:                      | 50                                                      | 056462643656                  |  |
| <b>Product Detail</b>         | ls                                                      |                               |  |
| Country of Origin             | n: Ut                                                   | td.Arab.Emir.                 |  |
| Fitting Instruction           |                                                         | 0                             |  |
| Certification: CE             | & UKCA: No W                                            | RAS: N/A WRAS No: N/A         |  |
| Product Material:             | Fi                                                      | reclay                        |  |
| Fixing Supplied:              | N                                                       | 0                             |  |
|                               |                                                         |                               |  |
| Pans/Bidets:                  | Trap Style: N/A                                         | Includes Seat: Not Applicable |  |
| Seats:                        | Seat Type: N/A                                          | Material: Not Applicable      |  |
|                               | Function: Not Applicable Hinge Type: Not Applicable     |                               |  |
|                               | Hinge Material: Not Applicable                          |                               |  |
|                               |                                                         | ·-                            |  |
| Cisterns:                     | Operating Type: Not Applicable Fittings: Not Applicable |                               |  |
|                               | Lever Type: Not Applicable                              |                               |  |
|                               | 71                                                      |                               |  |
| Basins: Tap Hole: One Taphole |                                                         | ole Chain Stay Hole: No       |  |
| Template: Not Req             |                                                         |                               |  |
|                               | Overflow Inc: Yes                                       | Overflow Cover: Yes           |  |
|                               | Inner Bowl Depth (mm): 135 mm                           |                               |  |
|                               | miler Bowl Depth (IIII                                  | u). 133 IIIII                 |  |