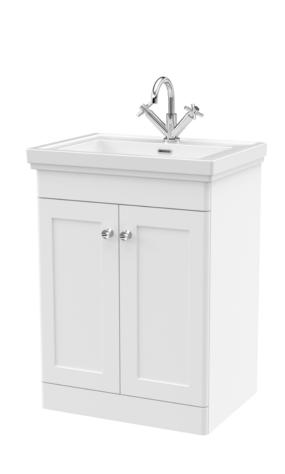

## ROXOR

Sales Code: CLC125A Description: 600 F/S 2-Door Unit & Basin 1Th





## **Packaging Details**

Barcode: 5056462685656

Sales Code: CLA125 Description: 600 F/S 2-Door Unit (800X600x453)





| 800<br>600<br>453<br>25.3    |
|------------------------------|
| 453<br>25.3<br>835           |
| 25.3<br>835                  |
| 835                          |
|                              |
|                              |
|                              |
| 625                          |
| 480                          |
| 25.8                         |
|                              |
| Brown Cardboard Box          |
| 1                            |
| 100 x 50                     |
| White Label                  |
| 2                            |
| licable)                     |
| neuble)                      |
|                              |
|