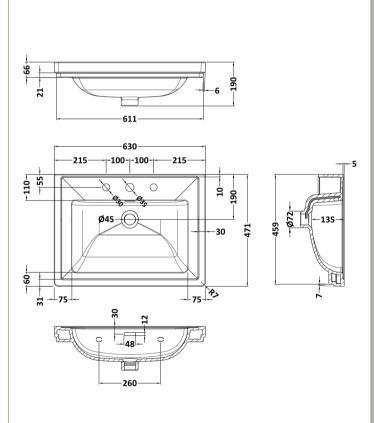

Sales Code: CBM533 Description: 600 Classique Basin 3Th

| Product Dime        | nsions                                                                              |                |                               |
|---------------------|-------------------------------------------------------------------------------------|----------------|-------------------------------|
| Height (mm):        |                                                                                     | 66             |                               |
| Width (mm):         |                                                                                     | 630            |                               |
| Depth (mm):         |                                                                                     | 471            |                               |
| Nett Weight (kg)    | :                                                                                   | 17             |                               |
| Packaging Dir       | nensions                                                                            |                |                               |
| Height (mm):        |                                                                                     | 490            |                               |
| Width (mm):         |                                                                                     | 650            |                               |
| Depth (mm):         |                                                                                     | 220            |                               |
| Gross Weight (kg    | g):                                                                                 | 17             |                               |
| Packaging Da        | ta                                                                                  |                |                               |
| Box Colour:         |                                                                                     | Brown Card     | lboard Box - Printed          |
| Box Qty:            |                                                                                     | 1              |                               |
| Label Size:         |                                                                                     | 100 x 50       |                               |
| Label Colour:       |                                                                                     | White Labe     | l                             |
| Label Qty:          |                                                                                     | 2              |                               |
| Outer Box Dir       | nensions (If App                                                                    | licable)       |                               |
| Height (mm):        |                                                                                     |                |                               |
| Width (mm):         |                                                                                     |                |                               |
| Depth (mm):         |                                                                                     |                |                               |
| Gross Weight (kg    | g):                                                                                 |                |                               |
| Barcode:            |                                                                                     | 5056462643     | 3663                          |
| Product Detai       |                                                                                     |                |                               |
| Country of Origin   | n:                                                                                  | Utd.Arab.Er    | nir.                          |
| Fitting Instruction |                                                                                     | No             |                               |
| Certification: CI   |                                                                                     | WRAS: N/A      | WRAS No: N/A                  |
| Product Material    | :                                                                                   | Fireclay       |                               |
| Fixing Supplied:    |                                                                                     | No             |                               |
|                     |                                                                                     |                |                               |
| Pans/Bidets:        | Trap Style: N/A                                                                     |                | Includes Seat: Not Applicable |
|                     | 1 3 ,                                                                               |                | - политично по регити         |
| Seats:              | Seat Type: N/A                                                                      |                | Material: Not Applicable      |
| ocues.              | Function: Not Applica                                                               |                | Hinge Type: Not Applicable    |
|                     | Hinge Material: Not Applicable                                                      |                |                               |
|                     |                                                                                     | scrippiicasic  |                               |
| Ciatamas            | Operating Type: N                                                                   | lot Applicable | o Fittings: Not Applicable    |
| Cisterns:           | Operating Type: Not Applicable Fittings: Not Applicable  Lever Type: Not Applicable |                |                               |
|                     | Level Type. NOTA                                                                    | ррисавіе       |                               |
|                     |                                                                                     |                |                               |
| Basins:             | Tan Hole: Three T                                                                   | anholos        | Chain Stay Holer No.          |
| Dasilis:            | Template: Not Required                                                              |                | Chain Stay Hole: No           |
|                     |                                                                                     |                | Waste Type Req: Slotted       |
|                     | Overflow Inc: Yes                                                                   |                | Overflow Cover: Yes           |
|                     | Inner Bowl Depth (                                                                  | mm): 135 m     | m                             |
|                     |                                                                                     |                |                               |