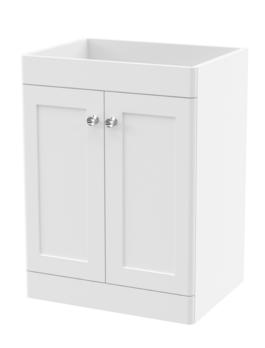

## **Packaging Details**

Barcode: 5056462687209

Sales Code: CLA125 Description: 600 F/S 2-Door Unit (800X600x453)

| 800<br>600<br>453<br>25.3    |  |
|------------------------------|--|
| 453<br>25.3<br>835           |  |
| 25.3<br>835                  |  |
| 835                          |  |
|                              |  |
|                              |  |
|                              |  |
| 625                          |  |
| 480                          |  |
| 25.8                         |  |
|                              |  |
| Brown Cardboard Box          |  |
| 1                            |  |
| 100 x 50                     |  |
| White Label                  |  |
| 2                            |  |
| licable)                     |  |
| neuble)                      |  |
|                              |  |
|                              |  |
|                              |  |
| 5056462643144                |  |
| 3030402043144                |  |
| China                        |  |
| No                           |  |
| N/A                          |  |
| Yes                          |  |
| Satin White                  |  |
| Cam & Wood Dowel             |  |
| Rigid                        |  |
| MFC Painted Matt             |  |
| Mdf Painted Matt             |  |
| 18                           |  |
| 18                           |  |
| No                           |  |
| Not Applicable               |  |
| 1                            |  |
| 95 Degree Clip-On Soft Close |  |
| Yes, Supplied                |  |
| No, Not Required             |  |
| Yes                          |  |
| Traditional                  |  |
| Not Applicable               |  |
|                              |  |
| Yes, Supplied                |  |
|                              |  |