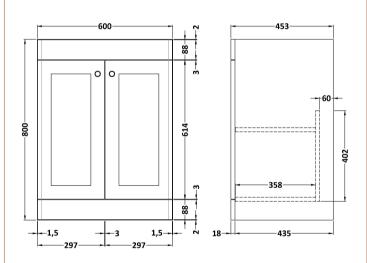

## **Packaging Details**

Barcode: 5056462687209

Sales Code: CLA125 Description: 600 F/S 2-Door Unit (800X600x453)

| 800<br>600<br>453<br>25.3    |  |
|------------------------------|--|
| 453<br>25.3<br>835           |  |
| 25.3<br>835                  |  |
| 835                          |  |
|                              |  |
|                              |  |
|                              |  |
| 625                          |  |
| 480                          |  |
| 25.8                         |  |
|                              |  |
| Brown Cardboard Box          |  |
| 1                            |  |
| 100 x 50                     |  |
| White Label                  |  |
| 2                            |  |
| licable)                     |  |
| neuble)                      |  |
|                              |  |
|                              |  |
|                              |  |
| 5056462643144                |  |
| 3030402043144                |  |
| China                        |  |
| No                           |  |
| N/A                          |  |
| Yes                          |  |
| Satin White                  |  |
| Cam & Wood Dowel             |  |
| Rigid                        |  |
| MFC Painted Matt             |  |
| Mdf Painted Matt             |  |
| 18                           |  |
| 18                           |  |
| No                           |  |
| Not Applicable               |  |
| 1                            |  |
| 95 Degree Clip-On Soft Close |  |
| Yes, Supplied                |  |
| No, Not Required             |  |
| Yes                          |  |
| Traditional                  |  |
| Not Applicable               |  |
|                              |  |
| Yes, Supplied                |  |
|                              |  |