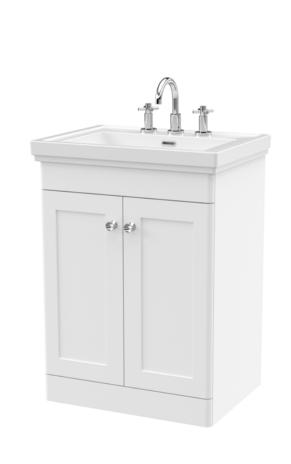

## ROXOR

Sales Code: CLC125B Description: 600 F/S 2-Door Unit & Basin 3Th





## **Packaging Details**

Barcode: 5056462687209

Sales Code: CLA125 Description: 600 F/S 2-Door Unit (800X600x453)





| 800<br>600<br>453<br>25.3    |  |
|------------------------------|--|
| 453<br>25.3<br>835           |  |
| 25.3<br>835                  |  |
| 835                          |  |
|                              |  |
|                              |  |
|                              |  |
| 625                          |  |
| 480                          |  |
| 25.8                         |  |
|                              |  |
| Brown Cardboard Box          |  |
| 1                            |  |
| 100 x 50                     |  |
| White Label                  |  |
| 2                            |  |
| licable)                     |  |
| neuble)