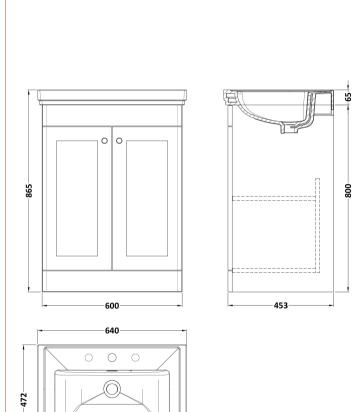

## ROXOR

Sales Code: CLC125B Description: 600 F/S 2-Door Unit & Basin 3Th

## **Packaging Details**

Barcode: 5056462687209

Sales Code: CLA125 Description: 600 F/S 2-Door Unit (800X600x453)

| 800<br>600<br>453<br>25.3    |  |
|------------------------------|--|
| 453<br>25.3<br>835           |  |
| 25.3<br>835                  |  |
| 835                          |  |
|                              |  |
|                              |  |
|                              |  |
| 625                          |  |
| 480                          |  |
| 25.8                         |  |
|                              |  |
| Brown Cardboard Box          |  |
| 1                            |  |
| 100 x 50                     |  |
| White Label                  |  |
| 2                            |  |
| licable)                     |  |
| neuble)                      |  |
|                              |  |
|                              |  |
|                              |  |
| 5056462643144                |  |
| 3030402043144                |  |
| China                        |  |
| No                           |  |
| N/A                          |  |
| Yes                          |  |
| Satin White                  |  |
| Cam & Wood Dowel             |  |
| Rigid                        |  |
| MFC Painted Matt             |  |
| Mdf Painted Matt             |  |
| 18                           |  |
| 18                           |  |
| No                           |  |
| Not Applicable               |  |
| 1                            |  |
| 95 Degree Clip-On Soft Close |  |
| Yes, Supplied                |  |
| No, Not Required             |  |
| Yes                          |  |
| Traditional                  |  |
| Not Applicable               |  |
|                              |  |
| Yes, Supplied                |  |
|                              |  |

Sales Code: CBM533 Description: 600 Classique Basin 3Th

| Product Dime        | nsions                                                                              |                |                               |
|---------------------|-------------------------------------------------------------------------------------|----------------|-------------------------------|
| Height (mm):        |                                                                                     | 66             |                               |
| Width (mm):         |                                                                                     | 630            |                               |
| Depth (mm):         |                                                                                     | 471            |                               |
| Nett Weight (kg)    | :                                                                                   | 17             |                               |
| Packaging Dir       | nensions                                                                            |                |                               |
| Height (mm):        |                                                                                     | 490            |                               |
| Width (mm):         |                                                                                     | 650            |                               |
| Depth (mm):         |                                                                                     | 220            |                               |
| Gross Weight (kg    | g):                                                                                 | 17             |                               |
| Packaging Da        | ta                                                                                  |                |                               |
| Box Colour:         |                                                                                     | Brown Card     | lboard Box - Printed          |
| Box Qty:            |                                                                                     | 1              |                               |
| Label Size:         |                                                                                     | 100 x 50       |                               |
| Label Colour:       |                                                                                     | White Labe     | l                             |
| Label Qty:          |                                                                                     | 2              |                               |
| Outer Box Dir       | nensions (If App                                                                    | licable)       |                               |
| Height (mm):        |                                                                                     |                |                               |
| Width (mm):         |                                                                                     |                |                               |
| Depth (mm):         |                                                                                     |                |                               |
| Gross Weight (kg    | g):                                                                                 |                |                               |
| Barcode:            |                                                                                     | 5056462643     | 3663                          |
| Product Detai       |                                                                                     |                |                               |
| Country of Origin   | n:                                                                                  | Utd.Arab.Er    | nir.                          |
| Fitting Instruction |                                                                                     | No             |                               |
| Certification: CI   |                                                                                     | WRAS: N/A      | WRAS No: N/A                  |
| Product Material    | :                                                                                   | Fireclay       |                               |
| Fixing Supplied:    |                                                                                     | No             |                               |
|                     |                                                                                     |                |                               |
| Pans/Bidets:        | Trap Style: N/A                                                                     |                | Includes Seat: Not Applicable |
|                     | 1 3 ,                                                                               |                | - политично по регити         |
| Seats:              | Seat Type: N/A                                                                      |                | Material: Not Applicable      |
| ocues.              | Function: Not Applica                                                               |                | Hinge Type: Not Applicable    |
|                     | Hinge Material: Not Applicable                                                      |                |                               |
|                     |                                                                                     | scrippiicasic  |                               |
| Ciatamas            | Operating Type: N                                                                   | lot Applicable | o Fittings: Not Applicable    |
| Cisterns:           | Operating Type: Not Applicable Fittings: Not Applicable  Lever Type: Not Applicable |                |                               |
|                     | Level Type. NOTA                                                                    | ррисавіе       |                               |
|                     |                                                                                     |                |                               |
| Basins:             | Tan Hole: Three T                                                                   | anholos        | Chain Stay Holer No.          |
| Dasilis:            | Template: Not Required                                                              |                | Chain Stay Hole: No           |
|                     |                                                                                     |                | Waste Type Req: Slotted       |
|                     | Overflow Inc: Yes                                                                   |                | Overflow Cover: Yes           |
|                     | Inner Bowl Depth (                                                                  | mm): 135 m     | m                             |
|                     |                                                                                     |                |                               |