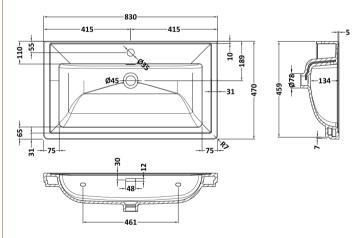

## TECHNICAL DATA SHEET

ROXOR

Sales Code: CBM505

**Description:** 800 Classique Basin 1Th

| Product Dimen        | isions                                                                                                                           |             |                               |  |  |
|----------------------|----------------------------------------------------------------------------------------------------------------------------------|-------------|-------------------------------|--|--|
| Height (mm):         |                                                                                                                                  | 67          |                               |  |  |
| Width (mm):          |                                                                                                                                  | 830         |                               |  |  |
| Depth (mm):          |                                                                                                                                  | 470         |                               |  |  |
| Nett Weight (kg):    |                                                                                                                                  | 21.5        |                               |  |  |
| Packaging Dim        | iensions                                                                                                                         |             |                               |  |  |
| leight (mm):         |                                                                                                                                  | 490         |                               |  |  |
| Width (mm):          |                                                                                                                                  | 850         |                               |  |  |
| Depth (mm):          |                                                                                                                                  | 220         |                               |  |  |
| Gross Weight (kg)    | ):                                                                                                                               | 21.5        |                               |  |  |
| Packaging Dat        | a                                                                                                                                |             |                               |  |  |
| Box Colour:          |                                                                                                                                  | Brown Ca    | ardboard Box - Printed        |  |  |
| Box Qty:             |                                                                                                                                  | 1           |                               |  |  |
| label Size:          |                                                                                                                                  | 100 x 5     | 0                             |  |  |
| abel Colour:         |                                                                                                                                  | White La    | bel                           |  |  |
| abel Qty:            |                                                                                                                                  | 2           |                               |  |  |
| <b>Duter Box Dim</b> | ensions (If App                                                                                                                  | licable)    |                               |  |  |
| leight (mm):         |                                                                                                                                  |             |                               |  |  |
| Width (mm):          |                                                                                                                                  |             |                               |  |  |
| Depth (mm):          |                                                                                                                                  |             |                               |  |  |
| Bross Weight (kg)    | ):                                                                                                                               |             |                               |  |  |
| Barcode:             |                                                                                                                                  | 50564626    | 643670                        |  |  |
| Product Detail       | \$                                                                                                                               |             |                               |  |  |
| Country of Origin    | :                                                                                                                                | Utd.Arab.   | .Emir.                        |  |  |
| itting Instruction   | :                                                                                                                                | No          |                               |  |  |
| Certification: CE    | & UKCA: No                                                                                                                       | WRAS: N     | I/A WRAS No: N/A              |  |  |
| Product Material:    |                                                                                                                                  | Fireclay    |                               |  |  |
| ixing Supplied:      |                                                                                                                                  | No          |                               |  |  |
| Pans/Bidets:         | Trap Style: N/A                                                                                                                  |             | Includes Seat: Not Applicable |  |  |
| Seats:               | Seat Type: N/A                                                                                                                   |             | Material: Not Applicable      |  |  |
|                      | · · · ·                                                                                                                          |             | Hinge Type: Not Applicable    |  |  |
|                      | Function: Not Applicable Hinge Type: Not Applicable   Hinge Material: Not Applicable Image: Not Applicable Image: Not Applicable |             |                               |  |  |
|                      | mige material: N                                                                                                                 | ot Applicat | Die                           |  |  |
| Cisterns:            | Operating Type: Not Applicable Fittings: Not Applicable                                                                          |             |                               |  |  |
|                      | Lever Type: Not Applicable                                                                                                       |             |                               |  |  |
|                      |                                                                                                                                  |             |                               |  |  |
| Basins:              | Tap Hole: One Taphole                                                                                                            |             | Chain Stay Hole: No           |  |  |
|                      | Template: Not Required                                                                                                           |             | Waste Type Req: Slotted       |  |  |
|                      |                                                                                                                                  |             | Overflow Cover: Yes           |  |  |
|                      | Overflow Inc: Yes<br>Inner Bowl Depth (mm): 134                                                                                  |             | Overflow Cover: Yes           |  |  |