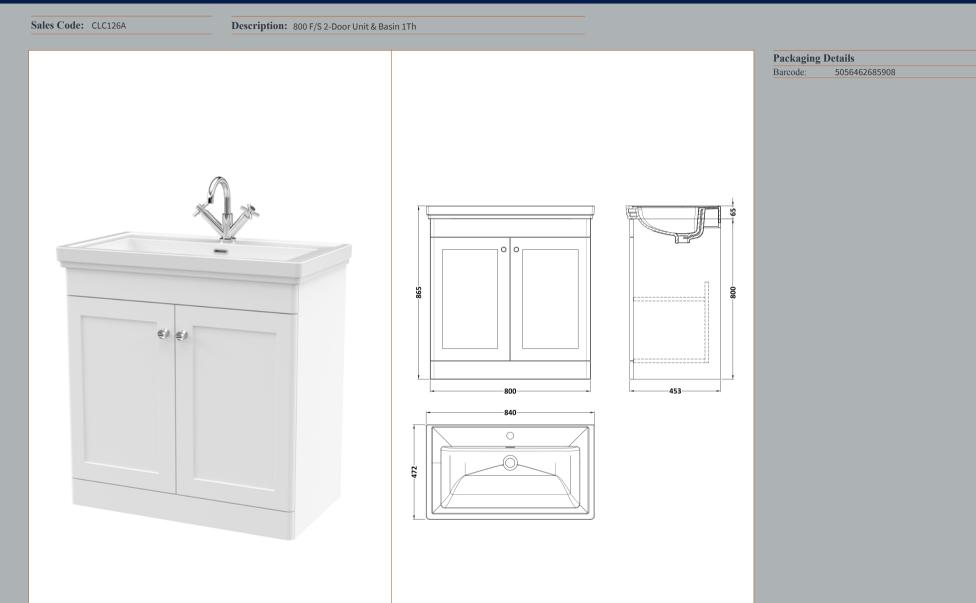

## TECHNICAL DATA SHEET

ROXOR

Sales Code: CLA126

**Description:** 800 F/S 2-Door Unit (800X800 X453)

| Product Dimensions       |                              |  |  |
|--------------------------|------------------------------|--|--|
| Height (mm):             | 800                          |  |  |
| Width (mm):              | 800                          |  |  |
| Depth (mm):              | 453                          |  |  |
| Nett Weight (kg):        | 30.5                         |  |  |
| Packaging Dimensions     |                              |  |  |
| Height (mm):             | 835                          |  |  |
| Width (mm):              | 825                          |  |  |
| Depth (mm):              | 480                          |  |  |
| Gross Weight (kg):       | 31                           |  |  |
| Packaging Data           |                              |  |  |
| Box Colour:              | Brown Cardboard Box          |  |  |
| Box Qty:                 | 1                            |  |  |
| Label Size:              | 100 x 50                     |  |  |
| Label Colour:            | White Label                  |  |  |
| Label Qty:               | 2                            |  |  |
| Outer Box Dimensions (If | Applicable)                  |  |  |
| Height (mm):             |                              |  |  |
| Width (mm):              |                              |  |  |
| Depth (mm):              |                              |  |  |
| Gross Weight (kg):       |                              |  |  |
| Barcode:                 | 5056462643182                |  |  |
| Product Details          | 3030102013102                |  |  |
| Country of Origin:       | China                        |  |  |
| Fitting Instruction:     | No                           |  |  |
| CE & UKCA:               | N/A                          |  |  |
| FSC Certified Materials: | Yes                          |  |  |
| Colour:                  | Satin White                  |  |  |
| Construction Method:     | Cam & Wood Dowel             |  |  |
| Construction Type:       | Rigid                        |  |  |
| Cabinet Finish:          | MFC Painted Matt             |  |  |
| Fascia Finish:           | Mdf Painted Matt             |  |  |
| Cabinet Thickness (mm):  | 18                           |  |  |
| Fascia Thickness (mm):   | 18                           |  |  |
| Drawer Included:         | No                           |  |  |
| Drawer Type:             | Not Applicable               |  |  |
| No of Shelves:           | 1                            |  |  |
| Hinge Type:              | 95 Degree Clip-On Soft Close |  |  |
| Hinge Included:          | Yes, Supplied                |  |  |
| Adjustable Legs:         | No, Not Required             |  |  |
| Fixings Included:        | Yes                          |  |  |
| Handle Style:            | Traditional                  |  |  |
| Waste Shroud:            | Not Applicable               |  |  |
| Handle Included:         | Yes, Supplied                |  |  |
| Handle Type:             | Knob                         |  |  |

## TECHNICAL DATA SHEET

ROXOR

Sales Code: CBM505

**Description:** 800 Classique Basin 1Th

| Product Dimen        | isions                                                                                                                           |             |                               |  |  |
|----------------------|----------------------------------------------------------------------------------------------------------------------------------|-------------|-------------------------------|--|--|
| Height (mm):         |                                                                                                                                  | 67          |                               |  |  |
| Width (mm):          |                                                                                                                                  | 830         |                               |  |  |
| Depth (mm):          |                                                                                                                                  | 470         |                               |  |  |
| Nett Weight (kg):    |                                                                                                                                  | 21.5        |                               |  |  |
| Packaging Dim        | iensions                                                                                                                         |             |                               |  |  |
| leight (mm):         |                                                                                                                                  | 490         |                               |  |  |
| Width (mm):          |                                                                                                                                  | 850         |                               |  |  |
| Depth (mm):          |                                                                                                                                  | 220         |                               |  |  |
| Gross Weight (kg)    | ):                                                                                                                               | 21.5        |                               |  |  |
| Packaging Dat        | a                                                                                                                                |             |                               |  |  |
| Box Colour:          |                                                                                                                                  | Brown Ca    | ardboard Box - Printed        |  |  |
| Box Qty:             |                                                                                                                                  | 1           |                               |  |  |
| label Size:          |                                                                                                                                  | 100 x 5     | 0                             |  |  |
| abel Colour:         |                                                                                                                                  | White La    | bel                           |  |  |
| abel Qty:            |                                                                                                                                  | 2           |                               |  |  |
| <b>Duter Box Dim</b> | ensions (If App                                                                                                                  | licable)    |                               |  |  |
| leight (mm):         |                                                                                                                                  |             |                               |  |  |
| Width (mm):          |                                                                                                                                  |             |                               |  |  |
| Depth (mm):          |                                                                                                                                  |             |                               |  |  |
| Bross Weight (kg)    | ):                                                                                                                               |             |                               |  |  |
| Barcode:             |                                                                                                                                  | 50564626    | 643670                        |  |  |
| Product Detail       | \$                                                                                                                               |             |                               |  |  |
| Country of Origin    | :                                                                                                                                | Utd.Arab.   | .Emir.                        |  |  |
| itting Instruction   | :                                                                                                                                | No          |                               |  |  |
| Certification: CE    | & UKCA: No                                                                                                                       | WRAS: N     | I/A WRAS No: N/A              |  |  |
| Product Material:    |                                                                                                                                  | Fireclay    |                               |  |  |
| ixing Supplied:      |                                                                                                                                  | No          |                               |  |  |
| Pans/Bidets:         | Trap Style: N/A                                                                                                                  |             | Includes Seat: Not Applicable |  |  |
| Seats:               | Seat Type: N/A                                                                                                                   |             | Material: Not Applicable      |  |  |
|                      | · · · ·                                                                                                                          |             | Hinge Type: Not Applicable    |  |  |
|                      | Function: Not Applicable Hinge Type: Not Applicable   Hinge Material: Not Applicable Image: Not Applicable Image: Not Applicable |             |                               |  |  |
|                      | mige material: N                                                                                                                 | ot Applicat | Die                           |  |  |
| Cisterns:            | Operating Type: Not Applicable Fittings: Not Applicable                                                                          |             |                               |  |  |
|                      | Lever Type: Not Applicable                                                                                                       |             |                               |  |  |
|                      |                                                                                                                                  |             |                               |  |  |
| Basins:              | Tap Hole: One Taphole                                                                                                            |             | Chain Stay Hole: No           |  |  |
|                      | Template: Not Required                                                                                                           |             | Waste Type Req: Slotted       |  |  |
|                      |                                                                                                                                  |             | Overflow Cover: Yes           |  |  |
|                      | Overflow Inc: Yes<br>Inner Bowl Depth (mm): 134                                                                                  |             | Overflow Cover: Yes           |  |  |