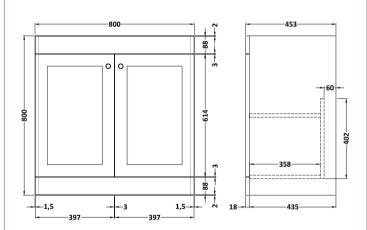

## TECHNICAL DATA SHEET

ROXOR

Sales Code: CLA126

**Description:** 800 F/S 2-Door Unit (800X800 X453)

| Product Dimensions       |                              |  |  |
|--------------------------|------------------------------|--|--|
| Height (mm):             | 800                          |  |  |
| Width (mm):              | 800                          |  |  |
| Depth (mm):              | 453                          |  |  |
| Nett Weight (kg):        | 30.5                         |  |  |
| Packaging Dimensions     |                              |  |  |
| Height (mm):             | 835                          |  |  |
| Width (mm):              | 825                          |  |  |
| Depth (mm):              | 480                          |  |  |
| Gross Weight (kg):       | 31                           |  |  |
| Packaging Data           |                              |  |  |
| Box Colour:              | Brown Cardboard Box          |  |  |
| Box Qty:                 | 1                            |  |  |
| Label Size:              | 100 x 50                     |  |  |
| Label Colour:            | White Label                  |  |  |
| Label Qty:               | 2                            |  |  |
| Outer Box Dimensions (If | Applicable)                  |  |  |
| Height (mm):             |                              |  |  |
| Width (mm):              |                              |  |  |
| Depth (mm):              |                              |  |  |
| Gross Weight (kg):       |                              |  |  |
| Barcode:                 | 5056462643182                |  |  |
| Product Details          | 3030102013102                |  |  |
| Country of Origin:       | China                        |  |  |
| Fitting Instruction:     | No                           |  |  |
| CE & UKCA:               | N/A                          |  |  |
| FSC Certified Materials: | Yes                          |  |  |
| Colour:                  | Satin White                  |  |  |
| Construction Method:     | Cam & Wood Dowel             |  |  |
| Construction Type:       | Rigid                        |  |  |
| Cabinet Finish:          | MFC Painted Matt             |  |  |
| Fascia Finish:           | Mdf Painted Matt             |  |  |
| Cabinet Thickness (mm):  | 18                           |  |  |
| Fascia Thickness (mm):   | 18                           |  |  |
| Drawer Included:         | No                           |  |  |
| Drawer Type:             | Not Applicable               |  |  |
| No of Shelves:           | 1                            |  |  |
| Hinge Type:              | 95 Degree Clip-On Soft Close |  |  |
| Hinge Included:          | Yes, Supplied                |  |  |
| Adjustable Legs:         | No, Not Required             |  |  |
| Fixings Included:        | Yes                          |  |  |
| Handle Style:            | Traditional                  |  |  |
| Waste Shroud:            | Not Applicable               |  |  |
| Handle Included:         | Yes, Supplied                |  |  |
| Handle Type:             | Knob                         |  |  |