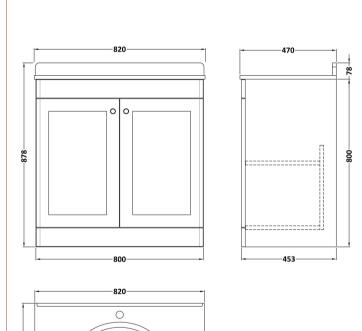

## **Packaging Details**

Barcode: 5056678417034

Sales Code: CLA126 Description: 800 F/S 2-Door Unit (800X800 X453)

| <b>Product Dimensions</b> |                              |
|---------------------------|------------------------------|
| Height (mm):              | 800                          |
| Width (mm):               | 800                          |
| Depth (mm):               | 453                          |
| Nett Weight (kg):         | 30.5                         |
| Packaging Dimensions      |                              |
| Height (mm):              | 835                          |
| Width (mm):               | 825                          |
| Depth (mm):               | 480                          |
| Gross Weight (kg):        | 31                           |
| Packaging Data            |                              |
| Box Colour:               | Brown Cardboard Box          |
| Box Qty:                  | 1                            |
| Label Size:               | 100 x 50                     |
| Label Colour:             | White Label                  |
| Label Qty:                | 2                            |
| Outer Box Dimensions (If  | Applicable)                  |
| Height (mm):              | **                           |
| Width (mm):               |                              |
| Depth (mm):               |                              |
| Gross Weight (kg):        |                              |
| Barcode:                  | 5056462643182                |
| Product Details           |                              |
| Country of Origin:        | China                        |
| Fitting Instruction:      | No                           |
| CE & UKCA:                | N/A                          |
| FSC Certified Materials:  | Yes                          |
| Colour:                   | Satin White                  |
| Construction Method:      | Cam & Wood Dowel             |
| Construction Type:        | Rigid                        |
| Cabinet Finish:           | MFC Painted Matt             |
| Fascia Finish:            | Mdf Painted Matt             |
| Cabinet Thickness (mm):   | 18                           |
| Fascia Thickness (mm):    | 18                           |
| Drawer Included:          | No                           |
| Drawer Type:              | Not Applicable               |
| No of Shelves:            | 1                            |
| Hinge Type:               | 95 Degree Clip-On Soft Close |
| Hinge Included:           | Yes, Supplied                |
| Adjustable Legs:          | No, Not Required             |
| Fixings Included:         | Yes                          |
| Handle Style:             | Traditional                  |
| Waste Shroud:             | Not Applicable               |
| Handle Included:          | Yes, Supplied                |