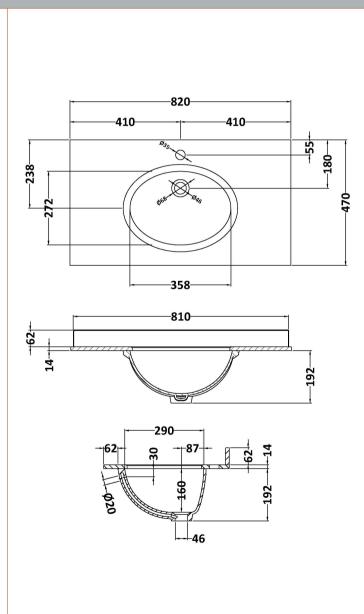

Knob

Handle Type:

Sales Code: LOM227 Description: 800 Single Bowl Marble Top 1Th

| Product Dime        | nsions                                                   |
|---------------------|----------------------------------------------------------|
| Height (mm):        | 268                                                      |
| Width (mm):         | 820                                                      |
| Depth (mm):         | 463                                                      |
| Nett Weight (kg):   | 18                                                       |
| Packaging Din       | nensions                                                 |
| Height (mm):        | 310                                                      |
| Width (mm):         | 900                                                      |
| Depth (mm):         | 550                                                      |
| Gross Weight (kg    | 18.5                                                     |
| Packaging Dat       |                                                          |
| Box Colour:         | White Cardboard Box                                      |
| Box Qty:            | 1                                                        |
| Label Size:         | 100 x 50                                                 |
| Label Colour:       | White Label                                              |
| Label Qty:          | 2                                                        |
| Outer Box Din       | nensions (If Applicable)                                 |
| Height (mm):        |                                                          |
| Width (mm):         |                                                          |
| Depth (mm):         |                                                          |
| Gross Weight (kg    | ):                                                       |
| Barcode:            | 5056211819028                                            |
| Product Detail      | s                                                        |
| Country of Origin   | ı: China                                                 |
| Fitting Instruction | n: No                                                    |
| Certification: CE   | & UKCA: N/A WRAS: N/A WRAS No: N/A                       |
| Product Material:   | Vitreous China, Natural Marble                           |
| Fixing Supplied:    | No                                                       |
|                     |                                                          |
| Pans/Bidets:        | Trap Style: Not Applicable Includes Seat: Not Applicable |
|                     |                                                          |
| Seats:              | Seat Type: Not Applicable Material: Not Applicable       |
|                     | Function: Not Applicable Hinge Type: Not Applicable      |
|                     | Hinge Material: Not Applicable                           |
|                     |                                                          |
| Cisterns:           | Operating Type: Not Applicable Fittings: Not Applicable  |
|                     | Lever Type: Not Applicable                               |
|                     | •                                                        |
| Basins:             | Tap Hole: One Taphole Chain Stay Hole: No                |
|                     | Template: Not Applicable Waste Type Req: Slotted         |
|                     | Overflow Inc: Yes Overflow Cover: Yes                    |
|                     | Inner Bowl Depth (mm): 160mm                             |
|                     | milet Bourt Bepair (mini). 100111111                     |