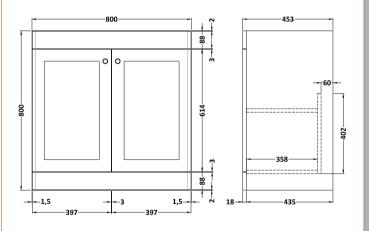

## **Packaging Details**

Barcode: 5056678417034

Sales Code: CLA126 Description: 800 F/S 2-Door Unit (800X800 X453)

| <b>Product Dimensions</b> |                              |
|---------------------------|------------------------------|
| Height (mm):              | 800                          |
| Width (mm):               | 800                          |
| Depth (mm):               | 453                          |
| Nett Weight (kg):         | 30.5                         |
| Packaging Dimensions      |                              |
| Height (mm):              | 835                          |
| Width (mm):               | 825                          |
| Depth (mm):               | 480                          |
| Gross Weight (kg):        | 31                           |
| Packaging Data            |                              |
| Box Colour:               | Brown Cardboard Box          |
| Box Qty:                  | 1                            |
| Label Size:               | 100 x 50                     |
| Label Colour:             | White Label                  |
| Label Qty:                | 2                            |
| Outer Box Dimensions (If  | Applicable)                  |
| Height (mm):              | **                           |
| Width (mm):               |                              |
| Depth (mm):               |                              |
| Gross Weight (kg):        |                              |
| Barcode:                  | 5056462643182                |
| Product Details           |                              |
| Country of Origin:        | China                        |
| Fitting Instruction:      | No                           |
| CE & UKCA:                | N/A                          |
| FSC Certified Materials:  | Yes                          |
| Colour:                   | Satin White                  |
| Construction Method:      | Cam & Wood Dowel             |
| Construction Type:        | Rigid                        |
| Cabinet Finish:           | MFC Painted Matt             |
| Fascia Finish:            | Mdf Painted Matt             |
| Cabinet Thickness (mm):   | 18                           |
| Fascia Thickness (mm):    | 18                           |
| Drawer Included:          | No                           |
| Drawer Type:              | Not Applicable               |
| No of Shelves:            | 1                            |
| Hinge Type:               | 95 Degree Clip-On Soft Close |
| Hinge Included:           | Yes, Supplied                |
| Adjustable Legs:          | No, Not Required             |
| Fixings Included:         | Yes                          |
| Handle Style:             | Traditional                  |
| Waste Shroud:             | Not Applicable               |
| Handle Included:          | Yes, Supplied                |