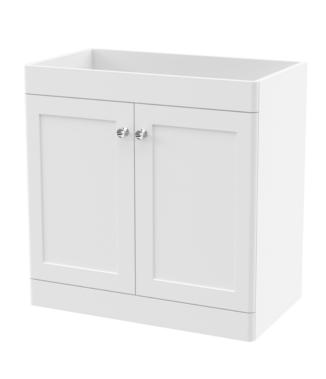

## **Packaging Details**

Barcode: 5056678417034

Sales Code: CLA126 Description: 800 F/S 2-Door Unit (800X800 X453)

| <b>Product Dimensions</b> |                              |
|---------------------------|------------------------------|
| Height (mm):              | 800                          |
| Width (mm):               | 800                          |
| Depth (mm):               | 453                          |
| Nett Weight (kg):         | 30.5                         |
| Packaging Dimensions      |                              |
| Height (mm):              | 835                          |
| Width (mm):               | 825                          |
| Depth (mm):               | 480                          |
| Gross Weight (kg):        | 31                           |
| Packaging Data            |                              |
| Box Colour:               | Brown Cardboard Box          |
| Box Qty:                  | 1                            |
| Label Size:               | 100 x 50                     |
| Label Colour:             | White Label                  |
| Label Qty:                | 2                            |
| Outer Box Dimensions (If  | Applicable)                  |
| Height (mm):              | **                           |
| Width (mm):               |                              |
| Depth (mm):               |                              |
| Gross Weight (kg):        |                              |
| Barcode:                  | 5056462643182                |
| Product Details           |                              |
| Country of Origin:        | China                        |
| Fitting Instruction:      | No                           |
| CE & UKCA:                | N/A                          |
| FSC Certified Materials:  | Yes                          |
| Colour:                   | Satin White                  |
| Construction Method:      | Cam & Wood Dowel             |
| Construction Type:        | Rigid                        |
| Cabinet Finish:           | MFC Painted Matt             |
| Fascia Finish:            | Mdf Painted Matt             |
| Cabinet Thickness (mm):   | 18                           |
| Fascia Thickness (mm):    | 18                           |
| Drawer Included:          | No                           |
| Drawer Type:              | Not Applicable               |
| No of Shelves:            | 1                            |
| Hinge Type:               | 95 Degree Clip-On Soft Close |
| Hinge Included:           | Yes, Supplied                |
| Adjustable Legs:          | No, Not Required             |
| Fixings Included:         | Yes                          |
| Handle Style:             | Traditional                  |
| Waste Shroud:             | Not Applicable               |
| Handle Included:          | Yes, Supplied                |