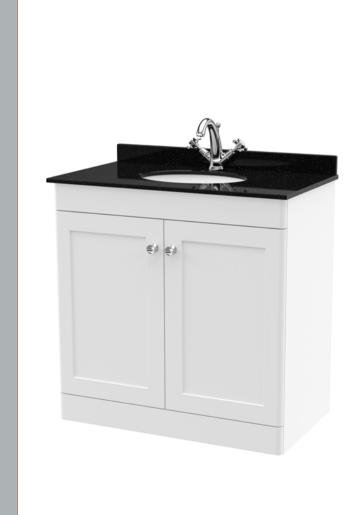

## ROXOR

Sales Code: CLC126BR1 Description: 800 F/S 2-Door Unit & Marble Top 1Th

Knob

Handle Type:

Sales Code: LOM227 Description: 800 Single Bowl Marble Top 1Th

| Product Dime        | nsions                                                   |
|---------------------|----------------------------------------------------------|
| Height (mm):        | 268                                                      |
| Width (mm):         | 820                                                      |
| Depth (mm):         | 463                                                      |
| Nett Weight (kg):   | 18                                                       |
| Packaging Din       | nensions                                                 |
| Height (mm):        | 310                                                      |
| Width (mm):         | 900                                                      |
| Depth (mm):         | 550                                                      |
| Gross Weight (kg    | 18.5                                                     |
| Packaging Dat       |                                                          |
| Box Colour:         | White Cardboard Box                                      |
| Box Qty:            | 1                                                        |
| Label Size:         | 100 x 50                                                 |
| Label Colour:       | White Label                                              |
| Label Qty:          | 2                                                        |
| Outer Box Din       | nensions (If Applicable)                                 |
| Height (mm):        |                                                          |
| Width (mm):         |                                                          |
| Depth (mm):         |                                                          |
| Gross Weight (kg    | ):                                                       |
| Barcode:            | 5056211819028                                            |
| Product Detail      | s                                                        |
| Country of Origin   | ı: China                                                 |
| Fitting Instruction | n: No                                                    |
| Certification: CE   | & UKCA: N/A WRAS: N/A WRAS No: N/A                       |
| Product Material:   | Vitreous China, Natural Marble                           |
| Fixing Supplied:    | No                                                       |
|                     |                                                          |
| Pans/Bidets:        | Trap Style: Not Applicable Includes Seat: Not Applicable |
|                     |                                                          |
| Seats:              | Seat Type: Not Applicable Material: Not Applicable       |
|                     | Function: Not Applicable Hinge Type: Not Applicable      |
|                     | Hinge Material: Not Applicable                           |
|                     |                                                          |
| Cisterns:           | Operating Type: Not Applicable Fittings: Not Applicable  |
|                     | Lever Type: Not Applicable                               |
|                     | •                                                        |
| Basins:             | Tap Hole: One Taphole Chain Stay Hole: No                |
|                     | Template: Not Applicable Waste Type Req: Slotted         |
|                     | Overflow Inc: Yes Overflow Cover: Yes                    |
|                     | Inner Bowl Depth (mm): 160mm                             |
|                     | milet Bourt Bepair (mini). 100111111                     |