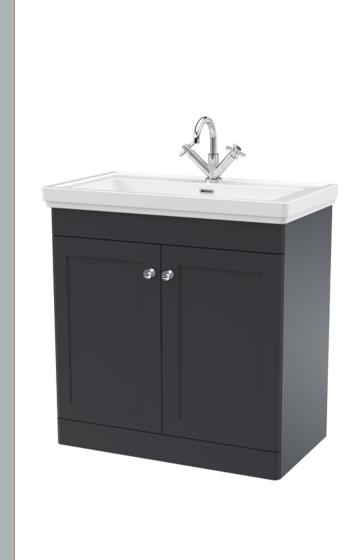

## ROXOR

Sales Code: CLC1426A Description: 800 F/S 2-Door Unit & Basin 1Th

## **Packaging Details**

Barcode: 5056462685960

Sales Code: CLA1426 Description: 800 F/S 2-Door Unit (800X800 X453)

| <b>Product Dimensions</b>            |                              |  |  |
|--------------------------------------|------------------------------|--|--|
| Height (mm):                         | 800                          |  |  |
| Width (mm):                          | 800                          |  |  |
| Depth (mm):                          | 453                          |  |  |
| Nett Weight (kg):                    | 30.5                         |  |  |
| Packaging Dimensions                 |                              |  |  |
| Height (mm):                         | 835                          |  |  |
| Width (mm):                          | 825                          |  |  |
| Depth (mm):                          | 480                          |  |  |
| Gross Weight (kg):                   | 31                           |  |  |
| Packaging Data                       |                              |  |  |
| Box Colour:                          | Brown Cardboard Box          |  |  |
| Box Qty:                             | 1                            |  |  |
| Label Size:                          | 100 x 50                     |  |  |
| Label Colour:                        | White Label                  |  |  |
| Label Qty:                           | 2                            |  |  |
| Outer Box Dimensions (If Applicable) |                              |  |  |
| Height (mm):                         |                              |  |  |
| Width (mm):                          |                              |  |  |
| Depth (mm):                          |                              |  |  |
| Gross Weight (kg):                   |                              |  |  |
| Barcode:                             | 5056462643212                |  |  |
| <b>Product Details</b>               |                              |  |  |
| Country of Origin:                   | China                        |  |  |
| Fitting Instruction:                 | No                           |  |  |
| CE & UKCA:                           | N/A                          |  |  |
| FSC Certified Materials:             | Yes                          |  |  |
| Colour:                              | Satin Soft Black             |  |  |
| Construction Method:                 | Cam & Wood Dowel             |  |  |
| Construction Type:                   | Rigid                        |  |  |
| Cabinet Finish:                      | MFC Painted Matt             |  |  |
| Fascia Finish:                       | Mdf Painted Matt             |  |  |
| Cabinet Thickness (mm):              | 18                           |  |  |
| Fascia Thickness (mm):               | 18                           |  |  |
| Drawer Included:                     | No                           |  |  |
| Drawer Type:                         | Not Applicable               |  |  |
| No of Shelves:                       | 1                            |  |  |
| Hinge Type:                          | 95 Degree Clip-On Soft Close |  |  |
| Hinge Included:                      | Yes, Supplied                |  |  |
| Adjustable Legs:                     | No, Not Required             |  |  |
| Fixings Included:                    | Yes                          |  |  |
| Handle Style:                        | Traditional                  |  |  |
| Waste Shroud:                        | Not Applicable               |  |  |
| Handle Included:                     | Yes, Supplied                |  |  |

Knob

Handle Type:

Sales Code: CBM505 Description: 800 Classique Basin 1Th

| Product Dime        | ensions                                                |                                                   |                                                |
|---------------------|--------------------------------------------------------|---------------------------------------------------|------------------------------------------------|
| Height (mm):        | 211510115                                              | 67                                                |                                                |
| Width (mm):         |                                                        | 830                                               |                                                |
| Depth (mm):         |                                                        | 470                                               |                                                |
| Nett Weight (kg)    | ):                                                     | 21.5                                              |                                                |
| Packaging Di        |                                                        | 21.0                                              |                                                |
| Height (mm):        | inclisions                                             | 490                                               |                                                |
| Width (mm):         |                                                        | 850                                               |                                                |
| Depth (mm):         |                                                        | 220                                               |                                                |
| Gross Weight (k     | g):                                                    | 21.5                                              |                                                |
| Packaging Da        |                                                        | 21.0                                              |                                                |
| Box Colour:         | ica                                                    | Brown Card                                        | lboard Box - Printed                           |
| Box Oty:            |                                                        | 1                                                 | iboard Box - Frinted                           |
| Label Size:         |                                                        | 100 x 50                                          |                                                |
| Label Colour:       |                                                        | White Label                                       |                                                |
| Label Qty:          |                                                        | 2                                                 |                                                |
|                     | mensions (If Appl                                      | icable)                                           |                                                |
| Height (mm):        | (1111рр                                                |                                                   |                                                |
| Width (mm):         |                                                        |                                                   |                                                |
| Depth (mm):         |                                                        |                                                   |                                                |
| Gross Weight (k     | g):                                                    |                                                   |                                                |
| Barcode:            | 5)-                                                    | 5056462643                                        | 8670                                           |
| Product Detai       | ils                                                    |                                                   |                                                |
| Country of Origi    | n:                                                     | Utd.Arab.En                                       | nir.                                           |
| Fitting Instruction |                                                        | No                                                |                                                |
| Certification: Cl   |                                                        | WRAS: N/A                                         | WRAS No: N/A                                   |
| Product Material    | l:                                                     | Fireclay                                          | <u>,                                      </u> |
| Fixing Supplied:    |                                                        | No                                                |                                                |
| 1 ixing supplied.   |                                                        |                                                   |                                                |
| Pans/Bidets:        | Trap Style: N/A                                        |                                                   | Includes Seat: Not Applicable                  |
| Seats:              | Seat Type: N/A                                         |                                                   | Material: Not Applicable                       |
|                     |                                                        | plicable                                          | Hinge Type: Not Applicable                     |
|                     |                                                        |                                                   |                                                |
| Cisterns:           | Operating Type: N                                      | ot Applicable                                     | e Fittings: Not Applicable                     |
| 0100011100          | Lever Type: Not Applicable  Lever Type: Not Applicable |                                                   | 5                                              |
|                     |                                                        | <del>                                      </del> |                                                |
| Basins:             | Tap Hole: One Tap                                      | phole                                             | Chain Stay Hole: No                            |
|                     | Template: Not Rec                                      | quired                                            | Waste Type Req: Slotted                        |
|                     | Overflow Inc: Yes                                      |                                                   | Overflow Cover: Yes                            |
|                     | Inner Bowl Depth (                                     | mm): 134mr                                        | n                                              |