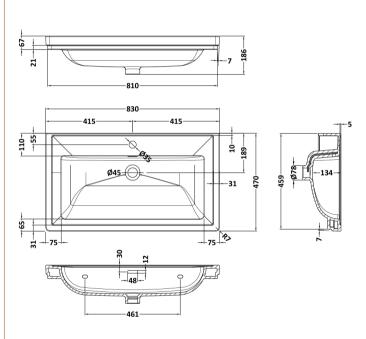

Knob

Handle Type:

Sales Code: CBM505 Description: 800 Classique Basin 1Th

| Product Dime        | ensions                                                |                                                   |                                                |
|---------------------|--------------------------------------------------------|---------------------------------------------------|------------------------------------------------|
| Height (mm):        | 211510115                                              | 67                                                |                                                |
| Width (mm):         |                                                        | 830                                               |                                                |
| Depth (mm):         |                                                        | 470                                               |                                                |
| Nett Weight (kg)    | ):                                                     | 21.5                                              |                                                |
| Packaging Di        |                                                        | 21.0                                              |                                                |
| Height (mm):        | inclisions                                             | 490                                               |                                                |
| Width (mm):         |                                                        | 850                                               |                                                |
| Depth (mm):         |                                                        | 220                                               |                                                |
| Gross Weight (k     | g):                                                    | 21.5                                              |                                                |
| Packaging Da        |                                                        | 21.0                                              |                                                |
| Box Colour:         | ica                                                    | Brown Card                                        | lboard Box - Printed                           |
| Box Oty:            |                                                        | 1                                                 | iboard Box - Frinted                           |
| Label Size:         |                                                        | 100 x 50                                          |                                                |
| Label Colour:       |                                                        | White Label                                       |                                                |
| Label Qty:          |                                                        | 2                                                 |                                                |
|                     | mensions (If Appl                                      | icable)                                           |                                                |
| Height (mm):        | (1111рр                                                |                                                   |                                                |
| Width (mm):         |                                                        |                                                   |                                                |
| Depth (mm):         |                                                        |                                                   |                                                |
| Gross Weight (k     | g):                                                    |                                                   |                                                |
| Barcode:            | 5)-                                                    | 5056462643                                        | 8670                                           |
| Product Detai       | ils                                                    |                                                   |                                                |
| Country of Origi    | n:                                                     | Utd.Arab.En                                       | nir.                                           |
| Fitting Instruction |                                                        | No                                                |                                                |
| Certification: Cl   |                                                        | WRAS: N/A                                         | WRAS No: N/A                                   |
| Product Material    | l:                                                     | Fireclay                                          | <u>,                                      </u> |
| Fixing Supplied:    |                                                        | No                                                |                                                |
| 1 ixing supplied.   |                                                        |                                                   |                                                |
| Pans/Bidets:        | Trap Style: N/A                                        |                                                   | Includes Seat: Not Applicable                  |
| Seats:              | Seat Type: N/A                                         |                                                   | Material: Not Applicable                       |
|                     |                                                        | plicable                                          | Hinge Type: Not Applicable                     |
|                     |                                                        |                                                   |                                                |
| Cisterns:           | Operating Type: N                                      | ot Applicable                                     | e Fittings: Not Applicable                     |
| 0100011100          | Lever Type: Not Applicable  Lever Type: Not Applicable |                                                   | 5                                              |
|                     |                                                        | <del>                                      </del> |                                                |
| Basins:             | Tap Hole: One Tap                                      | phole                                             | Chain Stay Hole: No                            |
|                     | Template: Not Rec                                      | quired                                            | Waste Type Req: Slotted                        |
|                     | Overflow Inc: Yes                                      |                                                   | Overflow Cover: Yes                            |
|                     | Inner Bowl Depth (                                     | mm): 134mr                                        | n                                              |