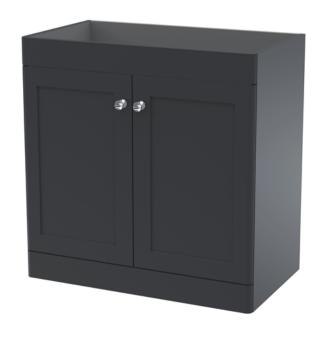

## **Packaging Details**

Barcode: 5056462685960

Sales Code: CLA1426 Description: 800 F/S 2-Door Unit (800X800 X453)

| <b>Product Dimensions</b>            |                              |  |  |
|--------------------------------------|------------------------------|--|--|
| Height (mm):                         | 800                          |  |  |
| Width (mm):                          | 800                          |  |  |
| Depth (mm):                          | 453                          |  |  |
| Nett Weight (kg):                    | 30.5                         |  |  |
| Packaging Dimensions                 |                              |  |  |
| Height (mm):                         | 835                          |  |  |
| Width (mm):                          | 825                          |  |  |
| Depth (mm):                          | 480                          |  |  |
| Gross Weight (kg):                   | 31                           |  |  |
| Packaging Data                       |                              |  |  |
| Box Colour:                          | Brown Cardboard Box          |  |  |
| Box Qty:                             | 1                            |  |  |
| Label Size:                          | 100 x 50                     |  |  |
| Label Colour:                        | White Label                  |  |  |
| Label Qty:                           | 2                            |  |  |
| Outer Box Dimensions (If Applicable) |                              |  |  |
| Height (mm):                         |                              |  |  |
| Width (mm):                          |                              |  |  |
| Depth (mm):                          |                              |  |  |
| Gross Weight (kg):                   |                              |  |  |
| Barcode:                             | 5056462643212                |  |  |
| <b>Product Details</b>               |                              |  |  |
| Country of Origin:                   | China                        |  |  |
| Fitting Instruction:                 | No                           |  |  |
| CE & UKCA:                           | N/A                          |  |  |
| FSC Certified Materials:             | Yes                          |  |  |
| Colour:                              | Satin Soft Black             |  |  |
| Construction Method:                 | Cam & Wood Dowel             |  |  |
| Construction Type:                   | Rigid                        |  |  |
| Cabinet Finish:                      | MFC Painted Matt             |  |  |
| Fascia Finish:                       | Mdf Painted Matt             |  |  |
| Cabinet Thickness (mm):              | 18                           |  |  |
| Fascia Thickness (mm):               | 18                           |  |  |
| Drawer Included:                     | No                           |  |  |
| Drawer Type:                         | Not Applicable               |  |  |
| No of Shelves:                       | 1                            |  |  |
| Hinge Type:                          | 95 Degree Clip-On Soft Close |  |  |
| Hinge Included:                      | Yes, Supplied                |  |  |
| Adjustable Legs:                     | No, Not Required             |  |  |
| Fixings Included:                    | Yes                          |  |  |
| Handle Style:                        | Traditional                  |  |  |
| Waste Shroud:                        | Not Applicable               |  |  |
| Handle Included:                     | Yes, Supplied                |  |  |