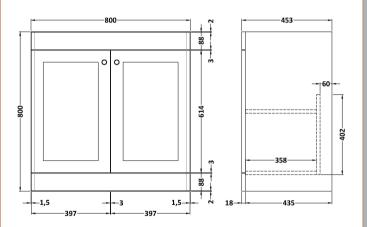

## **Packaging Details**

Barcode: 5056462685960

Sales Code: CLA1426 Description: 800 F/S 2-Door Unit (800X800 X453)

| <b>Product Dimensions</b>            |                              |  |  |
|--------------------------------------|------------------------------|--|--|
| Height (mm):                         | 800                          |  |  |
| Width (mm):                          | 800                          |  |  |
| Depth (mm):                          | 453                          |  |  |
| Nett Weight (kg):                    | 30.5                         |  |  |
| Packaging Dimensions                 |                              |  |  |
| Height (mm):                         | 835                          |  |  |
| Width (mm):                          | 825                          |  |  |
| Depth (mm):                          | 480                          |  |  |
| Gross Weight (kg):                   | 31                           |  |  |
| Packaging Data                       |                              |  |  |
| Box Colour:                          | Brown Cardboard Box          |  |  |
| Box Qty:                             | 1                            |  |  |
| Label Size:                          | 100 x 50                     |  |  |
| Label Colour:                        | White Label                  |  |  |
| Label Qty:                           | 2                            |  |  |
| Outer Box Dimensions (If Applicable) |                              |  |  |
| Height (mm):                         |                              |  |  |
| Width (mm):                          |                              |  |  |
| Depth (mm):                          |                              |  |  |
| Gross Weight (kg):                   |                              |  |  |
| Barcode:                             | 5056462643212                |  |  |
| <b>Product Details</b>               |                              |  |  |
| Country of Origin:                   | China                        |  |  |
| Fitting Instruction:                 | No                           |  |  |
| CE & UKCA:                           | N/A                          |  |  |
| FSC Certified Materials:             | Yes                          |  |  |
| Colour:                              | Satin Soft Black             |  |  |
| Construction Method:                 | Cam & Wood Dowel             |  |  |
| Construction Type:                   | Rigid                        |  |  |
| Cabinet Finish:                      | MFC Painted Matt             |  |  |
| Fascia Finish:                       | Mdf Painted Matt             |  |  |
| Cabinet Thickness (mm):              | 18                           |  |  |
| Fascia Thickness (mm):               | 18                           |  |  |
| Drawer Included:                     | No                           |  |  |
| Drawer Type:                         | Not Applicable               |  |  |
| No of Shelves:                       | 1                            |  |  |
| Hinge Type:                          | 95 Degree Clip-On Soft Close |  |  |
| Hinge Included:                      | Yes, Supplied                |  |  |
| Adjustable Legs:                     | No, Not Required             |  |  |
| Fixings Included:                    | Yes                          |  |  |
| Handle Style:                        | Traditional                  |  |  |
| Waste Shroud:                        | Not Applicable               |  |  |
| Handle Included:                     | Yes, Supplied                |  |  |