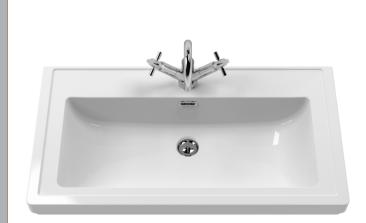

Knob

Handle Type:

Sales Code: CBM505 Description: 800 Classique Basin 1Th

| Product Dime        | ensions                                                |                                                   |                                                |
|---------------------|--------------------------------------------------------|---------------------------------------------------|------------------------------------------------|
| Height (mm):        | 211510115                                              | 67                                                |                                                |
| Width (mm):         |                                                        | 830                                               |                                                |
| Depth (mm):         |                                                        | 470                                               |                                                |
| Nett Weight (kg)    | ):                                                     | 21.5                                              |                                                |
| Packaging Di        |                                                        | 21.0                                              |                                                |
| Height (mm):        | inclisions                                             | 490                                               |                                                |
| Width (mm):         |                                                        | 850                                               |                                                |
| Depth (mm):         |                                                        | 220                                               |                                                |
| Gross Weight (k     | g):                                                    | 21.5                                              |                                                |
| Packaging Da        |                                                        | 21.0                                              |                                                |
| Box Colour:         | ica                                                    | Brown Card                                        | lboard Box - Printed                           |
| Box Oty:            |                                                        | 1                                                 | iboard Box - Frinted                           |
| Label Size:         |                                                        | 100 x 50                                          |                                                |
| Label Colour:       |                                                        | White Label                                       |                                                |
| Label Qty:          |                                                        | 2                                                 |                                                |
|                     | mensions (If Appl                                      | icable)                                           |                                                |
| Height (mm):        | (1111рр                                                |                                                   |                                                |
| Width (mm):         |                                                        |                                                   |                                                |
| Depth (mm):         |                                                        |                                                   |                                                |
| Gross Weight (k     | g):                                                    |                                                   |                                                |
| Barcode:            | 5)-                                                    | 5056462643                                        | 8670                                           |
| Product Detai       | ils                                                    |                                                   |                                                |
| Country of Origi    | n:                                                     | Utd.Arab.En                                       | nir.                                           |
| Fitting Instruction |                                                        | No                                                |                                                |
| Certification: Cl   |                                                        | WRAS: N/A                                         | WRAS No: N/A                                   |
| Product Material    | l:                                                     | Fireclay                                          | <u>,                                      </u> |
| Fixing Supplied:    |                                                        | No                                                |                                                |
| 1 ixing supplied.   |                                                        |                                                   |                                                |
| Pans/Bidets:        | Trap Style: N/A                                        |                                                   | Includes Seat: Not Applicable                  |
| Seats:              | Seat Type: N/A                                         |                                                   | Material: Not Applicable                       |
|                     |                                                        | plicable                                          | Hinge Type: Not Applicable                     |
|                     |                                                        |                                                   |                                                |
| Cisterns:           | Operating Type: N                                      | ot Applicable                                     | e Fittings: Not Applicable                     |
| 0100011100          | Lever Type: Not Applicable  Lever Type: Not Applicable |                                                   | 5                                              |
|                     |                                                        | <del>                                      </del> |                                                |
| Basins:             | Tap Hole: One Tap                                      | phole                                             | Chain Stay Hole: No                            |
|                     | Template: Not Rec                                      | quired                                            | Waste Type Req: Slotted                        |
|                     | Overflow Inc: Yes                                      |                                                   | Overflow Cover: Yes                            |
|                     | Inner Bowl Depth (                                     | mm): 134mr                                        | n                                              |