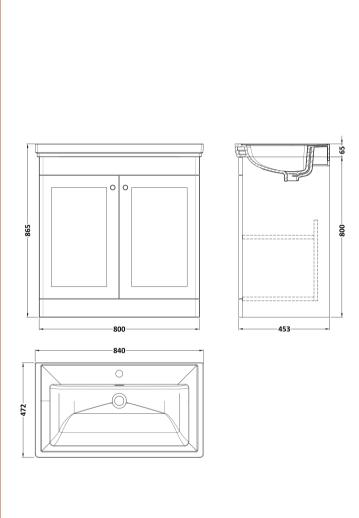

## **Packaging Details**

Barcode: 5056462685960

Sales Code: CLA1426 Description: 800 F/S 2-Door Unit (800X800 X453)

| <b>Product Dimensions</b>            |                              |  |  |
|--------------------------------------|------------------------------|--|--|
| Height (mm):                         | 800                          |  |  |
| Width (mm):                          | 800                          |  |  |
| Depth (mm):                          | 453                          |  |  |
| Nett Weight (kg):                    | 30.5                         |  |  |
| Packaging Dimensions                 |                              |  |  |
| Height (mm):                         | 835                          |  |  |
| Width (mm):                          | 825                          |  |  |
| Depth (mm):                          | 480                          |  |  |
| Gross Weight (kg):                   | 31                           |  |  |
| Packaging Data                       |                              |  |  |
| Box Colour:                          | Brown Cardboard Box          |  |  |
| Box Qty:                             | 1                            |  |  |
| Label Size:                          | 100 x 50                     |  |  |
| Label Colour:                        | White Label                  |  |  |
| Label Qty:                           | 2                            |  |  |
| Outer Box Dimensions (If Applicable) |                              |  |  |
| Height (mm):                         |                              |  |  |
| Width (mm):                          |                              |  |  |
| Depth (mm):                          |                              |  |  |
| Gross Weight (kg):                   |                              |  |  |
| Barcode:                             | 5056462643212                |  |  |
| <b>Product Details</b>               |                              |  |  |
| Country of Origin:                   | China                        |  |  |
| Fitting Instruction:                 | No                           |  |  |
| CE & UKCA:                           | N/A                          |  |  |
| FSC Certified Materials:             | Yes                          |  |  |
| Colour:                              | Satin Soft Black             |  |  |
| Construction Method:                 | Cam & Wood Dowel             |  |  |
| Construction Type:                   | Rigid                        |  |  |
| Cabinet Finish:                      | MFC Painted Matt             |  |  |
| Fascia Finish:                       | Mdf Painted Matt             |  |  |
| Cabinet Thickness (mm):              | 18                           |  |  |
| Fascia Thickness (mm):               | 18                           |  |  |
| Drawer Included:                     | No                           |  |  |
| Drawer Type:                         | Not Applicable               |  |  |
| No of Shelves:                       | 1                            |  |  |
| Hinge Type:                          | 95 Degree Clip-On Soft Close |  |  |
| Hinge Included:                      | Yes, Supplied                |  |  |
| Adjustable Legs:                     | No, Not Required             |  |  |
| Fixings Included:                    | Yes                          |  |  |
| Handle Style:                        | Traditional                  |  |  |
| Waste Shroud:                        | Not Applicable               |  |  |
| Handle Included:                     | Yes, Supplied                |  |  |

Knob

Handle Type:

Sales Code: CBM505 Description: 800 Classique Basin 1Th

| Product Dime        | ensions                                                |                                                   |                                                |
|---------------------|--------------------------------------------------------|---------------------------------------------------|------------------------------------------------|
| Height (mm):        | 211510115                                              | 67                                                |                                                |
| Width (mm):         |                                                        | 830                                               |                                                |
| Depth (mm):         |                                                        | 470                                               |                                                |
| Nett Weight (kg)    | ):                                                     | 21.5                                              |                                                |
| Packaging Di        |                                                        | 21.0                                              |                                                |
| Height (mm):        | inclisions                                             | 490                                               |                                                |
| Width (mm):         |                                                        | 850                                               |                                                |
| Depth (mm):         |                                                        | 220                                               |                                                |
| Gross Weight (k     | g):                                                    | 21.5                                              |                                                |
| Packaging Da        |                                                        | 21.0                                              |                                                |
| Box Colour:         | ica                                                    | Brown Card                                        | lboard Box - Printed                           |
| Box Oty:            |                                                        | 1                                                 | iboard Box - Frinted                           |
| Label Size:         |                                                        | 100 x 50                                          |                                                |
| Label Colour:       |                                                        | White Label                                       |                                                |
| Label Qty:          |                                                        | 2                                                 |                                                |
|                     | mensions (If Appl                                      | icable)                                           |                                                |
| Height (mm):        | (1111рр                                                |                                                   |                                                |
| Width (mm):         |                                                        |                                                   |                                                |
| Depth (mm):         |                                                        |                                                   |                                                |
| Gross Weight (k     | g):                                                    |                                                   |                                                |
| Barcode:            | 5)-                                                    | 5056462643                                        | 8670                                           |
| Product Detai       | ils                                                    |                                                   |                                                |
| Country of Origi    | n:                                                     | Utd.Arab.En                                       | nir.                                           |
| Fitting Instruction |                                                        | No                                                |                                                |
| Certification: Cl   |                                                        | WRAS: N/A                                         | WRAS No: N/A                                   |
| Product Material    | l:                                                     | Fireclay                                          | <u>,                                      </u> |
| Fixing Supplied:    |                                                        | No                                                |                                                |
| 1 ixing supplied.   |                                                        |                                                   |                                                |
| Pans/Bidets:        | Trap Style: N/A                                        |                                                   | Includes Seat: Not Applicable                  |
| Seats:              | Seat Type: N/A                                         |                                                   | Material: Not Applicable                       |
|                     |                                                        | plicable                                          | Hinge Type: Not Applicable                     |
|                     |                                                        |                                                   |                                                |
| Cisterns:           | Operating Type: N                                      | ot Applicable                                     | e Fittings: Not Applicable                     |
| 0100011100          | Lever Type: Not Applicable  Lever Type: Not Applicable |                                                   | 5                                              |
|                     |                                                        | <del>                                      </del> |                                                |
| Basins:             | Tap Hole: One Tap                                      | phole                                             | Chain Stay Hole: No                            |
|                     | Template: Not Rec                                      | quired                                            | Waste Type Req: Slotted                        |
|                     | Overflow Inc: Yes                                      |                                                   | Overflow Cover: Yes                            |
|                     | Inner Bowl Depth (                                     | mm): 134mr                                        | n                                              |