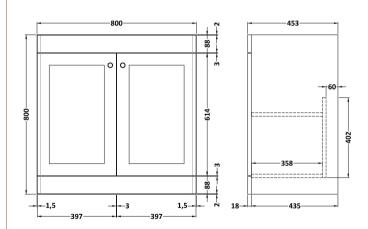

## TECHNICAL DATA SHEET

ROXOR

Sales Code: CLA1426

**Description:** 800 F/S 2-Door Unit (800X800 X453)

| Product Dimensions                         |                              |
|--------------------------------------------|------------------------------|
| Height (mm):                               | 800                          |
| Width (mm):                                | 800                          |
| Depth (mm):                                | 453                          |
| Nett Weight (kg):                          | 30.5                         |
| Packaging Dimensions                       |                              |
| Height (mm):                               | 835                          |
| Width (mm):                                | 825                          |
| Depth (mm):                                | 480                          |
| Gross Weight (kg):                         | 31                           |
| Packaging Data                             |                              |
| Box Colour:                                | Brown Cardboard Box          |
| Box Qty:                                   | 1                            |
| Label Size:                                | 100 x 50                     |
| Label Colour:                              | White Label                  |
| Label Oty:                                 | 2                            |
| Outer Box Dimensions (If                   | Applicable)                  |
| Height (mm):                               |                              |
| Width (mm):                                |                              |
| Depth (mm):                                |                              |
| Gross Weight (kg):                         |                              |
| Barcode <sup>.</sup>                       | 5056462643212                |
| Product Details                            | 000002002022                 |
|                                            | China                        |
| Country of Origin:<br>Fitting Instruction: | No                           |
| CE & UKCA:                                 | N/A                          |
| FSC Certified Materials:                   | Yes                          |
| Colour:                                    | Satin Soft Black             |
| Colour:<br>Construction Method:            | Cam & Wood Dowel             |
| Construction Type:                         | Rigid                        |
| Cabinet Finish:                            | MFC Painted Matt             |
| Fascia Finish:                             | Mrc Painted Matt             |
| Cabinet Thickness (mm):                    | 18                           |
| Fascia Thickness (mm):                     | 18                           |
| Drawer Included:                           | No                           |
| Drawer Type:                               | Not Applicable               |
| No of Shelves:                             | 1                            |
| Hinge Type:                                | 95 Degree Clip-On Soft Close |
| Hinge Included:                            | Yes, Supplied                |
| Adjustable Legs:                           | No, Not Required             |
| Fixings Included:                          | Yes                          |
| Handle Style:                              | Traditional                  |
| Waste Shroud:                              | Not Applicable               |
|                                            | Yes, Supplied                |
| Handle Included:                           |                              |