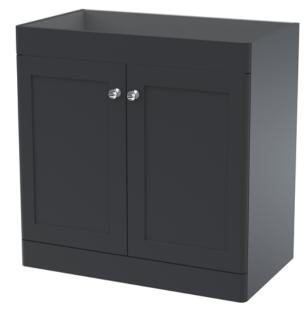

## TECHNICAL DATA SHEET

ROXOR

Sales Code: CLA1426

**Description:** 800 F/S 2-Door Unit (800X800 X453)

| Product Dimensions                         |                              |
|--------------------------------------------|------------------------------|
| Height (mm):                               | 800                          |
| Width (mm):                                | 800                          |
| Depth (mm):                                | 453                          |
| Nett Weight (kg):                          | 30.5                         |
| Packaging Dimensions                       |                              |
| Height (mm):                               | 835                          |
| Width (mm):                                | 825                          |
| Depth (mm):                                | 480                          |
| Gross Weight (kg):                         | 31                           |
| Packaging Data                             |                              |
| Box Colour:                                | Brown Cardboard Box          |
| Box Qty:                                   | 1                            |
| Label Size:                                | 100 x 50                     |
| Label Colour:                              | White Label                  |
| Label Oty:                                 | 2                            |
| Outer Box Dimensions (If                   | Applicable)                  |
| Height (mm):                               |                              |
| Width (mm):                                |                              |
| Depth (mm):                                |                              |
| Gross Weight (kg):                         |                              |
| Barcode <sup>.</sup>                       | 5056462643212                |
| Product Details                            | 000002002022                 |
|                                            | China                        |
| Country of Origin:<br>Fitting Instruction: | No                           |
| CE & UKCA:                                 | N/A                          |
| FSC Certified Materials:                   | Yes                          |
| Colour:                                    | Satin Soft Black             |
| Colour:<br>Construction Method:            | Cam & Wood Dowel             |
| Construction Type:                         | Rigid                        |
| Cabinet Finish:                            | MFC Painted Matt             |
| Fascia Finish:                             | Mrc Painted Matt             |
| Cabinet Thickness (mm):                    | 18                           |
| Fascia Thickness (mm):                     | 18                           |
| Drawer Included:                           | No                           |
| Drawer Type:                               | Not Applicable               |
| No of Shelves:                             | 1                            |
| Hinge Type:                                | 95 Degree Clip-On Soft Close |
| Hinge Included:                            | Yes, Supplied                |
| Adjustable Legs:                           | No, Not Required             |
| Fixings Included:                          | Yes                          |
| Handle Style:                              | Traditional                  |
| Waste Shroud:                              | Not Applicable               |
|                                            | Yes, Supplied                |
| Handle Included:                           |                              |