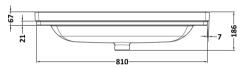

## TECHNICAL DATA SHEET

ROXOR

Sales Code: CBM535

**Description:** 800 Classique Basin 3Th

| Product Dime        |                                                                                               |  |  |
|---------------------|-----------------------------------------------------------------------------------------------|--|--|
| Height (mm):        | 67                                                                                            |  |  |
| Width (mm):         | 830                                                                                           |  |  |
| Depth (mm):         | 470                                                                                           |  |  |
| Nett Weight (kg):   | 21.5                                                                                          |  |  |
| Packaging Din       | nensions                                                                                      |  |  |
| Height (mm):        | 490                                                                                           |  |  |
| Width (mm):         | 850                                                                                           |  |  |
| Depth (mm):         | 220                                                                                           |  |  |
| Gross Weight (kg    | ): 21.5                                                                                       |  |  |
| Packaging Dat       | a                                                                                             |  |  |
| Box Colour:         | Brown Cardboard Box - Printed                                                                 |  |  |
| Box Qty:            | 1                                                                                             |  |  |
| Label Size:         | 100 x 50                                                                                      |  |  |
| Label Colour:       | White Label                                                                                   |  |  |
| Label Qty:          | 2                                                                                             |  |  |
| Outer Box Din       | nensions (If Applicable)                                                                      |  |  |
| Height (mm):        |                                                                                               |  |  |
| Width (mm):         |                                                                                               |  |  |
| Depth (mm):         |                                                                                               |  |  |
| Gross Weight (kg    | ):                                                                                            |  |  |
| Barcode:            | 5056462643687                                                                                 |  |  |
| Product Detail      | S                                                                                             |  |  |
| Country of Origir   | u: Utd.Arab.Emir.                                                                             |  |  |
| Fitting Instruction | n: No                                                                                         |  |  |
| Certification: CE   | & UKCA: No WRAS: N/A WRAS No: N/A                                                             |  |  |
| Product Material:   | Fireclay                                                                                      |  |  |
| Fixing Supplied:    | No                                                                                            |  |  |
|                     |                                                                                               |  |  |
| Pans/Bidets:        | Trap Style: N/A Includes Seat: Not Applicable                                                 |  |  |
| Seats:              | Seat Type: N/A Material: Not Applicable                                                       |  |  |
|                     | Function: Not Applicable Hinge Type: Not Applicable                                           |  |  |
|                     | Hinge Material: Not Applicable                                                                |  |  |
|                     |                                                                                               |  |  |
| Cisterns:           | Operating Type: Not Applicable Fittings: Not Applicable                                       |  |  |
|                     | Lever Type: Not Applicable                                                                    |  |  |
| Basins:             | Tap Hole: Three Tapholes Chain Stay Hole: No                                                  |  |  |
| Basins:             | Tap Hole: Three Tapholes Chain Stay Hole: No   Template: Not Required Waste Type Req: Slotted |  |  |
|                     | Overflow Inc: Yes Overflow Cover: Yes                                                         |  |  |
|                     | Overnow me. res Overnow Cover: Yes                                                            |  |  |