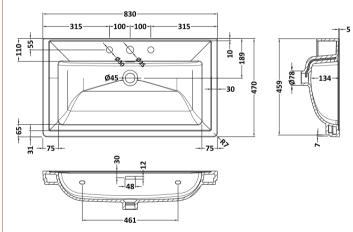

## TECHNICAL DATA SHEET

ROXOR

Sales Code: CBM535

**Description:** 800 Classique Basin 3Th

| Product Dime        |                                                                                               |  |  |
|---------------------|-----------------------------------------------------------------------------------------------|--|--|
| Height (mm):        | 67                                                                                            |  |  |
| Width (mm):         | 830                                                                                           |  |  |
| Depth (mm):         | 470                                                                                           |  |  |
| Nett Weight (kg):   | 21.5                                                                                          |  |  |
| Packaging Din       | nensions                                                                                      |  |  |
| Height (mm):        | 490                                                                                           |  |  |
| Width (mm):         | 850                                                                                           |  |  |
| Depth (mm):         | 220                                                                                           |  |  |
| Gross Weight (kg    | ): 21.5                                                                                       |  |  |
| Packaging Dat       | a                                                                                             |  |  |
| Box Colour:         | Brown Cardboard Box - Printed                                                                 |  |  |
| Box Qty:            | 1                                                                                             |  |  |
| Label Size:         | 100 x 50                                                                                      |  |  |
| Label Colour:       | White Label                                                                                   |  |  |
| Label Qty:          | 2                                                                                             |  |  |
| Outer Box Din       | nensions (If Applicable)                                                                      |  |  |
| Height (mm):        |                                                                                               |  |  |
| Width (mm):         |                                                                                               |  |  |
| Depth (mm):         |                                                                                               |  |  |
| Gross Weight (kg    | ):                                                                                            |  |  |
| Barcode:            | 5056462643687                                                                                 |  |  |
| Product Detail      | S                                                                                             |  |  |
| Country of Origir   | u: Utd.Arab.Emir.                                                                             |  |  |
| Fitting Instruction | n: No                                                                                         |  |  |
| Certification: CE   | & UKCA: No WRAS: N/A WRAS No: N/A                                                             |  |  |
| Product Material:   | Fireclay                                                                                      |  |  |
| Fixing Supplied:    | No                                                                                            |  |  |
|                     |                                                                                               |  |  |
| Pans/Bidets:        | Trap Style: N/A Includes Seat: Not Applicable                                                 |  |  |
| Seats:              | Seat Type: N/A Material: Not Applicable                                                       |  |  |
|                     | Function: Not Applicable Hinge Type: Not Applicable                                           |  |  |
|                     | Hinge Material: Not Applicable                                                                |  |  |
|                     |                                                                                               |  |  |
| Cisterns:           | Operating Type: Not Applicable Fittings: Not Applicable                                       |  |  |
|                     | Lever Type: Not Applicable                                                                    |  |  |
| Basins:             | Tap Hole: Three Tapholes Chain Stay Hole: No                                                  |  |  |
| Basins:             | Tap Hole: Three Tapholes Chain Stay Hole: No   Template: Not Required Waste Type Req: Slotted |  |  |
|                     | Overflow Inc: Yes Overflow Cover: Yes                                                         |  |  |
|                     | Overnow me. res Overnow Cover: Yes                                                            |  |  |