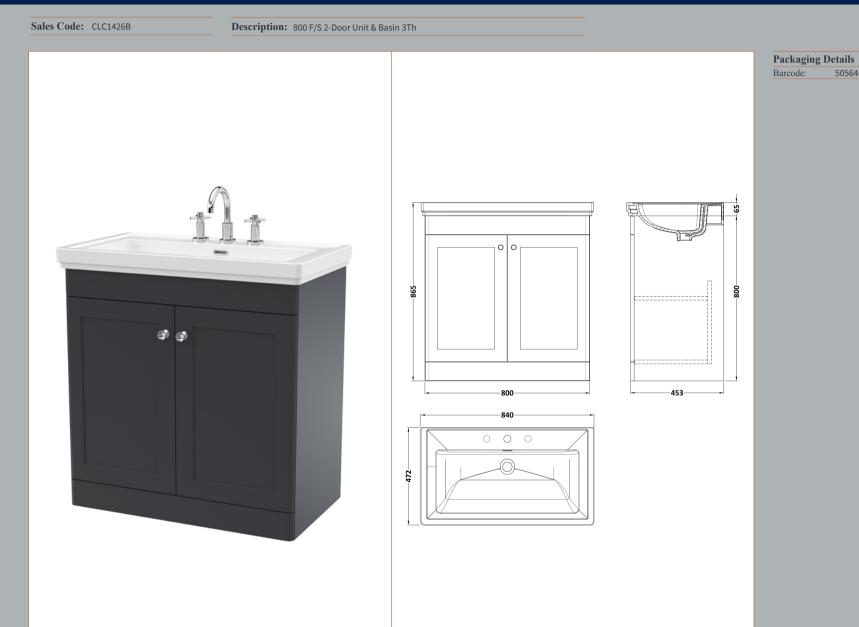

## TECHNICAL DATA SHEET



5056462688176



## TECHNICAL DATA SHEET

ROXOR

Sales Code: CLA1426

**Description:** 800 F/S 2-Door Unit (800X800 X453)





| Product Dimensions                         |                              |
|--------------------------------------------|------------------------------|
| Height (mm):                               | 800                          |
| Width (mm):                                | 800                          |
| Depth (mm):                                | 453                          |
| Nett Weight (kg):                          | 30.5                         |
| Packaging Dimensions                       |                              |
| Height (mm):                               | 835                          |
| Width (mm):                                | 825