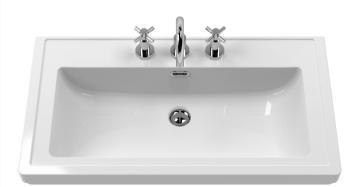

## TECHNICAL DATA SHEET

ROXOR

Sales Code: CBM535

**Description:** 800 Classique Basin 3Th

| Product Dime        |                                                                                               |  |  |
|---------------------|-----------------------------------------------------------------------------------------------|--|--|
| Height (mm):        | 67                                                                                            |  |  |
| Width (mm):         | 830                                                                                           |  |  |
| Depth (mm):         | 470                                                                                           |  |  |
| Nett Weight (kg):   | 21.5                                                                                          |  |  |
| Packaging Din       | nensions                                                                                      |  |  |
| Height (mm):        | 490                                                                                           |  |  |
| Width (mm):         | 850                                                                                           |  |  |
| Depth (mm):         | 220                                                                                           |  |  |
| Gross Weight (kg    | ): 21.5                                                                                       |  |  |
| Packaging Dat       | a                                                                                             |  |  |
| Box Colour:         | Brown Cardboard Box - Printed                                                                 |  |  |
| Box Qty:            | 1                                                                                             |  |  |
| Label Size:         | 100 x 50                                                                                      |  |  |
| Label Colour:       | White Label                                                                                   |  |  |
| Label Qty:          | 2                                                                                             |  |  |
| Outer Box Din       | nensions (If Applicable)                                                                      |  |  |
| Height (mm):        |                                                                                               |  |  |
| Width (mm):         |                                                                                               |  |  |
| Depth (mm):         |                                                                                               |  |  |
| Gross Weight (kg    | ):                                                                                            |  |  |
| Barcode:            | 5056462643687                                                                                 |  |  |
| Product Detail      | S                                                                                             |  |  |
| Country of Origir   | u: Utd.Arab.Emir.                                                                             |  |  |
| Fitting Instruction | n: No                                                                                         |  |  |
| Certification: CE   | & UKCA: No WRAS: N/A WRAS No: N/A                                                             |  |  |
| Product Material:   | Fireclay                                                                                      |  |  |
| Fixing Supplied:    | No                                                                                            |  |  |
|                     |                                                                                               |  |  |
| Pans/Bidets:        | Trap Style: N/A Includes Seat: Not Applicable                                                 |  |  |
| Seats:              | Seat Type: N/A Material: Not Applicable                                                       |  |  |
|                     | Function: Not Applicable Hinge Type: Not Applicable                                           |  |  |
|                     | Hinge Material: Not Applicable                                                                |  |  |
|                     |                                                                                               |  |  |
| Cisterns:           | Operating Type: Not Applicable Fittings: Not Applicable                                       |  |  |
|                     | Lever Type: Not Applicable                                                                    |  |  |
| Basins:             | Tap Hole: Three Tapholes Chain Stay Hole: No                                                  |  |  |
| Basins:             | Tap Hole: Three Tapholes Chain Stay Hole: No   Template: Not Required Waste Type Req: Slotted |  |  |
|                     | Overflow Inc: Yes Overflow Cover: Yes                                                         |  |  |
|                     | Overnow me. res Overnow Cover: Yes                                                            |  |  |