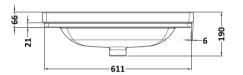

## TECHNICAL DATA SHEET

ROXOR

Sales Code: CBM533

**Description:** 600 Classique Basin 3Th

| Product Dime       | nsions                                                                                |                |                               |  |
|--------------------|---------------------------------------------------------------------------------------|----------------|-------------------------------|--|
| Height (mm):       |                                                                                       | 66             |                               |  |
| Width (mm):        |                                                                                       | 630            |                               |  |
| Depth (mm):        |                                                                                       | 471            |                               |  |
| Nett Weight (kg)   | : 1                                                                                   | 17             |                               |  |
| Packaging Di       | mensions                                                                              |                |                               |  |
| Height (mm):       | 4                                                                                     | 190            |                               |  |
| Width (mm):        | 6                                                                                     | 550            |                               |  |
| Depth (mm):        |                                                                                       | 220            |                               |  |
| Gross Weight (k    | g): 1                                                                                 | L7             |                               |  |
| Packaging Da       | ta                                                                                    |                |                               |  |
| Box Colour:        | E                                                                                     | Brown Card     | lboard Box - Printed          |  |
| Box Qty:           | 1                                                                                     | L              |                               |  |
| Label Size:        | 1                                                                                     | LOO X 50       |                               |  |
| Label Colour:      |                                                                                       | White Label    |                               |  |
| Label Qty:         |                                                                                       | 2              |                               |  |
| Outer Box Di       | mensions (If Applic                                                                   | cable)         |                               |  |
| Height (mm):       |                                                                                       |                |                               |  |
| Width (mm):        |                                                                                       |                |                               |  |
| Depth (mm):        |                                                                                       |                |                               |  |
| Gross Weight (k    | g):                                                                                   |                |                               |  |
| Barcode:           | Ę                                                                                     | 5056462643     | 663                           |  |
| Product Detai      | ls                                                                                    |                |                               |  |
| Country of Origin: |                                                                                       | Utd.Arab.Emir. |                               |  |
| Fitting Instructio | n: N                                                                                  | ١o             |                               |  |
| Certification: Cl  | E & UKCA: No 🛛 🕅                                                                      | VRAS: N/A      | WRAS No: N/A                  |  |
| Product Material   | : F                                                                                   | ireclay        |                               |  |
| Fixing Supplied:   | 1                                                                                     | ١o             |                               |  |
| Pans/Bidets:       | Trap Style: N/A                                                                       |                | Includes Seat: Not Applicable |  |
| Seats:             | Seat Type: N/A                                                                        |                | Material: Not Applicable      |  |
|                    | Function: Not Applicable                                                              |                | Hinge Type: Not Applicable    |  |
|                    | Hinge Material: Not Applicable                                                        |                |                               |  |
| Cisterns:          | Operating Type: Not                                                                   | t Applicable   | e Fittings: Not Applicable    |  |
| Cisterns.          | Operating Type: Not Applicable Fittings: Not Applicable<br>Lever Type: Not Applicable |                |                               |  |
|                    | Level Type. Not Ap                                                                    | plicable       |                               |  |
| Basins:            | Tap Hole: Three Tap                                                                   | oholes         | Chain Stay Hole: No           |  |
|                    | Template: Not Required                                                                |                | Waste Type Req: Slotted       |  |
|                    | Overflow Inc: Yes                                                                     |                | Overflow Cover: Yes           |  |
|                    | Inner Bowl Depth (m                                                                   |                |                               |  |