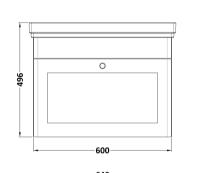

## TECHNICAL DATA SHEET

ROXOR

Sales Code: CLA1494

| Product Dimensions         |                                |  |  |
|----------------------------|--------------------------------|--|--|
| Height (mm):               | 431                            |  |  |
| Width (mm):                | 600                            |  |  |
| Depth (mm):                | 453                            |  |  |
| Nett Weight (kg):          | 19                             |  |  |
| Packaging Dimensions       |                                |  |  |
| Height (mm):               | 465                            |  |  |
| Width (mm):                | 625                            |  |  |
| Depth (mm):                | 480                            |  |  |
| Gross Weight (kg):         | 19.5                           |  |  |
| Packaging Data             |                                |  |  |
| Box Colour:                | Brown Cardboard Box            |  |  |
| Box Qty:                   | 1                              |  |  |
| Label Size:                | 100 x 50                       |  |  |
| Label Colour:              | White Label                    |  |  |
| Label Qty:                 | 2                              |  |  |
| Outer Box Dimensions (If A | Applicable)                    |  |  |
| Height (mm):               |                                |  |  |
| Width (mm):                |                                |  |  |
| Depth (mm):                |                                |  |  |
| Gross Weight (kg):         |                                |  |  |
| Barcode:                   | 5056462643298                  |  |  |
| Product Details            |                                |  |  |
| Country of Origin:         | China                          |  |  |
| Fitting Instruction:       | No                             |  |  |
| CE & UKCA:                 | N/A                            |  |  |
| FSC Certified Materials:   | Yes                            |  |  |
| Colour:                    | Satin Soft Black               |  |  |
| Construction Method:       | Cam & Wood Dowel               |  |  |
| Construction Type:         | Rigid                          |  |  |
| Cabinet Finish:            | MFC Painted Matt               |  |  |
| Fascia Finish:             | Mdf Painted Matt               |  |  |
| Cabinet Thickness (mm):    | 18                             |  |  |
| Fascia Thickness (mm):     | 18                             |  |  |
| Drawer Included:           | Yes                            |  |  |
| Drawer Type:               | 80mm High Metal S/C Inc Galler |  |  |
| No of Shelves:             | Not Applicable                 |  |  |
| Hinge Type:                | Not Applicable                 |  |  |
| Hinge Included:            | Not Applicable                 |  |  |
| Adjustable Legs:           | No, Not Required               |  |  |
| Fixings Included:          | Yes                            |  |  |
| Handle Style:              | Traditional                    |  |  |
| Waste Shroud:              | Yes                            |  |  |
| Handle Included:           | Yes, Supplied                  |  |  |
| Handle Type:               | Knob                           |  |  |