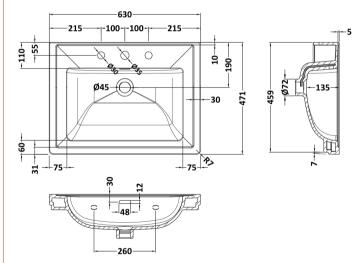

## TECHNICAL DATA SHEET

ROXOR

Sales Code: CBM533

**Description:** 600 Classique Basin 3Th

| Product Dime       | nsions                                                                                |                |                               |  |
|--------------------|---------------------------------------------------------------------------------------|----------------|-------------------------------|--|
| Height (mm):       |                                                                                       | 66             |                               |  |
| Width (mm):        |                                                                                       | 630            |                               |  |
| Depth (mm):        |                                                                                       | 471            |                               |  |
| Nett Weight (kg)   | : 1                                                                                   | 17             |                               |  |
| Packaging Di       | mensions                                                                              |                |                               |  |
| Height (mm):       | 4                                                                                     | 190            |                               |  |
| Width (mm):        | 6                                                                                     | 550            |                               |  |
| Depth (mm):        |                                                                                       | 220            |                               |  |
| Gross Weight (k    | g): 1                                                                                 | L7             |                               |  |
| Packaging Da       | ta                                                                                    |                |                               |  |
| Box Colour:        | E                                                                                     | Brown Card     | lboard Box - Printed          |  |
| Box Qty:           | 1                                                                                     | L              |                               |  |
| Label Size:        | 1                                                                                     | LOO X 50       |                               |  |
| Label Colour:      |                                                                                       | White Label    |                               |  |
| Label Qty:         |                                                                                       | 2              |                               |  |
| Outer Box Di       | mensions (If Applic                                                                   | cable)         |                               |  |
| Height (mm):       |                                                                                       |                |                               |  |
| Width (mm):        |                                                                                       |                |                               |  |
| Depth (mm):        |                                                                                       |                |                               |  |
| Gross Weight (k    | g):                                                                                   |                |                               |  |
| Barcode:           | Ę                                                                                     | 5056462643     | 663                           |  |
| Product Detai      | ls                                                                                    |                |                               |  |
| Country of Origin: |                                                                                       | Utd.Arab.Emir. |                               |  |
| Fitting Instructio | n: N                                                                                  | ١o             |                               |  |
| Certification: Cl  | E & UKCA: No 🛛 🕅                                                                      | VRAS: N/A      | WRAS No: N/A                  |  |
| Product Material   | : F                                                                                   | ireclay        |                               |  |
| Fixing Supplied:   | 1                                                                                     | ١o             |                               |  |
| Pans/Bidets:       | Trap Style: N/A                                                                       |                | Includes Seat: Not Applicable |  |
| Seats:             | Seat Type: N/A                                                                        |                | Material: Not Applicable      |  |
|                    | Function: Not Applicable                                                              |                | Hinge Type: Not Applicable    |  |
|                    | Hinge Material: Not Applicable                                                        |                |                               |  |
| Cisterns:          | Operating Type: Not                                                                   | t Applicable   | e Fittings: Not Applicable    |  |
| Cisterns.          | Operating Type: Not Applicable Fittings: Not Applicable<br>Lever Type: Not Applicable |                |                               |  |
|                    | Level Type. Not Ap                                                                    | plicable       |                               |  |
| Basins:            | Tap Hole: Three Tap                                                                   | oholes         | Chain Stay Hole: No           |  |
|                    | Template: Not Required                                                                |                | Waste Type Req: Slotted       |  |
|                    | Overflow Inc: Yes                                                                     |                | Overflow Cover: Yes           |  |
|                    | Inner Bowl Depth (m                                                                   |                |                               |  |