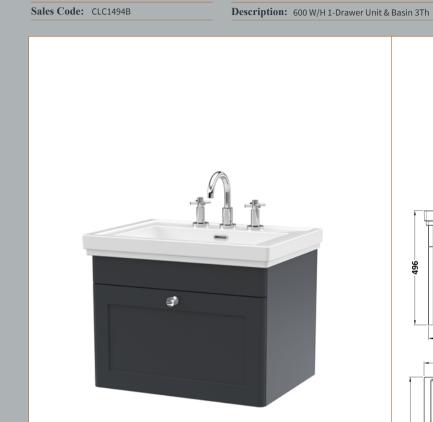

## TECHNICAL DATA SHEET

ROXOR

Sales Code: CLA1494

| Product Dimensions         |                                |  |  |
|----------------------------|--------------------------------|--|--|
| Height (mm):               | 431                            |  |  |
| Width (mm):                | 600                            |  |  |
| Depth (mm):                | 453                            |  |  |
| Nett Weight (kg):          | 19                             |  |  |
| Packaging Dimensions       |                                |  |  |
| Height (mm):               | 465                            |  |  |
| Width (mm):                | 625                            |  |  |
| Depth (mm):                | 480                            |  |  |
| Gross Weight (kg):         | 19.5                           |  |  |
| Packaging Data             |                                |  |  |
| Box Colour:                | Brown Cardboard Box            |  |  |
| Box Qty:                   | 1                              |  |  |
| Label Size:                | 100 x 50                       |  |  |
| Label Colour:              | White Label                    |  |  |
| Label Qty:                 | 2                              |  |  |
| Outer Box Dimensions (If A | Applicable)                    |  |  |
| Height (mm):               |                                |  |  |
| Width (mm):                |                                |  |  |
| Depth (mm):                |                                |  |  |
| Gross Weight (kg):         |                                |  |  |
| Barcode:                   | 5056462643298                  |  |  |
| Product Details            |                                |  |  |
| Country of Origin:         | China                          |  |  |
| Fitting Instruction:       | No                             |  |  |
| CE & UKCA:                 | N/A                            |  |  |
| FSC Certified Materials:   | Yes                            |  |  |
| Colour:                    | Satin Soft Black               |  |  |
| Construction Method:       | Cam & Wood Dowel               |  |  |
| Construction Type:         | Rigid                          |  |  |
| Cabinet Finish:            | MFC Painted Matt               |  |  |
| Fascia Finish:             | Mdf Painted Matt               |  |  |
| Cabinet Thickness (mm):    | 18                             |  |  |
| Fascia Thickness (mm):     | 18                             |  |  |
| Drawer Included:           | Yes                            |  |  |
| Drawer Type:               | 80mm High Metal S/C Inc Galler |  |  |
| No of Shelves:             | Not Applicable                 |  |  |
| Hinge Type:                | Not Applicable                 |  |  |
| Hinge Included:            | Not Applicable                 |  |  |
| Adjustable Legs:           | No, Not Required               |  |  |
| Fixings Included:          | Yes                            |  |  |
| Handle Style:              | Traditional                    |  |  |
| Waste Shroud:              | Yes                            |  |  |
| Handle Included:           | Yes, Supplied                  |  |  |
| Handle Type:               | Knob                           |  |  |