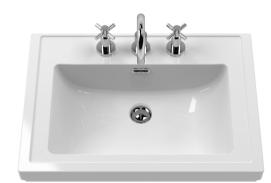

## TECHNICAL DATA SHEET

ROXOR

Sales Code: CBM533

**Description:** 600 Classique Basin 3Th

| Product Dime       | nsions                                                                                |                |                               |  |
|--------------------|---------------------------------------------------------------------------------------|----------------|-------------------------------|--|
| Height (mm):       |                                                                                       | 66             |                               |  |
| Width (mm):        |                                                                                       | 630            |                               |  |
| Depth (mm):        |                                                                                       | 471            |                               |  |
| Nett Weight (kg)   | : 1                                                                                   | 17             |                               |  |
| Packaging Di       | mensions                                                                              |                |                               |  |
| Height (mm):       | 4                                                                                     | 190            |                               |  |
| Width (mm):        | 6                                                                                     | 550            |                               |  |
| Depth (mm):        |                                                                                       | 220            |                               |  |
| Gross Weight (k    | g): 1                                                                                 | L7             |                               |  |
| Packaging Da       | ta                                                                                    |                |                               |  |
| Box Colour:        | E                                                                                     | Brown Card     | lboard Box - Printed          |  |
| Box Qty:           | 1                                                                                     | L              |                               |  |
| Label Size:        | 1                                                                                     | LOO X 50       |                               |  |
| Label Colour:      |                                                                                       | White Label    |                               |  |
| Label Qty:         |                                                                                       | 2              |                               |  |
| Outer Box Di       | mensions (If Applic                                                                   | cable)         |                               |  |
| Height (mm):       |                                                                                       |                |                               |  |
| Width (mm):        |                                                                                       |                |                               |  |
| Depth (mm):        |                                                                                       |                |                               |  |
| Gross Weight (k    | g):                                                                                   |                |                               |  |
| Barcode:           | Ę                                                                                     | 5056462643     | 663                           |  |
| Product Detai      | ls                                                                                    |                |                               |  |
| Country of Origin: |                                                                                       | Utd.Arab.Emir. |                               |  |
| Fitting Instructio | n: N                                                                                  | ١o             |                               |  |
| Certification: Cl  | E & UKCA: No 🛛 🕅                                                                      | VRAS: N/A      | WRAS No: N/A                  |  |
| Product Material   | : F                                                                                   | ireclay        |                               |  |
| Fixing Supplied:   | 1                                                                                     | ١o             |                               |  |
| Pans/Bidets:       | Trap Style: N/A                                                                       |                | Includes Seat: Not Applicable |  |
| Seats:             | Seat Type: N/A                                                                        |                | Material: Not Applicable      |  |
|                    | Function: Not Applicable                                                              |                | Hinge Type: Not Applicable    |  |
|                    | Hinge Material: Not Applicable                                                        |                |                               |  |
| Cisterns:          | Operating Type: Not                                                                   | t Applicable   | e Fittings: Not Applicable    |  |
| Cisterns.          | Operating Type: Not Applicable Fittings: Not Applicable<br>Lever Type: Not Applicable |                |                               |  |
|                    | Level Type. Not Ap                                                                    | plicable       |                               |  |
| Basins:            | Tap Hole: Three Tap                                                                   | oholes         | Chain Stay Hole: No           |  |
|                    | Template: Not Required                                                                |                | Waste Type Req: Slotted       |  |
|                    | Overflow Inc: Yes                                                                     |                | Overflow Cover: Yes           |  |
|                    | Inner Bowl Depth (m                                                                   |                |                               |  |