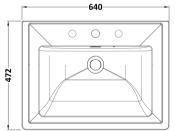

## TECHNICAL DATA SHEET

ROXOR

Sales Code: CBM533

**Description:** 600 Classique Basin 3Th

| Product Dime       | nsions                                                                                |                |                               |  |
|--------------------|---------------------------------------------------------------------------------------|----------------|-------------------------------|--|
| Height (mm):       |                                                                                       | 66             |                               |  |
| Width (mm):        |                                                                                       | 630            |                               |  |
| Depth (mm):        |                                                                                       | 471            |                               |  |
| Nett Weight (kg)   | : 1                                                                                   | 17             |                               |  |
| Packaging Di       | mensions                                                                              |                |                               |  |
| Height (mm):       | 4                                                                                     | 190            |                               |  |
| Width (mm):        | 6                                                                                     | 550            |                               |  |
| Depth (mm):        |                                                                                       | 220            |                               |  |
| Gross Weight (k    | g): 1                                                                                 | L7             |                               |  |
| Packaging Da       | ta                                                                                    |                |                               |  |
| Box Colour:        | E                                                                                     | Brown Card     | lboard Box - Printed          |  |
| Box Qty:           | 1                                                                                     | L              |                               |  |
| Label Size:        | 1                                                                                     | LOO X 50       |                               |  |
| Label Colour:      |                                                                                       | White Label    |                               |  |
| Label Qty:         |                                                                                       | 2              |                               |  |
| Outer Box Di       | mensions (If Applic                                                                   | cable)         |                               |  |
| Height (mm):       |                                                                                       |                |                               |  |
| Width (mm):        |                                                                                       |                |                               |  |
| Depth (mm):        |                                                                                       |                |                               |  |
| Gross Weight (k    | g):                                                                                   |                |                               |  |
| Barcode:           | Ę                                                                                     | 5056462643     | 663                           |  |
| Product Detai      | ls                                                                                    |                |                               |  |
| Country of Origin: |                                                                                       | Utd.Arab.Emir. |                               |  |
| Fitting Instructio | n: N                                                                                  | ١o             |                               |  |
| Certification: Cl  | E & UKCA: No 🛛 🕅                                                                      | VRAS: N/A      | WRAS No: N/A                  |  |
| Product Material   | : F                                                                                   | ireclay        |                               |  |
| Fixing Supplied:   | 1                                                                                     | ١o             |                               |  |
| Pans/Bidets:       | Trap Style: N/A                                                                       |                | Includes Seat: Not Applicable |  |
| Seats:             | Seat Type: N/A                                                                        |                | Material: Not Applicable      |  |
|                    | Function: Not Applicable                                                              |                | Hinge Type: Not Applicable    |  |
|                    | Hinge Material: Not Applicable                                                        |                |                               |  |
| Cisterns:          | Operating Type: Not                                                                   | t Applicable   | e Fittings: Not Applicable    |  |
| Cisterns.          | Operating Type: Not Applicable Fittings: Not Applicable<br>Lever Type: Not Applicable |                |                               |  |
|                    | Level Type. Not Ap                                                                    | plicable       |                               |  |
| Basins:            | Tap Hole: Three Tap                                                                   | oholes         | Chain Stay Hole: No           |  |
|                    | Template: Not Required                                                                |                | Waste Type Req: Slotted       |  |
|                    | Overflow Inc: Yes                                                                     |                | Overflow Cover: Yes           |  |
|                    | Inner Bowl Depth (m                                                                   |                |                               |  |