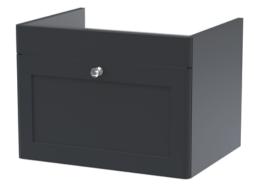

## TECHNICAL DATA SHEET

Ê

-----

-453-

5

431-

## TECHNICAL DATA SHEET

ROXOR

Sales Code: CLA1494

| Product Dimensions         |                                |  |  |
|----------------------------|--------------------------------|--|--|
| Height (mm):               | 431                            |  |  |
| Width (mm):                | 600                            |  |  |
| Depth (mm):                | 453                            |  |  |
| Nett Weight (kg):          | 19                             |  |  |
| Packaging Dimensions       |                                |  |  |
| Height (mm):               | 465                            |  |  |
| Width (mm):                | 625                            |  |  |
| Depth (mm):                | 480                            |  |  |
| Gross Weight (kg):         | 19.5                           |  |  |
| Packaging Data             |                                |  |  |
| Box Colour:                | Brown Cardboard Box            |  |  |
| Box Qty:                   | 1                              |  |  |
| Label Size:                | 100 x 50                       |  |  |
| Label Colour:              | White Label                    |  |  |
| Label Qty:                 | 2                              |  |  |
| Outer Box Dimensions (If A | Applicable)                    |  |  |
| Height (mm):               |                                |  |  |
| Width (mm):                |                                |  |  |
| Depth (mm):                |                                |  |  |
| Gross Weight (kg):         |                                |  |  |
| Barcode:                   | 5056462643298                  |  |  |
| Product Details            |                                |  |  |
| Country of Origin:         | China                          |  |  |
| Fitting Instruction:       | No                             |  |  |
| CE & UKCA:                 | N/A                            |  |  |
| FSC Certified Materials:   | Yes                            |  |  |
| Colour:                    | Satin Soft Black               |  |  |
| Construction Method:       | Cam & Wood Dowel               |  |  |
| Construction Type:         | Rigid                          |  |  |
| Cabinet Finish:            | MFC Painted Matt               |  |  |
| Fascia Finish:             | Mdf Painted Matt               |  |  |
| Cabinet Thickness (mm):    | 18                             |  |  |
| Fascia Thickness (mm):     | 18                             |  |  |
| Drawer Included:           | Yes                            |  |  |
| Drawer Type:               | 80mm High Metal S/C Inc Galler |  |  |
| No of Shelves:             | Not Applicable                 |  |  |
| Hinge Type:                | Not Applicable                 |  |  |
| Hinge Included:            | Not Applicable                 |  |  |
| Adjustable Legs:           | No, Not Required               |  |  |
| Fixings Included:          | Yes                            |  |  |
| Handle Style:              | Traditional                    |  |  |
| Waste Shroud:              | Yes                            |  |  |
| Handle Included:           | Yes, Supplied                  |  |  |
| Handle Type:               | Knob                           |  |  |