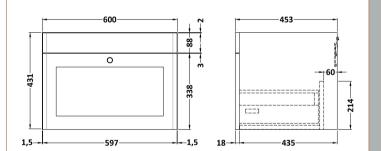

## TECHNICAL DATA SHEET

Ê

-----

-453-

5

431-

## TECHNICAL DATA SHEET

ROXOR

Sales Code: CLA1494

| Product Dimensions         |                                |  |  |
|----------------------------|--------------------------------|--|--|
| Height (mm):               | 431                            |  |  |
| Width (mm):                | 600                            |  |  |
| Depth (mm):                | 453                            |  |  |
| Nett Weight (kg):          | 19                             |  |  |
| Packaging Dimensions       |                                |  |  |
| Height (mm):               | 465                            |  |  |
| Width (mm):                | 625                            |  |  |
| Depth (mm):                | 480                            |  |  |
| Gross Weight (kg):         | 19.5                           |  |  |
| Packaging Data             |                                |  |  |
| Box Colour:                | Brown Cardboard Box            |  |  |
| Box Qty:                   | 1                              |  |  |
| Label Size:                | 100 x 50                       |  |  |
| Label Colour:              | White Label                    |  |  |
| Label Qty:                 | 2                              |  |  |
| Outer Box Dimensions (If A | Applicable)                    |  |  |
| Height (mm):               |                                |  |  |
| Width (mm):                |                                |  |  |
| Depth (mm):                |                                |  |  |
| Gross Weight (kg):         |                                |  |  |
| Barcode:                   | 5056462643298                  |  |  |
| Product Details            |                                |  |  |
| Country of Origin:         | China                          |  |  |
| Fitting Instruction:       | No                             |  |  |
| CE & UKCA:                 | N/A                            |  |  |
| FSC Certified Materials:   | Yes                            |  |  |
| Colour:                    | Satin Soft Black               |  |  |
| Construction Method:       | Cam & Wood Dowel               |  |  |
| Construction Type:         | Rigid                          |  |  |
| Cabinet Finish:            | MFC Painted Matt               |  |  |
| Fascia Finish:             | Mdf Painted Matt               |  |  |
| Cabinet Thickness (mm):    | 18                             |  |  |
| Fascia Thickness (mm):     | 18                             |  |  |
| Drawer Included:           | Yes                            |  |  |
| Drawer Type:               | 80mm High Metal S/C Inc Galler |  |  |
| No of Shelves:             | Not Applicable                 |  |  |
| Hinge Type:                | Not Applicable                 |  |  |
| Hinge Included:            | Not Applicable                 |  |  |
| Adjustable Legs:           | No, Not Required               |  |  |
| Fixings Included:          | Yes                            |  |  |
| Handle Style:              | Traditional                    |  |  |
| Waste Shroud:              | Yes                            |  |  |
| Handle Included:           | Yes, Supplied                  |  |  |
| Handle Type:               | Knob                           |  |  |