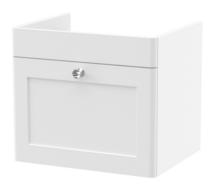

## **Packaging Details**

Barcode: 5056462688183

Sales Code: CLA191 Description: 500 W/H 1-Drawer Unit (431X500x390)

| <b>Product Dimensions</b>            |                                |  |
|--------------------------------------|--------------------------------|--|
| Height (mm):                         | 431                            |  |
| Width (mm):                          | 500                            |  |
| Depth (mm):                          | 390                            |  |
| Nett Weight (kg):                    | 15.2                           |  |
| Packaging Dimensions                 |                                |  |
| Height (mm):                         | 465                            |  |
| Width (mm):                          | 525                            |  |
| Depth (mm):                          | 415                            |  |
| Gross Weight (kg):                   | 15.7                           |  |
| Packaging Data                       |                                |  |
| Box Colour:                          | Brown Cardboard Box            |  |
| Box Qty:                             | 1                              |  |
| Label Size:                          | 100 x 50                       |  |
| Label Colour:                        | White Label                    |  |
| Label Qty:                           | 2                              |  |
| Outer Box Dimensions (If Applicable) |                                |  |
| Height (mm):                         |                                |  |
| Width (mm):                          |                                |  |
| Depth (mm):                          |                                |  |
| Gross Weight (kg):                   |                                |  |
| Barcode:                             | 5056462643229                  |  |
| <b>Product Details</b>               |                                |  |
| Country of Origin:                   | China                          |  |
| Fitting Instruction:                 | No                             |  |
| CE & UKCA:                           | N/A                            |  |
| FSC Certified Materials:             | Yes                            |  |
| Colour:                              | Satin White                    |  |
| Construction Method:                 | Cam & Wood Dowel               |  |
| Construction Type:                   | Rigid                          |  |
| Cabinet Finish:                      | MFC Painted Matt               |  |
| Fascia Finish:                       | Mdf Painted Matt               |  |
| Cabinet Thickness (mm):              | 18                             |  |
| Fascia Thickness (mm):               | 18                             |  |
| Drawer Included:                     | Yes                            |  |
| Drawer Type:                         | 80mm High Metal S/C Inc Galler |  |
| No of Shelves:                       | Not Applicable                 |  |
| Hinge Type:                          | Not Applicable                 |  |
| Hinge Included:                      | Not Applicable                 |  |
| Adjustable Legs:                     | No, Not Required               |  |
| Fixings Included:                    | Yes                            |  |
| Handle Style:                        | Traditional                    |  |
| Waste Shroud:                        | Yes                            |  |
| Handle Included:                     | Yes, Supplied                  |  |