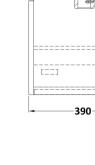

## **Packaging Details**

Barcode: 5056462688183

Sales Code: CLA191 Description: 500 W/H 1-Drawer Unit (431X500x390)

| <b>Product Dimensions</b>            |                                |  |
|--------------------------------------|--------------------------------|--|
| Height (mm):                         | 431                            |  |
| Width (mm):                          | 500                            |  |
| Depth (mm):                          | 390                            |  |
| Nett Weight (kg):                    | 15.2                           |  |
| Packaging Dimensions                 |                                |  |
| Height (mm):                         | 465                            |  |
| Width (mm):                          | 525                            |  |
| Depth (mm):                          | 415                            |  |
| Gross Weight (kg):                   | 15.7                           |  |
| Packaging Data                       |                                |  |
| Box Colour:                          | Brown Cardboard Box            |  |
| Box Qty:                             | 1                              |  |
| Label Size:                          | 100 x 50                       |  |
| Label Colour:                        | White Label                    |  |
| Label Qty:                           | 2                              |  |
| Outer Box Dimensions (If Applicable) |                                |  |
| Height (mm):                         |                                |  |
| Width (mm):                          |                                |  |
| Depth (mm):                          |                                |  |
| Gross Weight (kg):                   |                                |  |
| Barcode:                             | 5056462643229                  |  |
| <b>Product Details</b>               |                                |  |
| Country of Origin:                   | China                          |  |
| Fitting Instruction:                 | No                             |  |
| CE & UKCA:                           | N/A                            |  |
| FSC Certified Materials:             | Yes                            |  |
| Colour:                              | Satin White                    |  |
| Construction Method:                 | Cam & Wood Dowel               |  |
| Construction Type:                   | Rigid                          |  |
| Cabinet Finish:                      | MFC Painted Matt               |  |
| Fascia Finish:                       | Mdf Painted Matt               |  |
| Cabinet Thickness (mm):              | 18                             |  |
| Fascia Thickness (mm):               | 18                             |  |
| Drawer Included:                     | Yes                            |  |
| Drawer Type:                         | 80mm High Metal S/C Inc Galler |  |
| No of Shelves:                       | Not Applicable                 |  |
| Hinge Type:                          | Not Applicable                 |  |
| Hinge Included:                      | Not Applicable                 |  |
| Adjustable Legs:                     | No, Not Required               |  |
| Fixings Included:                    | Yes                            |  |
| Handle Style:                        | Traditional                    |  |
| Waste Shroud:                        | Yes                            |  |
| Handle Included:                     | Yes, Supplied                  |  |