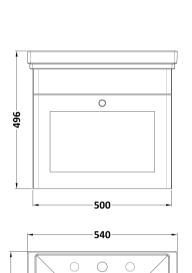

## **Packaging Details**

Barcode: 5056462688183

Sales Code: CLA191 Description: 500 W/H 1-Drawer Unit (431X500x390)

| <b>Product Dimensions</b>            |                                |  |
|--------------------------------------|--------------------------------|--|
| Height (mm):                         | 431                            |  |
| Width (mm):                          | 500                            |  |
| Depth (mm):                          | 390                            |  |
| Nett Weight (kg):                    | 15.2                           |  |
| Packaging Dimensions                 |                                |  |
| Height (mm):                         | 465                            |  |
| Width (mm):                          | 525                            |  |
| Depth (mm):                          | 415                            |  |
| Gross Weight (kg):                   | 15.7                           |  |
| Packaging Data                       |                                |  |
| Box Colour:                          | Brown Cardboard Box            |  |
| Box Qty:                             | 1                              |  |
| Label Size:                          | 100 x 50                       |  |
| Label Colour:                        | White Label                    |  |
| Label Qty:                           | 2                              |  |
| Outer Box Dimensions (If Applicable) |                                |  |
| Height (mm):                         |                                |  |
| Width (mm):                          |                                |  |
| Depth (mm):                          |                                |  |
| Gross Weight (kg):                   |                                |  |
| Barcode:                             | 5056462643229                  |  |
| <b>Product Details</b>               |                                |  |
| Country of Origin:                   | China                          |  |
| Fitting Instruction:                 | No                             |  |
| CE & UKCA:                           | N/A                            |  |
| FSC Certified Materials:             | Yes                            |  |
| Colour:                              | Satin White                    |  |
| Construction Method:                 | Cam & Wood Dowel               |  |
| Construction Type:                   | Rigid                          |  |
| Cabinet Finish:                      | MFC Painted Matt               |  |
| Fascia Finish:                       | Mdf Painted Matt               |  |
| Cabinet Thickness (mm):              | 18                             |  |
| Fascia Thickness (mm):               | 18                             |  |
| Drawer Included:                     | Yes                            |  |
| Drawer Type:                         | 80mm High Metal S/C Inc Galler |  |
| No of Shelves:                       | Not Applicable                 |  |
| Hinge Type:                          | Not Applicable                 |  |
| Hinge Included:                      | Not Applicable                 |  |
| Adjustable Legs:                     | No, Not Required               |  |
| Fixings Included:                    | Yes                            |  |
| Handle Style:                        | Traditional                    |  |
| Waste Shroud:                        | Yes                            |  |
| Handle Included:                     | Yes, Supplied                  |  |