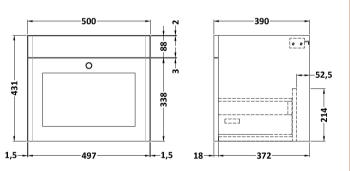

## **Packaging Details**

Barcode: 5056462688183

Sales Code: CLA191 Description: 500 W/H 1-Drawer Unit (431X500x390)

| <b>Product Dimensions</b>            |                                |  |
|--------------------------------------|--------------------------------|--|
| Height (mm):                         | 431                            |  |
| Width (mm):                          | 500                            |  |
| Depth (mm):                          | 390                            |  |
| Nett Weight (kg):                    | 15.2                           |  |
| Packaging Dimensions                 |                                |  |
| Height (mm):                         | 465                            |  |
| Width (mm):                          | 525                            |  |
| Depth (mm):                          | 415                            |  |
| Gross Weight (kg):                   | 15.7                           |  |
| Packaging Data                       |                                |  |
| Box Colour:                          | Brown Cardboard Box            |  |
| Box Qty:                             | 1                              |  |
| Label Size:                          | 100 x 50                       |  |
| Label Colour:                        | White Label                    |  |
| Label Qty:                           | 2                              |  |
| Outer Box Dimensions (If Applicable) |                                |  |
| Height (mm):                         |                                |  |
| Width (mm):                          |                                |  |
| Depth (mm):                          |                                |  |
| Gross Weight (kg):                   |                                |  |
| Barcode:                             | 5056462643229                  |  |
| <b>Product Details</b>               |                                |  |
| Country of Origin:                   | China                          |  |
| Fitting Instruction:                 | No                             |  |
| CE & UKCA:                           | N/A                            |  |
| FSC Certified Materials:             | Yes                            |  |
| Colour:                              | Satin White                    |  |
| Construction Method:                 | Cam & Wood Dowel               |  |
| Construction Type:                   | Rigid                          |  |
| Cabinet Finish:                      | MFC Painted Matt               |  |
| Fascia Finish:                       | Mdf Painted Matt               |  |
| Cabinet Thickness (mm):              | 18                             |  |
| Fascia Thickness (mm):               | 18                             |  |
| Drawer Included:                     | Yes                            |  |
| Drawer Type:                         | 80mm High Metal S/C Inc Galler |  |
| No of Shelves:                       | Not Applicable                 |  |
| Hinge Type:                          | Not Applicable                 |  |
| Hinge Included:                      | Not Applicable                 |  |
| Adjustable Legs:                     | No, Not Required               |  |
| Fixings Included:                    | Yes                            |  |
| Handle Style:                        | Traditional                    |  |
| Waste Shroud:                        | Yes                            |  |
| Handle Included:                     | Yes, Supplied                  |  |