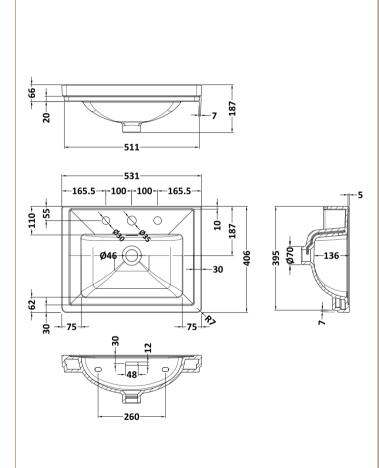

Knob

Handle Type:

Sales Code: CBM532 Description: 500 Classique Basin 3Th

| Product Dime             | nsions                                                                                       |                               |
|--------------------------|----------------------------------------------------------------------------------------------|-------------------------------|
|                          | 187                                                                                          |                               |
| Height (mm): Width (mm): | 531                                                                                          |                               |
| Depth (mm):              | 406                                                                                          |                               |
| Nett Weight (kg):        |                                                                                              |                               |
|                          |                                                                                              |                               |
| Packaging Din            |                                                                                              |                               |
| Height (mm):             | 430                                                                                          |                               |
| Width (mm):              | 550                                                                                          |                               |
| Depth (mm):              | 220                                                                                          |                               |
| Gross Weight (kg         |                                                                                              |                               |
| Packaging Dat            |                                                                                              |                               |
| Box Colour:              |                                                                                              | Cardboard Box - Printed       |
| Box Qty:                 | 1                                                                                            |                               |
| Label Size:              | 100 X                                                                                        |                               |
| Label Colour:            | White                                                                                        | Label                         |
| Label Qty:               | 2                                                                                            |                               |
| Outer Box Din            | nensions (If Applicable)                                                                     | <u> </u>                      |
| Height (mm):             |                                                                                              |                               |
| Width (mm):              |                                                                                              |                               |
| Depth (mm):              |                                                                                              |                               |
| Gross Weight (kg         | g):                                                                                          |                               |
| Barcode:                 | 505646                                                                                       | 52643649                      |
| <b>Product Detail</b>    | ls                                                                                           |                               |
| Country of Origin        | n: Utd.Ara                                                                                   | ab.Emir.                      |
| Fitting Instruction      | n: No                                                                                        |                               |
| Certification: CE        | & UKCA: No WRAS:                                                                             | : N/A WRAS No: N/A            |
| Product Material:        | Firecla                                                                                      | у                             |
| Fixing Supplied:         | No                                                                                           |                               |
|                          |                                                                                              |                               |
| Pans/Bidets:             | Trap Style: N/A                                                                              | Includes Seat: Not Applicable |
| Seats:                   | Seat Type: N/A                                                                               | Material: Not Applicable      |
|                          | Function: Not Applicable                                                                     | Hinge Type: Not Applicable    |
|                          | Hinge Material: Not Applic                                                                   | cable                         |
|                          |                                                                                              |                               |
| Cisterns:                | isterns: Operating Type: Not Applicable Fittings: Not Applicable  Lever Type: Not Applicable |                               |
|                          |                                                                                              |                               |
|                          |                                                                                              |                               |
| Basins:                  | Tap Hole: Three Tapholes                                                                     | Chain Stay Hole: No           |
|                          | Template: Not Required                                                                       | Waste Type Req: Slotted       |
|                          | Overflow Inc: Yes                                                                            | Overflow Cover: Yes           |
|                          | Inner Bowl Depth (mm): 1                                                                     | 36 mm                         |
|                          |                                                                                              |                               |