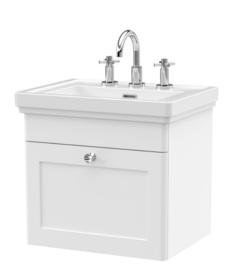

## ROXOR

Sales Code: CLC191B Description: 500 W/H 1-Drawer Unit & Basin 3Th

410

Knob

Handle Type:

Sales Code: CBM532 Description: 500 Classique Basin 3Th

| Product Dime             | nsions                                                                                       |                               |
|--------------------------|----------------------------------------------------------------------------------------------|-------------------------------|
|                          | 187                                                                                          |                               |
| Height (mm): Width (mm): | 531                                                                                          |                               |
| Depth (mm):              | 406                                                                                          |                               |
| Nett Weight (kg):        |                                                                                              |                               |
|                          |                                                                                              |                               |
| Packaging Din            |                                                                                              |                               |
| Height (mm):             | 430                                                                                          |                               |
| Width (mm):              | 550                                                                                          |                               |
| Depth (mm):              | 220                                                                                          |                               |
| Gross Weight (kg         |                                                                                              |                               |
| Packaging Dat            |                                                                                              |                               |
| Box Colour:              |                                                                                              | Cardboard Box - Printed       |
| Box Qty:                 | 1                                                                                            |                               |
| Label Size:              | 100 X                                                                                        |                               |
| Label Colour:            | White                                                                                        | Label                         |
| Label Qty:               | 2                                                                                            |                               |
| Outer Box Din            | nensions (If Applicable)                                                                     | <u> </u>                      |
| Height (mm):             |                                                                                              |                               |
| Width (mm):              |                                                                                              |                               |
| Depth (mm):              |                                                                                              |                               |
| Gross Weight (kg         | g):                                                                                          |                               |
| Barcode:                 | 505646                                                                                       | 52643649                      |
| <b>Product Detail</b>    | ls                                                                                           |                               |
| Country of Origin        | n: Utd.Ara                                                                                   | ab.Emir.                      |
| Fitting Instruction      | n: No                                                                                        |                               |
| Certification: CE        | & UKCA: No WRAS:                                                                             | : N/A WRAS No: N/A            |
| Product Material:        | Firecla                                                                                      | у                             |
| Fixing Supplied:         | No                                                                                           |                               |
|                          |                                                                                              |                               |
| Pans/Bidets:             | Trap Style: N/A                                                                              | Includes Seat: Not Applicable |
| Seats:                   | Seat Type: N/A                                                                               | Material: Not Applicable      |
|                          | Function: Not Applicable                                                                     | Hinge Type: Not Applicable    |
|                          | Hinge Material: Not Applic                                                                   | cable                         |
|                          |                                                                                              |                               |
| Cisterns:                | isterns: Operating Type: Not Applicable Fittings: Not Applicable  Lever Type: Not Applicable |                               |
|                          |                                                                                              |                               |
|                          |                                                                                              |                               |
| Basins:                  | Tap Hole: Three Tapholes                                                                     | Chain Stay Hole: No           |
|                          | Template: Not Required                                                                       | Waste Type Req: Slotted       |
|                          | Overflow Inc: Yes                                                                            | Overflow Cover: Yes           |
|                          | Inner Bowl Depth (mm): 1                                                                     | 36 mm                         |
|                          |                                                                                              |                               |