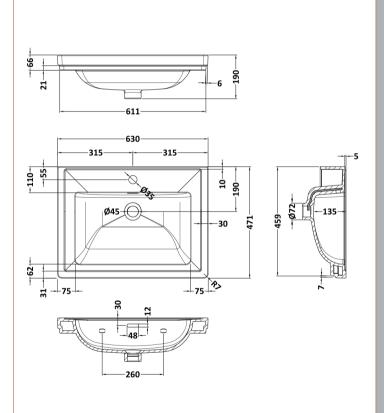

Knob

Handle Type:

Sales Code: CBM503 Description: 600 Classique Basin 1Th

| Product Dimer                        | nsions                                                  |                               |  |
|--------------------------------------|---------------------------------------------------------|-------------------------------|--|
| Height (mm):                         | 66                                                      |                               |  |
| Width (mm):                          | 6.3                                                     |                               |  |
| Depth (mm):                          | 47                                                      | ·                             |  |
| Nett Weight (kg):                    |                                                         |                               |  |
| Packaging Din                        |                                                         |                               |  |
| Height (mm):                         | 49                                                      | 90                            |  |
| Width (mm):                          | 6.5                                                     | 50                            |  |
| Depth (mm):                          | 22                                                      |                               |  |
| Gross Weight (kg                     |                                                         |                               |  |
| Packaging Dat                        |                                                         |                               |  |
| Box Colour:                          | Ві                                                      | rown Cardboard Box - Printed  |  |
| Box Qty:                             | 1                                                       |                               |  |
| Label Size:                          | 10                                                      | 00 x 50                       |  |
| Label Colour:                        | W                                                       | /hite Label                   |  |
| Label Qty:                           | 2                                                       |                               |  |
| Outer Box Dimensions (If Applicable) |                                                         |                               |  |
| Height (mm):                         |                                                         |                               |  |
| Width (mm):                          |                                                         |                               |  |
| Depth (mm):                          |                                                         |                               |  |
| Gross Weight (kg                     | g):                                                     |                               |  |
| Barcode:                             | 50                                                      | 056462643656                  |  |
| <b>Product Detail</b>                | ls                                                      |                               |  |
| Country of Origin                    | n: Ut                                                   | td.Arab.Emir.                 |  |
| Fitting Instruction                  |                                                         | 0                             |  |
| Certification: CE                    | & UKCA: No W                                            | RAS: N/A WRAS No: N/A         |  |
| Product Material:                    | Fi                                                      | reclay                        |  |
| Fixing Supplied:                     | N                                                       | 0                             |  |
|                                      |                                                         |                               |  |
| Pans/Bidets:                         | Trap Style: N/A                                         | Includes Seat: Not Applicable |  |
| Seats:                               | Seat Type: N/A                                          | Material: Not Applicable      |  |
|                                      | Function: Not Applicable Hinge Type: Not Applicable     |                               |  |
|                                      | Hinge Material: Not Applicable                          |                               |  |
|                                      |                                                         | ·-                            |  |
| Cisterns:                            | Operating Type: Not Applicable Fittings: Not Applicable |                               |  |
|                                      | Lever Type: Not Applicable                              |                               |  |
|                                      | 71                                                      |                               |  |
| Basins:                              | Tap Hole: One Taphole Chain Stay Hole: No               |                               |  |
| Template: Not Requ                   |                                                         |                               |  |
|                                      | Overflow Inc: Yes                                       | Overflow Cover: Yes           |  |
|                                      | Inner Bowl Depth (mm): 135 mm                           |                               |  |
|                                      | miler Bowl Depth (IIII                                  | u). 133 IIIII                 |  |