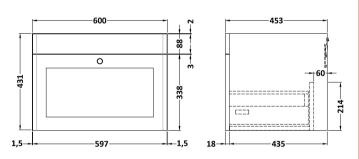

## **Packaging Details**

Barcode: 5056462686813

Sales Code: CLA194 Description: 600 W/H 1-Drawer Unit (431X600x453)

| <b>Product Dimensions</b>            |                                |  |
|--------------------------------------|--------------------------------|--|
| Height (mm):                         | 431                            |  |
| Width (mm):                          | 600                            |  |
| Depth (mm):                          | 453                            |  |
| Nett Weight (kg):                    | 19                             |  |
| Packaging Dimensions                 |                                |  |
| Height (mm):                         | 465                            |  |
| Width (mm):                          | 625                            |  |
| Depth (mm):                          | 480                            |  |
| Gross Weight (kg):                   | 19.5                           |  |
| Packaging Data                       |                                |  |
| Box Colour:                          | Brown Cardboard Box            |  |
| Box Qty:                             | 1                              |  |
| Label Size:                          | 100 x 50                       |  |
| Label Colour:                        | White Label                    |  |
| Label Qty:                           | 2                              |  |
| Outer Box Dimensions (If Applicable) |                                |  |
| Height (mm):                         | 11 /                           |  |
| Width (mm):                          |                                |  |
| Depth (mm):                          |                                |  |
| Gross Weight (kg):                   |                                |  |
| Barcode:                             | 5056462643267                  |  |
| <b>Product Details</b>               |                                |  |
| Country of Origin:                   | China                          |  |
| Fitting Instruction:                 | No                             |  |
| CE & UKCA:                           | N/A                            |  |
| FSC Certified Materials:             | Yes                            |  |
| Colour:                              | Satin White                    |  |
| Construction Method:                 | Cam & Wood Dowel               |  |
| Construction Type:                   | Rigid                          |  |
| Cabinet Finish:                      | MFC Painted Matt               |  |
| Fascia Finish:                       | Mdf Painted Matt               |  |
| Cabinet Thickness (mm):              | 18                             |  |
| Fascia Thickness (mm):               | 18                             |  |
| Drawer Included:                     | Yes                            |  |
| Drawer Type:                         | 80mm High Metal S/C Inc Galler |  |
| No of Shelves:                       | Not Applicable                 |  |
| Hinge Type:                          | Not Applicable                 |  |
| Hinge Included:                      | Not Applicable                 |  |
| Adjustable Legs:                     | No, Not Required               |  |
| Fixings Included:                    | Yes                            |  |
| Handle Style:                        | Traditional                    |  |
| Waste Shroud:                        | Yes                            |  |
| Handle Included:                     | Yes, Supplied                  |  |