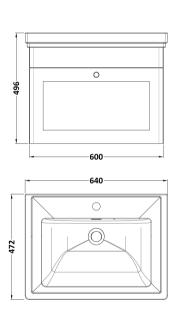

## **Packaging Details**

Barcode: 5056462686813

Sales Code: CLA194 Description: 600 W/H 1-Drawer Unit (431X600x453)

| <b>Product Dimensions</b>            |                                |  |
|--------------------------------------|--------------------------------|--|
| Height (mm):                         | 431                            |  |
| Width (mm):                          | 600                            |  |
| Depth (mm):                          | 453                            |  |
| Nett Weight (kg):                    | 19                             |  |
| Packaging Dimensions                 |                                |  |
| Height (mm):                         | 465                            |  |
| Width (mm):                          | 625                            |  |
| Depth (mm):                          | 480                            |  |
| Gross Weight (kg):                   | 19.5                           |  |
| Packaging Data                       |                                |  |
| Box Colour:                          | Brown Cardboard Box            |  |
| Box Qty:                             | 1                              |  |
| Label Size:                          | 100 x 50                       |  |
| Label Colour:                        | White Label                    |  |
| Label Qty:                           | 2                              |  |
| Outer Box Dimensions (If Applicable) |                                |  |
| Height (mm):                         | 11 /                           |  |
| Width (mm):                          |                                |  |
| Depth (mm):                          |                                |  |
| Gross Weight (kg):                   |                                |  |
| Barcode:                             | 5056462643267                  |  |
| <b>Product Details</b>               |                                |  |
| Country of Origin:                   | China                          |  |
| Fitting Instruction:                 | No                             |  |
| CE & UKCA:                           | N/A                            |  |
| FSC Certified Materials:             | Yes                            |  |
| Colour:                              | Satin White                    |  |
| Construction Method:                 | Cam & Wood Dowel               |  |
| Construction Type:                   | Rigid                          |  |
| Cabinet Finish:                      | MFC Painted Matt               |  |
| Fascia Finish:                       | Mdf Painted Matt               |  |
| Cabinet Thickness (mm):              | 18                             |  |
| Fascia Thickness (mm):               | 18                             |  |
| Drawer Included:                     | Yes                            |  |
| Drawer Type:                         | 80mm High Metal S/C Inc Galler |  |
| No of Shelves:                       | Not Applicable                 |  |
| Hinge Type:                          | Not Applicable                 |  |
| Hinge Included:                      | Not Applicable                 |  |
| Adjustable Legs:                     | No, Not Required               |  |
| Fixings Included:                    | Yes                            |  |
| Handle Style:                        | Traditional                    |  |
| Waste Shroud:                        | Yes                            |  |
| Handle Included:                     | Yes, Supplied                  |  |

Knob

Handle Type:

Sales Code: CBM503 Description: 600 Classique Basin 1Th

| Product Dimer                        | nsions                                                  |                               |  |
|--------------------------------------|---------------------------------------------------------|-------------------------------|--|
| Height (mm):                         | 66                                                      |                               |  |
| Width (mm):                          | 6.3                                                     |                               |  |
| Depth (mm):                          | 47                                                      | ·                             |  |
| Nett Weight (kg):                    |                                                         |                               |  |
| Packaging Din                        |                                                         |                               |  |
| Height (mm):                         | 49                                                      | 90                            |  |
| Width (mm):                          | 6.5                                                     | 50                            |  |
| Depth (mm):                          | 22                                                      |                               |  |
| Gross Weight (kg                     |                                                         |                               |  |
| Packaging Dat                        |                                                         |                               |  |
| Box Colour:                          | Ві                                                      | rown Cardboard Box - Printed  |  |
| Box Qty:                             | 1                                                       |                               |  |
| Label Size:                          | 10                                                      | 00 x 50                       |  |
| Label Colour:                        | W                                                       | /hite Label                   |  |
| Label Qty:                           | 2                                                       |                               |  |
| Outer Box Dimensions (If Applicable) |                                                         |                               |  |
| Height (mm):                         |                                                         |                               |  |
| Width (mm):                          |                                                         |                               |  |
| Depth (mm):                          |                                                         |                               |  |
| Gross Weight (kg                     | g):                                                     |                               |  |
| Barcode:                             | 50                                                      | 056462643656                  |  |
| <b>Product Detail</b>                | ls                                                      |                               |  |
| Country of Origin                    | n: Ut                                                   | td.Arab.Emir.                 |  |
| Fitting Instruction                  |                                                         | 0                             |  |
| Certification: CE                    | & UKCA: No W                                            | RAS: N/A WRAS No: N/A         |  |
| Product Material:                    | Fi                                                      | reclay                        |  |
| Fixing Supplied:                     | N                                                       | 0                             |  |
|                                      |                                                         |                               |  |
| Pans/Bidets:                         | Trap Style: N/A                                         | Includes Seat: Not Applicable |  |
| Seats:                               | Seat Type: N/A                                          | Material: Not Applicable      |  |
|                                      | Function: Not Applicable Hinge Type: Not Applicable     |                               |  |
|                                      | Hinge Material: Not Applicable                          |                               |  |
|                                      |                                                         | ·-                            |  |
| Cisterns:                            | Operating Type: Not Applicable Fittings: Not Applicable |                               |  |
|                                      | Lever Type: Not Applicable                              |                               |  |
|                                      | 71                                                      |                               |  |
| Basins:                              | Tap Hole: One Taphole Chain Stay Hole: No               |                               |  |
| Template: Not Requ                   |                                                         |                               |  |
|                                      | Overflow Inc: Yes                                       | Overflow Cover: Yes           |  |
|                                      | Inner Bowl Depth (mm): 135 mm                           |                               |  |
|                                      | miler Bowl Depth (IIII                                  | u). 133 IIIII                 |  |