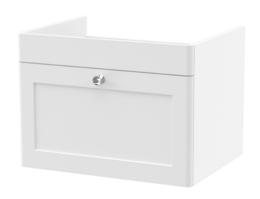

## **Packaging Details**

Barcode: 5056462686813

Sales Code: CLA194 Description: 600 W/H 1-Drawer Unit (431X600x453)

| <b>Product Dimensions</b>            |                                |  |
|--------------------------------------|--------------------------------|--|
| Height (mm):                         | 431                            |  |
| Width (mm):                          | 600                            |  |
| Depth (mm):                          | 453                            |  |
| Nett Weight (kg):                    | 19                             |  |
| Packaging Dimensions                 |                                |  |
| Height (mm):                         | 465                            |  |
| Width (mm):                          | 625                            |  |
| Depth (mm):                          | 480                            |  |
| Gross Weight (kg):                   | 19.5                           |  |
| Packaging Data                       |                                |  |
| Box Colour:                          | Brown Cardboard Box            |  |
| Box Qty:                             | 1                              |  |
| Label Size:                          | 100 x 50                       |  |
| Label Colour:                        | White Label                    |  |
| Label Qty:                           | 2                              |  |
| Outer Box Dimensions (If Applicable) |                                |  |
| Height (mm):                         | 11 /                           |  |
| Width (mm):                          |                                |  |
| Depth (mm):                          |                                |  |
| Gross Weight (kg):                   |                                |  |
| Barcode:                             | 5056462643267                  |  |
| <b>Product Details</b>               |                                |  |
| Country of Origin:                   | China                          |  |
| Fitting Instruction:                 | No                             |  |
| CE & UKCA:                           | N/A                            |  |
| FSC Certified Materials:             | Yes                            |  |
| Colour:                              | Satin White                    |  |
| Construction Method:                 | Cam & Wood Dowel               |  |
| Construction Type:                   | Rigid                          |  |
| Cabinet Finish:                      | MFC Painted Matt               |  |
| Fascia Finish:                       | Mdf Painted Matt               |  |
| Cabinet Thickness (mm):              | 18                             |  |
| Fascia Thickness (mm):               | 18                             |  |
| Drawer Included:                     | Yes                            |  |
| Drawer Type:                         | 80mm High Metal S/C Inc Galler |  |
| No of Shelves:                       | Not Applicable                 |  |
| Hinge Type:                          | Not Applicable                 |  |
| Hinge Included:                      | Not Applicable                 |  |
| Adjustable Legs:                     | No, Not Required               |  |
| Fixings Included:                    | Yes                            |  |
| Handle Style:                        | Traditional                    |  |
| Waste Shroud:                        | Yes                            |  |
| Handle Included:                     | Yes, Supplied                  |  |