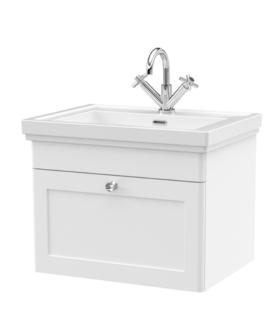

## ROXOR

Sales Code: CLC194A Description: 600 W/H 1-Drawer Unit & Basin 1Th







## **Packaging Details**

Barcode: 5056462686813

Sales Code: CLA194 Description: 600 W/H 1-Drawer Unit (431X600x453)





| <b>Product Dimensions</b>            |                                |  |
|--------------------------------------|--------------------------------|--|
| Height (mm):                         | 431                            |  |
| Width (mm):                          | 600                            |  |
| Depth (mm):                          | 453                            |  |
| Nett Weight (kg):                    | 19                             |  |
| Packaging Dimensions                 |                                |  |
| Height (mm):                         | 465                            |  |
| Width (mm):                          | 625