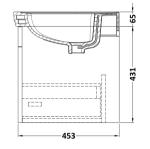

## **Packaging Details**

Barcode: 5056462686813

Sales Code: CLA194 Description: 600 W/H 1-Drawer Unit (431X600x453)

| <b>Product Dimensions</b>            |                                |  |
|--------------------------------------|--------------------------------|--|
| Height (mm):                         | 431                            |  |
| Width (mm):                          | 600                            |  |
| Depth (mm):                          | 453                            |  |
| Nett Weight (kg):                    | 19                             |  |
| Packaging Dimensions                 |                                |  |
| Height (mm):                         | 465                            |  |
| Width (mm):                          | 625                            |  |
| Depth (mm):                          | 480                            |  |
| Gross Weight (kg):                   | 19.5                           |  |
| Packaging Data                       |                                |  |
| Box Colour:                          | Brown Cardboard Box            |  |
| Box Qty:                             | 1                              |  |
| Label Size:                          | 100 x 50                       |  |
| Label Colour:                        | White Label                    |  |
| Label Qty:                           | 2                              |  |
| Outer Box Dimensions (If Applicable) |                                |  |
| Height (mm):                         | 11 /                           |  |
| Width (mm):                          |                                |  |
| Depth (mm):                          |                                |  |
| Gross Weight (kg):                   |                                |  |
| Barcode:                             | 5056462643267                  |  |
| <b>Product Details</b>               |                                |  |
| Country of Origin:                   | China                          |  |
| Fitting Instruction:                 | No                             |  |
| CE & UKCA:                           | N/A                            |  |
| FSC Certified Materials:             | Yes                            |  |
| Colour:                              | Satin White                    |  |
| Construction Method:                 | Cam & Wood Dowel               |  |
| Construction Type:                   | Rigid                          |  |
| Cabinet Finish:                      | MFC Painted Matt               |  |
| Fascia Finish:                       | Mdf Painted Matt               |  |
| Cabinet Thickness (mm):              | 18                             |  |
| Fascia Thickness (mm):               | 18                             |  |
| Drawer Included:                     | Yes                            |  |
| Drawer Type:                         | 80mm High Metal S/C Inc Galler |  |
| No of Shelves:                       | Not Applicable                 |  |
| Hinge Type:                          | Not Applicable                 |  |
| Hinge Included:                      | Not Applicable                 |  |
| Adjustable Legs:                     | No, Not Required               |  |
| Fixings Included:                    | Yes                            |  |
| Handle Style:                        | Traditional                    |  |
| Waste Shroud:                        | Yes                            |  |
| Handle Included:                     | Yes, Supplied                  |  |