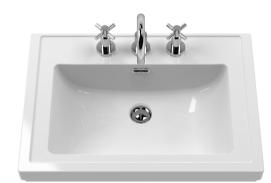

## TECHNICAL DATA SHEET

ROXOR

Sales Code: CBM533

**Description:** 600 Classique Basin 3Th

| Product Dime       | nsions                                                                                |              |                               |  |
|--------------------|---------------------------------------------------------------------------------------|--------------|-------------------------------|--|
| Height (mm):       | 6                                                                                     | 66           |                               |  |
| Width (mm):        | 6                                                                                     | 530          |                               |  |
| Depth (mm):        | 4                                                                                     | 71           |                               |  |
| Nett Weight (kg)   | : 1                                                                                   | 17           |                               |  |
| Packaging Di       | mensions                                                                              |              |                               |  |
| Height (mm):       | 4                                                                                     | 190          |                               |  |
| Width (mm):        | 6                                                                                     | 550          |                               |  |
| Depth (mm):        | 2                                                                                     | 220          |                               |  |
| Gross Weight (k    | g): 1                                                                                 | L7           |                               |  |
| Packaging Da       | ta                                                                                    |              |                               |  |
| Box Colour:        | E                                                                                     | Brown Card   | lboard Box - Printed          |  |
| Box Qty:           | 1                                                                                     | L            |                               |  |
| Label Size:        | 1                                                                                     | LOO X 50     |                               |  |
| Label Colour:      | ١                                                                                     | Nhite Labe   | L                             |  |
| Label Qty:         | 2                                                                                     | 2            |                               |  |
| Outer Box Di       | mensions (If Applic                                                                   | cable)       |                               |  |
| Height (mm):       |                                                                                       |              |                               |  |
| Width (mm):        |                                                                                       |              |                               |  |
| Depth (mm):        |                                                                                       |              |                               |  |
| Gross Weight (k    | g):                                                                                   |              |                               |  |
| Barcode:           | Ę                                                                                     | 5056462643   | 663                           |  |
| Product Detai      | ls                                                                                    |              |                               |  |
| Country of Origi   | n: L                                                                                  | Jtd.Arab.Er  | nir.                          |  |
| Fitting Instructio | n: N                                                                                  | ١o           |                               |  |
| Certification: Cl  | E & UKCA: No 🛛 🕅                                                                      | VRAS: N/A    | WRAS No: N/A                  |  |
| Product Material   | : F                                                                                   | ireclay      |                               |  |
| Fixing Supplied:   | 1                                                                                     | ١o           |                               |  |
| Pans/Bidets:       | Trap Style: N/A                                                                       |              | Includes Seat: Not Applicable |  |
| Seats:             | Seat Type: N/A                                                                        |              | Material: Not Applicable      |  |
|                    | Function: Not Applicable                                                              |              | Hinge Type: Not Applicable    |  |
|                    | Hinge Material: Not                                                                   | Applicable   |                               |  |
| Cisterns:          | Operating Type: Not                                                                   | t Applicable | e Fittings: Not Applicable    |  |
| Cisterns.          | Operating Type: Not Applicable Fittings: Not Applicable<br>Lever Type: Not Applicable |              |                               |  |
|                    | Level Type. Not Ap                                                                    | plicable     |                               |  |
| Basins:            | Tap Hole: Three Tap                                                                   | oholes       | Chain Stay Hole: No           |  |
|                    | Template: Not Requ                                                                    |              | Waste Type Req: Slotted       |  |
|                    | Overflow Inc: Yes                                                                     |              | Overflow Cover: Yes           |  |
|                    | Inner Bowl Depth (m                                                                   |              |                               |  |