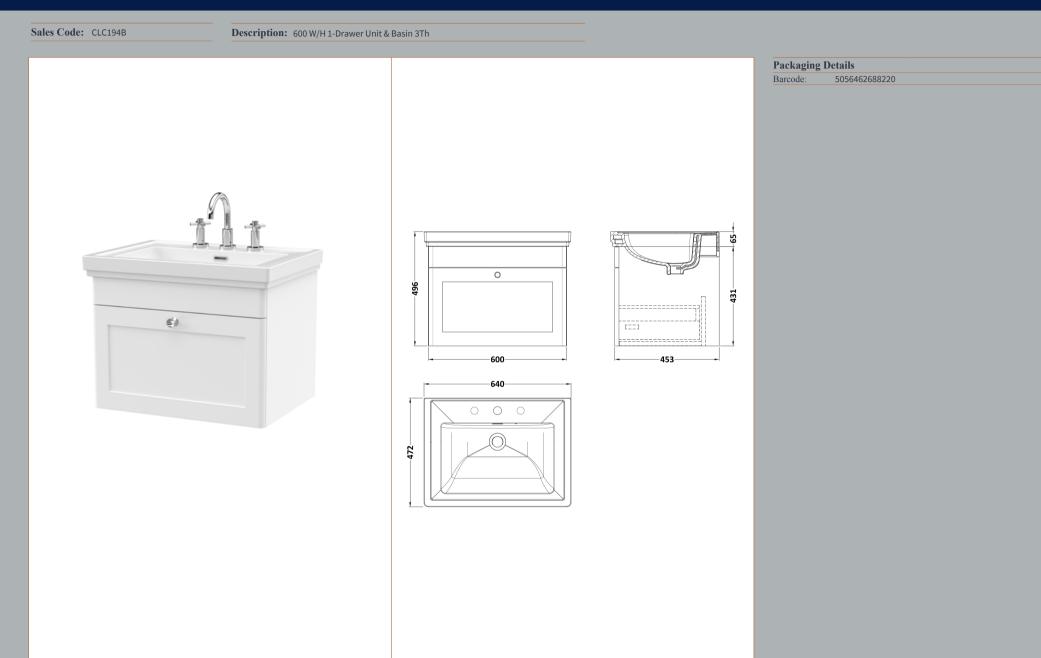

## TECHNICAL DATA SHEET

ROXOR

Sales Code: CLA194

**Description:** 600 W/H 1-Drawer Unit (431X600x453)

| Product Dimensions         |                                |  |
|----------------------------|--------------------------------|--|
| Height (mm):               | 431                            |  |
| Width (mm):                | 600                            |  |
| Depth (mm):                | 453                            |  |
| Nett Weight (kg):          | 19                             |  |
| Packaging Dimensions       |                                |  |
| Height (mm):               | 465                            |  |
| Width (mm):                | 625                            |  |
| Depth (mm):                | 480                            |  |
| Gross Weight (kg):         | 19.5                           |  |
| Packaging Data             |                                |  |
| Box Colour:                | Brown Cardboard Box            |  |
| Box Qty:                   | 1                              |  |
| Label Size:                | 100 x 50                       |  |
| Label Colour:              | White Label                    |  |
| Label Qty:                 | 2                              |  |
| Outer Box Dimensions (If A | Applicable)                    |  |
| Height (mm):               |                                |  |
| Width (mm):                |                                |  |
| Depth (mm):                |                                |  |
| Gross Weight (kg):         |                                |  |
| Barcode:                   | 5056462643267                  |  |
| Product Details            | 3030102013201                  |  |
| Country of Origin:         | China                          |  |
| Fitting Instruction:       | No                             |  |
| CE & UKCA                  | N/A                            |  |
| FSC Certified Materials:   | Yes                            |  |
| Colour:                    | Satin White                    |  |
| Construction Method:       | Cam & Wood Dowel               |  |
| Construction Type:         | Rigid                          |  |
| Cabinet Finish:            | MFC Painted Matt               |  |
| Fascia Finish:             | Mdf Painted Matt               |  |
| Cabinet Thickness (mm):    | 18                             |  |
| Fascia Thickness (mm):     | 18                             |  |
| Drawer Included:           | Yes                            |  |
| Drawer Type:               | 80mm High Metal S/C Inc Galler |  |
| No of Shelves:             | Not Applicable                 |  |
| Hinge Type:                | Not Applicable                 |  |
| Hinge Included:            | Not Applicable                 |  |
| Adjustable Legs:           | No, Not Required               |  |
| Fixings Included:          | Yes                            |  |
| Handle Style:              | Traditional                    |  |
| Waste Shroud:              | Yes                            |  |
| Handle Included:           | Yes, Supplied                  |  |
| Handle Type:               | Knob                           |  |

## TECHNICAL DATA SHEET

ROXOR

Sales Code: CBM533

**Description:** 600 Classique Basin 3Th

| Product Dime       | nsions                                                                                |              |                               |  |
|--------------------|---------------------------------------------------------------------------------------|--------------|-------------------------------|--|
| Height (mm):       | 6                                                                                     | 66           |                               |  |
| Width (mm):        | 6                                                                                     | 530          |                               |  |
| Depth (mm):        | 4                                                                                     | 71           |                               |  |
| Nett Weight (kg)   | : 1                                                                                   | 17           |                               |  |
| Packaging Di       | mensions                                                                              |              |                               |  |
| Height (mm):       | 4                                                                                     | 190          |                               |  |
| Width (mm):        | 6                                                                                     | 550          |                               |  |
| Depth (mm):        | 2                                                                                     | 220          |                               |  |
| Gross Weight (k    | g): 1                                                                                 | L7           |                               |  |
| Packaging Da       | ta                                                                                    |              |                               |  |
| Box Colour:        | E                                                                                     | Brown Card   | lboard Box - Printed          |  |
| Box Qty:           | 1                                                                                     | L            |                               |  |
| Label Size:        | 1                                                                                     | LOO X 50     |                               |  |
| Label Colour:      | ١                                                                                     | Nhite Labe   | L                             |  |
| Label Qty:         | 2                                                                                     | 2            |                               |  |
| Outer Box Di       | mensions (If Applic                                                                   | cable)       |                               |  |
| Height (mm):       |                                                                                       |              |                               |  |
| Width (mm):        |                                                                                       |              |                               |  |
| Depth (mm):        |                                                                                       |              |                               |  |
| Gross Weight (k    | g):                                                                                   |              |                               |  |
| Barcode:           | Ę                                                                                     | 5056462643   | 663                           |  |
| Product Detai      | ls                                                                                    |              |                               |  |
| Country of Origi   | n: L                                                                                  | Jtd.Arab.Er  | nir.                          |  |
| Fitting Instructio | n: N                                                                                  | ١o           |                               |  |
| Certification: Cl  | E & UKCA: No 🛛 🕅                                                                      | VRAS: N/A    | WRAS No: N/A                  |  |
| Product Material   | : F                                                                                   | ireclay      |                               |  |
| Fixing Supplied:   | 1                                                                                     | ١o           |                               |  |
| Pans/Bidets:       | Trap Style: N/A                                                                       |              | Includes Seat: Not Applicable |  |
| Seats:             | Seat Type: N/A                                                                        |              | Material: Not Applicable      |  |
|                    | Function: Not Applicable                                                              |              | Hinge Type: Not Applicable    |  |
|                    | Hinge Material: Not                                                                   | Applicable   |                               |  |
| Cisterns:          | Operating Type: Not                                                                   | t Applicable | e Fittings: Not Applicable    |  |
| Cisterns.          | Operating Type: Not Applicable Fittings: Not Applicable<br>Lever Type: Not Applicable |              |                               |  |
|                    | Level Type. Not Ap                                                                    | plicable     |                               |  |
| Basins:            | Tap Hole: Three Tap                                                                   | oholes       | Chain Stay Hole: No           |  |
|                    | Template: Not Requ                                                                    |              | Waste Type Req: Slotted       |  |
|                    | Overflow Inc: Yes                                                                     |              | Overflow Cover: Yes           |  |
|                    | Inner Bowl Depth (m                                                                   |              |                               |  |