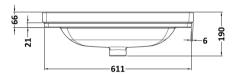

## TECHNICAL DATA SHEET

ROXOR

Sales Code: CLA194

**Description:** 600 W/H 1-Drawer Unit (431X600x453)

| Product Dimensions         |                                |  |
|----------------------------|--------------------------------|--|
| Height (mm):               | 431                            |  |
| Width (mm):                | 600                            |  |
| Depth (mm):                | 453                            |  |
| Nett Weight (kg):          | 19                             |  |
| Packaging Dimensions       |                                |  |
| Height (mm):               | 465                            |  |
| Width (mm):                | 625                            |  |
| Depth (mm):                | 480                            |  |
| Gross Weight (kg):         | 19.5                           |  |
| Packaging Data             |                                |  |
| Box Colour:                | Brown Cardboard Box            |  |
| Box Qty:                   | 1                              |  |
| Label Size:                | 100 x 50                       |  |
| Label Colour:              | White Label                    |  |
| Label Qty:                 | 2                              |  |
| Outer Box Dimensions (If A | Applicable)                    |  |
| Height (mm):               |                                |  |
| Width (mm):                |                                |  |
| Depth (mm):                |                                |  |
| Gross Weight (kg):         |                                |  |
| Barcode:                   | 5056462643267                  |  |
| Product Details            | 3030102013201                  |  |
| Country of Origin:         | China                          |  |
| Fitting Instruction:       | No                             |  |
| CE & UKCA                  | N/A                            |  |
| FSC Certified Materials:   | Yes                            |  |
| Colour:                    | Satin White                    |  |
| Construction Method:       | Cam & Wood Dowel               |  |
| Construction Type:         | Rigid                          |  |
| Cabinet Finish:            | MFC Painted Matt               |  |
| Fascia Finish:             | Mdf Painted Matt               |  |
| Cabinet Thickness (mm):    | 18                             |  |
| Fascia Thickness (mm):     | 18                             |  |
| Drawer Included:           | Yes                            |  |
| Drawer Type:               | 80mm High Metal S/C Inc Galler |  |
| No of Shelves:             | Not Applicable                 |  |
| Hinge Type:                | Not Applicable                 |  |
| Hinge Included:            | Not Applicable                 |  |
| Adjustable Legs:           | No, Not Required               |  |
| Fixings Included:          | Yes                            |  |
| Handle Style:              | Traditional                    |  |
| Waste Shroud:              | Yes                            |  |
| Handle Included:           | Yes, Supplied                  |  |
| Handle Type:               | Knob                           |  |