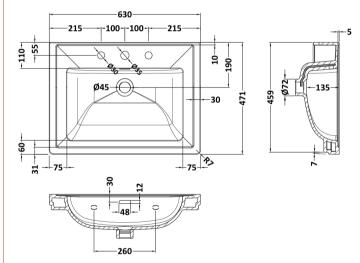

## TECHNICAL DATA SHEET

ROXOR

Sales Code: CBM533

**Description:** 600 Classique Basin 3Th

| Product Dime       | nsions                                                                                |              |                               |  |
|--------------------|---------------------------------------------------------------------------------------|--------------|-------------------------------|--|
| Height (mm):       | 6                                                                                     | 66           |                               |  |
| Width (mm):        | 6                                                                                     | 530          |                               |  |
| Depth (mm):        | 4                                                                                     | 71           |                               |  |
| Nett Weight (kg)   | : 1                                                                                   | 17           |                               |  |
| Packaging Di       | mensions                                                                              |              |                               |  |
| Height (mm):       | 4                                                                                     | 190          |                               |  |
| Width (mm):        | 6                                                                                     | 550          |                               |  |
| Depth (mm):        | 2                                                                                     | 220          |                               |  |
| Gross Weight (k    | g): 1                                                                                 | L7           |                               |  |
| Packaging Da       | ta                                                                                    |              |                               |  |
| Box Colour:        | E                                                                                     | Brown Card   | lboard Box - Printed          |  |
| Box Qty:           | 1                                                                                     | L            |                               |  |
| Label Size:        | 1                                                                                     | LOO X 50     |                               |  |
| Label Colour:      | ١                                                                                     | Nhite Labe   | L                             |  |
| Label Qty:         | 2                                                                                     | 2            |                               |  |
| Outer Box Di       | mensions (If Applic                                                                   | cable)       |                               |  |
| Height (mm):       |                                                                                       |              |                               |  |
| Width (mm):        |                                                                                       |              |                               |  |
| Depth (mm):        |                                                                                       |              |                               |  |
| Gross Weight (k    | g):                                                                                   |              |                               |  |
| Barcode:           | Ę                                                                                     | 5056462643   | 663                           |  |
| Product Detai      | ls                                                                                    |              |                               |  |
| Country of Origi   | n: L                                                                                  | Jtd.Arab.Er  | nir.                          |  |
| Fitting Instructio | n: N                                                                                  | ١o           |                               |  |
| Certification: Cl  | E & UKCA: No 🛛 🕅                                                                      | VRAS: N/A    | WRAS No: N/A                  |  |
| Product Material   | : F                                                                                   | ireclay      |                               |  |
| Fixing Supplied:   | 1                                                                                     | ١o           |                               |  |
| Pans/Bidets:       | Trap Style: N/A                                                                       |              | Includes Seat: Not Applicable |  |
| Seats:             | Seat Type: N/A                                                                        |              | Material: Not Applicable      |  |
|                    | Function: Not Applicable                                                              |              | Hinge Type: Not Applicable    |  |
|                    | Hinge Material: Not                                                                   | Applicable   |                               |  |
| Cisterns:          | Operating Type: Not                                                                   | t Applicable | e Fittings: Not Applicable    |  |
| Cisterns.          | Operating Type: Not Applicable Fittings: Not Applicable<br>Lever Type: Not Applicable |              |                               |  |
|                    | Level Type. Not Ap                                                                    | plicable     |                               |  |
| Basins:            | Tap Hole: Three Tap                                                                   | oholes       | Chain Stay Hole: No           |  |
|                    | Template: Not Requ                                                                    |              | Waste Type Req: Slotted       |  |
|                    | Overflow Inc: Yes                                                                     |              | Overflow Cover: Yes           |  |
|                    | Inner Bowl Depth (m                                                                   |              |                               |  |