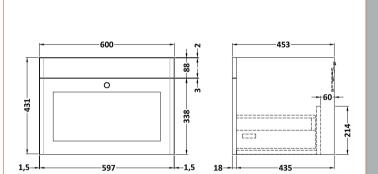

## TECHNICAL DATA SHEET

ROXOR

Sales Code: CLA194

**Description:** 600 W/H 1-Drawer Unit (431X600x453)

| Product Dimensions         |                                |  |
|----------------------------|--------------------------------|--|
| Height (mm):               | 431                            |  |
| Width (mm):                | 600                            |  |
| Depth (mm):                | 453                            |  |
| Nett Weight (kg):          | 19                             |  |
| Packaging Dimensions       |                                |  |
| Height (mm):               | 465                            |  |
| Width (mm):                | 625                            |  |
| Depth (mm):                | 480                            |  |
| Gross Weight (kg):         | 19.5                           |  |
| Packaging Data             |                                |  |
| Box Colour:                | Brown Cardboard Box            |  |
| Box Qty:                   | 1                              |  |
| Label Size:                | 100 x 50                       |  |
| Label Colour:              | White Label                    |  |
| Label Qty:                 | 2                              |  |
| Outer Box Dimensions (If A | Applicable)                    |  |
| Height (mm):               |                                |  |
| Width (mm):                |                                |  |
| Depth (mm):                |                                |  |
| Gross Weight (kg):         |                                |  |
| Barcode:                   | 5056462643267                  |  |
| Product Details            | 3030102013201                  |  |
| Country of Origin:         | China                          |  |
| Fitting Instruction:       | No                             |  |
| CE & UKCA                  | N/A                            |  |
| FSC Certified Materials:   | Yes                            |  |
| Colour:                    | Satin White                    |  |
| Construction Method:       | Cam & Wood Dowel               |  |
| Construction Type:         | Rigid                          |  |
| Cabinet Finish:            | MFC Painted Matt               |  |
| Fascia Finish:             | Mdf Painted Matt               |  |
| Cabinet Thickness (mm):    | 18                             |  |
| Fascia Thickness (mm):     | 18                             |  |
| Drawer Included:           | Yes                            |  |
| Drawer Type:               | 80mm High Metal S/C Inc Galler |  |
| No of Shelves:             | Not Applicable                 |  |
| Hinge Type:                | Not Applicable                 |  |
| Hinge Included:            | Not Applicable                 |  |
| Adjustable Legs:           | No, Not Required               |  |
| Fixings Included:          | Yes                            |  |
| Handle Style:              | Traditional                    |  |
| Waste Shroud:              | Yes                            |  |
| Handle Included:           | Yes, Supplied                  |  |
| Handle Type:               | Knob                           |  |