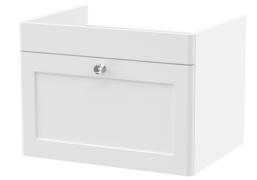

## TECHNICAL DATA SHEET

ROXOR

Sales Code: CLA194

**Description:** 600 W/H 1-Drawer Unit (431X600x453)

| Product Dimensions         |                                |  |
|----------------------------|--------------------------------|--|
| Height (mm):               | 431                            |  |
| Width (mm):                | 600                            |  |
| Depth (mm):                | 453                            |  |
| Nett Weight (kg):          | 19                             |  |
| Packaging Dimensions       |                                |  |
| Height (mm):               | 465                            |  |
| Width (mm):                | 625                            |  |
| Depth (mm):                | 480                            |  |
| Gross Weight (kg):         | 19.5                           |  |
| Packaging Data             |                                |  |
| Box Colour:                | Brown Cardboard Box            |  |
| Box Qty:                   | 1                              |  |
| Label Size:                | 100 x 50                       |  |
| Label Colour:              | White Label                    |  |
| Label Qty:                 | 2                              |  |
| Outer Box Dimensions (If A | Applicable)                    |  |
| Height (mm):               |                                |  |
| Width (mm):                |                                |  |
| Depth (mm):                |                                |  |
| Gross Weight (kg):         |                                |  |
| Barcode:                   | 5056462643267                  |  |
| Product Details            | 3030102013201                  |  |
| Country of Origin:         | China                          |  |
| Fitting Instruction:       | No                             |  |
| CE & UKCA                  | N/A                            |  |
| FSC Certified Materials:   | Yes                            |  |
| Colour:                    | Satin White                    |  |
| Construction Method:       | Cam & Wood Dowel               |  |
| Construction Type:         | Rigid                          |  |
| Cabinet Finish:            | MFC Painted Matt               |  |
| Fascia Finish:             | Mdf Painted Matt               |  |
| Cabinet Thickness (mm):    | 18                             |  |
| Fascia Thickness (mm):     | 18                             |  |
| Drawer Included:           | Yes                            |  |
| Drawer Type:               | 80mm High Metal S/C Inc Galler |  |
| No of Shelves:             | Not Applicable                 |  |
| Hinge Type:                | Not Applicable                 |  |
| Hinge Included:            | Not Applicable                 |  |
| Adjustable Legs:           | No, Not Required               |  |
| Fixings Included:          | Yes                            |  |
| Handle Style:              | Traditional                    |  |
| Waste Shroud:              | Yes                            |  |
| Handle Included:           | Yes, Supplied                  |  |
| Handle Type:               | Knob                           |  |