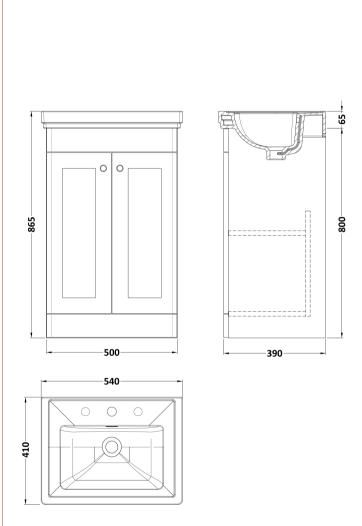

## **Packaging Details**

Barcode: 5056462687179

Sales Code: CLA223 Description: 500 F/S 2-Door Unit (800X500x390)

| Product Dimensions         |                              |  |  |
|----------------------------|------------------------------|--|--|
| Height (mm):               | 800                          |  |  |
| Width (mm):                | 500                          |  |  |
| Depth (mm):                | 390                          |  |  |
| Nett Weight (kg):          | 21                           |  |  |
| Packaging Dimensions       |                              |  |  |
| Height (mm):               | 835                          |  |  |
| Width (mm):                | 525                          |  |  |
| Depth (mm):                | 415                          |  |  |
| Gross Weight (kg):         | 21.5                         |  |  |
| Packaging Data             |                              |  |  |
| Box Colour:                | Brown Cardboard Box          |  |  |
| Box Qty:                   | 1                            |  |  |
| Label Size:                | 100 x 50                     |  |  |
| Label Colour:              | White Label                  |  |  |
| Label Qty:                 | 2                            |  |  |
| Outer Box Dimensions (If A | Applicable)                  |  |  |
| Height (mm):               | ,                            |  |  |
| Width (mm):                |                              |  |  |
| Depth (mm):                |                              |  |  |
| Gross Weight (kg):         |                              |  |  |
| Barcode:                   | 5056462643113                |  |  |
| Product Details            |                              |  |  |
| Country of Origin:         | China                        |  |  |
| Fitting Instruction:       | No                           |  |  |
| CE & UKCA:                 | N/A                          |  |  |
| FSC Certified Materials:   | Yes                          |  |  |
| Colour:                    | Satin Grey                   |  |  |
| Construction Method:       | Cam & Wood Dowel             |  |  |
| Construction Type:         | Rigid                        |  |  |
| Cabinet Finish:            | MFC Painted Matt             |  |  |
| Fascia Finish:             | Mdf Painted Matt             |  |  |
| Cabinet Thickness (mm):    | 18                           |  |  |
| Fascia Thickness (mm):     | 18                           |  |  |
| Drawer Included:           | No                           |  |  |
| Drawer Type:               | Not Applicable               |  |  |
| No of Shelves:             | 1                            |  |  |
| Hinge Type:                | 95 Degree Clip-On Soft Close |  |  |
| Hinge Included:            | Yes, Supplied                |  |  |
| Adjustable Legs:           | No, Not Required             |  |  |
| Fixings Included:          | Yes                          |  |  |
| Handle Style:              | Traditional                  |  |  |
| Waste Shroud:              | Not Applicable               |  |  |
| Handle Included:           | Yes, Supplied                |  |  |
|                            |                              |  |  |

Sales Code: CBM532 Description: 500 Classique Basin 3Th

| Product Dime             | nsions                                                  |                               |                               |  |
|--------------------------|---------------------------------------------------------|-------------------------------|-------------------------------|--|
|                          |                                                         | 77                            |                               |  |
| Height (mm): Width (mm): |                                                         | 187                           |                               |  |
|                          |                                                         | 531                           |                               |  |
| Depth (mm):              |                                                         | 13.5                          |                               |  |
| Nett Weight (kg):        |                                                         | 5.5                           |                               |  |
| Packaging Din            |                                                         |                               |                               |  |
| Height (mm):             |                                                         | 30                            |                               |  |
| Width (mm):              |                                                         | 50                            |                               |  |
| Depth (mm):              |                                                         | 220                           |                               |  |
| Gross Weight (kg):       |                                                         | 13.5                          |                               |  |
| Packaging Dat            |                                                         |                               |                               |  |
| Box Colour:              |                                                         | rown Cardb                    | oard Box - Printed            |  |
| Box Qty:                 | 1                                                       |                               |                               |  |
| Label Size:              |                                                         | 100 x 50                      |                               |  |
| Label Colour:            |                                                         | White Label                   |                               |  |
| Label Qty:               | ·                                                       |                               | 2                             |  |
| Outer Box Din            | nensions (If Applica                                    | able)                         |                               |  |
| Height (mm):             |                                                         |                               |                               |  |
| Width (mm):              |                                                         |                               |                               |  |
| Depth (mm):              |                                                         |                               |                               |  |
| Gross Weight (kg         | <u>;</u> ):                                             |                               |                               |  |
| Barcode:                 | 50                                                      | 0564626436                    | 49                            |  |
| <b>Product Detail</b>    | ls                                                      |                               |                               |  |
| Country of Origin        | n: Ut                                                   | td.Arab.Emi                   | ir.                           |  |
| Fitting Instruction      | n: No                                                   | 0                             |                               |  |
| Certification: CE        | & UKCA: No W                                            | RAS: N/A                      | WRAS No: N/A                  |  |
| Product Material:        | Fi                                                      | reclay                        |                               |  |
| Fixing Supplied:         | N                                                       | 0                             |                               |  |
|                          |                                                         |                               |                               |  |
| Pans/Bidets:             | Trap Style: N/A                                         |                               | Includes Seat: Not Applicable |  |
| Seats:                   | Seat Type: N/A                                          |                               | Material: Not Applicable      |  |
| Function: Not Ap         |                                                         | cable                         | Hinge Type: Not Applicable    |  |
|                          | Hinge Material: Not A                                   | inge Material: Not Applicable |                               |  |
|                          |                                                         |                               |                               |  |
| Cisterns:                | Operating Type: Not Applicable Fittings: Not Applicable |                               |                               |  |
|                          |                                                         |                               |                               |  |
|                          |                                                         |                               |                               |  |
| Basins:                  | Tap Hole: Three Tap                                     | holes (                       | Chain Stay Hole: No           |  |
|                          | Template: Not Required                                  |                               | Waste Type Req: Slotted       |  |
|                          | Overflow Inc: Yes                                       |                               | Overflow Cover: Yes           |  |
|                          | Inner Bowl Depth (mm): 136 mm                           |                               |                               |  |
|                          |                                                         |                               |                               |  |