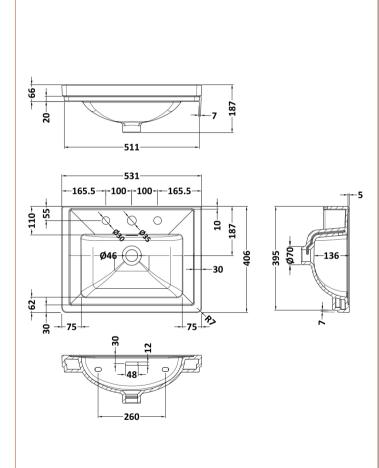

Sales Code: CBM532 Description: 500 Classique Basin 3Th

| Product Dime             | nsions                                                  |                               |                               |  |
|--------------------------|---------------------------------------------------------|-------------------------------|-------------------------------|--|
|                          |                                                         | 77                            |                               |  |
| Height (mm): Width (mm): |                                                         | 187                           |                               |  |
|                          |                                                         | 531                           |                               |  |
| Depth (mm):              |                                                         | 13.5                          |                               |  |
| Nett Weight (kg):        |                                                         | 5.5                           |                               |  |
| Packaging Din            |                                                         |                               |                               |  |
| Height (mm):             |                                                         | 30                            |                               |  |
| Width (mm):              |                                                         | 50                            |                               |  |
| Depth (mm):              |                                                         | 220                           |                               |  |
| Gross Weight (kg):       |                                                         | 13.5                          |                               |  |
| Packaging Dat            |                                                         |                               |                               |  |
| Box Colour:              |                                                         | rown Cardb                    | oard Box - Printed            |  |
| Box Qty:                 | 1                                                       |                               |                               |  |
| Label Size:              |                                                         | 100 x 50                      |                               |  |
| Label Colour:            |                                                         | White Label                   |                               |  |
| Label Qty:               | ·                                                       |                               | 2                             |  |
| Outer Box Din            | nensions (If Applica                                    | able)                         |                               |  |
| Height (mm):             |                                                         |                               |                               |  |
| Width (mm):              |                                                         |                               |                               |  |
| Depth (mm):              |                                                         |                               |                               |  |
| Gross Weight (kg         | <u>;</u> ):                                             |                               |                               |  |
| Barcode:                 | 50                                                      | 0564626436                    | 49                            |  |
| <b>Product Detail</b>    | ls                                                      |                               |                               |  |
| Country of Origin        | n: Ut                                                   | td.Arab.Emi                   | ir.                           |  |
| Fitting Instruction      | n: No                                                   | 0                             |                               |  |
| Certification: CE        | & UKCA: No W                                            | RAS: N/A                      | WRAS No: N/A                  |  |
| Product Material:        | Fi                                                      | reclay                        |                               |  |
| Fixing Supplied:         | N                                                       | 0                             |                               |  |
|                          |                                                         |                               |                               |  |
| Pans/Bidets:             | Trap Style: N/A                                         |                               | Includes Seat: Not Applicable |  |
| Seats:                   | Seat Type: N/A                                          |                               | Material: Not Applicable      |  |
| Function: Not Ap         |                                                         | cable                         | Hinge Type: Not Applicable    |  |
|                          | Hinge Material: Not A                                   | inge Material: Not Applicable |                               |  |
|                          |                                                         |                               |                               |  |
| Cisterns:                | Operating Type: Not Applicable Fittings: Not Applicable |                               |                               |  |
|                          |                                                         |                               |                               |  |
|                          |                                                         |                               |                               |  |
| Basins:                  | Tap Hole: Three Tap                                     | holes (                       | Chain Stay Hole: No           |  |
|                          | Template: Not Required                                  |                               | Waste Type Req: Slotted       |  |
|                          | Overflow Inc: Yes                                       |                               | Overflow Cover: Yes           |  |
|                          | Inner Bowl Depth (mm): 136 mm                           |                               |                               |  |
|                          |                                                         |                               |                               |  |