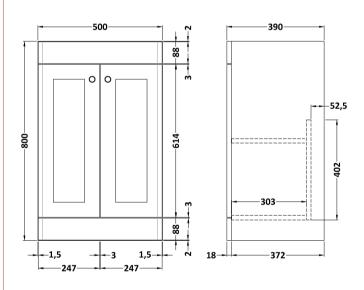

## **Packaging Details**

Barcode: 5056462687179

Sales Code: CLA223 Description: 500 F/S 2-Door Unit (800X500x390)

| Product Dimensions         |                              |  |  |
|----------------------------|------------------------------|--|--|
| Height (mm):               | 800                          |  |  |
| Width (mm):                | 500                          |  |  |
| Depth (mm):                | 390                          |  |  |
| Nett Weight (kg):          | 21                           |  |  |
| Packaging Dimensions       |                              |  |  |
| Height (mm):               | 835                          |  |  |
| Width (mm):                | 525                          |  |  |
| Depth (mm):                | 415                          |  |  |
| Gross Weight (kg):         | 21.5                         |  |  |
| Packaging Data             |                              |  |  |
| Box Colour:                | Brown Cardboard Box          |  |  |
| Box Qty:                   | 1                            |  |  |
| Label Size:                | 100 x 50                     |  |  |
| Label Colour:              | White Label                  |  |  |
| Label Qty:                 | 2                            |  |  |
| Outer Box Dimensions (If A | Applicable)                  |  |  |
| Height (mm):               | ,                            |  |  |
| Width (mm):                |                              |  |  |
| Depth (mm):                |                              |  |  |
| Gross Weight (kg):         |                              |  |  |
| Barcode:                   | 5056462643113                |  |  |
| Product Details            |                              |  |  |
| Country of Origin:         | China                        |  |  |
| Fitting Instruction:       | No                           |  |  |
| CE & UKCA:                 | N/A                          |  |  |
| FSC Certified Materials:   | Yes                          |  |  |
| Colour:                    | Satin Grey                   |  |  |
| Construction Method:       | Cam & Wood Dowel             |  |  |
| Construction Type:         | Rigid                        |  |  |
| Cabinet Finish:            | MFC Painted Matt             |  |  |
| Fascia Finish:             | Mdf Painted Matt             |  |  |
| Cabinet Thickness (mm):    | 18                           |  |  |
| Fascia Thickness (mm):     | 18                           |  |  |
| Drawer Included:           | No                           |  |  |
| Drawer Type:               | Not Applicable               |  |  |
| No of Shelves:             | 1                            |  |  |
| Hinge Type:                | 95 Degree Clip-On Soft Close |  |  |
| Hinge Included:            | Yes, Supplied                |  |  |
| Adjustable Legs:           | No, Not Required             |  |  |
| Fixings Included:          | Yes                          |  |  |
| Handle Style:              | Traditional                  |  |  |
| Waste Shroud:              | Not Applicable               |  |  |
| Handle Included:           | Yes, Supplied                |  |  |
|                            |                              |  |  |