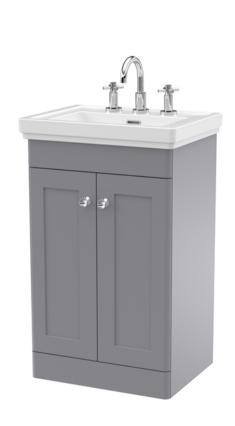

## ROXOR

Sales Code: CLC223B Description: 500 F/S 2-Door Unit & Basin 3Th





## **Packaging Details**

Barcode: 5056462687179

Sales Code: CLA223 Description: 500 F/S 2-Door Unit (800X500x390)





| Product Dimensions         |                              |  |  |
|----------------------------|------------------------------|--|--|
| Height (mm):               | 800                          |  |  |
| Width (mm):                | 500                          |  |  |
| Depth (mm):                | 390                          |  |  |
| Nett Weight (kg):          | 21                           |  |  |
| Packaging Dimensions       |                              |  |  |
| Height (mm):               | 835                          |  |  |
| Width (mm):                | 525                          |  |  |
| Depth (mm):                | 415                          |