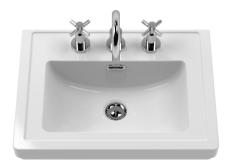

Sales Code: CBM532 Description: 500 Classique Basin 3Th

| Product Dime             | nsions                                                  |                               |                               |  |
|--------------------------|---------------------------------------------------------|-------------------------------|-------------------------------|--|
|                          |                                                         | 77                            |                               |  |
| Height (mm): Width (mm): |                                                         | 187                           |                               |  |
|                          |                                                         | 531                           |                               |  |
| Depth (mm):              |                                                         | 13.5                          |                               |  |
| Nett Weight (kg):        |                                                         | 5.5                           |                               |  |
| Packaging Din            |                                                         |                               |                               |  |
| Height (mm):             |                                                         | 30                            |                               |  |
| Width (mm):              |                                                         | 50                            |                               |  |
| Depth (mm):              |                                                         | 220                           |                               |  |
| Gross Weight (kg):       |                                                         | 13.5                          |                               |  |
| Packaging Dat            |                                                         |                               |                               |  |
| Box Colour:              |                                                         | rown Cardb                    | oard Box - Printed            |  |
| Box Qty:                 | 1                                                       |                               |                               |  |
| Label Size:              |                                                         | 100 x 50                      |                               |  |
| Label Colour:            |                                                         | White Label                   |                               |  |
| Label Qty:               | ·                                                       |                               | 2                             |  |
| Outer Box Din            | nensions (If Applica                                    | able)                         |                               |  |
| Height (mm):             |                                                         |                               |                               |  |
| Width (mm):              |                                                         |                               |                               |  |
| Depth (mm):              |                                                         |                               |                               |  |
| Gross Weight (kg         | <u>;</u> ):                                             |                               |                               |  |
| Barcode:                 | 50                                                      | 0564626436                    | 49                            |  |
| <b>Product Detail</b>    | ls                                                      |                               |                               |  |
| Country of Origin        | n: Ut                                                   | td.Arab.Emi                   | ir.                           |  |
| Fitting Instruction      | n: No                                                   | 0                             |                               |  |
| Certification: CE        | & UKCA: No W                                            | RAS: N/A                      | WRAS No: N/A                  |  |
| Product Material:        | Fi                                                      | reclay                        |                               |  |
| Fixing Supplied:         | N                                                       | 0                             |                               |  |
|                          |                                                         |                               |                               |  |
| Pans/Bidets:             | Trap Style: N/A                                         |                               | Includes Seat: Not Applicable |  |
| Seats:                   | Seat Type: N/A                                          |                               | Material: Not Applicable      |  |
| Function: Not Ap         |                                                         | cable                         | Hinge Type: Not Applicable    |  |
|                          | Hinge Material: Not A                                   | inge Material: Not Applicable |                               |  |
|                          |                                                         |                               |                               |  |
| Cisterns:                | Operating Type: Not Applicable Fittings: Not Applicable |                               |                               |  |
|                          |                                                         |                               |                               |  |
|                          |                                                         |                               |                               |  |
| Basins:                  | Tap Hole: Three Tap                                     | holes (                       | Chain Stay Hole: No           |  |
|                          | Template: Not Required                                  |                               | Waste Type Req: Slotted       |  |
|                          | Overflow Inc: Yes                                       |                               | Overflow Cover: Yes           |  |
|                          | Inner Bowl Depth (mm): 136 mm                           |                               |                               |  |
|                          |                                                         |                               |                               |  |