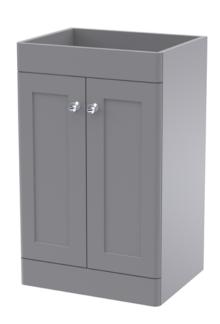

## **Packaging Details**

Barcode: 5056462687179

Sales Code: CLA223 Description: 500 F/S 2-Door Unit (800X500x390)

| Product Dimensions         |                              |  |  |
|----------------------------|------------------------------|--|--|
| Height (mm):               | 800                          |  |  |
| Width (mm):                | 500                          |  |  |
| Depth (mm):                | 390                          |  |  |
| Nett Weight (kg):          | 21                           |  |  |
| Packaging Dimensions       |                              |  |  |
| Height (mm):               | 835                          |  |  |
| Width (mm):                | 525                          |  |  |
| Depth (mm):                | 415                          |  |  |
| Gross Weight (kg):         | 21.5                         |  |  |
| Packaging Data             |                              |  |  |
| Box Colour:                | Brown Cardboard Box          |  |  |
| Box Qty:                   | 1                            |  |  |
| Label Size:                | 100 x 50                     |  |  |
| Label Colour:              | White Label                  |  |  |
| Label Qty:                 | 2                            |  |  |
| Outer Box Dimensions (If A | Applicable)                  |  |  |
| Height (mm):               | ,                            |  |  |
| Width (mm):                |                              |  |  |
| Depth (mm):                |                              |  |  |
| Gross Weight (kg):         |                              |  |  |
| Barcode:                   | 5056462643113                |  |  |
| Product Details            |                              |  |  |
| Country of Origin:         | China                        |  |  |
| Fitting Instruction:       | No                           |  |  |
| CE & UKCA:                 | N/A                          |  |  |
| FSC Certified Materials:   | Yes                          |  |  |
| Colour:                    | Satin Grey                   |  |  |
| Construction Method:       | Cam & Wood Dowel             |  |  |
| Construction Type:         | Rigid                        |  |  |
| Cabinet Finish:            | MFC Painted Matt             |  |  |
| Fascia Finish:             | Mdf Painted Matt             |  |  |
| Cabinet Thickness (mm):    | 18                           |  |  |
| Fascia Thickness (mm):     | 18                           |  |  |
| Drawer Included:           | No                           |  |  |
| Drawer Type:               | Not Applicable               |  |  |
| No of Shelves:             | 1                            |  |  |
| Hinge Type:                | 95 Degree Clip-On Soft Close |  |  |
| Hinge Included:            | Yes, Supplied                |  |  |
| Adjustable Legs:           | No, Not Required             |  |  |
| Fixings Included:          | Yes                          |  |  |
| Handle Style:              | Traditional                  |  |  |
| Waste Shroud:              | Not Applicable               |  |  |
| Handle Included:           | Yes, Supplied                |  |  |
|                            |                              |  |  |