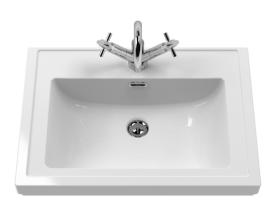

## ROXOR

Sales Code: CLC225A Description: 600 F/S 2-Door Unit & Basin 1Th

Knob

Handle Type:

Sales Code: CBM503 Description: 600 Classique Basin 1Th

| Product Dimer         | nsions                                                  |                               |  |
|-----------------------|---------------------------------------------------------|-------------------------------|--|
| Height (mm):          | 66                                                      |                               |  |
| Width (mm):           | 6.3                                                     |                               |  |
| Depth (mm):           | 47                                                      | ·                             |  |
| Nett Weight (kg):     |                                                         |                               |  |
| Packaging Din         |                                                         |                               |  |
| Height (mm):          | 49                                                      | 90                            |  |
| Width (mm):           | 6.5                                                     | 50                            |  |
| Depth (mm):           | 22                                                      |                               |  |
| Gross Weight (kg      |                                                         |                               |  |
| Packaging Dat         |                                                         |                               |  |
| Box Colour:           | Ві                                                      | rown Cardboard Box - Printed  |  |
| Box Qty:              | 1                                                       |                               |  |
| Label Size:           | 10                                                      | 00 x 50                       |  |
| Label Colour:         | W                                                       | /hite Label                   |  |
| Label Qty:            | 2                                                       |                               |  |
| Outer Box Din         | nensions (If Applica                                    | able)                         |  |
| Height (mm):          |                                                         |                               |  |
| Width (mm):           |                                                         |                               |  |
| Depth (mm):           |                                                         |                               |  |
| Gross Weight (kg      | g):                                                     |                               |  |
| Barcode:              | 50                                                      | 056462643656                  |  |
| <b>Product Detail</b> | ls                                                      |                               |  |
| Country of Origin     | n: Ut                                                   | td.Arab.Emir.                 |  |
| Fitting Instruction   |                                                         | 0                             |  |
| Certification: CE     | & UKCA: No W                                            | RAS: N/A WRAS No: N/A         |  |
| Product Material:     | Fi                                                      | reclay                        |  |
| Fixing Supplied:      | N                                                       | 0                             |  |
|                       |                                                         |                               |  |
| Pans/Bidets:          | Trap Style: N/A                                         | Includes Seat: Not Applicable |  |
| Seats:                | Seat Type: N/A                                          | Material: Not Applicable      |  |
|                       | Function: Not Applicable Hinge Type: Not Applicable     |                               |  |
|                       | Hinge Material: Not Applicable                          |                               |  |
|                       |                                                         | ·-                            |  |
| Cisterns:             | Operating Type: Not Applicable Fittings: Not Applicable |                               |  |
|                       | Lever Type: Not Applicable                              |                               |  |
|                       | 71                                                      |                               |  |
| Basins:               | Tap Hole: One Taphole Chain Stay Hole: No               |                               |  |
|                       | Template: Not Requir                                    |                               |  |
|                       | Overflow Inc: Yes                                       | Overflow Cover: Yes           |  |
|                       | Inner Bowl Depth (mm): 135 mm                           |                               |  |
|                       | miler Bowl Depth (IIII                                  | u). 133 IIIII                 |  |