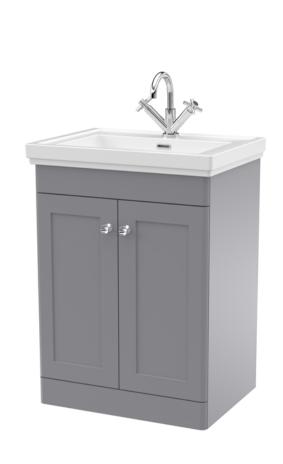

## ROXOR

Sales Code: CLC225A Description: 600 F/S 2-Door Unit & Basin 1Th









## **Packaging Details**

Barcode: 5056462685670

Sales Code: CLA225 Description: 600 F/S 2-Door Unit (800X600x453)





| <b>Product Dimensions</b> |                              |
|---------------------------|------------------------------|
| Height (mm):              | 800                          |
| Width (mm):               | 600                          |
| Depth (mm):               | 453                          |
| Nett Weight (kg):         | 25.3                         |
| Packaging Dimensions      |                              |
| Height (mm):              | 835                          |
| Width (mm):               | 625                          |
| Depth (mm):               | 480                          |
| Gross Weight (kg):        | 25.8                         |