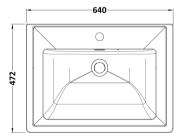

Knob

Handle Type:

Sales Code: CBM503 Description: 600 Classique Basin 1Th

| Product Dimer         | nsions                                                  |                               |  |
|-----------------------|---------------------------------------------------------|-------------------------------|--|
| Height (mm):          | 66                                                      |                               |  |
| Width (mm):           | 6.3                                                     |                               |  |
| Depth (mm):           | 47                                                      | ·                             |  |
| Nett Weight (kg):     |                                                         |                               |  |
| Packaging Din         |                                                         |                               |  |
| Height (mm):          | 49                                                      | 90                            |  |
| Width (mm):           | 6.5                                                     | 50                            |  |
| Depth (mm):           | 22                                                      |                               |  |
| Gross Weight (kg      |                                                         |                               |  |
| Packaging Dat         |                                                         |                               |  |
| Box Colour:           | Ві                                                      | rown Cardboard Box - Printed  |  |
| Box Qty:              | 1                                                       |                               |  |
| Label Size:           | 10                                                      | 00 x 50                       |  |
| Label Colour:         | W                                                       | /hite Label                   |  |
| Label Qty:            | 2                                                       |                               |  |
| Outer Box Din         | nensions (If Applica                                    | able)                         |  |
| Height (mm):          |                                                         |                               |  |
| Width (mm):           |                                                         |                               |  |
| Depth (mm):           |                                                         |                               |  |
| Gross Weight (kg      | g):                                                     |                               |  |
| Barcode:              | 50                                                      | 056462643656                  |  |
| <b>Product Detail</b> | ls                                                      |                               |  |
| Country of Origin     | n: Ut                                                   | td.Arab.Emir.                 |  |
| Fitting Instruction   |                                                         | 0                             |  |
| Certification: CE     | & UKCA: No W                                            | RAS: N/A WRAS No: N/A         |  |
| Product Material:     | Fi                                                      | reclay                        |  |
| Fixing Supplied:      | N                                                       | 0                             |  |
|                       |                                                         |                               |  |
| Pans/Bidets:          | Trap Style: N/A                                         | Includes Seat: Not Applicable |  |
| Seats:                | Seat Type: N/A                                          | Material: Not Applicable      |  |
|                       | Function: Not Applicable Hinge Type: Not Applicable     |                               |  |
|                       | Hinge Material: Not Applicable                          |                               |  |
|                       |                                                         | ·-                            |  |
| Cisterns:             | Operating Type: Not Applicable Fittings: Not Applicable |                               |  |
|                       | Lever Type: Not Applicable                              |                               |  |
|                       | 71                                                      |                               |  |
| Basins:               | Tap Hole: One Taphole Chain Stay Hole: No               |                               |  |
|                       | Template: Not Requir                                    |                               |  |
|                       | Overflow Inc: Yes                                       | Overflow Cover: Yes           |  |
|                       | Inner Bowl Depth (mm): 135 mm                           |                               |  |
|                       | miler Bowl Depth (IIII                                  | u). 133 IIIII                 |  |