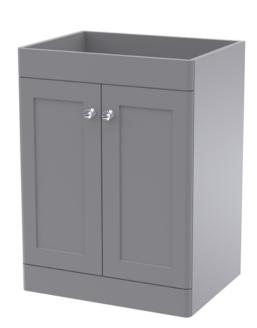

## ROXOR

Sales Code: CLC225A Description: 600 F/S 2-Door Unit & Basin 1Th

## **Packaging Details**

Barcode: 5056462685670

Sales Code: CLA225 Description: 600 F/S 2-Door Unit (800X600x453)

| <b>Product Dimensions</b> |                              |
|---------------------------|------------------------------|
| Height (mm):              | 800                          |
| Width (mm):               | 600                          |
| Depth (mm):               | 453                          |
| Nett Weight (kg):         | 25.3                         |
| Packaging Dimensions      |                              |
| Height (mm):              | 835                          |
| Width (mm):               | 625                          |
| Depth (mm):               | 480                          |
| Gross Weight (kg):        | 25.8                         |
| Packaging Data            |                              |
| Box Colour:               | Brown Cardboard Box          |
| Box Qty:                  | 1                            |
| Label Size:               | 100 x 50                     |
| Label Colour:             | White Label                  |
| Label Qty:                | 2                            |
| Outer Box Dimensions (If  | Applicable)                  |
| Height (mm):              | 7                            |
| Width (mm):               |                              |
| Depth (mm):               |                              |
| Gross Weight (kg):        |                              |
| Barcode:                  | 5056462643151                |
| Product Details           |                              |
| Country of Origin:        | China                        |
| Fitting Instruction:      | No                           |
| CE & UKCA:                | N/A                          |
| FSC Certified Materials:  | Yes                          |
| Colour:                   | Satin Grey                   |
| Construction Method:      | Cam & Wood Dowel             |
| Construction Type:        | Rigid                        |
| Cabinet Finish:           | MFC Painted Matt             |
| Fascia Finish:            | Mdf Painted Matt             |
| Cabinet Thickness (mm):   | 18                           |
| Fascia Thickness (mm):    | 18                           |
| Drawer Included:          | No                           |
| Drawer Type:              | Not Applicable               |
| No of Shelves:            | 1                            |
| Hinge Type:               | 95 Degree Clip-On Soft Close |
| Hinge Included:           | Yes, Supplied                |
| Adjustable Legs:          | No, Not Required             |
| Fixings Included:         | Yes                          |
| Handle Style:             | Traditional                  |
| Waste Shroud:             | Not Applicable               |
| Handle Included:          | Yes, Supplied                |