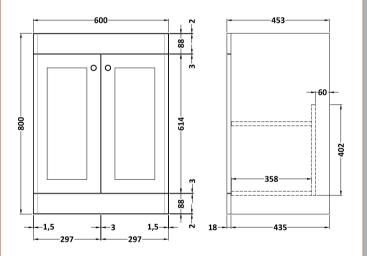

## **Packaging Details**

Barcode: 5056462685670

Sales Code: CLA225 Description: 600 F/S 2-Door Unit (800X600x453)

| <b>Product Dimensions</b> |                              |
|---------------------------|------------------------------|
| Height (mm):              | 800                          |
| Width (mm):               | 600                          |
| Depth (mm):               | 453                          |
| Nett Weight (kg):         | 25.3                         |
| Packaging Dimensions      |                              |
| Height (mm):              | 835                          |
| Width (mm):               | 625                          |
| Depth (mm):               | 480                          |
| Gross Weight (kg):        | 25.8                         |
| Packaging Data            |                              |
| Box Colour:               | Brown Cardboard Box          |
| Box Qty:                  | 1                            |
| Label Size:               | 100 x 50                     |
| Label Colour:             | White Label                  |
| Label Qty:                | 2                            |
| Outer Box Dimensions (If  | Applicable)                  |
| Height (mm):              | 7                            |
| Width (mm):               |                              |
| Depth (mm):               |                              |
| Gross Weight (kg):        |                              |
| Barcode:                  | 5056462643151                |
| Product Details           |                              |
| Country of Origin:        | China                        |
| Fitting Instruction:      | No                           |
| CE & UKCA:                | N/A                          |
| FSC Certified Materials:  | Yes                          |
| Colour:                   | Satin Grey                   |
| Construction Method:      | Cam & Wood Dowel             |
| Construction Type:        | Rigid                        |
| Cabinet Finish:           | MFC Painted Matt             |
| Fascia Finish:            | Mdf Painted Matt             |
| Cabinet Thickness (mm):   | 18                           |
| Fascia Thickness (mm):    | 18                           |
| Drawer Included:          | No                           |
| Drawer Type:              | Not Applicable               |
| No of Shelves:            | 1                            |
| Hinge Type:               | 95 Degree Clip-On Soft Close |
| Hinge Included:           | Yes, Supplied                |
| Adjustable Legs:          | No, Not Required             |
| Fixings Included:         | Yes                          |
| Handle Style:             | Traditional                  |
| Waste Shroud:             | Not Applicable               |
| Handle Included:          | Yes, Supplied                |