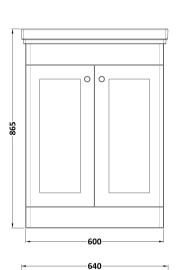

## **Packaging Details**

Barcode: 5056462685670

Sales Code: CLA225 Description: 600 F/S 2-Door Unit (800X600x453)

| <b>Product Dimensions</b> |                              |
|---------------------------|------------------------------|
| Height (mm):              | 800                          |
| Width (mm):               | 600                          |
| Depth (mm):               | 453                          |
| Nett Weight (kg):         | 25.3                         |
| Packaging Dimensions      |                              |
| Height (mm):              | 835                          |
| Width (mm):               | 625                          |
| Depth (mm):               | 480                          |
| Gross Weight (kg):        | 25.8                         |
| Packaging Data            |                              |
| Box Colour:               | Brown Cardboard Box          |
| Box Qty:                  | 1                            |
| Label Size:               | 100 x 50                     |
| Label Colour:             | White Label                  |
| Label Qty:                | 2                            |
| Outer Box Dimensions (If  | Applicable)                  |
| Height (mm):              | 7                            |
| Width (mm):               |                              |
| Depth (mm):               |                              |
| Gross Weight (kg):        |                              |
| Barcode:                  | 5056462643151                |
| Product Details           |                              |
| Country of Origin:        | China                        |
| Fitting Instruction:      | No                           |
| CE & UKCA:                | N/A                          |
| FSC Certified Materials:  | Yes                          |
| Colour:                   | Satin Grey                   |
| Construction Method:      | Cam & Wood Dowel             |
| Construction Type:        | Rigid                        |
| Cabinet Finish:           | MFC Painted Matt             |
| Fascia Finish:            | Mdf Painted Matt             |
| Cabinet Thickness (mm):   | 18                           |
| Fascia Thickness (mm):    | 18                           |
| Drawer Included:          | No                           |
| Drawer Type:              | Not Applicable               |
| No of Shelves:            | 1                            |
| Hinge Type:               | 95 Degree Clip-On Soft Close |
| Hinge Included:           | Yes, Supplied                |
| Adjustable Legs:          | No, Not Required             |
| Fixings Included:         | Yes                          |
| Handle Style:             | Traditional                  |
| Waste Shroud:             | Not Applicable               |
| Handle Included:          | Yes, Supplied                |