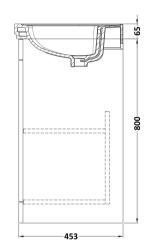

## **Packaging Details**

Barcode: 5056462685670

Sales Code: CLA225 Description: 600 F/S 2-Door Unit (800X600x453)

| <b>Product Dimensions</b> |                              |
|---------------------------|------------------------------|
| Height (mm):              | 800                          |
| Width (mm):               | 600                          |
| Depth (mm):               | 453                          |
| Nett Weight (kg):         | 25.3                         |
| Packaging Dimensions      |                              |
| Height (mm):              | 835                          |
| Width (mm):               | 625                          |
| Depth (mm):               | 480                          |
| Gross Weight (kg):        | 25.8                         |
| Packaging Data            |                              |
| Box Colour:               | Brown Cardboard Box          |
| Box Qty:                  | 1                            |
| Label Size:               | 100 x 50                     |
| Label Colour:             | White Label                  |
| Label Qty:                | 2                            |
| Outer Box Dimensions (If  | Applicable)                  |
| Height (mm):              | 7                            |
| Width (mm):               |                              |
| Depth (mm):               |                              |
| Gross Weight (kg):        |                              |
| Barcode:                  | 5056462643151                |
| Product Details           |                              |
| Country of Origin:        | China                        |
| Fitting Instruction:      | No                           |
| CE & UKCA:                | N/A                          |
| FSC Certified Materials:  | Yes                          |
| Colour:                   | Satin Grey                   |
| Construction Method:      | Cam & Wood Dowel             |
| Construction Type:        | Rigid                        |
| Cabinet Finish:           | MFC Painted Matt             |
| Fascia Finish:            | Mdf Painted Matt             |
| Cabinet Thickness (mm):   | 18                           |
| Fascia Thickness (mm):    | 18                           |
| Drawer Included:          | No                           |
| Drawer Type:              | Not Applicable               |
| No of Shelves:            | 1                            |
| Hinge Type:               | 95 Degree Clip-On Soft Close |
| Hinge Included:           | Yes, Supplied                |
| Adjustable Legs:          | No, Not Required             |
| Fixings Included:         | Yes                          |
| Handle Style:             | Traditional                  |
| Waste Shroud:             | Not Applicable               |
| Handle Included:          | Yes, Supplied                |