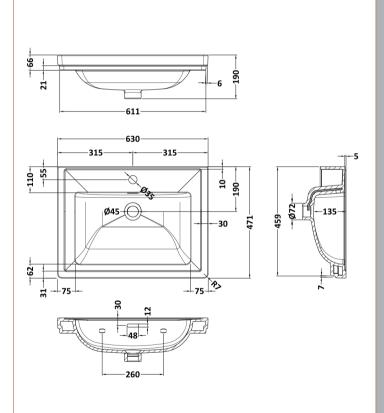

Knob

Handle Type:

Sales Code: CBM503 Description: 600 Classique Basin 1Th

| Product Dimer         | nsions                                                  |                               |  |
|-----------------------|---------------------------------------------------------|-------------------------------|--|
| Height (mm):          | 66                                                      |                               |  |
| Width (mm):           | 6.3                                                     |                               |  |
| Depth (mm):           | 47                                                      | ·                             |  |
| Nett Weight (kg):     |                                                         |                               |  |
| Packaging Din         |                                                         |                               |  |
| Height (mm):          | 49                                                      | 90                            |  |
| Width (mm):           | 6.5                                                     | 50                            |  |
| Depth (mm):           | 22                                                      |                               |  |
| Gross Weight (kg      |                                                         |                               |  |
| Packaging Dat         |                                                         |                               |  |
| Box Colour:           | Ві                                                      | rown Cardboard Box - Printed  |  |
| Box Qty:              | 1                                                       |                               |  |
| Label Size:           | 10                                                      | 00 x 50                       |  |
| Label Colour:         | W                                                       | /hite Label                   |  |
| Label Qty:            | 2                                                       |                               |  |
| Outer Box Din         | nensions (If Applica                                    | able)                         |  |
| Height (mm):          |                                                         |                               |  |
| Width (mm):           |                                                         |                               |  |
| Depth (mm):           |                                                         |                               |  |
| Gross Weight (kg      | g):                                                     |                               |  |
| Barcode:              | 50                                                      | 056462643656                  |  |
| <b>Product Detail</b> | ls                                                      |                               |  |
| Country of Origin     | n: Ut                                                   | td.Arab.Emir.                 |  |
| Fitting Instruction   |                                                         | 0                             |  |
| Certification: CE     | & UKCA: No W                                            | RAS: N/A WRAS No: N/A         |  |
| Product Material:     | Fi                                                      | reclay                        |  |
| Fixing Supplied:      | N                                                       | 0                             |  |
|                       |                                                         |                               |  |
| Pans/Bidets:          | Trap Style: N/A                                         | Includes Seat: Not Applicable |  |
| Seats:                | Seat Type: N/A                                          | Material: Not Applicable      |  |
|                       | Function: Not Applicable Hinge Type: Not Applicable     |                               |  |
|                       | Hinge Material: Not Applicable                          |                               |  |
|                       |                                                         | ·-                            |  |
| Cisterns:             | Operating Type: Not Applicable Fittings: Not Applicable |                               |  |
|                       | Lever Type: Not Applicable                              |                               |  |
|                       | 71                                                      |                               |  |
| Basins:               | Tap Hole: One Taphole Chain Stay Hole: No               |                               |  |
|                       | Template: Not Requir                                    |                               |  |
|                       | Overflow Inc: Yes                                       | Overflow Cover: Yes           |  |
|                       | Inner Bowl Depth (mm): 135 mm                           |                               |  |
|                       | miler Bowl Depth (IIII                                  | u). 133 IIIII                 |  |