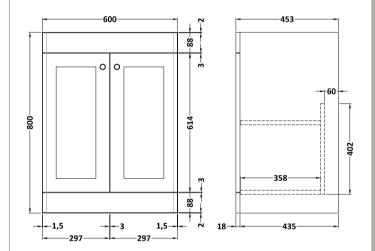

## TECHNICAL DATA SHEET

ROXOR

Sales Code: CLA225

**Description:** 600 F/S 2-Door Unit (800X600x453)

| Product Dimensions       |                                |  |  |
|--------------------------|--------------------------------|--|--|
| Height (mm):             | 800                            |  |  |
| Width (mm):              | 600                            |  |  |
| Depth (mm):              | 453                            |  |  |
| Nett Weight (kg):        | 25.3                           |  |  |
| Packaging Dimensions     |                                |  |  |
| Height (mm):             | 835                            |  |  |
| Width (mm):              | 625                            |  |  |
| Depth (mm):              | 480                            |  |  |
| Gross Weight (kg):       | 25.8                           |  |  |
| Packaging Data           |                                |  |  |
| Box Colour:              | Brown Cardboard Box            |  |  |
| Box Qty:                 | 1                              |  |  |
| Label Size:              | 100 x 50                       |  |  |
| Label Colour:            | White Label                    |  |  |
| Label Qty:               | 2                              |  |  |
| Outer Box Dimensions (If |                                |  |  |
| Height (mm):             | -pp                            |  |  |
| Width (mm):              |                                |  |  |
| Depth (mm):              |                                |  |  |
| Gross Weight (kg):       |                                |  |  |
| Barcode:                 | 5056462643151                  |  |  |
| Product Details          | 3030102013131                  |  |  |
| Country of Origin:       | China                          |  |  |
| Fitting Instruction:     | No                             |  |  |
| CE & UKCA:               | N/A                            |  |  |
| FSC Certified Materials: | Yes                            |  |  |
| Colour:                  |                                |  |  |
| Construction Method:     | Satin Grey<br>Cam & Wood Dowel |  |  |
| Construction Type:       | Rigid                          |  |  |
| Cabinet Finish:          | MFC Painted Matt               |  |  |
| Fascia Finish:           | Mdf Painted Matt               |  |  |
| Cabinet Thickness (mm):  | 18                             |  |  |
| Fascia Thickness (mm):   | 18                             |  |  |
| Drawer Included:         | No                             |  |  |
| Drawer Type:             | Not Applicable                 |  |  |
| No of Shelves:           | 1                              |  |  |
| Hinge Type:              | 95 Degree Clip-On Soft Close   |  |  |
| Hinge Included:          | Yes, Supplied                  |  |  |
| Adjustable Legs:         | No, Not Required               |  |  |
| Fixings Included:        | Yes                            |  |  |
| Handle Style:            | Traditional                    |  |  |
| Waste Shroud:            | Not Applicable                 |  |  |
| Handle Included:         | Yes, Supplied                  |  |  |
| Handle Type:             | Knob                           |  |  |