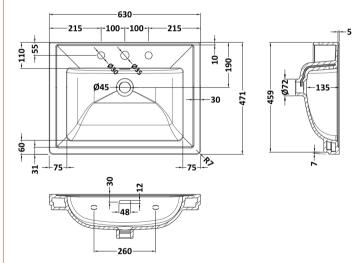

## TECHNICAL DATA SHEET

ROXOR

Sales Code: CBM533

**Description:** 600 Classique Basin 3Th

| Product Dime       | nsions                                                                                |                |                               |  |
|--------------------|---------------------------------------------------------------------------------------|----------------|-------------------------------|--|
| Height (mm):       |                                                                                       | 66             |                               |  |
| Width (mm):        |                                                                                       | 630            |                               |  |
| Depth (mm):        |                                                                                       | 471            |                               |  |
| Nett Weight (kg)   | : 1                                                                                   | 17             |                               |  |
| Packaging Di       | mensions                                                                              |                |                               |  |
| Height (mm):       | 4                                                                                     | 190            |                               |  |
| Width (mm):        |                                                                                       | 650            |                               |  |
| Depth (mm):        |                                                                                       | 220            |                               |  |
| Gross Weight (k    | g): 1                                                                                 | L7             |                               |  |
| Packaging Da       | ta                                                                                    |                |                               |  |
| Box Colour:        | E                                                                                     | Brown Card     | lboard Box - Printed          |  |
| Box Qty:           |                                                                                       | 1              |                               |  |
| Label Size:        | 1                                                                                     | LOO X 50       |                               |  |
| Label Colour:      |                                                                                       | White Label    |                               |  |
| Label Qty:         |                                                                                       | 2              |                               |  |
| Outer Box Di       | mensions (If Applic                                                                   | cable)         |                               |  |
| Height (mm):       |                                                                                       |                |                               |  |
| Width (mm):        |                                                                                       |                |                               |  |
| Depth (mm):        |                                                                                       |                |                               |  |
| Gross Weight (k    | g):                                                                                   |                |                               |  |
| Barcode:           | Ę                                                                                     | 5056462643     | 663                           |  |
| Product Detai      | ls                                                                                    |                |                               |  |
| Country of Origin: |                                                                                       | Utd.Arab.Emir. |                               |  |
| Fitting Instructio | n: N                                                                                  | ١o             |                               |  |
| Certification: Cl  | E & UKCA: No 🛛 🕅                                                                      | VRAS: N/A      | WRAS No: N/A                  |  |
| Product Material   | : F                                                                                   | ireclay        |                               |  |
| Fixing Supplied:   | 1                                                                                     | ١o             |                               |  |
| Pans/Bidets:       | Trap Style: N/A                                                                       |                | Includes Seat: Not Applicable |  |
| Seats:             | Seat Type: N/A                                                                        |                | Material: Not Applicable      |  |
|                    | Function: Not Applicable                                                              |                | Hinge Type: Not Applicable    |  |
|                    | Hinge Material: Not Applicable                                                        |                |                               |  |
| Cisterns:          | Operating Type: Not                                                                   | t Applicable   | e Fittings: Not Applicable    |  |
| Cisterns.          | Operating Type: Not Applicable Fittings: Not Applicable<br>Lever Type: Not Applicable |                |                               |  |
|                    | Level Type. Not Ap                                                                    | plicable       |                               |  |
| Basins:            | Tap Hole: Three Tap                                                                   | oholes         | Chain Stay Hole: No           |  |
|                    | Template: Not Required                                                                |                | Waste Type Req: Slotted       |  |
|                    | Overflow Inc: Yes                                                                     |                | Overflow Cover: Yes           |  |
|                    | Inner Bowl Depth (m                                                                   |                |                               |  |