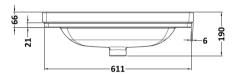

## TECHNICAL DATA SHEET

ROXOR

Sales Code: CBM533

**Description:** 600 Classique Basin 3Th

| Product Dime       | nsions                                                                                |                |                               |  |
|--------------------|---------------------------------------------------------------------------------------|----------------|-------------------------------|--|
| Height (mm):       |                                                                                       | 66             |                               |  |
| Width (mm):        |                                                                                       | 630            |                               |  |
| Depth (mm):        |                                                                                       | 471            |                               |  |
| Nett Weight (kg)   | : 1                                                                                   | 17             |                               |  |
| Packaging Di       | mensions                                                                              |                |                               |  |
| Height (mm):       | 4                                                                                     | 190            |                               |  |
| Width (mm):        |                                                                                       | 650            |                               |  |
| Depth (mm):        |                                                                                       | 220            |                               |  |
| Gross Weight (k    | g): 1                                                                                 | L7             |                               |  |
| Packaging Da       | ta                                                                                    |                |                               |  |
| Box Colour:        | E                                                                                     | Brown Card     | lboard Box - Printed          |  |
| Box Qty:           |                                                                                       | 1              |                               |  |
| Label Size:        | 1                                                                                     | LOO X 50       |                               |  |
| Label Colour:      |                                                                                       | White Label    |                               |  |
| Label Qty:         |                                                                                       | 2              |                               |  |
| Outer Box Di       | mensions (If Applic                                                                   | cable)         |                               |  |
| Height (mm):       |                                                                                       |                |                               |  |
| Width (mm):        |                                                                                       |                |                               |  |
| Depth (mm):        |                                                                                       |                |                               |  |
| Gross Weight (k    | g):                                                                                   |                |                               |  |
| Barcode:           | Ę                                                                                     | 5056462643     | 663                           |  |
| Product Detai      | ls                                                                                    |                |                               |  |
| Country of Origin: |                                                                                       | Utd.Arab.Emir. |                               |  |
| Fitting Instructio | n: N                                                                                  | ١o             |                               |  |
| Certification: Cl  | E & UKCA: No 🛛 🕅                                                                      | VRAS: N/A      | WRAS No: N/A                  |  |
| Product Material   | : F                                                                                   | ireclay        |                               |  |
| Fixing Supplied:   | 1                                                                                     | ١o             |                               |  |
| Pans/Bidets:       | Trap Style: N/A                                                                       |                | Includes Seat: Not Applicable |  |
| Seats:             | Seat Type: N/A                                                                        |                | Material: Not Applicable      |  |
|                    | Function: Not Applicable                                                              |                | Hinge Type: Not Applicable    |  |
|                    | Hinge Material: Not Applicable                                                        |                |                               |  |
| Cisterns:          | Operating Type: Not                                                                   | t Applicable   | e Fittings: Not Applicable    |  |
| Cisterns.          | Operating Type: Not Applicable Fittings: Not Applicable<br>Lever Type: Not Applicable |                |                               |  |
|                    | Level Type. Not Ap                                                                    | plicable       |                               |  |
| Basins:            | Tap Hole: Three Tap                                                                   | oholes         | Chain Stay Hole: No           |  |
|                    | Template: Not Required                                                                |                | Waste Type Req: Slotted       |  |
|                    | Overflow Inc: Yes                                                                     |                | Overflow Cover: Yes           |  |
|                    | Inner Bowl Depth (m                                                                   |                |                               |  |