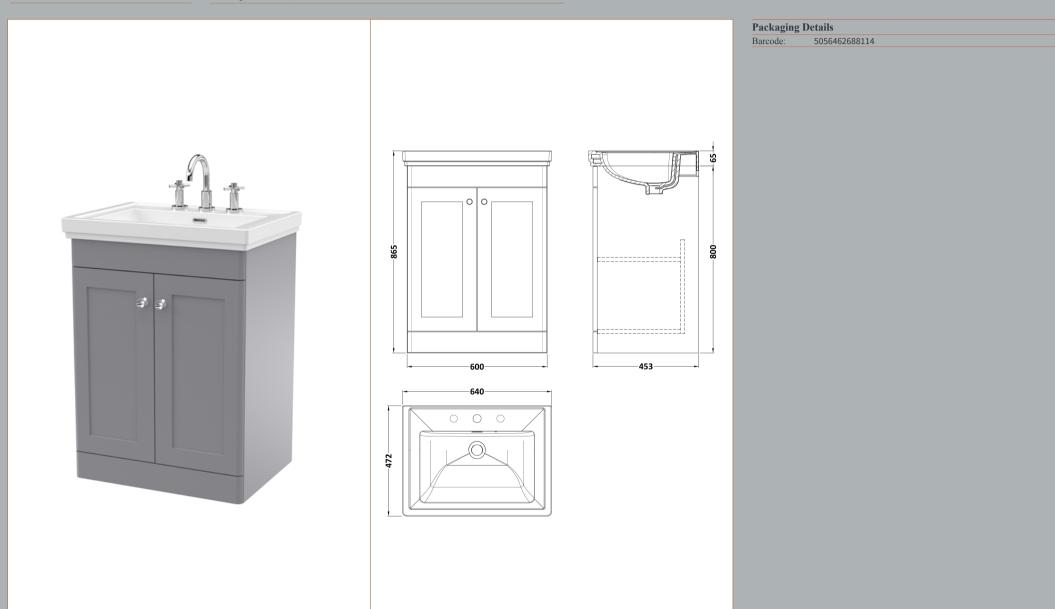

## TECHNICAL DATA SHEET

**Description:** 600 F/S 2-Door Unit & Basin 3Th

## TECHNICAL DATA SHEET

ROXOR

Sales Code: CLA225

**Description:** 600 F/S 2-Door Unit (800X600x453)

| Product Dimensions       |                                |  |  |
|--------------------------|--------------------------------|--|--|
| Height (mm):             | 800                            |  |  |
| Width (mm):              | 600                            |  |  |
| Depth (mm):              | 453                            |  |  |
| Nett Weight (kg):        | 25.3                           |  |  |
| Packaging Dimensions     |                                |  |  |
| Height (mm):             | 835                            |  |  |
| Width (mm):              | 625                            |  |  |
| Depth (mm):              | 480                            |  |  |
| Gross Weight (kg):       | 25.8                           |  |  |
| Packaging Data           |                                |  |  |
| Box Colour:              | Brown Cardboard Box            |  |  |
| Box Qty:                 | 1                              |  |  |
| Label Size:              | 100 x 50                       |  |  |
| Label Colour:            | White Label                    |  |  |
| Label Qty:               | 2                              |  |  |
| Outer Box Dimensions (If |                                |  |  |
| Height (mm):             | -pp                            |  |  |
| Width (mm):              |                                |  |  |
| Depth (mm):              |                                |  |  |
| Gross Weight (kg):       |                                |  |  |
| Barcode:                 | 5056462643151                  |  |  |
| Product Details          | 3030102013131                  |  |  |
| Country of Origin:       | China                          |  |  |
| Fitting Instruction:     | No                             |  |  |
| CE & UKCA:               | N/A                            |  |  |
| FSC Certified Materials: | Yes                            |  |  |
| Colour:                  |                                |  |  |
| Construction Method:     | Satin Grey<br>Cam & Wood Dowel |  |  |
| Construction Type:       | Rigid                          |  |  |
| Cabinet Finish:          | MFC Painted Matt               |  |  |
| Fascia Finish:           | Mdf Painted Matt               |  |  |
| Cabinet Thickness (mm):  | 18                             |  |  |
| Fascia Thickness (mm):   | 18                             |  |  |
| Drawer Included:         | No                             |  |  |
| Drawer Type:             | Not Applicable                 |  |  |
| No of Shelves:           | 1                              |  |  |
| Hinge Type:              | 95 Degree Clip-On Soft Close   |  |  |
| Hinge Included:          | Yes, Supplied                  |  |  |
| Adjustable Legs:         | No, Not Required               |  |  |
| Fixings Included:        | Yes                            |  |  |
| Handle Style:            | Traditional                    |  |  |
| Waste Shroud:            | Not Applicable                 |  |  |
| Handle Included:         | Yes, Supplied                  |  |  |
| Handle Type:             | Knob                           |  |  |

## TECHNICAL DATA SHEET

ROXOR

Sales Code: CBM533

**Description:** 600 Classique Basin 3Th

| Product Dime       | nsions                                                                                |                |                               |  |
|--------------------|---------------------------------------------------------------------------------------|----------------|-------------------------------|--|
| Height (mm):       |                                                                                       | 66             |                               |  |
| Width (mm):        |                                                                                       | 630            |                               |  |
| Depth (mm):        |                                                                                       | 471            |                               |  |
| Nett Weight (kg)   | : 1                                                                                   | 17             |                               |  |
| Packaging Di       | mensions                                                                              |                |                               |  |
| Height (mm):       | 4                                                                                     | 190            |                               |  |
| Width (mm):        |                                                                                       | 650            |                               |  |
| Depth (mm):        |                                                                                       | 220            |                               |  |
| Gross Weight (k    | g): 1                                                                                 | L7             |                               |  |
| Packaging Da       | ta                                                                                    |                |                               |  |
| Box Colour:        | E                                                                                     | Brown Card     | lboard Box - Printed          |  |
| Box Qty:           |                                                                                       | 1              |                               |  |
| Label Size:        | 1                                                                                     | LOO X 50       |                               |  |
| Label Colour:      |                                                                                       | White Label    |                               |  |
| Label Qty:         |                                                                                       | 2              |                               |  |
| Outer Box Di       | mensions (If Applic                                                                   | cable)         |                               |  |
| Height (mm):       |                                                                                       |                |                               |  |
| Width (mm):        |                                                                                       |                |                               |  |
| Depth (mm):        |                                                                                       |                |                               |  |
| Gross Weight (k    | g):                                                                                   |                |                               |  |
| Barcode:           | Ę                                                                                     | 5056462643     | 663                           |  |
| Product Detai      | ls                                                                                    |                |                               |  |
| Country of Origin: |                                                                                       | Utd.Arab.Emir. |                               |  |
| Fitting Instructio | n: N                                                                                  | ١o             |                               |  |
| Certification: Cl  | E & UKCA: No 🛛 🕅                                                                      | VRAS: N/A      | WRAS No: N/A                  |  |
| Product Material   | : F                                                                                   | ireclay        |                               |  |
| Fixing Supplied:   | 1                                                                                     | ١o             |                               |  |
| Pans/Bidets:       | Trap Style: N/A                                                                       |                | Includes Seat: Not Applicable |  |
| Seats:             | Seat Type: N/A                                                                        |                | Material: Not Applicable      |  |
|                    | Function: Not Applicable                                                              |                | Hinge Type: Not Applicable    |  |
|                    | Hinge Material: Not Applicable                                                        |                |                               |  |
| Cisterns:          | Operating Type: Not                                                                   | t Applicable   | e Fittings: Not Applicable    |  |
| Cisterns.          | Operating Type: Not Applicable Fittings: Not Applicable<br>Lever Type: Not Applicable |                |                               |  |
|                    | Level Type. Not Ap                                                                    | plicable       |                               |  |
| Basins:            | Tap Hole: Three Tap                                                                   | oholes         | Chain Stay Hole: No           |  |
|                    | Template: Not Required                                                                |                | Waste Type Req: Slotted       |  |
|                    | Overflow Inc: Yes                                                                     |                | Overflow Cover: Yes           |  |
|                    | Inner Bowl Depth (m                                                                   |                |                               |  |