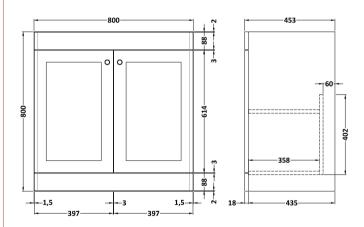

## **Packaging Details**

Barcode: 5056462688152

Sales Code: CLA226 Description: 800 F/S 2-Door Unit (800X800 X453)

| <b>Product Dimensions</b>            |                              |  |  |  |
|--------------------------------------|------------------------------|--|--|--|
| Height (mm):                         | 800                          |  |  |  |
| Width (mm):                          | 800                          |  |  |  |
| Depth (mm):                          | 453                          |  |  |  |
| Nett Weight (kg):                    | 30.5                         |  |  |  |
| Packaging Dimensions                 |                              |  |  |  |
| Height (mm):                         | 835                          |  |  |  |
| Width (mm):                          | 825                          |  |  |  |
| Depth (mm):                          | 480                          |  |  |  |
| Gross Weight (kg):                   | 31                           |  |  |  |
| Packaging Data                       |                              |  |  |  |
| Box Colour:                          | Brown Cardboard Box          |  |  |  |
| Box Qty:                             | 1                            |  |  |  |
| Label Size:                          | 100 x 50                     |  |  |  |
| Label Colour:                        | White Label                  |  |  |  |
| Label Qty:                           | 2                            |  |  |  |
| Outer Box Dimensions (If Applicable) |                              |  |  |  |
| Height (mm):                         |                              |  |  |  |
| Width (mm):                          |                              |  |  |  |
| Depth (mm):                          |                              |  |  |  |
| Gross Weight (kg):                   |                              |  |  |  |
| Barcode:                             | 5056462643199                |  |  |  |
| <b>Product Details</b>               |                              |  |  |  |
| Country of Origin:                   | China                        |  |  |  |
| Fitting Instruction:                 | No                           |  |  |  |
| CE & UKCA:                           | N/A                          |  |  |  |
| FSC Certified Materials:             | Yes                          |  |  |  |
| Colour:                              | Satin Grey                   |  |  |  |
| Construction Method:                 | Cam & Wood Dowel             |  |  |  |
| Construction Type:                   | Rigid                        |  |  |  |
| Cabinet Finish:                      | MFC Painted Matt             |  |  |  |
| Fascia Finish:                       | Mdf Painted Matt             |  |  |  |
| Cabinet Thickness (mm):              | 18                           |  |  |  |
| Fascia Thickness (mm):               | 18                           |  |  |  |
| Drawer Included:                     | No                           |  |  |  |
| Drawer Type:                         | Not Applicable               |  |  |  |
| No of Shelves:                       | 1                            |  |  |  |
| Hinge Type:                          | 95 Degree Clip-On Soft Close |  |  |  |
| Hinge Included:                      | Yes, Supplied                |  |  |  |
| Adjustable Legs:                     | No, Not Required             |  |  |  |
| Fixings Included:                    | Yes                          |  |  |  |
| Handle Style:                        | Traditional                  |  |  |  |
| Waste Shroud:                        | Not Applicable               |  |  |  |
| Handle Included:                     | Yes, Supplied                |  |  |  |