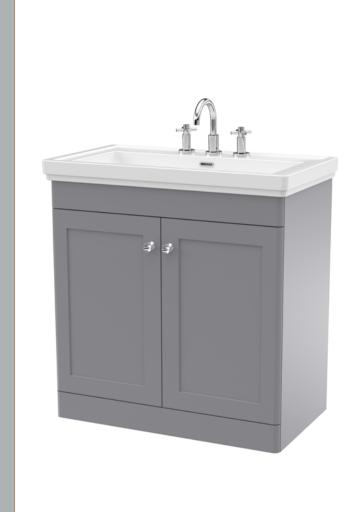

## TECHNICAL DATA SHEET

## ROXOR

Sales Code: CLC226B Description: 800 F/S 2-Door Unit & Basin 3Th







## **Packaging Details**

Barcode: 5056462688152

Sales Code: CLA226 Description: 800 F/S 2-Door Unit (800X800 X453)





| <b>Product Dimensions</b>            |                              |  |  |  |
|--------------------------------------|------------------------------|--|--|--|
| Height (mm):                         | 800                          |  |  |  |
| Width (mm):                          | 800                          |  |  |  |
| Depth (mm):                          | 453                          |  |  |  |
| Nett Weight (kg):                    | 30.5                         |  |  |  |
| Packaging Dimensions                 |                              |  |  |  |
| Height (mm):                         | 835                          |  |  |  |
| Width (mm):