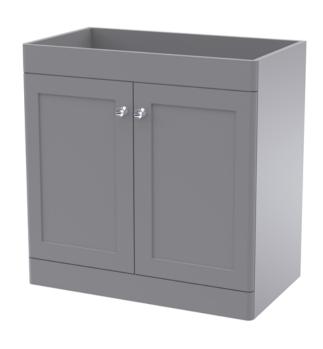

## **Packaging Details**

Barcode: 5056462688152

Sales Code: CLA226 Description: 800 F/S 2-Door Unit (800X800 X453)

| <b>Product Dimensions</b>            |                              |  |  |  |
|--------------------------------------|------------------------------|--|--|--|
| Height (mm):                         | 800                          |  |  |  |
| Width (mm):                          | 800                          |  |  |  |
| Depth (mm):                          | 453                          |  |  |  |
| Nett Weight (kg):                    | 30.5                         |  |  |  |
| Packaging Dimensions                 |                              |  |  |  |
| Height (mm):                         | 835                          |  |  |  |
| Width (mm):                          | 825                          |  |  |  |
| Depth (mm):                          | 480                          |  |  |  |
| Gross Weight (kg):                   | 31                           |  |  |  |
| Packaging Data                       |                              |  |  |  |
| Box Colour:                          | Brown Cardboard Box          |  |  |  |
| Box Qty:                             | 1                            |  |  |  |
| Label Size:                          | 100 x 50                     |  |  |  |
| Label Colour:                        | White Label                  |  |  |  |
| Label Qty:                           | 2                            |  |  |  |
| Outer Box Dimensions (If Applicable) |                              |  |  |  |
| Height (mm):                         |                              |  |  |  |
| Width (mm):                          |                              |  |  |  |
| Depth (mm):                          |                              |  |  |  |
| Gross Weight (kg):                   |                              |  |  |  |
| Barcode:                             | 5056462643199                |  |  |  |
| <b>Product Details</b>               |                              |  |  |  |
| Country of Origin:                   | China                        |  |  |  |
| Fitting Instruction:                 | No                           |  |  |  |
| CE & UKCA:                           | N/A                          |  |  |  |
| FSC Certified Materials:             | Yes                          |  |  |  |
| Colour:                              | Satin Grey                   |  |  |  |
| Construction Method:                 | Cam & Wood Dowel             |  |  |  |
| Construction Type:                   | Rigid                        |  |  |  |
| Cabinet Finish:                      | MFC Painted Matt             |  |  |  |
| Fascia Finish:                       | Mdf Painted Matt             |  |  |  |
| Cabinet Thickness (mm):              | 18                           |  |  |  |
| Fascia Thickness (mm):               | 18                           |  |  |  |
| Drawer Included:                     | No                           |  |  |  |
| Drawer Type:                         | Not Applicable               |  |  |  |
| No of Shelves:                       | 1                            |  |  |  |
| Hinge Type:                          | 95 Degree Clip-On Soft Close |  |  |  |
| Hinge Included:                      | Yes, Supplied                |  |  |  |
| Adjustable Legs:                     | No, Not Required             |  |  |  |
| Fixings Included:                    | Yes                          |  |  |  |
| Handle Style:                        | Traditional                  |  |  |  |
| Waste Shroud:                        | Not Applicable               |  |  |  |
| Handle Included:                     | Yes, Supplied                |  |  |  |