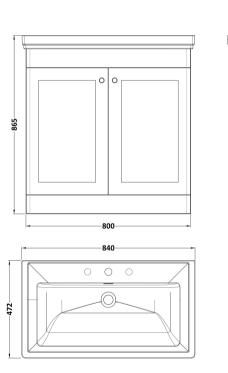

## **Packaging Details**

Barcode: 5056462688152

Sales Code: CLA226 Description: 800 F/S 2-Door Unit (800X800 X453)

| <b>Product Dimensions</b>            |                              |  |  |  |
|--------------------------------------|------------------------------|--|--|--|
| Height (mm):                         | 800                          |  |  |  |
| Width (mm):                          | 800                          |  |  |  |
| Depth (mm):                          | 453                          |  |  |  |
| Nett Weight (kg):                    | 30.5                         |  |  |  |
| Packaging Dimensions                 |                              |  |  |  |
| Height (mm):                         | 835                          |  |  |  |
| Width (mm):                          | 825                          |  |  |  |
| Depth (mm):                          | 480                          |  |  |  |
| Gross Weight (kg):                   | 31                           |  |  |  |
| Packaging Data                       |                              |  |  |  |
| Box Colour:                          | Brown Cardboard Box          |  |  |  |
| Box Qty:                             | 1                            |  |  |  |
| Label Size:                          | 100 x 50                     |  |  |  |
| Label Colour:                        | White Label                  |  |  |  |
| Label Qty:                           | 2                            |  |  |  |
| Outer Box Dimensions (If Applicable) |                              |  |  |  |
| Height (mm):                         |                              |  |  |  |
| Width (mm):                          |                              |  |  |  |
| Depth (mm):                          |                              |  |  |  |
| Gross Weight (kg):                   |                              |  |  |  |
| Barcode:                             | 5056462643199                |  |  |  |
| <b>Product Details</b>               |                              |  |  |  |
| Country of Origin:                   | China                        |  |  |  |
| Fitting Instruction:                 | No                           |  |  |  |
| CE & UKCA:                           | N/A                          |  |  |  |
| FSC Certified Materials:             | Yes                          |  |  |  |
| Colour:                              | Satin Grey                   |  |  |  |
| Construction Method:                 | Cam & Wood Dowel             |  |  |  |
| Construction Type:                   | Rigid                        |  |  |  |
| Cabinet Finish:                      | MFC Painted Matt             |  |  |  |
| Fascia Finish:                       | Mdf Painted Matt             |  |  |  |
| Cabinet Thickness (mm):              | 18                           |  |  |  |
| Fascia Thickness (mm):               | 18                           |  |  |  |
| Drawer Included:                     | No                           |  |  |  |
| Drawer Type:                         | Not Applicable               |  |  |  |
| No of Shelves:                       | 1                            |  |  |  |
| Hinge Type:                          | 95 Degree Clip-On Soft Close |  |  |  |
| Hinge Included:                      | Yes, Supplied                |  |  |  |
| Adjustable Legs:                     | No, Not Required             |  |  |  |
| Fixings Included:                    | Yes                          |  |  |  |
| Handle Style:                        | Traditional                  |  |  |  |
| Waste Shroud:                        | Not Applicable               |  |  |  |
| Handle Included:                     | Yes, Supplied                |  |  |  |

Knob

Handle Type:

Sales Code: CBM535 Description: 800 Classique Basin 3Th

| Product Dime                                                                      | nsions             |                            |                                       |
|-----------------------------------------------------------------------------------|--------------------|----------------------------|---------------------------------------|
| Height (mm):                                                                      | 11310113           | 67                         |                                       |
| Width (mm):                                                                       |                    | 830                        |                                       |
| Depth (mm):                                                                       |                    | 470                        |                                       |
| Nett Weight (kg):                                                                 |                    | 21.5                       |                                       |
| Packaging Din                                                                     |                    | 21.5                       |                                       |
|                                                                                   | ilensions          | 400                        |                                       |
| Height (mm):                                                                      |                    | 490                        |                                       |
| Width (mm): Depth (mm):                                                           |                    | 850<br>220                 |                                       |
|                                                                                   | .).                | 21.5                       |                                       |
| Gross Weight (kg                                                                  |                    | 21.5                       |                                       |
| Packaging Dat                                                                     | ıa                 | Duarra Cana                | lboard Box - Printed                  |
| Box Colour:                                                                       |                    | 1                          | iboard Box - Printed                  |
| Box Qty:<br>Label Size:                                                           |                    | 100 x 50                   |                                       |
| Label Colour:                                                                     |                    | White Labe                 |                                       |
| Label Oty:                                                                        |                    | 2                          |                                       |
|                                                                                   | nensions (If Appl  |                            |                                       |
|                                                                                   | nensions (11 Appi  | icable)                    |                                       |
| Height (mm): Width (mm):                                                          |                    |                            |                                       |
| Depth (mm):                                                                       |                    |                            |                                       |
| Gross Weight (kg                                                                  | .).                |                            |                                       |
| Barcode:                                                                          | ;)-                | 5056462643                 | 1697                                  |
| Product Detail                                                                    | ls                 | 3030402043                 | 1001                                  |
| Country of Origin                                                                 |                    | Utd.Arab.Er                | nir                                   |
| Fitting Instruction                                                               |                    | No.                        |                                       |
| Certification: CE                                                                 |                    | WRAS: N/A                  | WRAS No: N/A                          |
| Product Material:                                                                 |                    | Fireclay                   | , , , , , , , , , , , , , , , , , , , |
|                                                                                   |                    | No                         |                                       |
| Fixing Supplied:                                                                  |                    | INU                        |                                       |
|                                                                                   |                    |                            |                                       |
| Pans/Bidets:                                                                      | Trap Style: N/A    |                            | Includes Seat: Not Applicable         |
|                                                                                   |                    |                            |                                       |
| Seats:                                                                            | Seat Type: N/A     |                            | Material: Not Applicable              |
|                                                                                   |                    | plicable                   | Hinge Type: Not Applicable            |
|                                                                                   | Hinge Material: No | ot Applicable              |                                       |
|                                                                                   |                    |                            |                                       |
| Cisterns: Operating Type: Not Applicable Fittings: Not Lever Type: Not Applicable |                    | e Fittings: Not Applicable |                                       |
|                                                                                   |                    |                            |                                       |
|                                                                                   |                    |                            |                                       |
| Basins:                                                                           | Tap Hole: Three T  | apholes                    | Chain Stay Hole: No                   |
|                                                                                   | Template: Not Rec  | uired                      | Waste Type Req: Slotted               |
|                                                                                   | Overflow Inc: Yes  |                            | Overflow Cover: Yes                   |
|                                                                                   | Inner Bowl Depth ( | mm): 134mr                 | n                                     |
|                                                                                   |                    |                            |                                       |