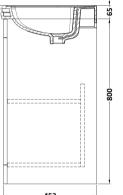

## **Packaging Details**

Barcode: 5056462688152

Sales Code: CLA226 Description: 800 F/S 2-Door Unit (800X800 X453)

| <b>Product Dimensions</b>            |                              |  |  |  |
|--------------------------------------|------------------------------|--|--|--|
| Height (mm):                         | 800                          |  |  |  |
| Width (mm):                          | 800                          |  |  |  |
| Depth (mm):                          | 453                          |  |  |  |
| Nett Weight (kg):                    | 30.5                         |  |  |  |
| Packaging Dimensions                 |                              |  |  |  |
| Height (mm):                         | 835                          |  |  |  |
| Width (mm):                          | 825                          |  |  |  |
| Depth (mm):                          | 480                          |  |  |  |
| Gross Weight (kg):                   | 31                           |  |  |  |
| Packaging Data                       |                              |  |  |  |
| Box Colour:                          | Brown Cardboard Box          |  |  |  |
| Box Qty:                             | 1                            |  |  |  |
| Label Size:                          | 100 x 50                     |  |  |  |
| Label Colour:                        | White Label                  |  |  |  |
| Label Qty:                           | 2                            |  |  |  |
| Outer Box Dimensions (If Applicable) |                              |  |  |  |
| Height (mm):                         |                              |  |  |  |
| Width (mm):                          |                              |  |  |  |
| Depth (mm):                          |                              |  |  |  |
| Gross Weight (kg):                   |                              |  |  |  |
| Barcode:                             | 5056462643199                |  |  |  |
| <b>Product Details</b>               |                              |  |  |  |
| Country of Origin:                   | China                        |  |  |  |
| Fitting Instruction:                 | No                           |  |  |  |
| CE & UKCA:                           | N/A                          |  |  |  |
| FSC Certified Materials:             | Yes                          |  |  |  |
| Colour:                              | Satin Grey                   |  |  |  |
| Construction Method:                 | Cam & Wood Dowel             |  |  |  |
| Construction Type:                   | Rigid                        |  |  |  |
| Cabinet Finish:                      | MFC Painted Matt             |  |  |  |
| Fascia Finish:                       | Mdf Painted Matt             |  |  |  |
| Cabinet Thickness (mm):              | 18                           |  |  |  |
| Fascia Thickness (mm):               | 18                           |  |  |  |
| Drawer Included:                     | No                           |  |  |  |
| Drawer Type:                         | Not Applicable               |  |  |  |
| No of Shelves:                       | 1                            |  |  |  |
| Hinge Type:                          | 95 Degree Clip-On Soft Close |  |  |  |
| Hinge Included:                      | Yes, Supplied                |  |  |  |
| Adjustable Legs:                     | No, Not Required             |  |  |  |
| Fixings Included:                    | Yes                          |  |  |  |
| Handle Style:                        | Traditional                  |  |  |  |
| Waste Shroud:                        | Not Applicable               |  |  |  |
| Handle Included:                     | Yes, Supplied                |  |  |  |