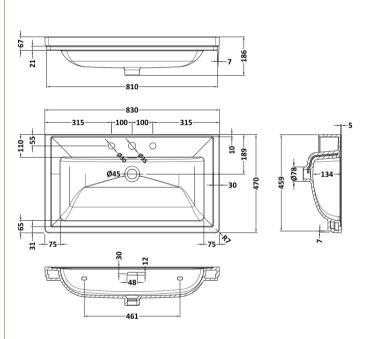

Knob

Handle Type:

Sales Code: CBM535 Description: 800 Classique Basin 3Th

| Product Dime                                                                      | nsions             |                            |                                       |
|-----------------------------------------------------------------------------------|--------------------|----------------------------|---------------------------------------|
| Height (mm):                                                                      | 11310113           | 67                         |                                       |
| Width (mm):                                                                       |                    | 830                        |                                       |
| Depth (mm):                                                                       |                    | 470                        |                                       |
| Nett Weight (kg):                                                                 |                    | 21.5                       |                                       |
| Packaging Din                                                                     |                    | 21.5                       |                                       |
|                                                                                   | ilensions          | 400                        |                                       |
| Height (mm):                                                                      |                    | 490                        |                                       |
| Width (mm): Depth (mm):                                                           |                    | 850<br>220                 |                                       |
|                                                                                   | .).                | 21.5                       |                                       |
| Gross Weight (kg                                                                  |                    | 21.5                       |                                       |
| Packaging Dat                                                                     | ıa                 | Duarra Cana                | lboard Box - Printed                  |
| Box Colour:                                                                       |                    | 1                          | iboard Box - Printed                  |
| Box Qty:<br>Label Size:                                                           |                    | 100 x 50                   |                                       |
| Label Colour:                                                                     |                    | White Labe                 |                                       |
| Label Oty:                                                                        |                    | 2                          |                                       |
|                                                                                   | nensions (If Appl  |                            |                                       |
|                                                                                   | nensions (11 Appi  | icable)                    |                                       |
| Height (mm): Width (mm):                                                          |                    |                            |                                       |
| Depth (mm):                                                                       |                    |                            |                                       |
| Gross Weight (kg                                                                  | .).                |                            |                                       |
| Barcode:                                                                          | ;)-                | 5056462643                 | 1697                                  |
| Product Detail                                                                    | ls                 | 3030402043                 | 1001                                  |
| Country of Origin                                                                 |                    | Utd.Arab.Er                | nir                                   |
| Fitting Instruction                                                               |                    | No.                        |                                       |
| Certification: CE                                                                 |                    | WRAS: N/A                  | WRAS No: N/A                          |
| Product Material:                                                                 |                    | Fireclay                   | , , , , , , , , , , , , , , , , , , , |
|                                                                                   |                    | No                         |                                       |
| Fixing Supplied:                                                                  |                    | INU                        |                                       |
|                                                                                   |                    |                            |                                       |
| Pans/Bidets:                                                                      | Trap Style: N/A    |                            | Includes Seat: Not Applicable         |
|                                                                                   |                    |                            |                                       |
| Seats:                                                                            | Seat Type: N/A     |                            | Material: Not Applicable              |
|                                                                                   |                    | plicable                   | Hinge Type: Not Applicable            |
|                                                                                   | Hinge Material: No | ot Applicable              |                                       |
|                                                                                   |                    |                            |                                       |
| Cisterns: Operating Type: Not Applicable Fittings: Not Lever Type: Not Applicable |                    | e Fittings: Not Applicable |                                       |
|                                                                                   |                    |                            |                                       |
|                                                                                   |                    |                            |                                       |
| Basins:                                                                           | Tap Hole: Three T  | apholes                    | Chain Stay Hole: No                   |
|                                                                                   | Template: Not Rec  | uired                      | Waste Type Req: Slotted               |
|                                                                                   | Overflow Inc: Yes  |                            | Overflow Cover: Yes                   |
|                                                                                   | Inner Bowl Depth ( | mm): 134mr                 | n                                     |
|                                                                                   |                    |                            |                                       |