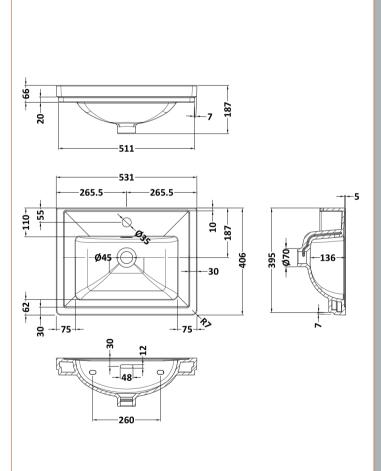

Sales Code: CBM502 Description: 500 Classique Basin 1Th

| Product Dime                   | nsions                                                                              |              |                               |
|--------------------------------|-------------------------------------------------------------------------------------|--------------|-------------------------------|
|                                | 11510115                                                                            | 107          |                               |
| Height (mm):                   |                                                                                     | 187          |                               |
| Width (mm):                    |                                                                                     | 531          |                               |
| Depth (mm):                    |                                                                                     | 406          |                               |
| Nett Weight (kg):              |                                                                                     | 13.5         |                               |
| Packaging Din                  | nensions                                                                            |              |                               |
| Height (mm):                   |                                                                                     | 430          |                               |
| Width (mm):                    |                                                                                     | 550          |                               |
| Depth (mm):                    |                                                                                     | 220          |                               |
| Gross Weight (kg               |                                                                                     | 13.5         |                               |
| Packaging Dat                  | ta                                                                                  |              |                               |
| Box Colour:                    |                                                                                     | Brown Card   | board Box - Printed           |
| Box Qty:                       |                                                                                     | 1            |                               |
| Label Size:                    |                                                                                     | 100 x 50     |                               |
| Label Colour:                  |                                                                                     | White Label  |                               |
| Label Qty:                     |                                                                                     | 2            |                               |
| <b>Outer Box Din</b>           | nensions (If Appl                                                                   | licable)     |                               |
| Height (mm):                   |                                                                                     |              |                               |
| Width (mm):                    |                                                                                     |              |                               |
| Depth (mm):                    |                                                                                     |              |                               |
| Gross Weight (kg               | g):                                                                                 |              |                               |
| Barcode:                       |                                                                                     | 5056462643   | 632                           |
| <b>Product Detail</b>          | ls                                                                                  |              |                               |
| Country of Origin              | 1:                                                                                  | Utd.Arab.En  | nir.                          |
| Fitting Instruction            | 1:                                                                                  | No           |                               |
| Certification: CE              | & UKCA: No                                                                          | WRAS: N/A    | WRAS No: N/A                  |
| Product Material:              |                                                                                     | Fireclay     |                               |
| Fixing Supplied:               |                                                                                     | No           |                               |
| S = upp                        |                                                                                     |              |                               |
| Pans/Bidets:                   | Trap Style: N/A                                                                     |              | Includes Seat: Not Applicable |
| Seats:                         | Seat Type: N/A                                                                      |              | Material: Not Applicable      |
|                                |                                                                                     | plicable     | Hinge Type: Not Applicable    |
| Hinge Material: Not Applicable |                                                                                     |              | S. J. Herrippiness            |
|                                | <i>y</i>                                                                            | renppheaste  |                               |
| Cisterns:                      | Fittings: Not Applicable                                                            |              |                               |
| Cisterns.                      | Operating Type: Not Applicable Fittings: Not Applicable  Lever Type: Not Applicable |              |                               |
|                                | Level Type. Notin                                                                   | ppricubic    |                               |
| Basins:                        | Basins: Tap Hole: One Taphole                                                       |              | Chain Stay Hole: No           |
| Template: Not R                |                                                                                     |              | Waste Type Req: Slotted       |
|                                | Overflow Inc: Yes                                                                   |              | Overflow Cover: Yes           |
|                                | Inner Bowl Depth (mm): 136 mm                                                       |              |                               |
|                                | (                                                                                   | -). 130 1111 |                               |