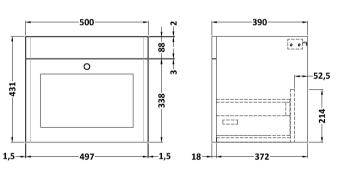

## **Packaging Details**

Barcode: 5056462686288

Sales Code: CLA291 Description: 500 W/H 1-Drawer Unit (431X500x390)

| <b>Product Dimensions</b>  |                                |  |  |
|----------------------------|--------------------------------|--|--|
| Height (mm):               | 431                            |  |  |
| Width (mm):                | 500                            |  |  |
| Depth (mm):                | 390                            |  |  |
| Nett Weight (kg):          | 15.2                           |  |  |
| Packaging Dimensions       |                                |  |  |
| Height (mm):               | 465                            |  |  |
| Width (mm):                | 525                            |  |  |
| Depth (mm):                | 415                            |  |  |
| Gross Weight (kg):         | 15.7                           |  |  |
| Packaging Data             |                                |  |  |
| Box Colour:                | Brown Cardboard Box            |  |  |
| Box Qty:                   | 1                              |  |  |
| Label Size:                | 100 x 50                       |  |  |
| Label Colour:              | White Label                    |  |  |
| Label Oty:                 | 2                              |  |  |
| Outer Box Dimensions (If A | Applicable)                    |  |  |
| Height (mm):               |                                |  |  |
| Width (mm):                |                                |  |  |
| Depth (mm):                |                                |  |  |
| Gross Weight (kg):         |                                |  |  |
| Barcode:                   | 5056462643236                  |  |  |
| Product Details            |                                |  |  |
| Country of Origin:         | China                          |  |  |
| Fitting Instruction:       | No                             |  |  |
| CE & UKCA:                 | N/A                            |  |  |
| FSC Certified Materials:   | Yes                            |  |  |
| Colour:                    | Satin Grey                     |  |  |
| Construction Method:       | Cam & Wood Dowel               |  |  |
| Construction Type:         | Rigid                          |  |  |
| Cabinet Finish:            | MFC Painted Matt               |  |  |
| Fascia Finish:             | Mdf Painted Matt               |  |  |
| Cabinet Thickness (mm):    | 18                             |  |  |
| Fascia Thickness (mm):     | 18                             |  |  |
| Drawer Included:           | Yes                            |  |  |
| Drawer Type:               | 80mm High Metal S/C Inc Galler |  |  |
| No of Shelves:             | Not Applicable                 |  |  |
| Hinge Type:                | Not Applicable                 |  |  |
| Hinge Included:            | Not Applicable                 |  |  |
| Adjustable Legs:           | No, Not Required               |  |  |
| Fixings Included:          | Yes                            |  |  |
| Handle Style:              | Traditional                    |  |  |
| Waste Shroud:              | Yes                            |  |  |
| Handle Included:           | Yes, Supplied                  |  |  |
| Handle Type:               | Knob                           |  |  |
|                            |                                |  |  |