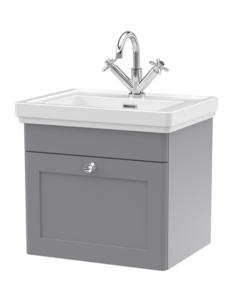

## ROXOR

Sales Code: CLC291A Description: 500 W/H 1-Drawer Unit & Basin 1Th





## **Packaging Details**

Barcode: 5056462686288

Sales Code: CLA291 Description: 500 W/H 1-Drawer Unit (431X500x390)





| <b>Product Dimensions</b>  |                                |  |  |
|----------------------------|--------------------------------|--|--|
| Height (mm):               | 431                            |  |  |
| Width (mm):                | 500                            |  |  |
| Depth (mm):                | 390                            |  |  |
| Nett Weight (kg):          | 15.2                           |  |  |
| Packaging Dimensions       |                                |  |  |
| Height (mm):               | 465                            |  |  |
| Width (mm):                | 525                            |  |  |
| Depth (mm):                | 415