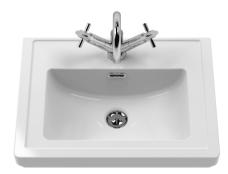

Sales Code: CBM502 Description: 500 Classique Basin 1Th

| Product Dime                   | nsions                                                                              |              |                               |
|--------------------------------|-------------------------------------------------------------------------------------|--------------|-------------------------------|
|                                | 11510115                                                                            | 107          |                               |
| Height (mm):                   |                                                                                     | 187          |                               |
| Width (mm):                    |                                                                                     | 531          |                               |
| Depth (mm):                    |                                                                                     | 406          |                               |
| Nett Weight (kg):              |                                                                                     | 13.5         |                               |
| Packaging Din                  | nensions                                                                            |              |                               |
| Height (mm):                   |                                                                                     | 430          |                               |
| Width (mm):                    |                                                                                     | 550          |                               |
| Depth (mm):                    |                                                                                     | 220          |                               |
| Gross Weight (kg               |                                                                                     | 13.5         |                               |
| Packaging Dat                  | ta                                                                                  |              |                               |
| Box Colour:                    |                                                                                     | Brown Card   | board Box - Printed           |
| Box Qty:                       |                                                                                     | 1            |                               |
| Label Size:                    |                                                                                     | 100 x 50     |                               |
| Label Colour:                  |                                                                                     | White Label  |                               |
| Label Qty:                     |                                                                                     | 2            |                               |
| <b>Outer Box Din</b>           | nensions (If Appl                                                                   | licable)     |                               |
| Height (mm):                   |                                                                                     |              |                               |
| Width (mm):                    |                                                                                     |              |                               |
| Depth (mm):                    |                                                                                     |              |                               |
| Gross Weight (kg               | g):                                                                                 |              |                               |
| Barcode:                       |                                                                                     | 5056462643   | 632                           |
| <b>Product Detail</b>          | ls                                                                                  |              |                               |
| Country of Origin              | 1:                                                                                  | Utd.Arab.En  | nir.                          |
| Fitting Instruction            | 1:                                                                                  | No           |                               |
| Certification: CE              | & UKCA: No                                                                          | WRAS: N/A    | WRAS No: N/A                  |
| Product Material:              |                                                                                     | Fireclay     |                               |
| Fixing Supplied:               |                                                                                     | No           |                               |
| S = upp                        |                                                                                     |              |                               |
| Pans/Bidets:                   | Trap Style: N/A                                                                     |              | Includes Seat: Not Applicable |
| Seats:                         | Seat Type: N/A                                                                      |              | Material: Not Applicable      |
|                                |                                                                                     | plicable     | Hinge Type: Not Applicable    |
| Hinge Material: Not Applicable |                                                                                     |              | S. J. Herrippiness            |
|                                | <i>y</i>                                                                            | renppheaste  |                               |
| Cisterns:                      | Fittings: Not Applicable                                                            |              |                               |
| Cisterns.                      | Operating Type: Not Applicable Fittings: Not Applicable  Lever Type: Not Applicable |              |                               |
|                                | Level Type. Notin                                                                   | ppricubic    |                               |
| Basins:                        | Basins: Tap Hole: One Taphole                                                       |              | Chain Stay Hole: No           |
| Template: Not R                |                                                                                     |              | Waste Type Req: Slotted       |
|                                | Overflow Inc: Yes                                                                   |              | Overflow Cover: Yes           |
|                                | Inner Bowl Depth (mm): 136 mm                                                       |              |                               |
|                                | (                                                                                   | -). 130 1111 |                               |