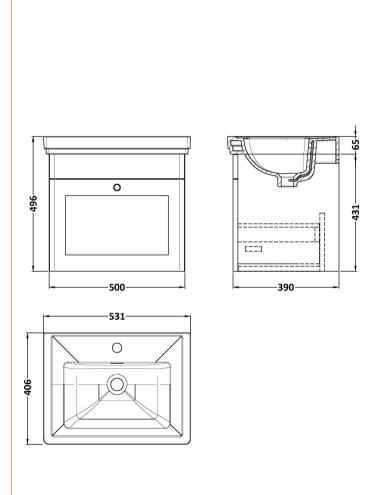

## **Packaging Details**

Barcode: 5056462686288

Sales Code: CLA291 Description: 500 W/H 1-Drawer Unit (431X500x390)

| <b>Product Dimensions</b>  |                                |  |  |
|----------------------------|--------------------------------|--|--|
| Height (mm):               | 431                            |  |  |
| Width (mm):                | 500                            |  |  |
| Depth (mm):                | 390                            |  |  |
| Nett Weight (kg):          | 15.2                           |  |  |
| Packaging Dimensions       |                                |  |  |
| Height (mm):               | 465                            |  |  |
| Width (mm):                | 525                            |  |  |
| Depth (mm):                | 415                            |  |  |
| Gross Weight (kg):         | 15.7                           |  |  |
| Packaging Data             |                                |  |  |
| Box Colour:                | Brown Cardboard Box            |  |  |
| Box Qty:                   | 1                              |  |  |
| Label Size:                | 100 x 50                       |  |  |
| Label Colour:              | White Label                    |  |  |
| Label Oty:                 | 2                              |  |  |
| Outer Box Dimensions (If A | Applicable)                    |  |  |
| Height (mm):               |                                |  |  |
| Width (mm):                |                                |  |  |
| Depth (mm):                |                                |  |  |
| Gross Weight (kg):         |                                |  |  |
| Barcode:                   | 5056462643236                  |  |  |
| Product Details            |                                |  |  |
| Country of Origin:         | China                          |  |  |
| Fitting Instruction:       | No                             |  |  |
| CE & UKCA:                 | N/A                            |  |  |
| FSC Certified Materials:   | Yes                            |  |  |
| Colour:                    | Satin Grey                     |  |  |
| Construction Method:       | Cam & Wood Dowel               |  |  |
| Construction Type:         | Rigid                          |  |  |
| Cabinet Finish:            | MFC Painted Matt               |  |  |
| Fascia Finish:             | Mdf Painted Matt               |  |  |
| Cabinet Thickness (mm):    | 18                             |  |  |
| Fascia Thickness (mm):     | 18                             |  |  |
| Drawer Included:           | Yes                            |  |  |
| Drawer Type:               | 80mm High Metal S/C Inc Galler |  |  |
| No of Shelves:             | Not Applicable                 |  |  |
| Hinge Type:                | Not Applicable                 |  |  |
| Hinge Included:            | Not Applicable                 |  |  |
| Adjustable Legs:           | No, Not Required               |  |  |
| Fixings Included:          | Yes                            |  |  |
| Handle Style:              | Traditional                    |  |  |
| Waste Shroud:              | Yes                            |  |  |
| Handle Included:           | Yes, Supplied                  |  |  |
| Handle Type:               | Knob                           |  |  |
|                            |                                |  |  |

Sales Code: CBM502 Description: 500 Classique Basin 1Th

| Product Dime                   | nsions                                                                              |              |                               |
|--------------------------------|-------------------------------------------------------------------------------------|--------------|-------------------------------|
|                                | 11510115                                                                            | 107          |                               |
| Height (mm):                   |                                                                                     | 187          |                               |
| Width (mm):                    |                                                                                     | 531          |                               |
| Depth (mm):                    |                                                                                     | 406          |                               |
| Nett Weight (kg):              |                                                                                     | 13.5         |                               |
| Packaging Din                  | nensions                                                                            |              |                               |
| Height (mm):                   |                                                                                     | 430          |                               |
| Width (mm):                    |                                                                                     | 550          |                               |
| Depth (mm):                    |                                                                                     | 220          |                               |
| Gross Weight (kg               |                                                                                     | 13.5         |                               |
| Packaging Dat                  | ta                                                                                  |              |                               |
| Box Colour:                    |                                                                                     | Brown Card   | board Box - Printed           |
| Box Qty:                       |                                                                                     | 1            |                               |
| Label Size:                    |                                                                                     | 100 x 50     |                               |
| Label Colour:                  |                                                                                     | White Label  |                               |
| Label Qty:                     |                                                                                     | 2            |                               |
| <b>Outer Box Din</b>           | nensions (If Appl                                                                   | licable)     |                               |
| Height (mm):                   |                                                                                     |              |                               |
| Width (mm):                    |                                                                                     |              |                               |
| Depth (mm):                    |                                                                                     |              |                               |
| Gross Weight (kg               | g):                                                                                 |              |                               |
| Barcode:                       |                                                                                     | 5056462643   | 632                           |
| <b>Product Detail</b>          | ls                                                                                  |              |                               |
| Country of Origin              | 1:                                                                                  | Utd.Arab.En  | nir.                          |
| Fitting Instruction            | 1:                                                                                  | No           |                               |
| Certification: CE              | & UKCA: No                                                                          | WRAS: N/A    | WRAS No: N/A                  |
| Product Material:              |                                                                                     | Fireclay     |                               |
| Fixing Supplied:               |                                                                                     | No           |                               |
| S = upp                        |                                                                                     |              |                               |
| Pans/Bidets:                   | Trap Style: N/A                                                                     |              | Includes Seat: Not Applicable |
| Seats:                         | Seat Type: N/A                                                                      |              | Material: Not Applicable      |
|                                |                                                                                     | plicable     | Hinge Type: Not Applicable    |
| Hinge Material: Not Applicable |                                                                                     |              | S. J. Herrippiness            |
|                                | <i>y</i>                                                                            | renppheaste  |                               |
| Cisterns:                      | Fittings: Not Applicable                                                            |              |                               |
| Cisterns.                      | Operating Type: Not Applicable Fittings: Not Applicable  Lever Type: Not Applicable |              |                               |
|                                | Level Type. Notin                                                                   | ppricubic    |                               |
| Basins:                        | Basins: Tap Hole: One Taphole                                                       |              | Chain Stay Hole: No           |
| Template: Not R                |                                                                                     |              | Waste Type Req: Slotted       |
|                                | Overflow Inc: Yes                                                                   |              | Overflow Cover: Yes           |
|                                | Inner Bowl Depth (mm): 136 mm                                                       |              |                               |
|                                | (                                                                                   | -). 130 1111 |                               |