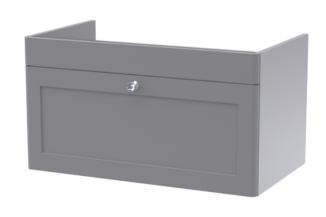

## **Packaging Details**

Barcode: 5056462687070

Sales Code: CLA296 Description: 800 W/H 1-Drawer Unit (431X800x453)

| <b>Product Dimensions</b> |                                |  |  |
|---------------------------|--------------------------------|--|--|
| Height (mm):              | 431                            |  |  |
| Width (mm):               | 800                            |  |  |
| Depth (mm):               | 453                            |  |  |
| Nett Weight (kg):         | 23                             |  |  |
| Packaging Dimensions      |                                |  |  |
| Height (mm):              | 465                            |  |  |
| Width (mm):               | 825                            |  |  |
| Depth (mm):               | 480                            |  |  |
| Gross Weight (kg):        | 23.5                           |  |  |
| Packaging Data            |                                |  |  |
| Box Colour:               | Brown Cardboard Box            |  |  |
| Box Qty:                  | 1                              |  |  |
| Label Size:               | 100 x 50                       |  |  |
| Label Colour:             | White Label                    |  |  |
| Label Qty:                | 2                              |  |  |
| Outer Box Dimensions (If  | Applicable)                    |  |  |
| Height (mm):              |                                |  |  |
| Width (mm):               |                                |  |  |
| Depth (mm):               |                                |  |  |
| Gross Weight (kg):        |                                |  |  |
| Barcode:                  | 5056462643311                  |  |  |
| <b>Product Details</b>    |                                |  |  |
| Country of Origin:        | China                          |  |  |
| Fitting Instruction:      | No                             |  |  |
| CE & UKCA:                | N/A                            |  |  |
| FSC Certified Materials:  | Yes                            |  |  |
| Colour:                   | Satin Grey                     |  |  |
| Construction Method:      | Cam & Wood Dowel               |  |  |
| Construction Type:        | Rigid                          |  |  |
| Cabinet Finish:           | MFC Painted Matt               |  |  |
| Fascia Finish:            | Mdf Painted Matt               |  |  |
| Cabinet Thickness (mm):   | 18                             |  |  |
| Fascia Thickness (mm):    | 18                             |  |  |
| Drawer Included:          | Yes                            |  |  |
| Drawer Type:              | 80mm High Metal S/C Inc Galler |  |  |
| No of Shelves:            | Not Applicable                 |  |  |
| Hinge Type:               | Not Applicable                 |  |  |
| Hinge Included:           | Not Applicable                 |  |  |
| Adjustable Legs:          | No, Not Required               |  |  |
| Fixings Included:         | Yes                            |  |  |
| Handle Style:             | Traditional                    |  |  |
| Waste Shroud:             | Yes                            |  |  |
| Handle Included:          | Yes, Supplied                  |  |  |