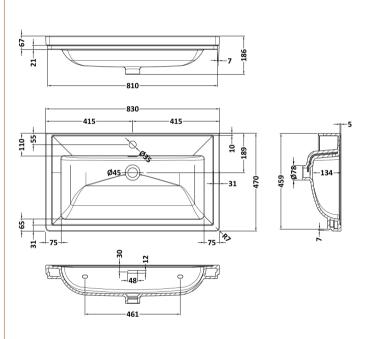

Knob

Handle Type:

Sales Code: CBM505 Description: 800 Classique Basin 1Th

| Product Dime                                           | ensions                        |                                                   |                                                |  |
|--------------------------------------------------------|--------------------------------|---------------------------------------------------|------------------------------------------------|--|
| Height (mm):                                           | 211510115                      | 67                                                |                                                |  |
| Width (mm):                                            |                                | 830                                               |                                                |  |
| Depth (mm):                                            |                                | 470                                               |                                                |  |
| Nett Weight (kg):                                      |                                | 21.5                                              |                                                |  |
| Packaging Di                                           |                                | 21.0                                              |                                                |  |
| Height (mm):                                           | inclisions                     | 490                                               |                                                |  |
| Width (mm):                                            |                                | 850                                               |                                                |  |
| Depth (mm):                                            |                                | 220                                               |                                                |  |
| Gross Weight (kg):                                     |                                | 21.5                                              |                                                |  |
| Packaging Da                                           |                                | 21.0                                              |                                                |  |
| Box Colour:                                            | ica                            | Brown Card                                        | lboard Box - Printed                           |  |
| Box Oty:                                               |                                | 1                                                 |                                                |  |
| Label Size:                                            |                                | 100 x 50                                          |                                                |  |
| Label Colour:                                          |                                | White Label                                       |                                                |  |
| Label Qty:                                             |                                | 2                                                 |                                                |  |
|                                                        | mensions (If Appl              | icable)                                           |                                                |  |
| Height (mm):                                           | (1111рр                        |                                                   |                                                |  |
| Width (mm):                                            |                                |                                                   |                                                |  |
| Depth (mm):                                            |                                |                                                   |                                                |  |
| Gross Weight (k                                        | g):                            |                                                   |                                                |  |
| Barcode:                                               |                                | 5056462643670                                     |                                                |  |
| Product Detai                                          | ils                            |                                                   |                                                |  |
| Country of Origi                                       | n:                             | Utd.Arab.En                                       | nir.                                           |  |
| Fitting Instruction:                                   |                                | No                                                |                                                |  |
| Certification: CE & UKCA: No                           |                                | WRAS: N/A                                         | WRAS No: N/A                                   |  |
| Product Material:                                      |                                | Fireclay                                          | <u>,                                      </u> |  |
| Fixing Supplied:                                       |                                | No                                                |                                                |  |
| 1 ixing supplied.                                      |                                |                                                   |                                                |  |
| Pans/Bidets:                                           | Trap Style: N/A                |                                                   | Includes Seat: Not Applicable                  |  |
| Seats:                                                 | Seat Type: N/A                 |                                                   | Material: Not Applicable                       |  |
|                                                        |                                | plicable                                          | Hinge Type: Not Applicable                     |  |
|                                                        | Hinge Material: Not Applicable |                                                   |                                                |  |
| Cisterns:                                              | Operating Type: N              | ot Applicable                                     | e Fittings: Not Applicable                     |  |
| Lever Type: Not Applicable  Lever Type: Not Applicable |                                |                                                   | 5                                              |  |
|                                                        |                                | <del>                                      </del> |                                                |  |
| Basins:                                                | Tap Hole: One Tap              | phole                                             | Chain Stay Hole: No                            |  |
|                                                        | Template: Not Rec              | quired                                            | Waste Type Req: Slotted                        |  |
|                                                        | Overflow Inc: Yes              |                                                   | Overflow Cover: Yes                            |  |
|                                                        | Inner Bowl Depth (             | mm): 134mr                                        | n                                              |  |