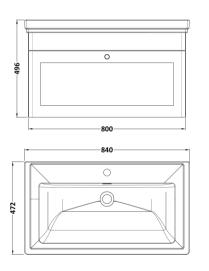

## **Packaging Details**

Barcode: 5056462687070

Sales Code: CLA296 Description: 800 W/H 1-Drawer Unit (431X800x453)

| <b>Product Dimensions</b> |                                |  |  |
|---------------------------|--------------------------------|--|--|
| Height (mm):              | 431                            |  |  |
| Width (mm):               | 800                            |  |  |
| Depth (mm):               | 453                            |  |  |
| Nett Weight (kg):         | 23                             |  |  |
| Packaging Dimensions      |                                |  |  |
| Height (mm):              | 465                            |  |  |
| Width (mm):               | 825                            |  |  |
| Depth (mm):               | 480                            |  |  |
| Gross Weight (kg):        | 23.5                           |  |  |
| Packaging Data            |                                |  |  |
| Box Colour:               | Brown Cardboard Box            |  |  |
| Box Qty:                  | 1                              |  |  |
| Label Size:               | 100 x 50                       |  |  |
| Label Colour:             | White Label                    |  |  |
| Label Qty:                | 2                              |  |  |
| Outer Box Dimensions (If  | Applicable)                    |  |  |
| Height (mm):              |                                |  |  |
| Width (mm):               |                                |  |  |
| Depth (mm):               |                                |  |  |
| Gross Weight (kg):        |                                |  |  |
| Barcode:                  | 5056462643311                  |  |  |
| <b>Product Details</b>    |                                |  |  |
| Country of Origin:        | China                          |  |  |
| Fitting Instruction:      | No                             |  |  |
| CE & UKCA:                | N/A                            |  |  |
| FSC Certified Materials:  | Yes                            |  |  |
| Colour:                   | Satin Grey                     |  |  |
| Construction Method:      | Cam & Wood Dowel               |  |  |
| Construction Type:        | Rigid                          |  |  |
| Cabinet Finish:           | MFC Painted Matt               |  |  |
| Fascia Finish:            | Mdf Painted Matt               |  |  |
| Cabinet Thickness (mm):   | 18                             |  |  |
| Fascia Thickness (mm):    | 18                             |  |  |
| Drawer Included:          | Yes                            |  |  |
| Drawer Type:              | 80mm High Metal S/C Inc Galler |  |  |
| No of Shelves:            | Not Applicable                 |  |  |
| Hinge Type:               | Not Applicable                 |  |  |
| Hinge Included:           | Not Applicable                 |  |  |
| Adjustable Legs:          | No, Not Required               |  |  |
| Fixings Included:         | Yes                            |  |  |
| Handle Style:             | Traditional                    |  |  |
| Waste Shroud:             | Yes                            |  |  |
| Handle Included:          | Yes, Supplied                  |  |  |

Knob

Handle Type:

Sales Code: CBM505 Description: 800 Classique Basin 1Th

| Product Dime                                           | ensions                        |                                                   |                                                |  |
|--------------------------------------------------------|--------------------------------|---------------------------------------------------|------------------------------------------------|--|
| Height (mm):                                           | 211510115                      | 67                                                |                                                |  |
| Width (mm):                                            |                                | 830                                               |                                                |  |
| Depth (mm):                                            |                                | 470                                               |                                                |  |
| Nett Weight (kg):                                      |                                | 21.5                                              |                                                |  |
| Packaging Di                                           |                                | 21.0                                              |                                                |  |
| Height (mm):                                           | inclisions                     | 490                                               |                                                |  |
| Width (mm):                                            |                                | 850                                               |                                                |  |
| Depth (mm):                                            |                                | 220                                               |                                                |  |
| Gross Weight (kg):                                     |                                | 21.5                                              |                                                |  |
| Packaging Da                                           |                                | 21.0                                              |                                                |  |
| Box Colour:                                            | ica                            | Brown Card                                        | lboard Box - Printed                           |  |
| Box Oty:                                               |                                | 1                                                 |                                                |  |
| Label Size:                                            |                                | 100 x 50                                          |                                                |  |
| Label Colour:                                          |                                | White Label                                       |                                                |  |
| Label Qty:                                             |                                | 2                                                 |                                                |  |
|                                                        | mensions (If Appl              | icable)                                           |                                                |  |
| Height (mm):                                           | (1111рр                        |                                                   |                                                |  |
| Width (mm):                                            |                                |                                                   |                                                |  |
| Depth (mm):                                            |                                |                                                   |                                                |  |
| Gross Weight (k                                        | g):                            |                                                   |                                                |  |
| Barcode:                                               |                                | 5056462643670                                     |                                                |  |
| Product Detai                                          | ils                            |                                                   |                                                |  |
| Country of Origi                                       | n:                             | Utd.Arab.En                                       | nir.                                           |  |
| Fitting Instruction:                                   |                                | No                                                |                                                |  |
| Certification: CE & UKCA: No                           |                                | WRAS: N/A                                         | WRAS No: N/A                                   |  |
| Product Material:                                      |                                | Fireclay                                          | <u>,                                      </u> |  |
| Fixing Supplied:                                       |                                | No                                                |                                                |  |
| 1 ixing supplied.                                      |                                |                                                   |                                                |  |
| Pans/Bidets:                                           | Trap Style: N/A                |                                                   | Includes Seat: Not Applicable                  |  |
| Seats:                                                 | Seat Type: N/A                 |                                                   | Material: Not Applicable                       |  |
|                                                        |                                | plicable                                          | Hinge Type: Not Applicable                     |  |
|                                                        | Hinge Material: Not Applicable |                                                   |                                                |  |
| Cisterns:                                              | Operating Type: N              | ot Applicable                                     | e Fittings: Not Applicable                     |  |
| Lever Type: Not Applicable  Lever Type: Not Applicable |                                |                                                   | 5                                              |  |
|                                                        |                                | <del>                                      </del> |                                                |  |
| Basins:                                                | Tap Hole: One Tap              | phole                                             | Chain Stay Hole: No                            |  |
|                                                        | Template: Not Rec              | quired                                            | Waste Type Req: Slotted                        |  |
|                                                        | Overflow Inc: Yes              |                                                   | Overflow Cover: Yes                            |  |
|                                                        | Inner Bowl Depth (             | mm): 134mr                                        | n                                              |  |