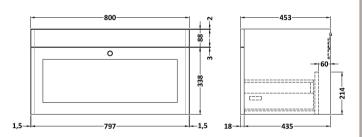

## **Packaging Details**

Barcode: 5056462687070

Sales Code: CLA296 Description: 800 W/H 1-Drawer Unit (431X800x453)

| <b>Product Dimensions</b> |                                |  |  |
|---------------------------|--------------------------------|--|--|
| Height (mm):              | 431                            |  |  |
| Width (mm):               | 800                            |  |  |
| Depth (mm):               | 453                            |  |  |
| Nett Weight (kg):         | 23                             |  |  |
| Packaging Dimensions      |                                |  |  |
| Height (mm):              | 465                            |  |  |
| Width (mm):               | 825                            |  |  |
| Depth (mm):               | 480                            |  |  |
| Gross Weight (kg):        | 23.5                           |  |  |
| Packaging Data            |                                |  |  |
| Box Colour:               | Brown Cardboard Box            |  |  |
| Box Qty:                  | 1                              |  |  |
| Label Size:               | 100 x 50                       |  |  |
| Label Colour:             | White Label                    |  |  |
| Label Qty:                | 2                              |  |  |
| Outer Box Dimensions (If  | Applicable)                    |  |  |
| Height (mm):              |                                |  |  |
| Width (mm):               |                                |  |  |
| Depth (mm):               |                                |  |  |
| Gross Weight (kg):        |                                |  |  |
| Barcode:                  | 5056462643311                  |  |  |
| <b>Product Details</b>    |                                |  |  |
| Country of Origin:        | China                          |  |  |
| Fitting Instruction:      | No                             |  |  |
| CE & UKCA:                | N/A                            |  |  |
| FSC Certified Materials:  | Yes                            |  |  |
| Colour:                   | Satin Grey                     |  |  |
| Construction Method:      | Cam & Wood Dowel               |  |  |
| Construction Type:        | Rigid                          |  |  |
| Cabinet Finish:           | MFC Painted Matt               |  |  |
| Fascia Finish:            | Mdf Painted Matt               |  |  |
| Cabinet Thickness (mm):   | 18                             |  |  |
| Fascia Thickness (mm):    | 18                             |  |  |
| Drawer Included:          | Yes                            |  |  |
| Drawer Type:              | 80mm High Metal S/C Inc Galler |  |  |
| No of Shelves:            | Not Applicable                 |  |  |
| Hinge Type:               | Not Applicable                 |  |  |
| Hinge Included:           | Not Applicable                 |  |  |
| Adjustable Legs:          | No, Not Required               |  |  |
| Fixings Included:         | Yes                            |  |  |
| Handle Style:             | Traditional                    |  |  |
| Waste Shroud:             | Yes                            |  |  |
| Handle Included:          | Yes, Supplied                  |  |  |