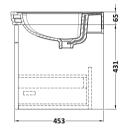

## **Packaging Details**

Barcode: 5056462687070

Sales Code: CLA296 Description: 800 W/H 1-Drawer Unit (431X800x453)

| <b>Product Dimensions</b> |                                |  |  |
|---------------------------|--------------------------------|--|--|
| Height (mm):              | 431                            |  |  |
| Width (mm):               | 800                            |  |  |
| Depth (mm):               | 453                            |  |  |
| Nett Weight (kg):         | 23                             |  |  |
| Packaging Dimensions      |                                |  |  |
| Height (mm):              | 465                            |  |  |
| Width (mm):               | 825                            |  |  |
| Depth (mm):               | 480                            |  |  |
| Gross Weight (kg):        | 23.5                           |  |  |
| Packaging Data            |                                |  |  |
| Box Colour:               | Brown Cardboard Box            |  |  |
| Box Qty:                  | 1                              |  |  |
| Label Size:               | 100 x 50                       |  |  |
| Label Colour:             | White Label                    |  |  |
| Label Qty:                | 2                              |  |  |
| Outer Box Dimensions (If  | Applicable)                    |  |  |
| Height (mm):              |                                |  |  |
| Width (mm):               |                                |  |  |
| Depth (mm):               |                                |  |  |
| Gross Weight (kg):        |                                |  |  |
| Barcode:                  | 5056462643311                  |  |  |
| <b>Product Details</b>    |                                |  |  |
| Country of Origin:        | China                          |  |  |
| Fitting Instruction:      | No                             |  |  |
| CE & UKCA:                | N/A                            |  |  |
| FSC Certified Materials:  | Yes                            |  |  |
| Colour:                   | Satin Grey                     |  |  |
| Construction Method:      | Cam & Wood Dowel               |  |  |
| Construction Type:        | Rigid                          |  |  |
| Cabinet Finish:           | MFC Painted Matt               |  |  |
| Fascia Finish:            | Mdf Painted Matt               |  |  |
| Cabinet Thickness (mm):   | 18                             |  |  |
| Fascia Thickness (mm):    | 18                             |  |  |
| Drawer Included:          | Yes                            |  |  |
| Drawer Type:              | 80mm High Metal S/C Inc Galler |  |  |
| No of Shelves:            | Not Applicable                 |  |  |
| Hinge Type:               | Not Applicable                 |  |  |
| Hinge Included:           | Not Applicable                 |  |  |
| Adjustable Legs:          | No, Not Required               |  |  |
| Fixings Included:         | Yes                            |  |  |
| Handle Style:             | Traditional                    |  |  |
| Waste Shroud:             | Yes                            |  |  |
| Handle Included:          | Yes, Supplied                  |  |  |