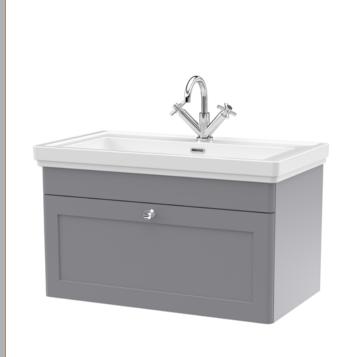

## TECHNICAL DATA SHEET

## ROXOR

Sales Code: CLC296A Description: 800 W/H 1-Drawer Unit & Basin 1Th







## **Packaging Details**

Barcode: 5056462687070

Sales Code: CLA296 Description: 800 W/H 1-Drawer Unit (431X800x453)





| <b>Product Dimensions</b> |                                |  |  |
|---------------------------|--------------------------------|--|--|
| Height (mm):              | 431                            |  |  |
| Width (mm):               | 800                            |  |  |
| Depth (mm):               | 453                            |  |  |
| Nett Weight (kg):         | 23                             |  |  |
| Packaging Dimensions      |                                |  |  |
| Height (mm):              | 465                            |  |  |
| Width (mm):               | 825                            |  |  |
| Depth (mm):               | 480