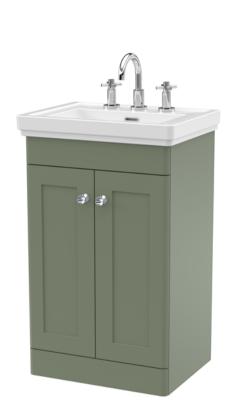

Sales Code: CLC823B Description: 500 F/S 2-Door Unit & Basin 3Th





## **Packaging Details**

Barcode: 5056462687186

Sales Code: CLA823 Description: 500 F/S 2-Door Unit (800X500x390)





| Product Dimensions         |                              |  |  |
|----------------------------|------------------------------|--|--|
| Height (mm):               | 800                          |  |  |
| Width (mm):                | 500                          |  |  |
| Depth (mm):                | 390                          |  |  |
| Nett Weight (kg):          | 21                           |  |  |
| Packaging Dimensions       |                              |  |  |
| Height (mm):               | 835                          |  |  |
| Width (mm):                | 525                          |  |  |
| Depth (mm):                | 415                          |