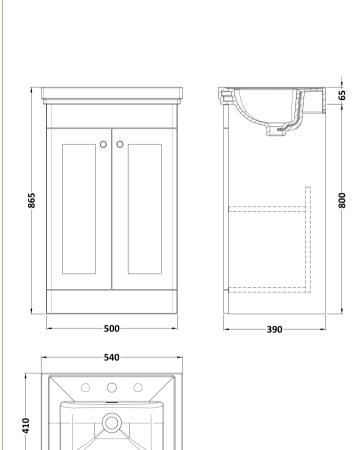

## **Packaging Details**

Barcode: 5056462687186

Sales Code: CLA823 Description: 500 F/S 2-Door Unit (800X500x390)

| Product Dimensions         |                              |  |  |
|----------------------------|------------------------------|--|--|
| Height (mm):               | 800                          |  |  |
| Width (mm):                | 500                          |  |  |
| Depth (mm):                | 390                          |  |  |
| Nett Weight (kg):          | 21                           |  |  |
| Packaging Dimensions       |                              |  |  |
| Height (mm):               | 835                          |  |  |
| Width (mm):                | 525                          |  |  |
| Depth (mm):                | 415                          |  |  |
| Gross Weight (kg):         | 21.5                         |  |  |
| Packaging Data             |                              |  |  |
| Box Colour:                | Brown Cardboard Box          |  |  |
| Box Qty:                   | 1                            |  |  |
| Label Size:                | 100 x 50                     |  |  |
| Label Colour:              | White Label                  |  |  |
| Label Qty:                 | 2                            |  |  |
| Outer Box Dimensions (If A | Applicable)                  |  |  |
| Height (mm):               |                              |  |  |
| Width (mm):                |                              |  |  |
| Depth (mm):                |                              |  |  |
| Gross Weight (kg):         |                              |  |  |
| Barcode:                   | 5056462643120                |  |  |
| Product Details            |                              |  |  |
| Country of Origin:         | China                        |  |  |
| Fitting Instruction:       | No                           |  |  |
| CE & UKCA:                 | N/A                          |  |  |
| FSC Certified Materials:   | Yes                          |  |  |
| Colour:                    | Satin Green                  |  |  |
| Construction Method:       | Cam & Wood Dowel             |  |  |
| Construction Type:         | Rigid                        |  |  |
| Cabinet Finish:            | MFC Painted Matt             |  |  |
| Fascia Finish:             | Mdf Painted Matt             |  |  |
| Cabinet Thickness (mm):    | 18                           |  |  |
| Fascia Thickness (mm):     | 18                           |  |  |
| Drawer Included:           | No                           |  |  |
| Drawer Type:               | Not Applicable               |  |  |
| No of Shelves:             | 1                            |  |  |
| Hinge Type:                | 95 Degree Clip-On Soft Close |  |  |
| Hinge Included:            | Yes, Supplied                |  |  |
| Adjustable Legs:           | No, Not Required             |  |  |
| Fixings Included:          | Yes                          |  |  |
| Handle Style:              | Traditional                  |  |  |
|                            |                              |  |  |
| Waste Shroud:              | Not Applicable               |  |  |
|                            | Not Applicable Yes, Supplied |  |  |