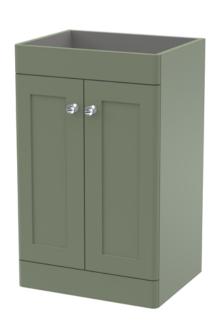

## **Packaging Details**

Barcode: 5056462687186

Sales Code: CLA823 Description: 500 F/S 2-Door Unit (800X500x390)

| Product Dimensions         |                              |  |  |
|----------------------------|------------------------------|--|--|
| Height (mm):               | 800                          |  |  |
| Width (mm):                | 500                          |  |  |
| Depth (mm):                | 390                          |  |  |
| Nett Weight (kg):          | 21                           |  |  |
| Packaging Dimensions       |                              |  |  |
| Height (mm):               | 835                          |  |  |
| Width (mm):                | 525                          |  |  |
| Depth (mm):                | 415                          |  |  |
| Gross Weight (kg):         | 21.5                         |  |  |
| Packaging Data             |                              |  |  |
| Box Colour:                | Brown Cardboard Box          |  |  |
| Box Qty:                   | 1                            |  |  |
| Label Size:                | 100 x 50                     |  |  |
| Label Colour:              | White Label                  |  |  |
| Label Qty:                 | 2                            |  |  |
| Outer Box Dimensions (If A | Applicable)                  |  |  |
| Height (mm):               |                              |  |  |
| Width (mm):                |                              |  |  |
| Depth (mm):                |                              |  |  |
| Gross Weight (kg):         |                              |  |  |
| Barcode:                   | 5056462643120                |  |  |
| Product Details            |                              |  |  |
| Country of Origin:         | China                        |  |  |
| Fitting Instruction:       | No                           |  |  |
| CE & UKCA:                 | N/A                          |  |  |
| FSC Certified Materials:   | Yes                          |  |  |
| Colour:                    | Satin Green                  |  |  |
| Construction Method:       | Cam & Wood Dowel             |  |  |
| Construction Type:         | Rigid                        |  |  |
| Cabinet Finish:            | MFC Painted Matt             |  |  |
| Fascia Finish:             | Mdf Painted Matt             |  |  |
| Cabinet Thickness (mm):    | 18                           |  |  |
| Fascia Thickness (mm):     | 18                           |  |  |
| Drawer Included:           | No                           |  |  |
| Drawer Type:               | Not Applicable               |  |  |
| No of Shelves:             | 1                            |  |  |
| Hinge Type:                | 95 Degree Clip-On Soft Close |  |  |
| Hinge Included:            | Yes, Supplied                |  |  |
| Adjustable Legs:           | No, Not Required             |  |  |
| Fixings Included:          | Yes                          |  |  |
| Handle Style:              | Traditional                  |  |  |
|                            |                              |  |  |
| Waste Shroud:              | Not Applicable               |  |  |
|                            | Not Applicable Yes, Supplied |  |  |