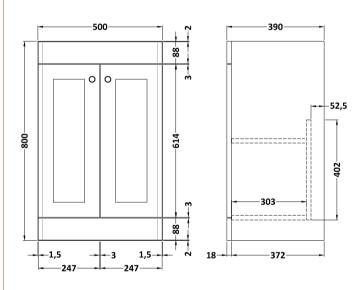

## **Packaging Details**

Barcode: 5056462687186

Sales Code: CLA823 Description: 500 F/S 2-Door Unit (800X500x390)

| Product Dimensions         |                              |  |  |
|----------------------------|------------------------------|--|--|
| Height (mm):               | 800                          |  |  |
| Width (mm):                | 500                          |  |  |
| Depth (mm):                | 390                          |  |  |
| Nett Weight (kg):          | 21                           |  |  |
| Packaging Dimensions       |                              |  |  |
| Height (mm):               | 835                          |  |  |
| Width (mm):                | 525                          |  |  |
| Depth (mm):                | 415                          |  |  |
| Gross Weight (kg):         | 21.5                         |  |  |
| Packaging Data             |                              |  |  |
| Box Colour:                | Brown Cardboard Box          |  |  |
| Box Qty:                   | 1                            |  |  |
| Label Size:                | 100 x 50                     |  |  |
| Label Colour:              | White Label                  |  |  |
| Label Qty:                 | 2                            |  |  |
| Outer Box Dimensions (If A | Applicable)                  |  |  |
| Height (mm):               |                              |  |  |
| Width (mm):                |                              |  |  |
| Depth (mm):                |                              |  |  |
| Gross Weight (kg):         |                              |  |  |
| Barcode:                   | 5056462643120                |  |  |
| Product Details            |                              |  |  |
| Country of Origin:         | China                        |  |  |
| Fitting Instruction:       | No                           |  |  |
| CE & UKCA:                 | N/A                          |  |  |
| FSC Certified Materials:   | Yes                          |  |  |
| Colour:                    | Satin Green                  |  |  |
| Construction Method:       | Cam & Wood Dowel             |  |  |
| Construction Type:         | Rigid                        |  |  |
| Cabinet Finish:            | MFC Painted Matt             |  |  |
| Fascia Finish:             | Mdf Painted Matt             |  |  |
| Cabinet Thickness (mm):    | 18                           |  |  |
| Fascia Thickness (mm):     | 18                           |  |  |
| Drawer Included:           | No                           |  |  |
| Drawer Type:               | Not Applicable               |  |  |
| No of Shelves:             | 1                            |  |  |
| Hinge Type:                | 95 Degree Clip-On Soft Close |  |  |
| Hinge Included:            | Yes, Supplied                |  |  |
| Adjustable Legs:           | No, Not Required             |  |  |
| Fixings Included:          | Yes                          |  |  |
| Handle Style:              | Traditional                  |  |  |
|                            |                              |  |  |
| Waste Shroud:              | Not Applicable               |  |  |
|                            | Not Applicable Yes, Supplied |  |  |