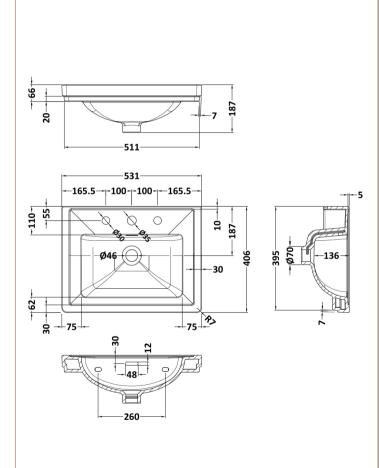

Sales Code: CBM532 Description: 500 Classique Basin 3Th

| Product Dime          | nsions                                                  |             |                               |  |
|-----------------------|---------------------------------------------------------|-------------|-------------------------------|--|
|                       |                                                         | 77          |                               |  |
| Height (mm):          |                                                         | 187         |                               |  |
| Width (mm):           |                                                         | 531         |                               |  |
| Depth (mm):           |                                                         | 13.5        |                               |  |
| Nett Weight (kg):     |                                                         | 5.5         |                               |  |
| Packaging Din         |                                                         |             |                               |  |
| Height (mm):          |                                                         | 30          |                               |  |
| Width (mm):           |                                                         | 50          |                               |  |
| Depth (mm):           |                                                         | 220         |                               |  |
| Gross Weight (kg      |                                                         | 3.5         |                               |  |
| Packaging Dat         |                                                         |             |                               |  |
| Box Colour:           |                                                         | rown Cardb  | oard Box - Printed            |  |
| Box Qty:              | 1                                                       |             |                               |  |
| Label Size:           |                                                         | 100 x 50    |                               |  |
| Label Colour:         |                                                         | White Label |                               |  |
| Label Qty:            |                                                         |             | 2                             |  |
| Outer Box Din         | nensions (If Applica                                    | able)       |                               |  |
| Height (mm):          |                                                         |             |                               |  |
| Width (mm):           |                                                         |             |                               |  |
| Depth (mm):           |                                                         |             |                               |  |
| Gross Weight (kg      | <u>;</u> ):                                             |             |                               |  |
| Barcode:              | 50                                                      | 0564626436  | 49                            |  |
| <b>Product Detail</b> | ls                                                      |             |                               |  |
| Country of Origin     | n: Ut                                                   | td.Arab.Emi | ir.                           |  |
| Fitting Instruction   | n: No                                                   | 0           |                               |  |
| Certification: CE     | & UKCA: No W                                            | RAS: N/A    | WRAS No: N/A                  |  |
| Product Material:     | Fi                                                      | reclay      |                               |  |
| Fixing Supplied:      | N                                                       | 0           |                               |  |
|                       |                                                         |             |                               |  |
| Pans/Bidets:          | Trap Style: N/A                                         |             | Includes Seat: Not Applicable |  |
| Seats:                | Seat Type: N/A                                          |             | Material: Not Applicable      |  |
| Function: Not Ap      |                                                         | cable       | Hinge Type: Not Applicable    |  |
|                       | Hinge Material: Not A                                   | Applicable  |                               |  |
|                       |                                                         |             |                               |  |
| Cisterns:             | Operating Type: Not Applicable Fittings: Not Applicable |             |                               |  |
|                       |                                                         |             |                               |  |
|                       |                                                         |             |                               |  |
| Basins:               | Tap Hole: Three Tap                                     | holes (     | Chain Stay Hole: No           |  |
|                       | Template: Not Requir                                    | red \       | Waste Type Req: Slotted       |  |
|                       | Overflow Inc: Yes                                       | (           | Overflow Cover: Yes           |  |
|                       | Inner Bowl Depth (mm): 136 mm                           |             |                               |  |
|                       |                                                         |             |                               |  |