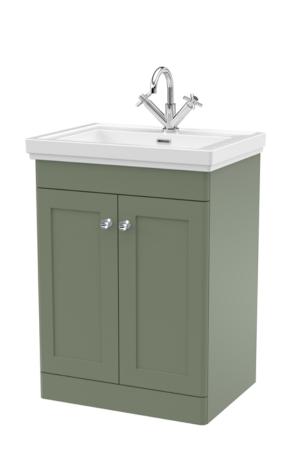

## ROXOR

Sales Code: CLC825A Description: 600 F/S 2-Door Unit & Basin 1Th

Barcode: 5056462685717

Sales Code: CLA825 Description: 600 F/S 2-Door Unit (800X600x453)

| <b>Product Dimensions</b>            |                              |  |
|--------------------------------------|------------------------------|--|
| Height (mm):                         | 800                          |  |
| Width (mm):                          | 600                          |  |
| Depth (mm):                          | 453                          |  |
| Nett Weight (kg):                    | 25.3                         |  |
| Packaging Dimensions                 |                              |  |
| Height (mm):                         | 835                          |  |
| Width (mm):                          | 625                          |  |
| Depth (mm):                          | 480                          |  |
| Gross Weight (kg):                   | 25.8                         |  |
| Packaging Data                       |                              |  |
| Box Colour:                          | Brown Cardboard Box          |  |
| Box Qty:                             | 1                            |  |
| Label Size:                          | 100 x 50                     |  |
| Label Colour:                        | White Label                  |  |
| Label Qty:                           | 2                            |  |
| Outer Box Dimensions (If Applicable) |                              |  |
| Height (mm):                         |                              |  |
| Width (mm):                          |                              |  |
| Depth (mm):                          |                              |  |
| Gross Weight (kg):                   |                              |  |
| Barcode:                             | 5056462643168                |  |
| <b>Product Details</b>               |                              |  |
| Country of Origin:                   | China                        |  |
| Fitting Instruction:                 | No                           |  |
| CE & UKCA:                           | N/A                          |  |
| FSC Certified Materials:             | Yes                          |  |
| Colour:                              | Satin Green                  |  |
| Construction Method:                 | Cam & Wood Dowel             |  |
| Construction Type:                   | Rigid                        |  |
| Cabinet Finish:                      | MFC Painted Matt             |  |
| Fascia Finish:                       | Mdf Painted Matt             |  |
| Cabinet Thickness (mm):              | 18                           |  |
| Fascia Thickness (mm):               | 18                           |  |
| Drawer Included:                     | No                           |  |
| Drawer Type:                         | Not Applicable               |  |
| No of Shelves:                       | 1                            |  |
| Hinge Type:                          | 95 Degree Clip-On Soft Close |  |
| Hinge Included:                      | Yes, Supplied                |  |
| Adjustable Legs:                     | No, Not Required             |  |
| Fixings Included:                    | Yes                          |  |
| Handle Style:                        | Traditional                  |  |
| Waste Shroud:                        | Not Applicable               |  |
| Handle Included:                     | Yes, Supplied                |  |