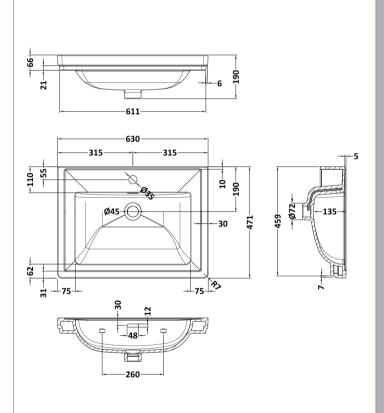

Knob

Handle Type:

Sales Code: CBM503 Description: 600 Classique Basin 1Th

| Product Dimer                        | nsions                                                  |                               |  |
|--------------------------------------|---------------------------------------------------------|-------------------------------|--|
| Height (mm):                         | 66                                                      |                               |  |
| Width (mm):                          | 6.3                                                     |                               |  |
| Depth (mm):                          | 47                                                      | ·                             |  |
| Nett Weight (kg):                    |                                                         | 7                             |  |
| Packaging Din                        |                                                         |                               |  |
| Height (mm):                         | 49                                                      | 90                            |  |
| Width (mm):                          | 6.5                                                     | 50                            |  |
| Depth (mm):                          | 22                                                      |                               |  |
| Gross Weight (kg):                   |                                                         | 17                            |  |
| Packaging Dat                        |                                                         |                               |  |
| Box Colour:                          | Ві                                                      | rown Cardboard Box - Printed  |  |
| Box Qty:                             | 1                                                       |                               |  |
| Label Size:                          | 10                                                      | 00 x 50                       |  |
| Label Colour:                        | W                                                       | /hite Label                   |  |
| Label Qty:                           | 2                                                       |                               |  |
| Outer Box Dimensions (If Applicable) |                                                         |                               |  |
| Height (mm):                         |                                                         |                               |  |
| Width (mm):                          |                                                         |                               |  |
| Depth (mm):                          |                                                         |                               |  |
| Gross Weight (kg                     | g):                                                     |                               |  |
| Barcode:                             | 50                                                      | 056462643656                  |  |
| <b>Product Detail</b>                | ls                                                      |                               |  |
| Country of Origin                    | n: Ut                                                   | td.Arab.Emir.                 |  |
| Fitting Instruction                  |                                                         | 0                             |  |
| Certification: CE                    | & UKCA: No W                                            | RAS: N/A WRAS No: N/A         |  |
| Product Material:                    | Fi                                                      | reclay                        |  |
| Fixing Supplied:                     | N                                                       | 0                             |  |
|                                      |                                                         |                               |  |
| Pans/Bidets:                         | Trap Style: N/A                                         | Includes Seat: Not Applicable |  |
| Seats:                               | Seat Type: N/A                                          | Material: Not Applicable      |  |
|                                      | Function: Not Applicable Hinge Type: Not Applicable     |                               |  |
|                                      | Hinge Material: Not Applicable                          |                               |  |
|                                      |                                                         | ·-                            |  |
| Cisterns:                            | Operating Type: Not Applicable Fittings: Not Applicable |                               |  |
|                                      | Lever Type: Not Applicable                              |                               |  |
|                                      | 71                                                      |                               |  |
| Basins:                              | Tap Hole: One Tapho                                     | ole Chain Stay Hole: No       |  |
| Template: Not Requ                   |                                                         |                               |  |
|                                      | Overflow Inc: Yes                                       | Overflow Cover: Yes           |  |
|                                      | Inner Bowl Depth (mm): 135 mm                           |                               |  |
|                                      | miler Bowl Depth (IIII                                  | u). 133 IIIII                 |  |