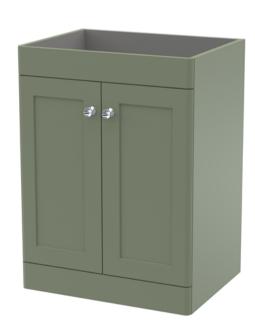

## ROXOR

Sales Code: CLC825A Description: 600 F/S 2-Door Unit & Basin 1Th

Barcode: 5056462685717

Sales Code: CLA825 Description: 600 F/S 2-Door Unit (800X600x453)

| <b>Product Dimensions</b>            |                              |  |
|--------------------------------------|------------------------------|--|
| Height (mm):                         | 800                          |  |
| Width (mm):                          | 600                          |  |
| Depth (mm):                          | 453                          |  |
| Nett Weight (kg):                    | 25.3                         |  |
| Packaging Dimensions                 |                              |  |
| Height (mm):                         | 835                          |  |
| Width (mm):                          | 625                          |  |
| Depth (mm):                          | 480                          |  |
| Gross Weight (kg):                   | 25.8                         |  |
| Packaging Data                       |                              |  |
| Box Colour:                          | Brown Cardboard Box          |  |
| Box Qty:                             | 1                            |  |
| Label Size:                          | 100 x 50                     |  |
| Label Colour:                        | White Label                  |  |
| Label Qty:                           | 2                            |  |
| Outer Box Dimensions (If Applicable) |                              |  |
| Height (mm):                         |                              |  |
| Width (mm):                          |                              |  |
| Depth (mm):                          |                              |  |
| Gross Weight (kg):                   |                              |  |
| Barcode:                             | 5056462643168                |  |
| <b>Product Details</b>               |                              |  |
| Country of Origin:                   | China                        |  |
| Fitting Instruction:                 | No                           |  |
| CE & UKCA:                           | N/A                          |  |
| FSC Certified Materials:             | Yes                          |  |
| Colour:                              | Satin Green                  |  |
| Construction Method:                 | Cam & Wood Dowel             |  |
| Construction Type:                   | Rigid                        |  |
| Cabinet Finish:                      | MFC Painted Matt             |  |
| Fascia Finish:                       | Mdf Painted Matt             |  |
| Cabinet Thickness (mm):              | 18                           |  |
| Fascia Thickness (mm):               | 18                           |  |
| Drawer Included:                     | No                           |  |
| Drawer Type:                         | Not Applicable               |  |
| No of Shelves:                       | 1                            |  |
| Hinge Type:                          | 95 Degree Clip-On Soft Close |  |
| Hinge Included:                      | Yes, Supplied                |  |
| Adjustable Legs:                     | No, Not Required             |  |
| Fixings Included:                    | Yes                          |  |
| Handle Style:                        | Traditional                  |  |
| Waste Shroud:                        | Not Applicable               |  |
| Handle Included:                     | Yes, Supplied                |  |