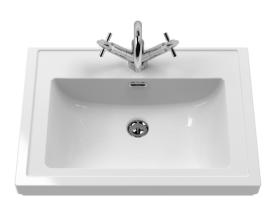

Knob

Handle Type:

Sales Code: CBM503 Description: 600 Classique Basin 1Th

| Product Dimer                        | nsions                                                  |                               |  |
|--------------------------------------|---------------------------------------------------------|-------------------------------|--|
| Height (mm):                         | 66                                                      |                               |  |
| Width (mm):                          | 6.3                                                     |                               |  |
| Depth (mm):                          | 47                                                      | ·                             |  |
| Nett Weight (kg):                    |                                                         | 7                             |  |
| Packaging Din                        |                                                         |                               |  |
| Height (mm):                         | 49                                                      | 90                            |  |
| Width (mm):                          | 6.5                                                     | 50                            |  |
| Depth (mm):                          | 22                                                      |                               |  |
| Gross Weight (kg):                   |                                                         | 17                            |  |
| Packaging Dat                        |                                                         |                               |  |
| Box Colour:                          | Ві                                                      | rown Cardboard Box - Printed  |  |
| Box Qty:                             | 1                                                       |                               |  |
| Label Size:                          | 10                                                      | 00 x 50                       |  |
| Label Colour:                        | W                                                       | /hite Label                   |  |
| Label Qty:                           | 2                                                       |                               |  |
| Outer Box Dimensions (If Applicable) |                                                         |                               |  |
| Height (mm):                         |                                                         |                               |  |
| Width (mm):                          |                                                         |                               |  |
| Depth (mm):                          |                                                         |                               |  |
| Gross Weight (kg                     | g):                                                     |                               |  |
| Barcode:                             | 50                                                      | 056462643656                  |  |
| <b>Product Detail</b>                | ls                                                      |                               |  |
| Country of Origin                    | n: Ut                                                   | td.Arab.Emir.                 |  |
| Fitting Instruction                  |                                                         | 0                             |  |
| Certification: CE                    | & UKCA: No W                                            | RAS: N/A WRAS No: N/A         |  |
| Product Material:                    | Fi                                                      | reclay                        |  |
| Fixing Supplied:                     | N                                                       | 0                             |  |
|                                      |                                                         |                               |  |
| Pans/Bidets:                         | Trap Style: N/A                                         | Includes Seat: Not Applicable |  |
| Seats:                               | Seat Type: N/A                                          | Material: Not Applicable      |  |
|                                      | Function: Not Applicable Hinge Type: Not Applicable     |                               |  |
|                                      | Hinge Material: Not Applicable                          |                               |  |
|                                      |                                                         | ·-                            |  |
| Cisterns:                            | Operating Type: Not Applicable Fittings: Not Applicable |                               |  |
|                                      | Lever Type: Not Applicable                              |                               |  |
|                                      | 71                                                      |                               |  |
| Basins:                              | Tap Hole: One Tapho                                     | ole Chain Stay Hole: No       |  |
| Template: Not Requ                   |                                                         |                               |  |
|                                      | Overflow Inc: Yes                                       | Overflow Cover: Yes           |  |
|                                      | Inner Bowl Depth (mm): 135 mm                           |                               |  |
|                                      | miler Bowl Depth (IIII                                  | u). 133 IIIII                 |  |