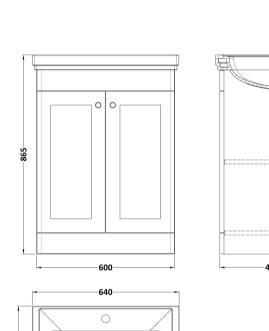

## ROXOR

Sales Code: CLC825A Description: 600 F/S 2-Door Unit & Basin 1Th

Barcode: 5056462685717

Sales Code: CLA825 Description: 600 F/S 2-Door Unit (800X600x453)

| <b>Product Dimensions</b>            |                              |  |
|--------------------------------------|------------------------------|--|
| Height (mm):                         | 800                          |  |
| Width (mm):                          | 600                          |  |
| Depth (mm):                          | 453                          |  |
| Nett Weight (kg):                    | 25.3                         |  |
| Packaging Dimensions                 |                              |  |
| Height (mm):                         | 835                          |  |
| Width (mm):                          | 625                          |  |
| Depth (mm):                          | 480                          |  |
| Gross Weight (kg):                   | 25.8                         |  |
| Packaging Data                       |                              |  |
| Box Colour:                          | Brown Cardboard Box          |  |
| Box Qty:                             | 1                            |  |
| Label Size:                          | 100 x 50                     |  |
| Label Colour:                        | White Label                  |  |
| Label Qty:                           | 2                            |  |
| Outer Box Dimensions (If Applicable) |                              |  |
| Height (mm):                         |                              |  |
| Width (mm):                          |                              |  |
| Depth (mm):                          |                              |  |
| Gross Weight (kg):                   |                              |  |
| Barcode:                             | 5056462643168                |  |
| <b>Product Details</b>               |                              |  |
| Country of Origin:                   | China                        |  |
| Fitting Instruction:                 | No                           |  |
| CE & UKCA:                           | N/A                          |  |
| FSC Certified Materials:             | Yes                          |  |
| Colour:                              | Satin Green                  |  |
| Construction Method:                 | Cam & Wood Dowel             |  |
| Construction Type:                   | Rigid                        |  |
| Cabinet Finish:                      | MFC Painted Matt             |  |
| Fascia Finish:                       | Mdf Painted Matt             |  |
| Cabinet Thickness (mm):              | 18                           |  |
| Fascia Thickness (mm):               | 18                           |  |
| Drawer Included:                     | No                           |  |
| Drawer Type:                         | Not Applicable               |  |
| No of Shelves:                       | 1                            |  |
| Hinge Type:                          | 95 Degree Clip-On Soft Close |  |
| Hinge Included:                      | Yes, Supplied                |  |
| Adjustable Legs:                     | No, Not Required             |  |
| Fixings Included:                    | Yes                          |  |
| Handle Style:                        | Traditional                  |  |
| Waste Shroud:                        | Not Applicable               |  |
| Handle Included:                     | Yes, Supplied                |  |