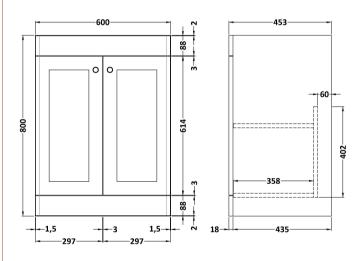

## ROXOR

Sales Code: CLC825A Description: 600 F/S 2-Door Unit & Basin 1Th

Barcode: 5056462685717

Sales Code: CLA825 Description: 600 F/S 2-Door Unit (800X600x453)

| <b>Product Dimensions</b>            |                              |  |
|--------------------------------------|------------------------------|--|
| Height (mm):                         | 800                          |  |
| Width (mm):                          | 600                          |  |
| Depth (mm):                          | 453                          |  |
| Nett Weight (kg):                    | 25.3                         |  |
| Packaging Dimensions                 |                              |  |
| Height (mm):                         | 835                          |  |
| Width (mm):                          | 625                          |  |
| Depth (mm):                          | 480                          |  |
| Gross Weight (kg):                   | 25.8                         |  |
| Packaging Data                       |                              |  |
| Box Colour:                          | Brown Cardboard Box          |  |
| Box Qty:                             | 1                            |  |
| Label Size:                          | 100 x 50                     |  |
| Label Colour:                        | White Label                  |  |
| Label Qty:                           | 2                            |  |
| Outer Box Dimensions (If Applicable) |                              |  |
| Height (mm):                         |                              |  |
| Width (mm):                          |                              |  |
| Depth (mm):                          |                              |  |
| Gross Weight (kg):                   |                              |  |
| Barcode:                             | 5056462643168                |  |
| <b>Product Details</b>               |                              |  |
| Country of Origin:                   | China                        |  |
| Fitting Instruction:                 | No                           |  |
| CE & UKCA:                           | N/A                          |  |
| FSC Certified Materials:             | Yes                          |  |
| Colour:                              | Satin Green                  |  |
| Construction Method:                 | Cam & Wood Dowel             |  |
| Construction Type:                   | Rigid                        |  |
| Cabinet Finish:                      | MFC Painted Matt             |  |
| Fascia Finish:                       | Mdf Painted Matt             |  |
| Cabinet Thickness (mm):              | 18                           |  |
| Fascia Thickness (mm):               | 18                           |  |
| Drawer Included:                     | No                           |  |
| Drawer Type:                         | Not Applicable               |  |
| No of Shelves:                       | 1                            |  |
| Hinge Type:                          | 95 Degree Clip-On Soft Close |  |
| Hinge Included:                      | Yes, Supplied                |  |
| Adjustable Legs:                     | No, Not Required             |  |
| Fixings Included:                    | Yes                          |  |
| Handle Style:                        | Traditional                  |  |
| Waste Shroud:                        | Not Applicable               |  |
| Handle Included:                     | Yes, Supplied                |  |