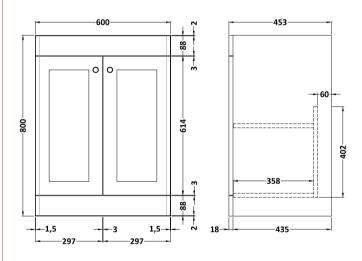

## **Packaging Details**

Barcode: 5056462688121

Sales Code: CLA825 Description: 600 F/S 2-Door Unit (800X600x453)

| <b>Product Dimensions</b>       |                              |  |  |
|---------------------------------|------------------------------|--|--|
| Height (mm):                    | 800                          |  |  |
| Width (mm):                     | 600                          |  |  |
| Depth (mm):                     | 453                          |  |  |
| Nett Weight (kg):               | 25.3                         |  |  |
| Packaging Dimensions            |                              |  |  |
| Height (mm):                    | 835                          |  |  |
| Width (mm):                     | 625                          |  |  |
| Depth (mm):                     | 480                          |  |  |
| Gross Weight (kg):              | 25.8                         |  |  |
| Packaging Data                  |                              |  |  |
| Box Colour:                     | Brown Cardboard Box          |  |  |
| Box Qty:                        | 1                            |  |  |
| Label Size:                     | 100 x 50                     |  |  |
| Label Colour:                   | White Label                  |  |  |
| Label Qty:                      | 2                            |  |  |
| <b>Outer Box Dimensions (If</b> | Applicable)                  |  |  |
| Height (mm):                    | **                           |  |  |
| Width (mm):                     |                              |  |  |
| Depth (mm):                     |                              |  |  |
| Gross Weight (kg):              |                              |  |  |
| Barcode:                        | 5056462643168                |  |  |
| <b>Product Details</b>          |                              |  |  |
| Country of Origin:              | China                        |  |  |
| Fitting Instruction:            | No                           |  |  |
| CE & UKCA:                      | N/A                          |  |  |
| FSC Certified Materials:        | Yes                          |  |  |
| Colour:                         | Satin Green                  |  |  |
| Construction Method:            | Cam & Wood Dowel             |  |  |
| Construction Type:              | Rigid                        |  |  |
| Cabinet Finish:                 | MFC Painted Matt             |  |  |
| Fascia Finish:                  | Mdf Painted Matt             |  |  |
| Cabinet Thickness (mm):         | 18                           |  |  |
| Fascia Thickness (mm):          | 18                           |  |  |
| Drawer Included:                | No                           |  |  |
| Drawer Type:                    | Not Applicable               |  |  |
| No of Shelves:                  | 1                            |  |  |
| Hinge Type:                     | 95 Degree Clip-On Soft Close |  |  |
| Hinge Included:                 | Yes, Supplied                |  |  |
| Adjustable Legs:                | No, Not Required             |  |  |
| Fixings Included:               | Yes                          |  |  |
| Handle Style:                   | Traditional                  |  |  |
| Waste Shroud:                   | Not Applicable               |  |  |
| Handle Included:                | Yes, Supplied                |  |  |