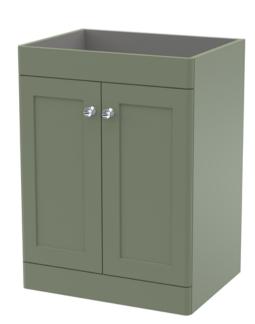

## **Packaging Details**

Barcode: 5056462688121

Sales Code: CLA825 Description: 600 F/S 2-Door Unit (800X600x453)

| <b>Product Dimensions</b>       |                              |  |  |
|---------------------------------|------------------------------|--|--|
| Height (mm):                    | 800                          |  |  |
| Width (mm):                     | 600                          |  |  |
| Depth (mm):                     | 453                          |  |  |
| Nett Weight (kg):               | 25.3                         |  |  |
| Packaging Dimensions            |                              |  |  |
| Height (mm):                    | 835                          |  |  |
| Width (mm):                     | 625                          |  |  |
| Depth (mm):                     | 480                          |  |  |
| Gross Weight (kg):              | 25.8                         |  |  |
| Packaging Data                  |                              |  |  |
| Box Colour:                     | Brown Cardboard Box          |  |  |
| Box Qty:                        | 1                            |  |  |
| Label Size:                     | 100 x 50                     |  |  |
| Label Colour:                   | White Label                  |  |  |
| Label Qty:                      | 2                            |  |  |
| <b>Outer Box Dimensions (If</b> | Applicable)                  |  |  |
| Height (mm):                    | **                           |  |  |
| Width (mm):                     |                              |  |  |
| Depth (mm):                     |                              |  |  |
| Gross Weight (kg):              |                              |  |  |
| Barcode:                        | 5056462643168                |  |  |
| <b>Product Details</b>          |                              |  |  |
| Country of Origin:              | China                        |  |  |
| Fitting Instruction:            | No                           |  |  |
| CE & UKCA:                      | N/A                          |  |  |
| FSC Certified Materials:        | Yes                          |  |  |
| Colour:                         | Satin Green                  |  |  |
| Construction Method:            | Cam & Wood Dowel             |  |  |
| Construction Type:              | Rigid                        |  |  |
| Cabinet Finish:                 | MFC Painted Matt             |  |  |
| Fascia Finish:                  | Mdf Painted Matt             |  |  |
| Cabinet Thickness (mm):         | 18                           |  |  |
| Fascia Thickness (mm):          | 18                           |  |  |
| Drawer Included:                | No                           |  |  |
| Drawer Type:                    | Not Applicable               |  |  |
| No of Shelves:                  | 1                            |  |  |
| Hinge Type:                     | 95 Degree Clip-On Soft Close |  |  |
| Hinge Included:                 | Yes, Supplied                |  |  |
| Adjustable Legs:                | No, Not Required             |  |  |
| Fixings Included:               | Yes                          |  |  |
| Handle Style:                   | Traditional                  |  |  |
| Waste Shroud:                   | Not Applicable               |  |  |
| Handle Included:                | Yes, Supplied                |  |  |