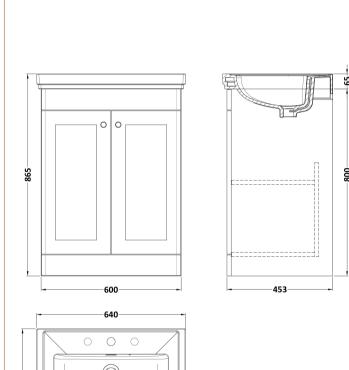

## **Packaging Details**

Barcode: 5056462688121

Sales Code: CLA825 Description: 600 F/S 2-Door Unit (800X600x453)

| <b>Product Dimensions</b>       |                              |  |  |
|---------------------------------|------------------------------|--|--|
| Height (mm):                    | 800                          |  |  |
| Width (mm):                     | 600                          |  |  |
| Depth (mm):                     | 453                          |  |  |
| Nett Weight (kg):               | 25.3                         |  |  |
| Packaging Dimensions            |                              |  |  |
| Height (mm):                    | 835                          |  |  |
| Width (mm):                     | 625                          |  |  |
| Depth (mm):                     | 480                          |  |  |
| Gross Weight (kg):              | 25.8                         |  |  |
| Packaging Data                  |                              |  |  |
| Box Colour:                     | Brown Cardboard Box          |  |  |
| Box Qty:                        | 1                            |  |  |
| Label Size:                     | 100 x 50                     |  |  |
| Label Colour:                   | White Label                  |  |  |
| Label Qty:                      | 2                            |  |  |
| <b>Outer Box Dimensions (If</b> | Applicable)                  |  |  |
| Height (mm):                    | **                           |  |  |
| Width (mm):                     |                              |  |  |
| Depth (mm):                     |                              |  |  |
| Gross Weight (kg):              |                              |  |  |
| Barcode:                        | 5056462643168                |  |  |
| <b>Product Details</b>          |                              |  |  |
| Country of Origin:              | China                        |  |  |
| Fitting Instruction:            | No                           |  |  |
| CE & UKCA:                      | N/A                          |  |  |
| FSC Certified Materials:        | Yes                          |  |  |
| Colour:                         | Satin Green                  |  |  |
| Construction Method:            | Cam & Wood Dowel             |  |  |
| Construction Type:              | Rigid                        |  |  |
| Cabinet Finish:                 | MFC Painted Matt             |  |  |
| Fascia Finish:                  | Mdf Painted Matt             |  |  |
| Cabinet Thickness (mm):         | 18                           |  |  |
| Fascia Thickness (mm):          | 18                           |  |  |
| Drawer Included:                | No                           |  |  |
| Drawer Type:                    | Not Applicable               |  |  |
| No of Shelves:                  | 1                            |  |  |
| Hinge Type:                     | 95 Degree Clip-On Soft Close |  |  |
| Hinge Included:                 | Yes, Supplied                |  |  |
| Adjustable Legs:                | No, Not Required             |  |  |
| Fixings Included:               | Yes                          |  |  |
| Handle Style:                   | Traditional                  |  |  |
| Waste Shroud:                   | Not Applicable               |  |  |
| Handle Included:                | Yes, Supplied                |  |  |