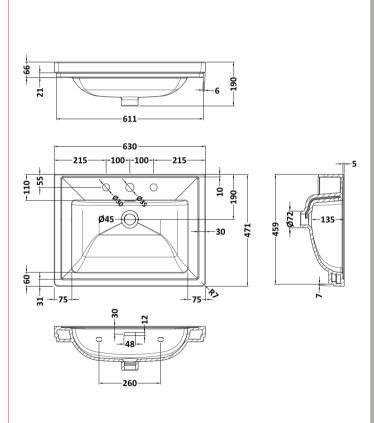

Knob

Handle Type:

Sales Code: CBM533 Description: 600 Classique Basin 3Th

| Product Dime          | nsions                                                                                         |                |                               |
|-----------------------|------------------------------------------------------------------------------------------------|----------------|-------------------------------|
| Height (mm):          |                                                                                                | 66             |                               |
| Width (mm):           |                                                                                                | 630            |                               |
| Depth (mm):           |                                                                                                | 471            |                               |
| Nett Weight (kg)      | :                                                                                              | 17             |                               |
| Packaging Dir         | nensions                                                                                       |                |                               |
| Height (mm):          |                                                                                                | 490            |                               |
| Width (mm):           |                                                                                                | 650            |                               |
| Depth (mm):           |                                                                                                | 220            |                               |
| Gross Weight (kg      | g):                                                                                            | 17             |                               |
| Packaging Da          | ta                                                                                             |                |                               |
| Box Colour:           |                                                                                                | Brown Card     | lboard Box - Printed          |
| Box Qty:              |                                                                                                | 1              |                               |
| Label Size:           |                                                                                                | 100 x 50       |                               |
| Label Colour:         |                                                                                                | White Labe     | l                             |
| abel Qty:             |                                                                                                | 2              |                               |
| Outer Box Dir         | nensions (If App                                                                               | licable)       |                               |
| Height (mm):          |                                                                                                |                |                               |
| Width (mm):           |                                                                                                |                |                               |
| Depth (mm):           |                                                                                                |                |                               |
| Gross Weight (kg      | g):                                                                                            |                |                               |
| Barcode:              |                                                                                                | 5056462643     | 3663                          |
| Product Detai         |                                                                                                |                |                               |
| Country of Origin     |                                                                                                | Utd.Arab.Er    | nir.                          |
| itting Instructio     |                                                                                                | No             |                               |
| Certification: CI     |                                                                                                | WRAS: N/A      | WRAS No: N/A                  |
| Product Material      | :                                                                                              | Fireclay       |                               |
| Fixing Supplied:      |                                                                                                | No             |                               |
|                       |                                                                                                |                |                               |
| Pans/Bidets:          | Trap Style: N/A                                                                                |                | Includes Seat: Not Applicable |
|                       |                                                                                                |                |                               |
| Seats:                | Seat Type: N/A                                                                                 |                | Material: Not Applicable      |
| Function: Not Applica |                                                                                                | plicable       | Hinge Type: Not Applicable    |
|                       | Hinge Material: No                                                                             |                |                               |
|                       |                                                                                                |                |                               |
| Cisterns:             | Operating Type: N                                                                              | lot Applicable | e Fittings: Not Applicable    |
| Cisterns.             | Operating Type: Not Applicable Fittings: Not Applicable  Lever Type: Not Applicable            |                |                               |
|                       | Level Type. Not A                                                                              | ррисавте       |                               |
|                       |                                                                                                |                |                               |
| Basins:               | Tan Hole: Three Tanholes                                                                       |                | Chain Stay Hole: No           |
| Dasills.              | Tap Hole: Three Tapholes Template: Not Required Overflow Inc: Yes Inner Bowl Depth (mm): 135 m |                | Waste Type Req: Slotted       |
|                       |                                                                                                |                | Overflow Cover: Yes           |
|                       |                                                                                                |                |                               |
|                       | miler bowr Deptil (                                                                            | 11111). 135 M  | III .                         |
|                       |                                                                                                |                |                               |