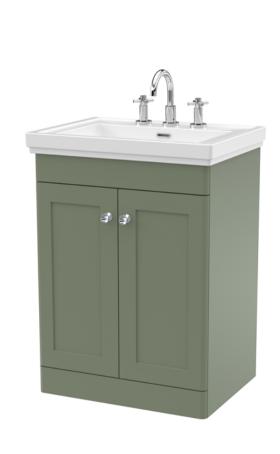

## ROXOR

Sales Code: CLC825B Description: 600 F/S 2-Door Unit & Basin 3Th





## **Packaging Details**

Barcode: 5056462688121

Sales Code: CLA825 Description: 600 F/S 2-Door Unit (800X600x453)





| <b>Product Dimensions</b>       |                              |  |  |
|---------------------------------|------------------------------|--|--|
| Height (mm):                    | 800                          |  |  |
| Width (mm):                     | 600                          |  |  |
| Depth (mm):                     | 453                          |  |  |
| Nett Weight (kg):               | 25.3                         |  |  |
| Packaging Dimensions            |                              |  |  |
| Height (mm):                    | 835                          |  |  |
| Width (mm):                     | 625                          |  |  |
| Depth (mm):