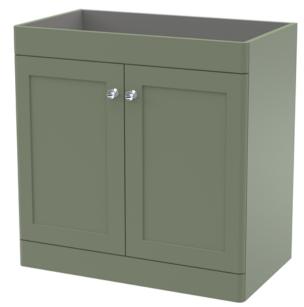

## TECHNICAL DATA SHEET

ROXOR

Sales Code: CLA826

**Description:** 800 F/S 2-Door Unit (800X800 X453)

| Product Dimensions         |                              |
|----------------------------|------------------------------|
| Height (mm):               | 800                          |
| Width (mm):                | 800                          |
| Depth (mm):                | 453                          |
| Nett Weight (kg):          | 30.5                         |
| Packaging Dimensions       |                              |
| Height (mm):               | 835                          |
| Width (mm):                | 825                          |
| Depth (mm):                | 480                          |
| Gross Weight (kg):         | 31                           |
| Packaging Data             |                              |
| Box Colour:                | Brown Cardboard Box          |
| Box Qty:                   | 1                            |
| Label Size:                | 100 x 50                     |
| Label Colour:              | White Label                  |
| Label Qty:                 | 2                            |
| Outer Box Dimensions (If A | Applicable)                  |
| Height (mm):               | FF                           |
| Width (mm):                |                              |
| Depth (mm):                |                              |
| Gross Weight (kg):         |                              |
| Barcode:                   | 5056462643205                |
| Product Details            |                              |
| Country of Origin:         | China                        |
| Fitting Instruction:       | No                           |
| CE & UKCA:                 | N/A                          |
| FSC Certified Materials:   | Yes                          |
| Colour:                    | Satin Green                  |
| Construction Method:       | Cam & Wood Dowel             |
| Construction Type:         | Rigid                        |
| Cabinet Finish:            | MFC Painted Matt             |
| Fascia Finish:             | Mdf Painted Matt             |
| Cabinet Thickness (mm):    | 18                           |
| Fascia Thickness (mm):     | 18                           |
| Drawer Included:           | No                           |
| Drawer Type:               | Not Applicable               |
| No of Shelves:             | 1                            |
| Hinge Type:                | 95 Degree Clip-On Soft Close |
| Hinge Included:            | Yes, Supplied                |
| Adjustable Legs:           | No, Not Required             |
| Fixings Included:          | Yes                          |
| Handle Style:              | Traditional                  |
| Waste Shroud:              | Not Applicable               |
| Handle Included:           | Yes, Supplied                |
| Handle Type:               | Knob                         |