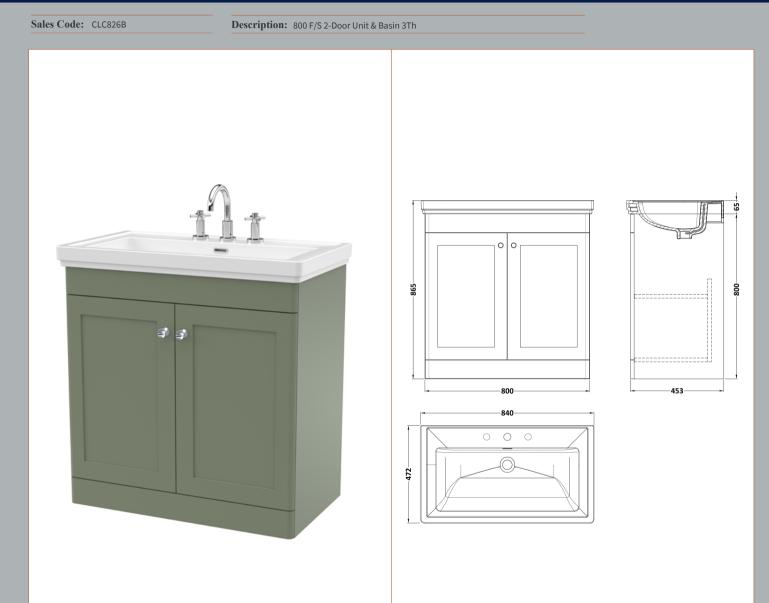

## TECHNICAL DATA SHEET

ROXOR

Sales Code: CLA826

**Description:** 800 F/S 2-Door Unit (800X800 X453)

| Product Dimensions         |                              |
|----------------------------|------------------------------|
| Height (mm):               | 800                          |
| Width (mm):                | 800                          |
| Depth (mm):                | 453                          |
| Nett Weight (kg):          | 30.5                         |
| Packaging Dimensions       |                              |
| Height (mm):               | 835                          |
| Width (mm):                | 825                          |
| Depth (mm):                | 480                          |
| Gross Weight (kg):         | 31                           |
| Packaging Data             |                              |
| Box Colour:                | Brown Cardboard Box          |
| Box Qty:                   | 1                            |
| Label Size:                | 100 x 50                     |
| Label Colour:              | White Label                  |
| Label Qty:                 | 2                            |
| Outer Box Dimensions (If A | Applicable)                  |
| Height (mm):               | FF                           |
| Width (mm):                |                              |
| Depth (mm):                |                              |
| Gross Weight (kg):         |                              |
| Barcode:                   | 5056462643205                |
| Product Details            |                              |
| Country of Origin:         | China                        |
| Fitting Instruction:       | No                           |
| CE & UKCA:                 | N/A                          |
| FSC Certified Materials:   | Yes                          |
| Colour:                    | Satin Green                  |
| Construction Method:       | Cam & Wood Dowel             |
| Construction Type:         | Rigid                        |
| Cabinet Finish:            | MFC Painted Matt             |
| Fascia Finish:             | Mdf Painted Matt             |
| Cabinet Thickness (mm):    | 18                           |
| Fascia Thickness (mm):     | 18                           |
| Drawer Included:           | No                           |
| Drawer Type:               | Not Applicable               |
| No of Shelves:             | 1                            |
| Hinge Type:                | 95 Degree Clip-On Soft Close |
| Hinge Included:            | Yes, Supplied                |
| Adjustable Legs:           | No, Not Required             |
| Fixings Included:          | Yes                          |
| Handle Style:              | Traditional                  |
| Waste Shroud:              | Not Applicable               |
| Handle Included:           | Yes, Supplied                |
| Handle Type:               | Knob                         |

## TECHNICAL DATA SHEET

ROXOR

Sales Code: CBM535

**Description:** 800 Classique Basin 3Th

| Product Dime        |                                                                                                                                               |  |
|---------------------|-----------------------------------------------------------------------------------------------------------------------------------------------|--|
| Height (mm):        | 67                                                                                                                                            |  |
| Width (mm):         | 830                                                                                                                                           |  |
| Depth (mm):         | 470                                                                                                                                           |  |
| Nett Weight (kg):   | 21.5                                                                                                                                          |  |
| Packaging Din       | nensions                                                                                                                                      |  |
| Height (mm):        | 490                                                                                                                                           |  |
| Width (mm):         | 850                                                                                                                                           |  |
| Depth (mm):         | 220                                                                                                                                           |  |
| Gross Weight (kg    | ): 21.5                                                                                                                                       |  |
| Packaging Dat       | a                                                                                                                                             |  |
| Box Colour:         | Brown Cardboard Box - Printed                                                                                                                 |  |
| Box Qty:            | 1                                                                                                                                             |  |
| Label Size:         | 100 x 50                                                                                                                                      |  |
| Label Colour:       | White Label                                                                                                                                   |  |
| Label Qty:          | 2                                                                                                                                             |  |
| Outer Box Din       | nensions (If Applicable)                                                                                                                      |  |
| Height (mm):        |                                                                                                                                               |  |
| Width (mm):         |                                                                                                                                               |  |
| Depth (mm):         |                                                                                                                                               |  |
| Gross Weight (kg    | ):                                                                                                                                            |  |
| Barcode:            | 5056462643687                                                                                                                                 |  |
| Product Detail      | S                                                                                                                                             |  |
| Country of Origir   | u: Utd.Arab.Emir.                                                                                                                             |  |
| Fitting Instruction | n: No                                                                                                                                         |  |
| Certification: CE   | & UKCA: No WRAS: N/A WRAS No: N/A                                                                                                             |  |
| Product Material:   | Fireclay                                                                                                                                      |  |
| Fixing Supplied:    | No                                                                                                                                            |  |
|                     |                                                                                                                                               |  |
| Pans/Bidets:        | Trap Style: N/A Includes Seat: Not Applicable                                                                                                 |  |
| Seats:              | Seat Type: N/A Material: Not Applicable                                                                                                       |  |
|                     | Function: Not Applicable Hinge Type: Not Applicable                                                                                           |  |
|                     | Hinge Material: Not Applicable                                                                                                                |  |
|                     |                                                                                                                                               |  |
| Cisterns:           | Operating Type: Not Applicable Fittings: Not Applicable                                                                                       |  |
|                     | Lever Type: Not Applicable                                                                                                                    |  |
| Basins:             | Tap Hole: Three Tapholes Chain Stay Hole: No                                                                                                  |  |
| Basins:             | Tap Hole:         Three Tapholes         Chain Stay Hole:         No           Template:         Not Required         Waste Type Req: Slotted |  |
|                     | Overflow Inc: Yes Overflow Cover: Yes                                                                                                         |  |
|                     | Overnow me. res Overnow Cover: Yes                                                                                                            |  |