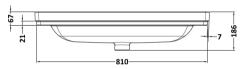

## TECHNICAL DATA SHEET

ROXOR

Sales Code: CBM535

**Description:** 800 Classique Basin 3Th

| Product Dime        |                                                                                                                                               |  |
|---------------------|-----------------------------------------------------------------------------------------------------------------------------------------------|--|
| Height (mm):        | 67                                                                                                                                            |  |
| Width (mm):         | 830                                                                                                                                           |  |
| Depth (mm):         | 470                                                                                                                                           |  |
| Nett Weight (kg):   | 21.5                                                                                                                                          |  |
| Packaging Din       | nensions                                                                                                                                      |  |
| Height (mm):        | 490                                                                                                                                           |  |
| Width (mm):         | 850                                                                                                                                           |  |
| Depth (mm):         | 220                                                                                                                                           |  |
| Gross Weight (kg    | ): 21.5                                                                                                                                       |  |
| Packaging Dat       | a                                                                                                                                             |  |
| Box Colour:         | Brown Cardboard Box - Printed                                                                                                                 |  |
| Box Qty:            | 1                                                                                                                                             |  |
| Label Size:         | 100 x 50                                                                                                                                      |  |
| Label Colour:       | White Label                                                                                                                                   |  |
| Label Qty:          | 2                                                                                                                                             |  |
| Outer Box Din       | nensions (If Applicable)                                                                                                                      |  |
| Height (mm):        |                                                                                                                                               |  |
| Width (mm):         |                                                                                                                                               |  |
| Depth (mm):         |                                                                                                                                               |  |
| Gross Weight (kg    | ):                                                                                                                                            |  |
| Barcode:            | 5056462643687                                                                                                                                 |  |
| Product Detail      | S                                                                                                                                             |  |
| Country of Origir   | u: Utd.Arab.Emir.                                                                                                                             |  |
| Fitting Instruction | n: No                                                                                                                                         |  |
| Certification: CE   | & UKCA: No WRAS: N/A WRAS No: N/A                                                                                                             |  |
| Product Material:   | Fireclay                                                                                                                                      |  |
| Fixing Supplied:    | No                                                                                                                                            |  |
|                     |                                                                                                                                               |  |
| Pans/Bidets:        | Trap Style: N/A Includes Seat: Not Applicable                                                                                                 |  |
| Seats:              | Seat Type: N/A Material: Not Applicable                                                                                                       |  |
|                     | Function: Not Applicable Hinge Type: Not Applicable                                                                                           |  |
|                     | Hinge Material: Not Applicable                                                                                                                |  |
|                     |                                                                                                                                               |  |
| Cisterns:           | Operating Type: Not Applicable Fittings: Not Applicable                                                                                       |  |
|                     | Lever Type: Not Applicable                                                                                                                    |  |
| Basins:             | Tap Hole: Three Tapholes Chain Stay Hole: No                                                                                                  |  |
| Basins:             | Tap Hole:         Three Tapholes         Chain Stay Hole:         No           Template:         Not Required         Waste Type Req: Slotted |  |
|                     | Overflow Inc: Yes Overflow Cover: Yes                                                                                                         |  |
|                     | Overnow me. res Overnow Cover: Yes                                                                                                            |  |