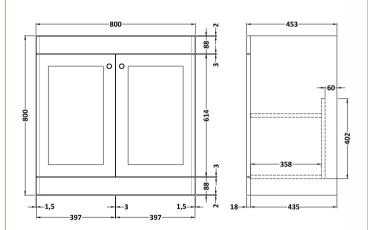

## TECHNICAL DATA SHEET

ROXOR

Sales Code: CLA826

**Description:** 800 F/S 2-Door Unit (800X800 X453)

| Product Dimensions         |                              |
|----------------------------|------------------------------|
| Height (mm):               | 800                          |
| Width (mm):                | 800                          |
| Depth (mm):                | 453                          |
| Nett Weight (kg):          | 30.5                         |
| Packaging Dimensions       |                              |
| Height (mm):               | 835                          |
| Width (mm):                | 825                          |
| Depth (mm):                | 480                          |
| Gross Weight (kg):         | 31                           |
| Packaging Data             |                              |
| Box Colour:                | Brown Cardboard Box          |
| Box Qty:                   | 1                            |
| Label Size:                | 100 x 50                     |
| Label Colour:              | White Label                  |
| Label Qty:                 | 2                            |
| Outer Box Dimensions (If A | Applicable)                  |
| Height (mm):               | FF                           |
| Width (mm):                |                              |
| Depth (mm):                |                              |
| Gross Weight (kg):         |                              |
| Barcode:                   | 5056462643205                |
| Product Details            |                              |
| Country of Origin:         | China                        |
| Fitting Instruction:       | No                           |
| CE & UKCA:                 | N/A                          |
| FSC Certified Materials:   | Yes                          |
| Colour:                    | Satin Green                  |
| Construction Method:       | Cam & Wood Dowel             |
| Construction Type:         | Rigid                        |
| Cabinet Finish:            | MFC Painted Matt             |
| Fascia Finish:             | Mdf Painted Matt             |
| Cabinet Thickness (mm):    | 18                           |
| Fascia Thickness (mm):     | 18                           |
| Drawer Included:           | No                           |
| Drawer Type:               | Not Applicable               |
| No of Shelves:             | 1                            |
| Hinge Type:                | 95 Degree Clip-On Soft Close |
| Hinge Included:            | Yes, Supplied                |
| Adjustable Legs:           | No, Not Required             |
| Fixings Included:          | Yes                          |
| Handle Style:              | Traditional                  |
| Waste Shroud:              | Not Applicable               |
| Handle Included:           | Yes, Supplied                |
| Handle Type:               | Knob                         |