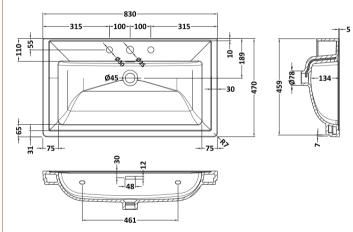

## TECHNICAL DATA SHEET

ROXOR

Sales Code: CBM535

**Description:** 800 Classique Basin 3Th

| Product Dime        |                                                                                                                                               |  |
|---------------------|-----------------------------------------------------------------------------------------------------------------------------------------------|--|
| Height (mm):        | 67                                                                                                                                            |  |
| Width (mm):         | 830                                                                                                                                           |  |
| Depth (mm):         | 470                                                                                                                                           |  |
| Nett Weight (kg):   | 21.5                                                                                                                                          |  |
| Packaging Din       | nensions                                                                                                                                      |  |
| Height (mm):        | 490                                                                                                                                           |  |
| Width (mm):         | 850                                                                                                                                           |  |
| Depth (mm):         | 220                                                                                                                                           |  |
| Gross Weight (kg    | ): 21.5                                                                                                                                       |  |
| Packaging Dat       | a                                                                                                                                             |  |
| Box Colour:         | Brown Cardboard Box - Printed                                                                                                                 |  |
| Box Qty:            | 1                                                                                                                                             |  |
| Label Size:         | 100 x 50                                                                                                                                      |  |
| Label Colour:       | White Label                                                                                                                                   |  |
| Label Qty:          | 2                                                                                                                                             |  |
| Outer Box Din       | nensions (If Applicable)                                                                                                                      |  |
| Height (mm):        |                                                                                                                                               |  |
| Width (mm):         |                                                                                                                                               |  |
| Depth (mm):         |                                                                                                                                               |  |
| Gross Weight (kg    | ):                                                                                                                                            |  |
| Barcode:            | 5056462643687                                                                                                                                 |  |
| Product Detail      | S                                                                                                                                             |  |
| Country of Origir   | u: Utd.Arab.Emir.                                                                                                                             |  |
| Fitting Instruction | n: No                                                                                                                                         |  |
| Certification: CE   | & UKCA: No WRAS: N/A WRAS No: N/A                                                                                                             |  |
| Product Material:   | Fireclay                                                                                                                                      |  |
| Fixing Supplied:    | No                                                                                                                                            |  |
|                     |                                                                                                                                               |  |
| Pans/Bidets:        | Trap Style: N/A Includes Seat: Not Applicable                                                                                                 |  |
| Seats:              | Seat Type: N/A Material: Not Applicable                                                                                                       |  |
|                     | Function: Not Applicable Hinge Type: Not Applicable                                                                                           |  |
|                     | Hinge Material: Not Applicable                                                                                                                |  |
|                     |                                                                                                                                               |  |
| Cisterns:           | Operating Type: Not Applicable Fittings: Not Applicable                                                                                       |  |
|                     | Lever Type: Not Applicable                                                                                                                    |  |
| Basins:             | Tap Hole: Three Tapholes Chain Stay Hole: No                                                                                                  |  |
| Basins:             | Tap Hole:         Three Tapholes         Chain Stay Hole:         No           Template:         Not Required         Waste Type Req: Slotted |  |
|                     | Overflow Inc: Yes Overflow Cover: Yes                                                                                                         |  |
|                     | Overnow me. res Overnow Cover: Yes                                                                                                            |  |