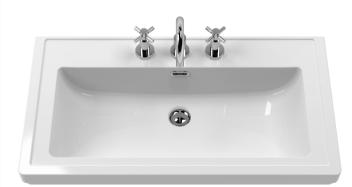

## TECHNICAL DATA SHEET

ROXOR

Sales Code: CBM535

**Description:** 800 Classique Basin 3Th

| Product Dime        |                                                                                                                                               |  |
|---------------------|-----------------------------------------------------------------------------------------------------------------------------------------------|--|
| Height (mm):        | 67                                                                                                                                            |  |
| Width (mm):         | 830                                                                                                                                           |  |
| Depth (mm):         | 470                                                                                                                                           |  |
| Nett Weight (kg):   | 21.5                                                                                                                                          |  |
| Packaging Din       | nensions                                                                                                                                      |  |
| Height (mm):        | 490                                                                                                                                           |  |
| Width (mm):         | 850                                                                                                                                           |  |
| Depth (mm):         | 220                                                                                                                                           |  |
| Gross Weight (kg    | ): 21.5                                                                                                                                       |  |
| Packaging Dat       | a                                                                                                                                             |  |
| Box Colour:         | Brown Cardboard Box - Printed                                                                                                                 |  |
| Box Qty:            | 1                                                                                                                                             |  |
| Label Size:         | 100 x 50                                                                                                                                      |  |
| Label Colour:       | White Label                                                                                                                                   |  |
| Label Qty:          | 2                                                                                                                                             |  |
| Outer Box Din       | nensions (If Applicable)                                                                                                                      |  |
| Height (mm):        |                                                                                                                                               |  |
| Width (mm):         |                                                                                                                                               |  |
| Depth (mm):         |                                                                                                                                               |  |
| Gross Weight (kg    | ):                                                                                                                                            |  |
| Barcode:            | 5056462643687                                                                                                                                 |  |
| Product Detail      | S                                                                                                                                             |  |
| Country of Origir   | u: Utd.Arab.Emir.                                                                                                                             |  |
| Fitting Instruction | n: No                                                                                                                                         |  |
| Certification: CE   | & UKCA: No WRAS: N/A WRAS No: N/A                                                                                                             |  |
| Product Material:   | Fireclay                                                                                                                                      |  |
| Fixing Supplied:    | No                                                                                                                                            |  |
|                     |                                                                                                                                               |  |
| Pans/Bidets:        | Trap Style: N/A Includes Seat: Not Applicable                                                                                                 |  |
| Seats:              | Seat Type: N/A Material: Not Applicable                                                                                                       |  |
|                     | Function: Not Applicable Hinge Type: Not Applicable                                                                                           |  |
|                     | Hinge Material: Not Applicable                                                                                                                |  |
|                     |                                                                                                                                               |  |
| Cisterns:           | Operating Type: Not Applicable Fittings: Not Applicable                                                                                       |  |
|                     | Lever Type: Not Applicable                                                                                                                    |  |
| Basins:             | Tap Hole: Three Tapholes Chain Stay Hole: No                                                                                                  |  |
| Basins:             | Tap Hole:         Three Tapholes         Chain Stay Hole:         No           Template:         Not Required         Waste Type Req: Slotted |  |
|                     | Overflow Inc: Yes Overflow Cover: Yes                                                                                                         |  |
|                     | Overnow me. res Overnow Cover: Yes                                                                                                            |  |