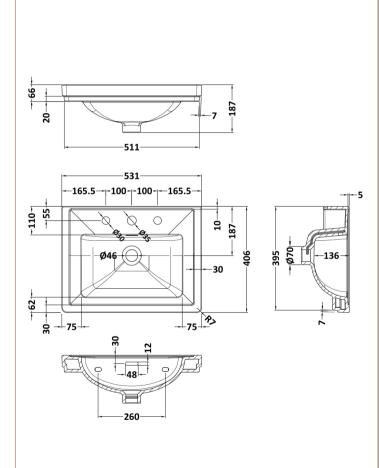

Knob

Handle Type:

Sales Code: CBM532 Description: 500 Classique Basin 3Th

| Product Dime             | nsions                                                                                        |             |                               |
|--------------------------|-----------------------------------------------------------------------------------------------|-------------|-------------------------------|
|                          |                                                                                               | 77          |                               |
| Height (mm): Width (mm): | 18                                                                                            |             |                               |
| Depth (mm):              | 4(                                                                                            | 31          |                               |
| /                        |                                                                                               |             |                               |
| Nett Weight (kg):        |                                                                                               | 3.5         |                               |
| Packaging Din            |                                                                                               |             |                               |
| Height (mm):             |                                                                                               | 30          |                               |
| Width (mm):              |                                                                                               | 50          |                               |
| Depth (mm):              |                                                                                               | 20          |                               |
| Gross Weight (kg         |                                                                                               | 3.5         |                               |
| Packaging Dat            |                                                                                               |             |                               |
| Box Colour:              |                                                                                               | rown Cardb  | oard Box - Printed            |
| Box Qty:                 | 1                                                                                             |             |                               |
| Label Size:              |                                                                                               | 00 x 50     |                               |
| Label Colour:            |                                                                                               | hite Label  |                               |
| Label Qty:               | 2                                                                                             |             |                               |
| Outer Box Din            | nensions (If Applica                                                                          | able)       |                               |
| Height (mm):             |                                                                                               |             |                               |
| Width (mm):              |                                                                                               |             |                               |
| Depth (mm):              |                                                                                               |             |                               |
| Gross Weight (kg         | <u>;</u> ):                                                                                   |             |                               |
| Barcode:                 | 50                                                                                            | 0564626436  | 49                            |
| <b>Product Detail</b>    | ls                                                                                            |             |                               |
| Country of Origin        | n: Ut                                                                                         | td.Arab.Emi | ir.                           |
| Fitting Instruction      | n: No                                                                                         | 0           |                               |
| Certification: CE        | & UKCA: No W                                                                                  | RAS: N/A    | WRAS No: N/A                  |
| Product Material:        | Fi                                                                                            | reclay      |                               |
| Fixing Supplied:         | N                                                                                             | 0           |                               |
|                          |                                                                                               |             |                               |
| Pans/Bidets:             | Trap Style: N/A                                                                               |             | Includes Seat: Not Applicable |
| Seats:                   | Seat Type: N/A                                                                                |             | Material: Not Applicable      |
| Function: Not App        |                                                                                               | cable       | Hinge Type: Not Applicable    |
|                          | Hinge Material: Not Applicable                                                                |             |                               |
|                          |                                                                                               |             |                               |
| Cisterns:                | Cisterns: Operating Type: Not Applicable Fittings: Not Applicable  Lever Type: Not Applicable |             |                               |
|                          |                                                                                               |             |                               |
|                          |                                                                                               |             |                               |
| Basins:                  | Tap Hole: Three Tap                                                                           | holes (     | Chain Stay Hole: No           |
| Template: Not Required   |                                                                                               | red \       | Waste Type Req: Slotted       |
|                          | Overflow Inc: Yes                                                                             | (           | Overflow Cover: Yes           |
|                          | Inner Bowl Depth (mr                                                                          | n): 136 mm  | 1                             |
|                          |                                                                                               |             |                               |