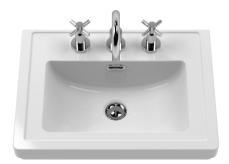

Sales Code: CLC891B Description: 500 W/H 1-Drawer Unit & Basin 3Th

Knob

Handle Type:

Sales Code: CBM532 Description: 500 Classique Basin 3Th

| Product Dime             | nsions                                                                                        |             |                               |
|--------------------------|-----------------------------------------------------------------------------------------------|-------------|-------------------------------|
|                          |                                                                                               | 77          |                               |
| Height (mm): Width (mm): | 18                                                                                            |             |                               |
| Depth (mm):              | 4(                                                                                            | 31          |                               |
| /                        |                                                                                               |             |                               |
| Nett Weight (kg):        |                                                                                               | 3.5         |                               |
| Packaging Din            |                                                                                               |             |                               |
| Height (mm):             |                                                                                               | 30          |                               |
| Width (mm):              |                                                                                               | 50          |                               |
| Depth (mm):              |                                                                                               | 20          |                               |
| Gross Weight (kg         |                                                                                               | 3.5         |                               |
| Packaging Dat            |                                                                                               |             |                               |
| Box Colour:              |                                                                                               | rown Cardb  | oard Box - Printed            |
| Box Qty:                 | 1                                                                                             |             |                               |
| Label Size:              |                                                                                               | 00 x 50     |                               |
| Label Colour:            |                                                                                               | hite Label  |                               |
| Label Qty:               | 2                                                                                             |             |                               |
| Outer Box Din            | nensions (If Applica                                                                          | able)       |                               |
| Height (mm):             |                                                                                               |             |                               |
| Width (mm):              |                                                                                               |             |                               |
| Depth (mm):              |                                                                                               |             |                               |
| Gross Weight (kg         | <u>;</u> ):                                                                                   |             |                               |
| Barcode:                 | 50                                                                                            | 0564626436  | 49                            |
| <b>Product Detail</b>    | ls                                                                                            |             |                               |
| Country of Origin        | n: Ut                                                                                         | td.Arab.Emi | ir.                           |
| Fitting Instruction      | n: No                                                                                         | 0           |                               |
| Certification: CE        | & UKCA: No W                                                                                  | RAS: N/A    | WRAS No: N/A                  |
| Product Material:        | Fi                                                                                            | reclay      |                               |
| Fixing Supplied:         | N                                                                                             | 0           |                               |
|                          |                                                                                               |             |                               |
| Pans/Bidets:             | Trap Style: N/A                                                                               |             | Includes Seat: Not Applicable |
| Seats:                   | Seat Type: N/A                                                                                |             | Material: Not Applicable      |
| Function: Not App        |                                                                                               | cable       | Hinge Type: Not Applicable    |
|                          | Hinge Material: Not Applicable                                                                |             |                               |
|                          |                                                                                               |             |                               |
| Cisterns:                | Cisterns: Operating Type: Not Applicable Fittings: Not Applicable  Lever Type: Not Applicable |             |                               |
|                          |                                                                                               |             |                               |
|                          |                                                                                               |             |                               |
| Basins:                  | Tap Hole: Three Tap                                                                           | holes (     | Chain Stay Hole: No           |
| Template: Not Required   |                                                                                               | red \       | Waste Type Req: Slotted       |
|                          | Overflow Inc: Yes                                                                             | (           | Overflow Cover: Yes           |
|                          | Inner Bowl Depth (mr                                                                          | n): 136 mm  | 1                             |
|                          |                                                                                               |             |                               |