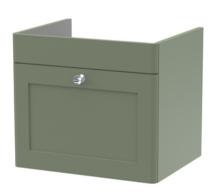

Sales Code: CLC891B Description: 500 W/H 1-Drawer Unit & Basin 3Th

## **Packaging Details**

Barcode: 5056462688206

Sales Code: CLA891 Description: 500 W/H 1-Drawer Unit (431X500x390)

| <b>Product Dimensions</b>    |                                |  |  |
|------------------------------|--------------------------------|--|--|
| Height (mm):                 | 431                            |  |  |
| Width (mm):                  | 500                            |  |  |
| Depth (mm):                  | 390                            |  |  |
| Nett Weight (kg):            | 15.2                           |  |  |
| Packaging Dimensions         |                                |  |  |
| Height (mm):                 | 465                            |  |  |
| Width (mm):                  | 525                            |  |  |
| Depth (mm):                  | 415                            |  |  |
| Gross Weight (kg):           | 15.7                           |  |  |
| Packaging Data               |                                |  |  |
| Box Colour:                  | Brown Cardboard Box            |  |  |
| Box Qty:                     | 1                              |  |  |
| Label Size:                  | 100 x 50                       |  |  |
| Label Colour:                | White Label                    |  |  |
| Label Qty:                   | 2                              |  |  |
| Outer Box Dimensions (If App | olicable)                      |  |  |
| Height (mm):                 |                                |  |  |
| Width (mm):                  |                                |  |  |
| Depth (mm):                  |                                |  |  |
| Gross Weight (kg):           |                                |  |  |
| Barcode:                     | 5056462643243                  |  |  |
| Product Details              |                                |  |  |
| Country of Origin:           | China                          |  |  |
| Fitting Instruction:         | No                             |  |  |
| CE & UKCA:                   | N/A                            |  |  |
| FSC Certified Materials:     | Yes                            |  |  |
| Colour:                      | Satin Green                    |  |  |
| Construction Method:         | Cam & Wood Dowel               |  |  |
| Construction Type:           | Rigid                          |  |  |
| Cabinet Finish:              | MFC Painted Matt               |  |  |
| Fascia Finish:               | Mdf Painted Matt               |  |  |
| Cabinet Thickness (mm):      | 18                             |  |  |
| Fascia Thickness (mm):       | 18                             |  |  |
| Drawer Included:             | Yes                            |  |  |
| Drawer Type:                 | 80mm High Metal S/C Inc Galler |  |  |
| No of Shelves:               | Not Applicable                 |  |  |
| Hinge Type:                  | Not Applicable                 |  |  |
| Hinge Included:              | Not Applicable                 |  |  |
| Adjustable Legs:             | No, Not Required               |  |  |
| Fixings Included:            | Yes                            |  |  |
| Handle Style:                | Traditional                    |  |  |
| Waste Shroud:                | Yes                            |  |  |
| Handle Included:             | Yes, Supplied                  |  |  |