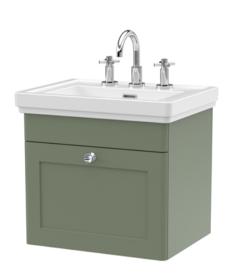

Sales Code: CLC891B Description: 500 W/H 1-Drawer Unit & Basin 3Th

Knob

Handle Type:

Sales Code: CBM532 Description: 500 Classique Basin 3Th

| Product Dime             | nsions                                                                                        |             |                               |
|--------------------------|-----------------------------------------------------------------------------------------------|-------------|-------------------------------|
|                          |                                                                                               | 77          |                               |
| Height (mm): Width (mm): | 18                                                                                            |             |                               |
| Depth (mm):              | 4(                                                                                            | 31          |                               |
| /                        |                                                                                               |             |                               |
| Nett Weight (kg):        |                                                                                               | 3.5         |                               |
| Packaging Din            |                                                                                               |             |                               |
| Height (mm):             |                                                                                               | 30          |                               |
| Width (mm):              |                                                                                               | 50          |                               |
| Depth (mm):              |                                                                                               | 20          |                               |
| Gross Weight (kg         |                                                                                               | 3.5         |                               |
| Packaging Dat            |                                                                                               |             |                               |
| Box Colour:              |                                                                                               | rown Cardb  | oard Box - Printed            |
| Box Qty:                 | 1                                                                                             |             |                               |
| Label Size:              |                                                                                               | 00 x 50     |                               |
| Label Colour:            |                                                                                               | hite Label  |                               |
| Label Qty:               | 2                                                                                             |             |                               |
| Outer Box Din            | nensions (If Applica                                                                          | able)       |                               |
| Height (mm):             |                                                                                               |             |                               |
| Width (mm):              |                                                                                               |             |                               |
| Depth (mm):              |                                                                                               |             |                               |
| Gross Weight (kg         | <u>;</u> ):                                                                                   |             |                               |
| Barcode:                 | 50                                                                                            | 0564626436  | 49                            |
| <b>Product Detail</b>    | ls                                                                                            |             |                               |
| Country of Origin        | n: Ut                                                                                         | td.Arab.Emi | ir.                           |
| Fitting Instruction      | n: No                                                                                         | 0           |                               |
| Certification: CE        | & UKCA: No W                                                                                  | RAS: N/A    | WRAS No: N/A                  |
| Product Material:        | Fi                                                                                            | reclay      |                               |
| Fixing Supplied:         | N                                                                                             | 0           |                               |
|                          |                                                                                               |             |                               |
| Pans/Bidets:             | Trap Style: N/A                                                                               |             | Includes Seat: Not Applicable |
| Seats:                   | Seat Type: N/A                                                                                |             | Material: Not Applicable      |
| Function: Not App        |                                                                                               | cable       | Hinge Type: Not Applicable    |
|                          | Hinge Material: Not Applicable                                                                |             |                               |
|                          |                                                                                               |             |                               |
| Cisterns:                | Cisterns: Operating Type: Not Applicable Fittings: Not Applicable  Lever Type: Not Applicable |             |                               |
|                          |                                                                                               |             |                               |
|                          |                                                                                               |             |                               |
| Basins:                  | Tap Hole: Three Tap                                                                           | holes (     | Chain Stay Hole: No           |
| Template: Not Required   |                                                                                               | red \       | Waste Type Req: Slotted       |
|                          | Overflow Inc: Yes                                                                             | (           | Overflow Cover: Yes           |
|                          | Inner Bowl Depth (mr                                                                          | n): 136 mm  | 1                             |
|                          |                                                                                               |             |                               |