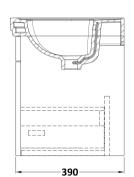

## **Packaging Details**

Barcode: 5056462688206

Sales Code: CLA891 Description: 500 W/H 1-Drawer Unit (431X500x390)

| <b>Product Dimensions</b>    |                                |  |  |
|------------------------------|--------------------------------|--|--|
| Height (mm):                 | 431                            |  |  |
| Width (mm):                  | 500                            |  |  |
| Depth (mm):                  | 390                            |  |  |
| Nett Weight (kg):            | 15.2                           |  |  |
| Packaging Dimensions         |                                |  |  |
| Height (mm):                 | 465                            |  |  |
| Width (mm):                  | 525                            |  |  |
| Depth (mm):                  | 415                            |  |  |
| Gross Weight (kg):           | 15.7                           |  |  |
| Packaging Data               |                                |  |  |
| Box Colour:                  | Brown Cardboard Box            |  |  |
| Box Qty:                     | 1                              |  |  |
| Label Size:                  | 100 x 50                       |  |  |
| Label Colour:                | White Label                    |  |  |
| Label Qty:                   | 2                              |  |  |
| Outer Box Dimensions (If App | olicable)                      |  |  |
| Height (mm):                 |                                |  |  |
| Width (mm):                  |                                |  |  |
| Depth (mm):                  |                                |  |  |
| Gross Weight (kg):           |                                |  |  |
| Barcode:                     | 5056462643243                  |  |  |
| Product Details              |                                |  |  |
| Country of Origin:           | China                          |  |  |
| Fitting Instruction:         | No                             |  |  |
| CE & UKCA:                   | N/A                            |  |  |
| FSC Certified Materials:     | Yes                            |  |  |
| Colour:                      | Satin Green                    |  |  |
| Construction Method:         | Cam & Wood Dowel               |  |  |
| Construction Type:           | Rigid                          |  |  |
| Cabinet Finish:              | MFC Painted Matt               |  |  |
| Fascia Finish:               | Mdf Painted Matt               |  |  |
| Cabinet Thickness (mm):      | 18                             |  |  |
| Fascia Thickness (mm):       | 18                             |  |  |
| Drawer Included:             | Yes                            |  |  |
| Drawer Type:                 | 80mm High Metal S/C Inc Galler |  |  |
| No of Shelves:               | Not Applicable                 |  |  |
| Hinge Type:                  | Not Applicable                 |  |  |
| Hinge Included:              | Not Applicable                 |  |  |
| Adjustable Legs:             | No, Not Required               |  |  |
| Fixings Included:            | Yes                            |  |  |
| Handle Style:                | Traditional                    |  |  |
| Waste Shroud:                | Yes                            |  |  |
| Handle Included:             | Yes, Supplied                  |  |  |