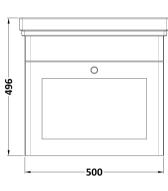

## **Packaging Details**

Barcode: 5056462688206

Sales Code: CLA891 Description: 500 W/H 1-Drawer Unit (431X500x390)

| <b>Product Dimensions</b>    |                                |  |  |
|------------------------------|--------------------------------|--|--|
| Height (mm):                 | 431                            |  |  |
| Width (mm):                  | 500                            |  |  |
| Depth (mm):                  | 390                            |  |  |
| Nett Weight (kg):            | 15.2                           |  |  |
| Packaging Dimensions         |                                |  |  |
| Height (mm):                 | 465                            |  |  |
| Width (mm):                  | 525                            |  |  |
| Depth (mm):                  | 415                            |  |  |
| Gross Weight (kg):           | 15.7                           |  |  |
| Packaging Data               |                                |  |  |
| Box Colour:                  | Brown Cardboard Box            |  |  |
| Box Qty:                     | 1                              |  |  |
| Label Size:                  | 100 x 50                       |  |  |
| Label Colour:                | White Label                    |  |  |
| Label Qty:                   | 2                              |  |  |
| Outer Box Dimensions (If App | olicable)                      |  |  |
| Height (mm):                 |                                |  |  |
| Width (mm):                  |                                |  |  |
| Depth (mm):                  |                                |  |  |
| Gross Weight (kg):           |                                |  |  |
| Barcode:                     | 5056462643243                  |  |  |
| Product Details              |                                |  |  |
| Country of Origin:           | China                          |  |  |
| Fitting Instruction:         | No                             |  |  |
| CE & UKCA:                   | N/A                            |  |  |
| FSC Certified Materials:     | Yes                            |  |  |
| Colour:                      | Satin Green                    |  |  |
| Construction Method:         | Cam & Wood Dowel               |  |  |
| Construction Type:           | Rigid                          |  |  |
| Cabinet Finish:              | MFC Painted Matt               |  |  |
| Fascia Finish:               | Mdf Painted Matt               |  |  |
| Cabinet Thickness (mm):      | 18                             |  |  |
| Fascia Thickness (mm):       | 18                             |  |  |
| Drawer Included:             | Yes                            |  |  |
| Drawer Type:                 | 80mm High Metal S/C Inc Galler |  |  |
| No of Shelves:               | Not Applicable                 |  |  |
| Hinge Type:                  | Not Applicable                 |  |  |
| Hinge Included:              | Not Applicable                 |  |  |
| Adjustable Legs:             | No, Not Required               |  |  |
| Fixings Included:            | Yes                            |  |  |
| Handle Style:                | Traditional                    |  |  |
| Waste Shroud:                | Yes                            |  |  |
| Handle Included:             | Yes, Supplied                  |  |  |