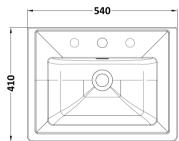

Knob

Handle Type:

Sales Code: CBM532 Description: 500 Classique Basin 3Th

| Product Dime             | nsions                                                                                        |             |                               |
|--------------------------|-----------------------------------------------------------------------------------------------|-------------|-------------------------------|
|                          |                                                                                               | 77          |                               |
| Height (mm): Width (mm): | 18                                                                                            |             |                               |
| Depth (mm):              | 4(                                                                                            | 31          |                               |
| /                        |                                                                                               |             |                               |
| Nett Weight (kg):        |                                                                                               | 3.5         |                               |
| Packaging Din            |                                                                                               |             |                               |
| Height (mm):             |                                                                                               | 30          |                               |
| Width (mm):              |                                                                                               | 50          |                               |
| Depth (mm):              |                                                                                               | 20          |                               |
| Gross Weight (kg         |                                                                                               | 3.5         |                               |
| Packaging Dat            |                                                                                               |             |                               |
| Box Colour:              |                                                                                               | rown Cardb  | oard Box - Printed            |
| Box Qty:                 | 1                                                                                             |             |                               |
| Label Size:              |                                                                                               | 00 x 50     |                               |
| Label Colour:            |                                                                                               | hite Label  |                               |
| Label Qty:               | 2                                                                                             |             |                               |
| Outer Box Din            | nensions (If Applica                                                                          | able)       |                               |
| Height (mm):             |                                                                                               |             |                               |
| Width (mm):              |                                                                                               |             |                               |
| Depth (mm):              |                                                                                               |             |                               |
| Gross Weight (kg         | <u>;</u> ):                                                                                   |             |                               |
| Barcode:                 | 50                                                                                            | 0564626436  | 49                            |
| <b>Product Detail</b>    | ls                                                                                            |             |                               |
| Country of Origin        | n: Ut                                                                                         | td.Arab.Emi | ir.                           |
| Fitting Instruction      | n: No                                                                                         | 0           |                               |
| Certification: CE        | & UKCA: No W                                                                                  | RAS: N/A    | WRAS No: N/A                  |
| Product Material:        | Fi                                                                                            | reclay      |                               |
| Fixing Supplied:         | N                                                                                             | 0           |                               |
|                          |                                                                                               |             |                               |
| Pans/Bidets:             | Trap Style: N/A                                                                               |             | Includes Seat: Not Applicable |
| Seats:                   | Seat Type: N/A                                                                                |             | Material: Not Applicable      |
| Function: Not App        |                                                                                               | cable       | Hinge Type: Not Applicable    |
|                          | Hinge Material: Not Applicable                                                                |             |                               |
|                          |                                                                                               |             |                               |
| Cisterns:                | Cisterns: Operating Type: Not Applicable Fittings: Not Applicable  Lever Type: Not Applicable |             |                               |
|                          |                                                                                               |             |                               |
|                          |                                                                                               |             |                               |
| Basins:                  | Tap Hole: Three Tap                                                                           | holes (     | Chain Stay Hole: No           |
| Template: Not Required   |                                                                                               | red \       | Waste Type Req: Slotted       |
|                          | Overflow Inc: Yes                                                                             | (           | Overflow Cover: Yes           |
|                          | Inner Bowl Depth (mr                                                                          | n): 136 mm  | 1                             |
|                          |                                                                                               |             |                               |