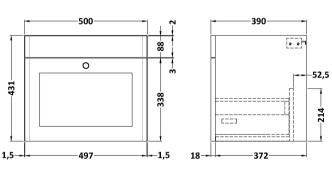

## **Packaging Details**

Barcode: 5056462688206

Sales Code: CLA891 Description: 500 W/H 1-Drawer Unit (431X500x390)

| <b>Product Dimensions</b>    |                                |  |  |
|------------------------------|--------------------------------|--|--|
| Height (mm):                 | 431                            |  |  |
| Width (mm):                  | 500                            |  |  |
| Depth (mm):                  | 390                            |  |  |
| Nett Weight (kg):            | 15.2                           |  |  |
| Packaging Dimensions         |                                |  |  |
| Height (mm):                 | 465                            |  |  |
| Width (mm):                  | 525                            |  |  |
| Depth (mm):                  | 415                            |  |  |
| Gross Weight (kg):           | 15.7                           |  |  |
| Packaging Data               |                                |  |  |
| Box Colour:                  | Brown Cardboard Box            |  |  |
| Box Qty:                     | 1                              |  |  |
| Label Size:                  | 100 x 50                       |  |  |
| Label Colour:                | White Label                    |  |  |
| Label Qty:                   | 2                              |  |  |
| Outer Box Dimensions (If App | olicable)                      |  |  |
| Height (mm):                 |                                |  |  |
| Width (mm):                  |                                |  |  |
| Depth (mm):                  |                                |  |  |
| Gross Weight (kg):           |                                |  |  |
| Barcode:                     | 5056462643243                  |  |  |
| Product Details              |                                |  |  |
| Country of Origin:           | China                          |  |  |
| Fitting Instruction:         | No                             |  |  |
| CE & UKCA:                   | N/A                            |  |  |
| FSC Certified Materials:     | Yes                            |  |  |
| Colour:                      | Satin Green                    |  |  |
| Construction Method:         | Cam & Wood Dowel               |  |  |
| Construction Type:           | Rigid                          |  |  |
| Cabinet Finish:              | MFC Painted Matt               |  |  |
| Fascia Finish:               | Mdf Painted Matt               |  |  |
| Cabinet Thickness (mm):      | 18                             |  |  |
| Fascia Thickness (mm):       | 18                             |  |  |
| Drawer Included:             | Yes                            |  |  |
| Drawer Type:                 | 80mm High Metal S/C Inc Galler |  |  |
| No of Shelves:               | Not Applicable                 |  |  |
| Hinge Type:                  | Not Applicable                 |  |  |
| Hinge Included:              | Not Applicable                 |  |  |
| Adjustable Legs:             | No, Not Required               |  |  |
| Fixings Included:            | Yes                            |  |  |
| Handle Style:                | Traditional                    |  |  |
| Waste Shroud:                | Yes                            |  |  |
| Handle Included:             | Yes, Supplied                  |  |  |