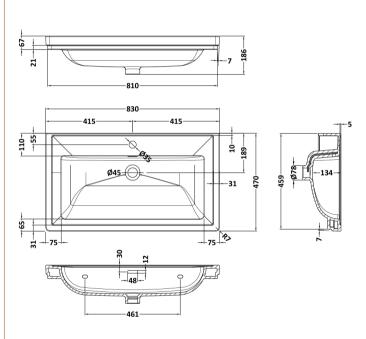

Knob

Handle Type:

Sales Code: CBM505 Description: 800 Classique Basin 1Th

| Product Dime                 | ensions                                             |                                                   |                                                |  |
|------------------------------|-----------------------------------------------------|---------------------------------------------------|------------------------------------------------|--|
| Height (mm):                 |                                                     | 67                                                |                                                |  |
| Width (mm):                  |                                                     | 830                                               |                                                |  |
| Depth (mm):                  |                                                     | 470                                               |                                                |  |
| Nett Weight (kg):            |                                                     | 21.5                                              |                                                |  |
| Packaging Di                 |                                                     | 21.0                                              |                                                |  |
| Height (mm):                 | inclisions                                          | 490                                               |                                                |  |
| Width (mm):                  |                                                     | 850                                               |                                                |  |
| Depth (mm):                  |                                                     | 220                                               |                                                |  |
| Gross Weight (kg):           |                                                     | 21.5                                              |                                                |  |
| Packaging Da                 |                                                     | 21.0                                              |                                                |  |
| Box Colour:                  | ica                                                 | Brown Card                                        | lboard Box - Printed                           |  |
| Box Colour. Box Oty:         |                                                     | 1                                                 |                                                |  |
| Label Size:                  |                                                     | 100 x 50                                          |                                                |  |
| Label Colour:                |                                                     | White Label                                       |                                                |  |
| Label Qty:                   |                                                     | 2                                                 |                                                |  |
|                              | mensions (If Appl                                   | icable)                                           |                                                |  |
| Height (mm):                 | (1111рр                                             |                                                   |                                                |  |
| Width (mm):                  |                                                     |                                                   |                                                |  |
| Depth (mm):                  |                                                     |                                                   |                                                |  |
| Gross Weight (k              | g):                                                 |                                                   |                                                |  |
| Barcode:                     |                                                     | 5056462643670                                     |                                                |  |
| Product Detai                | ils                                                 |                                                   |                                                |  |
|                              |                                                     | Utd.Arab.Emir.                                    |                                                |  |
| Fitting Instruction:         |                                                     | No                                                |                                                |  |
| Certification: CE & UKCA: No |                                                     | WRAS: N/A                                         | WRAS No: N/A                                   |  |
| Product Material             | l:                                                  | Fireclay                                          | <u>,                                      </u> |  |
| Fixing Supplied:             |                                                     | No                                                |                                                |  |
| 1 ixing supplied.            |                                                     |                                                   |                                                |  |
| Pans/Bidets:                 | Trap Style: N/A                                     |                                                   | Includes Seat: Not Applicable                  |  |
| Seats:                       | Seat Type: N/A                                      |                                                   | Material: Not Applicable                       |  |
|                              | Function: Not Applicable Hinge Type: Not Applicable |                                                   |                                                |  |
|                              | Hinge Material: Not Applicable                      |                                                   |                                                |  |
| Cisterns:                    | Operating Type: N                                   | ot Applicable                                     | e Fittings: Not Applicable                     |  |
| 0100011100                   | 5                                                   |                                                   |                                                |  |
|                              | Lever Type: Not A                                   | <del>                                      </del> |                                                |  |
| Basins:                      | Tap Hole: One Tap                                   | phole                                             | Chain Stay Hole: No                            |  |
|                              | Template: Not Rec                                   | quired                                            | Waste Type Req: Slotted                        |  |
|                              | Overflow Inc: Yes Overflow Cover: Yes               |                                                   |                                                |  |
|                              | Inner Bowl Depth (mm): 134mm                        |                                                   |                                                |  |