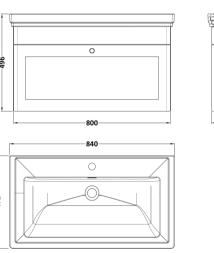

## **Packaging Details**

Barcode: 5056462687087

Sales Code: CLA896 Description: 800 W/H 1-Drawer Unit (431X800x453)

| n 1 (n)                   |                                |  |  |
|---------------------------|--------------------------------|--|--|
| <b>Product Dimensions</b> |                                |  |  |
| Height (mm):              | 431                            |  |  |
| Width (mm):               | 800                            |  |  |
| Depth (mm):               | 453                            |  |  |
| Nett Weight (kg):         | 23                             |  |  |
| Packaging Dimensions      |                                |  |  |
| Height (mm):              | 465                            |  |  |
| Width (mm):               | 825                            |  |  |
| Depth (mm):               | 480                            |  |  |
| Gross Weight (kg):        | 23.5                           |  |  |
| Packaging Data            |                                |  |  |
| Box Colour:               | Brown Cardboard Box            |  |  |
| Box Qty:                  | 1                              |  |  |
| Label Size:               | 100 x 50                       |  |  |
| Label Colour:             | White Label                    |  |  |
| Label Qty:                | 2                              |  |  |
| Outer Box Dimensions (If  | Applicable)                    |  |  |
| Height (mm):              | **                             |  |  |
| Width (mm):               |                                |  |  |
| Depth (mm):               |                                |  |  |
| Gross Weight (kg):        |                                |  |  |
| Barcode:                  | 5056462643328                  |  |  |
| Product Details           |                                |  |  |
| Country of Origin:        | China                          |  |  |
| Fitting Instruction:      | No                             |  |  |
| CE & UKCA:                | N/A                            |  |  |
| FSC Certified Materials:  | Yes                            |  |  |
| Colour:                   | Satin Green                    |  |  |
| Construction Method:      | Cam & Wood Dowel               |  |  |
| Construction Type:        | Rigid                          |  |  |
| Cabinet Finish:           | MFC Painted Matt               |  |  |
| Fascia Finish:            | Mdf Painted Matt               |  |  |
| Cabinet Thickness (mm):   | 18                             |  |  |
| Fascia Thickness (mm):    | 18                             |  |  |
| Drawer Included:          | Yes                            |  |  |
| Drawer Type:              | 80mm High Metal S/C Inc Galler |  |  |
| No of Shelves:            | Not Applicable                 |  |  |
| Hinge Type:               | Not Applicable                 |  |  |
| Hinge Included:           | Not Applicable                 |  |  |
| Adjustable Legs:          | No, Not Required               |  |  |
| Fixings Included:         | Yes                            |  |  |
| Handle Style:             | Traditional                    |  |  |
| Waste Shroud:             | Yes                            |  |  |
| Handle Included:          | Yes, Supplied                  |  |  |

Knob

Handle Type:

Sales Code: CBM505 Description: 800 Classique Basin 1Th

| Product Dime                 | ensions                                             |                                                   |                                                |  |
|------------------------------|-----------------------------------------------------|---------------------------------------------------|------------------------------------------------|--|
| Height (mm):                 |                                                     | 67                                                |                                                |  |
| Width (mm):                  |                                                     | 830                                               |                                                |  |
| Depth (mm):                  |                                                     | 470                                               |                                                |  |
| Nett Weight (kg):            |                                                     | 21.5                                              |                                                |  |
| Packaging Di                 |                                                     | 21.0                                              |                                                |  |
| Height (mm):                 | inclisions                                          | 490                                               |                                                |  |
| Width (mm):                  |                                                     | 850                                               |                                                |  |
| Depth (mm):                  |                                                     | 220                                               |                                                |  |
| Gross Weight (kg):           |                                                     | 21.5                                              |                                                |  |
| Packaging Da                 |                                                     | 21.0                                              |                                                |  |
| Box Colour:                  | ica                                                 | Brown Card                                        | lboard Box - Printed                           |  |
| Box Colour. Box Oty:         |                                                     | 1                                                 |                                                |  |
| Label Size:                  |                                                     | 100 x 50                                          |                                                |  |
| Label Colour:                |                                                     | White Label                                       |                                                |  |
| Label Qty:                   |                                                     | 2                                                 |                                                |  |
|                              | mensions (If Appl                                   | icable)                                           |                                                |  |
| Height (mm):                 | (1111рр                                             |                                                   |                                                |  |
| Width (mm):                  |                                                     |                                                   |                                                |  |
| Depth (mm):                  |                                                     |                                                   |                                                |  |
| Gross Weight (k              | g):                                                 |                                                   |                                                |  |
| Barcode:                     |                                                     | 5056462643670                                     |                                                |  |
| Product Detai                | ils                                                 |                                                   |                                                |  |
|                              |                                                     | Utd.Arab.Emir.                                    |                                                |  |
| Fitting Instruction:         |                                                     | No                                                |                                                |  |
| Certification: CE & UKCA: No |                                                     | WRAS: N/A                                         | WRAS No: N/A                                   |  |
| Product Material             | l:                                                  | Fireclay                                          | <u>,                                      </u> |  |
| Fixing Supplied:             |                                                     | No                                                |                                                |  |
| 1 ixing supplied.            |                                                     |                                                   |                                                |  |
| Pans/Bidets:                 | Trap Style: N/A                                     |                                                   | Includes Seat: Not Applicable                  |  |
| Seats:                       | Seat Type: N/A                                      |                                                   | Material: Not Applicable                       |  |
|                              | Function: Not Applicable Hinge Type: Not Applicable |                                                   |                                                |  |
|                              | Hinge Material: Not Applicable                      |                                                   |                                                |  |
| Cisterns:                    | Operating Type: N                                   | ot Applicable                                     | e Fittings: Not Applicable                     |  |
| 0100011100                   | 5                                                   |                                                   |                                                |  |
|                              | Lever Type: Not A                                   | <del>                                      </del> |                                                |  |
| Basins:                      | Tap Hole: One Tap                                   | phole                                             | Chain Stay Hole: No                            |  |
|                              | Template: Not Rec                                   | quired                                            | Waste Type Req: Slotted                        |  |
|                              | Overflow Inc: Yes Overflow Cover: Yes               |                                                   |                                                |  |
|                              | Inner Bowl Depth (mm): 134mm                        |                                                   |                                                |  |