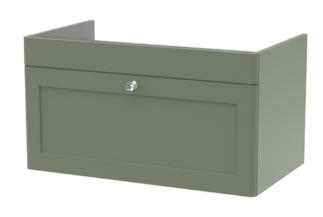

## **Packaging Details**

Barcode: 5056462687087

Sales Code: CLA896 Description: 800 W/H 1-Drawer Unit (431X800x453)

| n 1 (n)                   |                                |  |  |
|---------------------------|--------------------------------|--|--|
| <b>Product Dimensions</b> |                                |  |  |
| Height (mm):              | 431                            |  |  |
| Width (mm):               | 800                            |  |  |
| Depth (mm):               | 453                            |  |  |
| Nett Weight (kg):         | 23                             |  |  |
| Packaging Dimensions      |                                |  |  |
| Height (mm):              | 465                            |  |  |
| Width (mm):               | 825                            |  |  |
| Depth (mm):               | 480                            |  |  |
| Gross Weight (kg):        | 23.5                           |  |  |
| Packaging Data            |                                |  |  |
| Box Colour:               | Brown Cardboard Box            |  |  |
| Box Qty:                  | 1                              |  |  |
| Label Size:               | 100 x 50                       |  |  |
| Label Colour:             | White Label                    |  |  |
| Label Qty:                | 2                              |  |  |
| Outer Box Dimensions (If  | Applicable)                    |  |  |
| Height (mm):              | **                             |  |  |
| Width (mm):               |                                |  |  |
| Depth (mm):               |                                |  |  |
| Gross Weight (kg):        |                                |  |  |
| Barcode:                  | 5056462643328                  |  |  |
| Product Details           |                                |  |  |
| Country of Origin:        | China                          |  |  |
| Fitting Instruction:      | No                             |  |  |
| CE & UKCA:                | N/A                            |  |  |
| FSC Certified Materials:  | Yes                            |  |  |
| Colour:                   | Satin Green                    |  |  |
| Construction Method:      | Cam & Wood Dowel               |  |  |
| Construction Type:        | Rigid                          |  |  |
| Cabinet Finish:           | MFC Painted Matt               |  |  |
| Fascia Finish:            | Mdf Painted Matt               |  |  |
| Cabinet Thickness (mm):   | 18                             |  |  |
| Fascia Thickness (mm):    | 18                             |  |  |
| Drawer Included:          | Yes                            |  |  |
| Drawer Type:              | 80mm High Metal S/C Inc Galler |  |  |
| No of Shelves:            | Not Applicable                 |  |  |
| Hinge Type:               | Not Applicable                 |  |  |
| Hinge Included:           | Not Applicable                 |  |  |
| Adjustable Legs:          | No, Not Required               |  |  |
| Fixings Included:         | Yes                            |  |  |
| Handle Style:             | Traditional                    |  |  |
| Waste Shroud:             | Yes                            |  |  |
| Handle Included:          | Yes, Supplied                  |  |  |