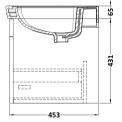

## **Packaging Details**

Barcode: 5056462687087

Sales Code: CLA896 Description: 800 W/H 1-Drawer Unit (431X800x453)

| n 1 (n)                   |                                |  |  |
|---------------------------|--------------------------------|--|--|
| <b>Product Dimensions</b> |                                |  |  |
| Height (mm):              | 431                            |  |  |
| Width (mm):               | 800                            |  |  |
| Depth (mm):               | 453                            |  |  |
| Nett Weight (kg):         | 23                             |  |  |
| Packaging Dimensions      |                                |  |  |
| Height (mm):              | 465                            |  |  |
| Width (mm):               | 825                            |  |  |
| Depth (mm):               | 480                            |  |  |
| Gross Weight (kg):        | 23.5                           |  |  |
| Packaging Data            |                                |  |  |
| Box Colour:               | Brown Cardboard Box            |  |  |
| Box Qty:                  | 1                              |  |  |
| Label Size:               | 100 x 50                       |  |  |
| Label Colour:             | White Label                    |  |  |
| Label Qty:                | 2                              |  |  |
| Outer Box Dimensions (If  | Applicable)                    |  |  |
| Height (mm):              | **                             |  |  |
| Width (mm):               |                                |  |  |
| Depth (mm):               |                                |  |  |
| Gross Weight (kg):        |                                |  |  |
| Barcode:                  | 5056462643328                  |  |  |
| Product Details           |                                |  |  |
| Country of Origin:        | China                          |  |  |
| Fitting Instruction:      | No                             |  |  |
| CE & UKCA:                | N/A                            |  |  |
| FSC Certified Materials:  | Yes                            |  |  |
| Colour:                   | Satin Green                    |  |  |
| Construction Method:      | Cam & Wood Dowel               |  |  |
| Construction Type:        | Rigid                          |  |  |
| Cabinet Finish:           | MFC Painted Matt               |  |  |
| Fascia Finish:            | Mdf Painted Matt               |  |  |
| Cabinet Thickness (mm):   | 18                             |  |  |
| Fascia Thickness (mm):    | 18                             |  |  |
| Drawer Included:          | Yes                            |  |  |
| Drawer Type:              | 80mm High Metal S/C Inc Galler |  |  |
| No of Shelves:            | Not Applicable                 |  |  |
| Hinge Type:               | Not Applicable                 |  |  |
| Hinge Included:           | Not Applicable                 |  |  |
| Adjustable Legs:          | No, Not Required               |  |  |
| Fixings Included:         | Yes                            |  |  |
| Handle Style:             | Traditional                    |  |  |
| Waste Shroud:             | Yes                            |  |  |
| Handle Included:          | Yes, Supplied                  |  |  |