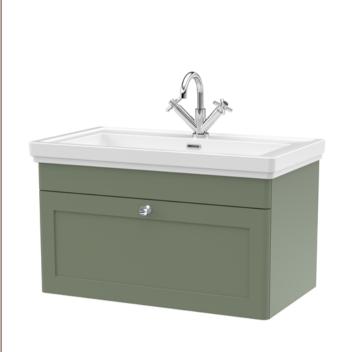

## ROXOR

Sales Code: CLC896A Description: 800 W/H 1-Drawer Unit & Basin 1Th

## **Packaging Details**

Barcode: 5056462687087

Sales Code: CLA896 Description: 800 W/H 1-Drawer Unit (431X800x453)

| n 1 (n)                   |                                |  |  |
|---------------------------|--------------------------------|--|--|
| <b>Product Dimensions</b> |                                |  |  |
| Height (mm):              | 431                            |  |  |
| Width (mm):               | 800                            |  |  |
| Depth (mm):               | 453                            |  |  |
| Nett Weight (kg):         | 23                             |  |  |
| Packaging Dimensions      |                                |  |  |
| Height (mm):              | 465                            |  |  |
| Width (mm):               | 825                            |  |  |
| Depth (mm):               | 480                            |  |  |
| Gross Weight (kg):        | 23.5                           |  |  |
| Packaging Data            |                                |  |  |
| Box Colour:               | Brown Cardboard Box            |  |  |
| Box Qty:                  | 1                              |  |  |
| Label Size:               | 100 x 50                       |  |  |
| Label Colour:             | White Label                    |  |  |
| Label Qty:                | 2                              |  |  |
| Outer Box Dimensions (If  | Applicable)                    |  |  |
| Height (mm):              | **                             |  |  |
| Width (mm):               |                                |  |  |
| Depth (mm):               |                                |  |  |
| Gross Weight (kg):        |                                |  |  |
| Barcode:                  | 5056462643328                  |  |  |
| Product Details           |                                |  |  |
| Country of Origin:        | China                          |  |  |
| Fitting Instruction:      | No                             |  |  |
| CE & UKCA:                | N/A                            |  |  |
| FSC Certified Materials:  | Yes                            |  |  |
| Colour:                   | Satin Green                    |  |  |
| Construction Method:      | Cam & Wood Dowel               |  |  |
| Construction Type:        | Rigid                          |  |  |
| Cabinet Finish:           | MFC Painted Matt               |  |  |
| Fascia Finish:            | Mdf Painted Matt               |  |  |
| Cabinet Thickness (mm):   | 18                             |  |  |
| Fascia Thickness (mm):    | 18                             |  |  |
| Drawer Included:          | Yes                            |  |  |
| Drawer Type:              | 80mm High Metal S/C Inc Galler |  |  |
| No of Shelves:            | Not Applicable                 |  |  |
| Hinge Type:               | Not Applicable                 |  |  |
| Hinge Included:           | Not Applicable                 |  |  |
| Adjustable Legs:          | No, Not Required               |  |  |
| Fixings Included:         | Yes                            |  |  |
| Handle Style:             | Traditional                    |  |  |
| Waste Shroud:             | Yes                            |  |  |
| Handle Included:          | Yes, Supplied                  |  |  |

Knob

Handle Type:

Sales Code: CBM505 Description: 800 Classique Basin 1Th

| Product Dime                 | ensions                                             |                                                   |                                                |  |
|------------------------------|-----------------------------------------------------|---------------------------------------------------|------------------------------------------------|--|
| Height (mm):                 |                                                     | 67                                                |                                                |  |
| Width (mm):                  |                                                     | 830                                               |                                                |  |
| Depth (mm):                  |                                                     | 470                                               |                                                |  |
| Nett Weight (kg):            |                                                     | 21.5                                              |                                                |  |
| Packaging Di                 |                                                     | 21.0                                              |                                                |  |
| Height (mm):                 | inclisions                                          | 490                                               |                                                |  |
| Width (mm):                  |                                                     | 850                                               |                                                |  |
| Depth (mm):                  |                                                     | 220                                               |                                                |  |
| Gross Weight (kg):           |                                                     | 21.5                                              |                                                |  |
| Packaging Da                 |                                                     | 21.0                                              |                                                |  |
| Box Colour:                  | ica                                                 | Brown Card                                        | lboard Box - Printed                           |  |
| Box Colour. Box Oty:         |                                                     | 1                                                 |                                                |  |
| Label Size:                  |                                                     | 100 x 50                                          |                                                |  |
| Label Colour:                |                                                     | White Label                                       |                                                |  |
| Label Qty:                   |                                                     | 2                                                 |                                                |  |
|                              | mensions (If Appl                                   | icable)                                           |                                                |  |
| Height (mm):                 | (1111рр                                             |                                                   |                                                |  |
| Width (mm):                  |                                                     |                                                   |                                                |  |
| Depth (mm):                  |                                                     |                                                   |                                                |  |
| Gross Weight (k              | g):                                                 |                                                   |                                                |  |
| Barcode:                     |                                                     | 5056462643670                                     |                                                |  |
| Product Detai                | ils                                                 |                                                   |                                                |  |
|                              |                                                     | Utd.Arab.Emir.                                    |                                                |  |
| Fitting Instruction:         |                                                     | No                                                |                                                |  |
| Certification: CE & UKCA: No |                                                     | WRAS: N/A                                         | WRAS No: N/A                                   |  |
| Product Material             | l:                                                  | Fireclay                                          | <u>,                                      </u> |  |
| Fixing Supplied:             |                                                     | No                                                |                                                |  |
| 1 ixing supplied.            |                                                     |                                                   |                                                |  |
| Pans/Bidets:                 | Trap Style: N/A                                     |                                                   | Includes Seat: Not Applicable                  |  |
| Seats:                       | Seat Type: N/A                                      |                                                   | Material: Not Applicable                       |  |
|                              | Function: Not Applicable Hinge Type: Not Applicable |                                                   |                                                |  |
|                              | Hinge Material: Not Applicable                      |                                                   |                                                |  |
| Cisterns:                    | Operating Type: N                                   | ot Applicable                                     | e Fittings: Not Applicable                     |  |
| 0100011100                   | 5                                                   |                                                   |                                                |  |
|                              | Lever Type: Not A                                   | <del>                                      </del> |                                                |  |
| Basins:                      | Tap Hole: One Tap                                   | phole                                             | Chain Stay Hole: No                            |  |
|                              | Template: Not Rec                                   | quired                                            | Waste Type Req: Slotted                        |  |
|                              | Overflow Inc: Yes Overflow Cover: Yes               |                                                   |                                                |  |
|                              | Inner Bowl Depth (mm): 134mm                        |                                                   |                                                |  |