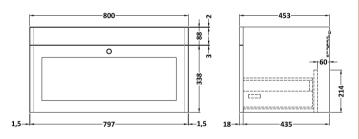

## **Packaging Details**

Barcode: 5056462687087

Sales Code: CLA896 Description: 800 W/H 1-Drawer Unit (431X800x453)

| n 1 (n)                   |                                |  |  |
|---------------------------|--------------------------------|--|--|
| <b>Product Dimensions</b> |                                |  |  |
| Height (mm):              | 431                            |  |  |
| Width (mm):               | 800                            |  |  |
| Depth (mm):               | 453                            |  |  |
| Nett Weight (kg):         | 23                             |  |  |
| Packaging Dimensions      |                                |  |  |
| Height (mm):              | 465                            |  |  |
| Width (mm):               | 825                            |  |  |
| Depth (mm):               | 480                            |  |  |
| Gross Weight (kg):        | 23.5                           |  |  |
| Packaging Data            |                                |  |  |
| Box Colour:               | Brown Cardboard Box            |  |  |
| Box Qty:                  | 1                              |  |  |
| Label Size:               | 100 x 50                       |  |  |
| Label Colour:             | White Label                    |  |  |
| Label Qty:                | 2                              |  |  |
| Outer Box Dimensions (If  | Applicable)                    |  |  |
| Height (mm):              | **                             |  |  |
| Width (mm):               |                                |  |  |
| Depth (mm):               |                                |  |  |
| Gross Weight (kg):        |                                |  |  |
| Barcode:                  | 5056462643328                  |  |  |
| Product Details           |                                |  |  |
| Country of Origin:        | China                          |  |  |
| Fitting Instruction:      | No                             |  |  |
| CE & UKCA:                | N/A                            |  |  |
| FSC Certified Materials:  | Yes                            |  |  |
| Colour:                   | Satin Green                    |  |  |
| Construction Method:      | Cam & Wood Dowel               |  |  |
| Construction Type:        | Rigid                          |  |  |
| Cabinet Finish:           | MFC Painted Matt               |  |  |
| Fascia Finish:            | Mdf Painted Matt               |  |  |
| Cabinet Thickness (mm):   | 18                             |  |  |
| Fascia Thickness (mm):    | 18                             |  |  |
| Drawer Included:          | Yes                            |  |  |
| Drawer Type:              | 80mm High Metal S/C Inc Galler |  |  |
| No of Shelves:            | Not Applicable                 |  |  |
| Hinge Type:               | Not Applicable                 |  |  |
| Hinge Included:           | Not Applicable                 |  |  |
| Adjustable Legs:          | No, Not Required               |  |  |
| Fixings Included:         | Yes                            |  |  |
| Handle Style:             | Traditional                    |  |  |
| Waste Shroud:             | Yes                            |  |  |
| Handle Included:          | Yes, Supplied                  |  |  |