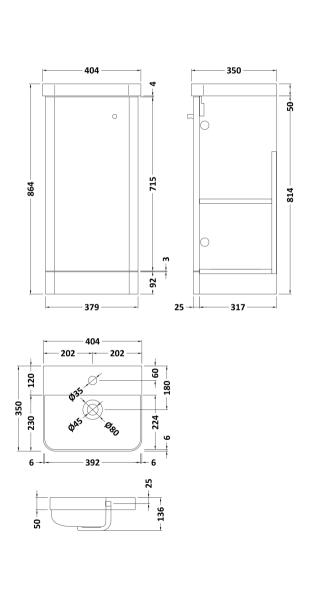

## **Packaging Details**

Barcode: 5056462658438

Sales Code: RC01402 Description: 400 Floor Standing 1-Door Unit

| <b>Product Dimensions</b>  |                               |
|----------------------------|-------------------------------|
| Height (mm):               | 814                           |
| Width (mm):                | 379                           |
| Depth (mm):                | 342                           |
| Nett Weight (kg):          | 15.5                          |
| Packaging Dimensions       |                               |
| Height (mm):               | 835                           |
| Width (mm):                | 400                           |
| Depth (mm):                | 340                           |
| Gross Weight (kg):         | 16                            |
| Packaging Data             |                               |
| Box Colour:                | Brown Cardboard Box - Printed |
| Box Qty:                   | 1                             |
| Label Size:                | 100 x 50                      |
| Label Colour:              | Not Applicable                |
| Label Qty:                 | 0                             |
| Outer Box Dimensions (If A | Applicable)                   |
| Height (mm):               |                               |
| Width (mm):                |                               |
| Depth (mm):                |                               |
| Gross Weight (kg):         |                               |
| Barcode:                   | 5056462617909                 |
| Product Details            |                               |
| Country of Origin:         | China                         |
| Fitting Instruction:       | No                            |
| CE & UKCA:                 | N/A                           |
| FSC Certified Materials:   | Yes                           |
| Colour:                    | Satin Soft Black              |
| Construction Method:       | Cam & Wood Dowel              |
| Construction Type:         | Rigid                         |
| Cabinet Finish:            | MFC Painted Matt              |
| Fascia Finish:             | Mdf Painted Matt              |
| Cabinet Thickness (mm):    | 16                            |
| Fascia Thickness (mm):     | 25                            |
| Drawer Included:           | No                            |
| Drawer Type:               | Not Applicable                |
| No of Shelves:             | 2                             |
| Hinge Type:                | 95 Degree Clip-On Soft Close  |
| Hinge Included:            | Yes                           |
| Adjustable Legs:           | No                            |
| Fixings Included:          | Yes                           |
| Handle Style:              | Modern                        |
| Waste Shroud:              | No                            |
| Handle Included:           | Yes                           |
| Handle Type:               | Knob                          |
|                            |                               |

Sales Code: RC002 Description: 400 Thin Edge Basin 1Th (Radius Corners)

| <b>Product Dime</b>                                               | nsions                                                                                   |
|-------------------------------------------------------------------|------------------------------------------------------------------------------------------|
| Height (mm):                                                      | 135                                                                                      |
| Width (mm):                                                       | 405                                                                                      |
| Depth (mm):                                                       | 355                                                                                      |
| Nett Weight (kg):                                                 | 9.5                                                                                      |
| <b>Packaging Din</b>                                              | nensions                                                                                 |
| Height (mm):                                                      | 415                                                                                      |
| Width (mm):                                                       | 440                                                                                      |
| Depth (mm):                                                       | 210                                                                                      |
| Gross Weight (kg                                                  | 10                                                                                       |
| <b>Packaging Dat</b>                                              | a                                                                                        |
| Box Colour:                                                       | Brown Cardboard Box - Printed                                                            |
| Box Qty:                                                          | 1                                                                                        |
| Label Size:                                                       | 130 x 95                                                                                 |
| Label Colour:                                                     | Not Applicable                                                                           |
| Label Qty:                                                        | 0                                                                                        |
| <b>Outer Box Din</b>                                              | nensions (If Applicable)                                                                 |
| Height (mm):                                                      |                                                                                          |
| Width (mm):                                                       |                                                                                          |
| Depth (mm):                                                       |                                                                                          |
| Gross Weight (kg                                                  | ):                                                                                       |
| Barcode:                                                          | 5056211853381                                                                            |
| <b>Product Detail</b>                                             | ls .                                                                                     |
| Country of Origin                                                 | n: China                                                                                 |
| Fitting Instruction                                               |                                                                                          |
| Certification: CE                                                 | & UKCA: No WRAS: N/A WRAS No: N/A                                                        |
| Product Material:                                                 | Vitreous China                                                                           |
| Fixing Supplied:                                                  | No                                                                                       |
|                                                                   |                                                                                          |
| Pans/Bidets:                                                      | Trap Style: Not Applicable Includes Seat: Not Applicable                                 |
| Talls/Diucts.                                                     | Trap Style. Not Applicable michides Seat. Not Applicable                                 |
| Seats:                                                            | Seat Type: Not Applicable Material: Not Applicable                                       |
| seats.                                                            | Function: Not Applicable Hinge Type: Not Applicable                                      |
|                                                                   | Hinge Material: Not Applicable  Hinge Type: Not Applicable                               |
|                                                                   | Tringe Material. Not Applicable                                                          |
| G* 4                                                              | O C T NotAs Polity F'C NA 1 11                                                           |
| Cisterns: Operating Type: Not Applicable Fittings: Not Applicable |                                                                                          |
|                                                                   | Lever Type: Not Applicable                                                               |
|                                                                   |                                                                                          |
| Basins:                                                           | Ton Holes One Tenhole Chair Star Halas Ma                                                |
| Dasins:                                                           | Tap Hole: One Taphole Chain Stay Hole: No Template: Not Required Waste Type Reg: Slotted |
|                                                                   |                                                                                          |
|                                                                   |                                                                                          |
|                                                                   | Inner Bowl Depth (mm): 86 mm                                                             |
|                                                                   |                                                                                          |