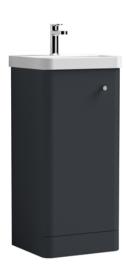

## TECHNICAL DATA SHEET

## ROXOR

Sales Code: COR1402 Description: 400 F/S 1-Door Unit & Basin





## **Packaging Details**

Barcode: 5056462658438

Sales Code: RC01402 Description: 400 Floor Standing 1-Door Unit





| <b>Product Dimensions</b>  |                               |
|----------------------------|-------------------------------|
| Height (mm):               | 814                           |
| Width (mm):                | 379                           |
| Depth (mm):                | 342                           |
| Nett Weight (kg):          | 15.5                          |
| Packaging Dimensions       |                               |
| Height (mm):               | 835                           |
| Width (mm):                | 400                           |
| Depth (mm):                | 340                           |
| Gross Weight (kg):         | 16