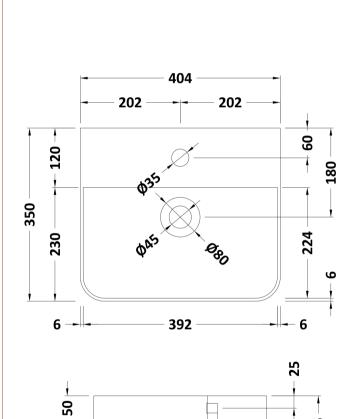

Sales Code: RC002 Description: 400 Thin Edge Basin 1Th (Radius Corners)

| <b>Product Dime</b>                                               | nsions                                                                                   |
|-------------------------------------------------------------------|------------------------------------------------------------------------------------------|
| Height (mm):                                                      | 135                                                                                      |
| Width (mm):                                                       | 405                                                                                      |
| Depth (mm):                                                       | 355                                                                                      |
| Nett Weight (kg):                                                 | 9.5                                                                                      |
| <b>Packaging Din</b>                                              | nensions                                                                                 |
| Height (mm):                                                      | 415                                                                                      |
| Width (mm):                                                       | 440                                                                                      |
| Depth (mm):                                                       | 210                                                                                      |
| Gross Weight (kg                                                  | 10                                                                                       |
| <b>Packaging Dat</b>                                              | a                                                                                        |
| Box Colour:                                                       | Brown Cardboard Box - Printed                                                            |
| Box Qty:                                                          | 1                                                                                        |
| Label Size:                                                       | 130 x 95                                                                                 |
| Label Colour:                                                     | Not Applicable                                                                           |
| Label Qty:                                                        | 0                                                                                        |
| <b>Outer Box Din</b>                                              | nensions (If Applicable)                                                                 |
| Height (mm):                                                      |                                                                                          |
| Width (mm):                                                       |                                                                                          |
| Depth (mm):                                                       |                                                                                          |
| Gross Weight (kg                                                  | ):                                                                                       |
| Barcode:                                                          | 5056211853381                                                                            |
| <b>Product Detail</b>                                             | ls .                                                                                     |
| Country of Origin                                                 | n: China                                                                                 |
| Fitting Instruction                                               |                                                                                          |
| Certification: CE                                                 | & UKCA: No WRAS: N/A WRAS No: N/A                                                        |
| Product Material:                                                 | Vitreous China                                                                           |
| Fixing Supplied:                                                  | No                                                                                       |
|                                                                   |                                                                                          |
| Pans/Bidets:                                                      | Trap Style: Not Applicable Includes Seat: Not Applicable                                 |
| Talls/Diucts.                                                     | Trap Style. Not Applicable michides Seat. Not Applicable                                 |
| Seats:                                                            | Seat Type: Not Applicable Material: Not Applicable                                       |
| seats.                                                            | Function: Not Applicable Hinge Type: Not Applicable                                      |
|                                                                   | Hinge Material: Not Applicable  Hinge Type: Not Applicable                               |
|                                                                   | Tringe Material. Not Applicable                                                          |
| G* 4                                                              | O C T NotAs Polity F'C NA 1 11                                                           |
| Cisterns: Operating Type: Not Applicable Fittings: Not Applicable |                                                                                          |
|                                                                   | Lever Type: Not Applicable                                                               |
|                                                                   |                                                                                          |
| Basins:                                                           | Ton Holes One Tenhole Chair Star Halas Ma                                                |
| Dasins:                                                           | Tap Hole: One Taphole Chain Stay Hole: No Template: Not Required Waste Type Reg: Slotted |
|                                                                   |                                                                                          |
|                                                                   |                                                                                          |
|                                                                   | Inner Bowl Depth (mm): 86 mm                                                             |
|                                                                   |                                                                                          |