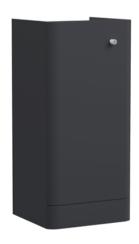

## **Packaging Details**

Barcode: 5056462658438

Sales Code: RC01402 Description: 400 Floor Standing 1-Door Unit

| <b>Product Dimensions</b>  |                               |
|----------------------------|-------------------------------|
| Height (mm):               | 814                           |
| Width (mm):                | 379                           |
| Depth (mm):                | 342                           |
| Nett Weight (kg):          | 15.5                          |
| Packaging Dimensions       |                               |
| Height (mm):               | 835                           |
| Width (mm):                | 400                           |
| Depth (mm):                | 340                           |
| Gross Weight (kg):         | 16                            |
| Packaging Data             |                               |
| Box Colour:                | Brown Cardboard Box - Printed |
| Box Qty:                   | 1                             |
| Label Size:                | 100 x 50                      |
| Label Colour:              | Not Applicable                |
| Label Qty:                 | 0                             |
| Outer Box Dimensions (If A | Applicable)                   |
| Height (mm):               |                               |
| Width (mm):                |                               |
| Depth (mm):                |                               |
| Gross Weight (kg):         |                               |
| Barcode:                   | 5056462617909                 |
| Product Details            |                               |
| Country of Origin:         | China                         |
| Fitting Instruction:       | No                            |
| CE & UKCA:                 | N/A                           |
| FSC Certified Materials:   | Yes                           |
| Colour:                    | Satin Soft Black              |
| Construction Method:       | Cam & Wood Dowel              |
| Construction Type:         | Rigid                         |
| Cabinet Finish:            | MFC Painted Matt              |
| Fascia Finish:             | Mdf Painted Matt              |
| Cabinet Thickness (mm):    | 16                            |
| Fascia Thickness (mm):     | 25                            |
| Drawer Included:           | No                            |
| Drawer Type:               | Not Applicable                |
| No of Shelves:             | 2                             |
| Hinge Type:                | 95 Degree Clip-On Soft Close  |
| Hinge Included:            | Yes                           |
| Adjustable Legs:           | No                            |
| Fixings Included:          | Yes                           |
| Handle Style:              | Modern                        |
| Waste Shroud:              | No                            |
| Handle Included:           | Yes                           |
| Handle Type:               | Knob                          |
|                            |                               |