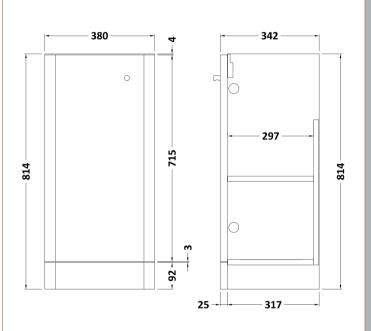

## **Packaging Details**

Barcode: 5056462658438

Sales Code: RC01402 Description: 400 Floor Standing 1-Door Unit

| <b>Product Dimensions</b>  |                               |
|----------------------------|-------------------------------|
| Height (mm):               | 814                           |
| Width (mm):                | 379                           |
| Depth (mm):                | 342                           |
| Nett Weight (kg):          | 15.5                          |
| Packaging Dimensions       |                               |
| Height (mm):               | 835                           |
| Width (mm):                | 400                           |
| Depth (mm):                | 340                           |
| Gross Weight (kg):         | 16                            |
| Packaging Data             |                               |
| Box Colour:                | Brown Cardboard Box - Printed |
| Box Qty:                   | 1                             |
| Label Size:                | 100 x 50                      |
| Label Colour:              | Not Applicable                |
| Label Qty:                 | 0                             |
| Outer Box Dimensions (If A | Applicable)                   |
| Height (mm):               |                               |
| Width (mm):                |                               |
| Depth (mm):                |                               |
| Gross Weight (kg):         |                               |
| Barcode:                   | 5056462617909                 |
| Product Details            |                               |
| Country of Origin:         | China                         |
| Fitting Instruction:       | No                            |
| CE & UKCA:                 | N/A                           |
| FSC Certified Materials:   | Yes                           |
| Colour:                    | Satin Soft Black              |
| Construction Method:       | Cam & Wood Dowel              |
| Construction Type:         | Rigid                         |
| Cabinet Finish:            | MFC Painted Matt              |
| Fascia Finish:             | Mdf Painted Matt              |
| Cabinet Thickness (mm):    | 16                            |
| Fascia Thickness (mm):     | 25                            |
| Drawer Included:           | No                            |
| Drawer Type:               | Not Applicable                |
| No of Shelves:             | 2                             |
| Hinge Type:                | 95 Degree Clip-On Soft Close  |
| Hinge Included:            | Yes                           |
| Adjustable Legs:           | No                            |
| Fixings Included:          | Yes                           |
| Handle Style:              | Modern                        |
| Waste Shroud:              | No                            |
| Handle Included:           | Yes                           |
| Handle Type:               | Knob                          |
|                            |                               |