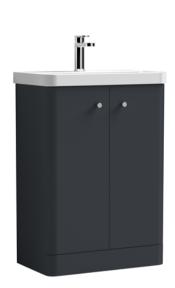

## TECHNICAL DATA SHEET

## ROXOR

Sales Code: COR1406 Description: 600 F/S 2-Door Unit & Basin





## **Packaging Details**

Barcode: 5056462658476

Sales Code: RC01404 Description: 600 Floor Standing 2-Door Unit





| Product Dimensions                |                               |  |  |
|-----------------------------------|-------------------------------|--|--|
| Height (mm):                      | 814                           |  |  |
| Width (mm):                       | 579                           |  |  |
| Depth (mm):                       | 342                           |  |  |
| Nett Weight (kg):                 | 19.5                          |  |  |
| Packaging Dimensions              |                               |  |  |
| Height (mm):                      | 835                           |  |  |
| Width (mm):                       | 600                           |