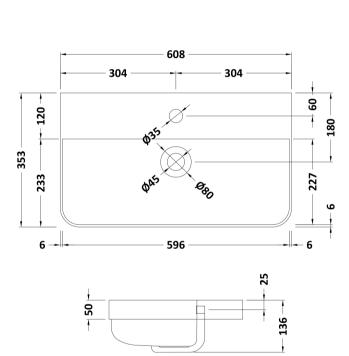

Sales Code: RC004 Description: 600 Thin Edge Basin 1Th (Radius Corners)

| <b>Product Dime</b>  | nsions                                                                              |                |                               |  |  |
|----------------------|-------------------------------------------------------------------------------------|----------------|-------------------------------|--|--|
| Height (mm):         |                                                                                     | 135            |                               |  |  |
| Width (mm):          |                                                                                     | 605            | 605                           |  |  |
| Depth (mm):          |                                                                                     | 355            | 355                           |  |  |
| Nett Weight (kg)     |                                                                                     | 10.5           |                               |  |  |
| <b>Packaging Dir</b> | nensions                                                                            |                |                               |  |  |
| Height (mm):         |                                                                                     | 415            |                               |  |  |
| Width (mm):          |                                                                                     | 640            |                               |  |  |
| Depth (mm):          |                                                                                     | 210            |                               |  |  |
| Gross Weight (kg     | j):                                                                                 | 11             |                               |  |  |
| <b>Packaging Dat</b> | ta                                                                                  |                |                               |  |  |
| Box Colour:          |                                                                                     | Brown Card     | Brown Cardboard Box - Printed |  |  |
| Box Qty:             |                                                                                     |                |                               |  |  |
| Label Size:          | 130 x 95                                                                            |                |                               |  |  |
| Label Colour:        | Not Applicable                                                                      |                |                               |  |  |
| Label Qty:           |                                                                                     | 0              |                               |  |  |
| <b>Outer Box Dir</b> | nensions (If App                                                                    | olicable)      |                               |  |  |
| Height (mm):         |                                                                                     |                |                               |  |  |
| Width (mm):          |                                                                                     |                |                               |  |  |
| Depth (mm):          |                                                                                     |                |                               |  |  |
| Gross Weight (kg     | ;):                                                                                 |                |                               |  |  |
| Barcode:             |                                                                                     | 5056211853     | 3404                          |  |  |
| <b>Product Detai</b> | ls                                                                                  |                |                               |  |  |
| Country of Origin    | n:                                                                                  | China          |                               |  |  |
| Fitting Instruction  | 1:                                                                                  | No             |                               |  |  |
| Certification: CE    | & UKCA: No                                                                          | WRAS: N/A      | A WRAS No: N/A                |  |  |
| Product Material:    |                                                                                     | Vitreous Ch    | ina                           |  |  |
| Fixing Supplied:     | : No                                                                                |                |                               |  |  |
|                      |                                                                                     |                |                               |  |  |
| Pans/Bidets:         | Trap Style: Not A                                                                   | nnlicable      | Includes Seat: Not Applicable |  |  |
| Tans/Diacts.         | Trup Style: Notif                                                                   | ppticable      | metades seat. Not Applicable  |  |  |
| Seats:               | Seat Type: Not A                                                                    | nnlicable      | Material: Not Applicable      |  |  |
| scats.               | Function: Not Applicable Hinge Type: Not Applicable                                 |                |                               |  |  |
|                      | Hinge Material: Not Applicable                                                      |                |                               |  |  |
|                      | Timge material.                                                                     | iot Applicable |                               |  |  |
| C:-4                 | Onoratina Tymas                                                                     | Not Applicabl  | o Eittinger Net Applicable    |  |  |
| Cisterns:            | Operating Type: Not Applicable Fittings: Not Applicable  Lever Type: Not Applicable |                |                               |  |  |
|                      | Lever Type: Not                                                                     | Applicable     |                               |  |  |
|                      |                                                                                     |                |                               |  |  |
| Daging               | Ton Holos Ocean                                                                     | nholo          | Chair Char II ala Ma          |  |  |
| Basins:              | Tap Hole: One Ta                                                                    |                | Chain Stay Hole: No           |  |  |
|                      | Template: Not Re Overflow Inc: Yes                                                  | <del></del>    | Waste Type Req: Slotted       |  |  |
|                      |                                                                                     |                | Overflow Cover: Yes           |  |  |
|                      | Inner Bowl Depth                                                                    | (mm): 86 mn    | n                             |  |  |
|                      |                                                                                     |                |                               |  |  |