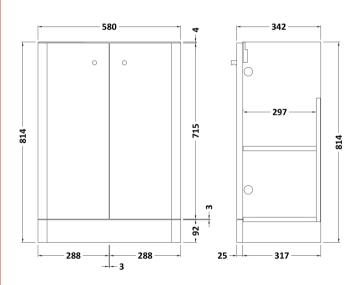

## **Packaging Details**

Barcode: 5056462658476

Sales Code: RC01404 Description: 600 Floor Standing 2-Door Unit

| Product Dimensions                |                               |  |  |
|-----------------------------------|-------------------------------|--|--|
| Height (mm):                      | 814                           |  |  |
| Width (mm):                       | 579                           |  |  |
| Depth (mm):                       | 342                           |  |  |
| Nett Weight (kg):                 | 19.5                          |  |  |
| Packaging Dimensions              |                               |  |  |
| Height (mm):                      | 835                           |  |  |
| Width (mm):                       | 600                           |  |  |
| Depth (mm):                       | 340                           |  |  |
| Gross Weight (kg):                | 20                            |  |  |
| Packaging Data                    |                               |  |  |
| Box Colour:                       | Brown Cardboard Box - Printed |  |  |
| Box Qty:                          | 1                             |  |  |
| Label Size:                       | 100 x 50                      |  |  |
| Label Colour:                     | Not Applicable                |  |  |
| Label Qty:                        | 0                             |  |  |
| Outer Box Dimensions (If A        | pplicable)                    |  |  |
| Height (mm):                      | <b>FF</b>                     |  |  |
| Width (mm):                       |                               |  |  |
| Depth (mm):                       |                               |  |  |
| Gross Weight (kg):                |                               |  |  |
| Barcode:                          | 5056462618517                 |  |  |
| Product Details                   |                               |  |  |
| Country of Origin:                | China                         |  |  |
| Fitting Instruction:              | No                            |  |  |
| CE & UKCA:                        | N/A                           |  |  |
| FSC Certified Materials:          | Yes                           |  |  |
| Colour:                           | Satin Soft Black              |  |  |
| Construction Method:              | Cam & Wood Dowel              |  |  |
| Construction Type:                | Rigid                         |  |  |
| Cabinet Finish:                   | MFC Painted Matt              |  |  |
| Fascia Finish:                    | Mdf Painted Matt              |  |  |
| Cabinet Thickness (mm):           | 16                            |  |  |
| Fascia Thickness (mm):            | 25                            |  |  |
| Drawer Included:                  | No                            |  |  |
| Drawer Type:                      | Not Applicable                |  |  |
| No of Shelves:                    | 2                             |  |  |
| Hinge Type:                       | 95 Degree Clip-On Soft Close  |  |  |
| Hinge Included:                   | Yes                           |  |  |
| Adjustable Legs:                  | No                            |  |  |
| Fixings Included:                 | Yes                           |  |  |
| Handle Style:                     | Modern                        |  |  |
| CV7 + CV1 1                       | No                            |  |  |
| Waste Shroud:                     | 110                           |  |  |
| Waste Shroud:<br>Handle Included: | Yes                           |  |  |