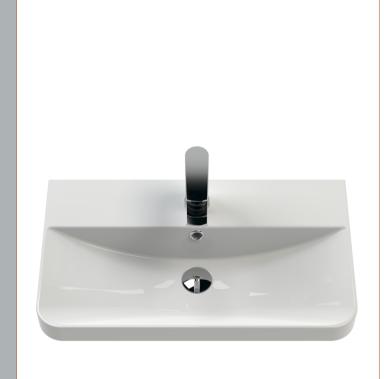

Sales Code: RC004 Description: 600 Thin Edge Basin 1Th (Radius Corners)

| <b>Product Dime</b>  | nsions                                                                              |                |                               |  |  |
|----------------------|-------------------------------------------------------------------------------------|----------------|-------------------------------|--|--|
| Height (mm):         |                                                                                     | 135            |                               |  |  |
| Width (mm):          |                                                                                     | 605            | 605                           |  |  |
| Depth (mm):          |                                                                                     | 355            | 355                           |  |  |
| Nett Weight (kg)     |                                                                                     | 10.5           |                               |  |  |
| <b>Packaging Dir</b> | nensions                                                                            |                |                               |  |  |
| Height (mm):         |                                                                                     | 415            |                               |  |  |
| Width (mm):          |                                                                                     | 640            |                               |  |  |
| Depth (mm):          |                                                                                     | 210            |                               |  |  |
| Gross Weight (kg     | j):                                                                                 | 11             |                               |  |  |
| <b>Packaging Dat</b> | ta                                                                                  |                |                               |  |  |
| Box Colour:          |                                                                                     | Brown Card     | Brown Cardboard Box - Printed |  |  |
| Box Qty:             |                                                                                     |                |                               |  |  |
| Label Size:          | 130 x 95                                                                            |                |                               |  |  |
| Label Colour:        | Not Applicable                                                                      |                |                               |  |  |
| Label Qty:           |                                                                                     | 0              |                               |  |  |
| <b>Outer Box Dir</b> | nensions (If App                                                                    | olicable)      |                               |  |  |
| Height (mm):         |                                                                                     |                |                               |  |  |
| Width (mm):          |                                                                                     |                |                               |  |  |
| Depth (mm):          |                                                                                     |                |                               |  |  |
| Gross Weight (kg     | ;):                                                                                 |                |                               |  |  |
| Barcode:             |                                                                                     | 5056211853     | 3404                          |  |  |
| <b>Product Detai</b> | ls                                                                                  |                |                               |  |  |
| Country of Origin    | n:                                                                                  | China          |                               |  |  |
| Fitting Instruction  | 1:                                                                                  | No             |                               |  |  |
| Certification: CE    | & UKCA: No                                                                          | WRAS: N/A      | A WRAS No: N/A                |  |  |
| Product Material:    |                                                                                     | Vitreous Ch    | ina                           |  |  |
| Fixing Supplied:     | : No                                                                                |                |                               |  |  |
|                      |                                                                                     |                |                               |  |  |
| Pans/Bidets:         | Trap Style: Not A                                                                   | nnlicable      | Includes Seat: Not Applicable |  |  |
| Tans/Diacts.         | Trup Style: Notif                                                                   | ppticable      | metades seat. Not Applicable  |  |  |
| Seats:               | Seat Type: Not A                                                                    | nnlicable      | Material: Not Applicable      |  |  |
| scats.               | Function: Not Applicable Hinge Type: Not Applicable                                 |                |                               |  |  |
|                      | Hinge Material: Not Applicable                                                      |                |                               |  |  |
|                      | Timge material.                                                                     | iot Applicable |                               |  |  |
| C:-4                 | Onoratina Tymas                                                                     | Not Applicabl  | o Eittinger Net Applicable    |  |  |
| Cisterns:            | Operating Type: Not Applicable Fittings: Not Applicable  Lever Type: Not Applicable |                |                               |  |  |
|                      | Lever Type: Not                                                                     | Applicable     |                               |  |  |
|                      |                                                                                     |                |                               |  |  |
| Daging               | Ton Holos Ocean                                                                     | nholo          | Chair Char II ala Ma          |  |  |
| Basins:              | Tap Hole: One Ta                                                                    |                | Chain Stay Hole: No           |  |  |
|                      | Template: Not Re Overflow Inc: Yes                                                  | <del></del>    | Waste Type Req: Slotted       |  |  |
|                      |                                                                                     |                | Overflow Cover: Yes           |  |  |
|                      | Inner Bowl Depth                                                                    | (mm): 86 mn    | n                             |  |  |
|                      |                                                                                     |                |                               |  |  |