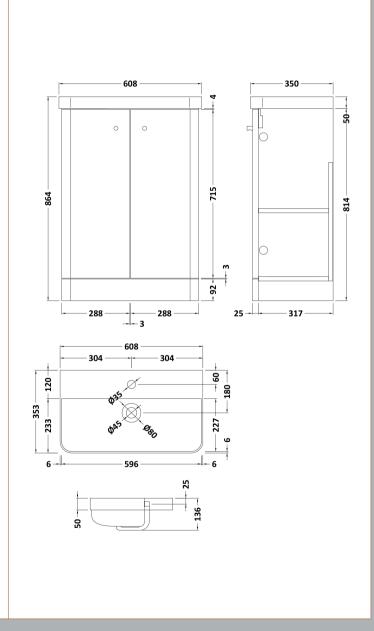

## **Packaging Details**

Barcode: 5056462658476

Sales Code: RC01404 Description: 600 Floor Standing 2-Door Unit

| Product Dimensions                |                               |  |  |
|-----------------------------------|-------------------------------|--|--|
| Height (mm):                      | 814                           |  |  |
| Width (mm):                       | 579                           |  |  |
| Depth (mm):                       | 342                           |  |  |
| Nett Weight (kg):                 | 19.5                          |  |  |
| Packaging Dimensions              |                               |  |  |
| Height (mm):                      | 835                           |  |  |
| Width (mm):                       | 600                           |  |  |
| Depth (mm):                       | 340                           |  |  |
| Gross Weight (kg):                | 20                            |  |  |
| Packaging Data                    |                               |  |  |
| Box Colour:                       | Brown Cardboard Box - Printed |  |  |
| Box Qty:                          | 1                             |  |  |
| Label Size:                       | 100 x 50                      |  |  |
| Label Colour:                     | Not Applicable                |  |  |
| Label Qty:                        | 0                             |  |  |
| Outer Box Dimensions (If A        | pplicable)                    |  |  |
| Height (mm):                      | <b>FF</b>                     |  |  |
| Width (mm):                       |                               |  |  |
| Depth (mm):                       |                               |  |  |
| Gross Weight (kg):                |                               |  |  |
| Barcode:                          | 5056462618517                 |  |  |
| Product Details                   |                               |  |  |
| Country of Origin:                | China                         |  |  |
| Fitting Instruction:              | No                            |  |  |
| CE & UKCA:                        | N/A                           |  |  |
| FSC Certified Materials:          | Yes                           |  |  |
| Colour:                           | Satin Soft Black              |  |  |
| Construction Method:              | Cam & Wood Dowel              |  |  |
| Construction Type:                | Rigid                         |  |  |
| Cabinet Finish:                   | MFC Painted Matt              |  |  |
| Fascia Finish:                    | Mdf Painted Matt              |  |  |
| Cabinet Thickness (mm):           | 16                            |  |  |
| Fascia Thickness (mm):            | 25                            |  |  |
| Drawer Included:                  | No                            |  |  |
| Drawer Type:                      | Not Applicable                |  |  |
| No of Shelves:                    | 2                             |  |  |
| Hinge Type:                       | 95 Degree Clip-On Soft Close  |  |  |
| Hinge Included:                   | Yes                           |  |  |
| Adjustable Legs:                  | No                            |  |  |
| Fixings Included:                 | Yes                           |  |  |
| Handle Style:                     | Modern                        |  |  |
| CV7 + CV1 1                       | No                            |  |  |
| Waste Shroud:                     | 110                           |  |  |
| Waste Shroud:<br>Handle Included: | Yes                           |  |  |

Sales Code: RC004 Description: 600 Thin Edge Basin 1Th (Radius Corners)

| <b>Product Dime</b>  | nsions                                                                              |                |                               |  |  |
|----------------------|-------------------------------------------------------------------------------------|----------------|-------------------------------|--|--|
| Height (mm):         |                                                                                     | 135            |                               |  |  |
| Width (mm):          |                                                                                     | 605            | 605                           |  |  |
| Depth (mm):          |                                                                                     | 355            | 355                           |  |  |
| Nett Weight (kg)     |                                                                                     | 10.5           |                               |  |  |
| <b>Packaging Dir</b> | nensions                                                                            |                |                               |  |  |
| Height (mm):         |                                                                                     | 415            |                               |  |  |
| Width (mm):          |                                                                                     | 640            |                               |  |  |
| Depth (mm):          |                                                                                     | 210            |                               |  |  |
| Gross Weight (kg     | j):                                                                                 | 11             |                               |  |  |
| <b>Packaging Dat</b> | ta                                                                                  |                |                               |  |  |
| Box Colour:          |                                                                                     | Brown Card     | Brown Cardboard Box - Printed |  |  |
| Box Qty:             |                                                                                     |                |                               |  |  |
| Label Size:          | 130 x 95                                                                            |                |                               |  |  |
| Label Colour:        | Not Applicable                                                                      |                |                               |  |  |
| Label Qty:           |                                                                                     | 0              |                               |  |  |
| <b>Outer Box Dir</b> | nensions (If App                                                                    | olicable)      |                               |  |  |
| Height (mm):         |                                                                                     |                |                               |  |  |
| Width (mm):          |                                                                                     |                |                               |  |  |
| Depth (mm):          |                                                                                     |                |                               |  |  |
| Gross Weight (kg     | ;):                                                                                 |                |                               |  |  |
| Barcode:             |                                                                                     | 5056211853     | 3404                          |  |  |
| <b>Product Detai</b> | ls                                                                                  |                |                               |  |  |
| Country of Origin    | n:                                                                                  | China          |                               |  |  |
| Fitting Instruction  | 1:                                                                                  | No             |                               |  |  |
| Certification: CE    | & UKCA: No                                                                          | WRAS: N/A      | A WRAS No: N/A                |  |  |
| Product Material:    |                                                                                     | Vitreous Ch    | ina                           |  |  |
| Fixing Supplied:     | : No                                                                                |                |                               |  |  |
|                      |                                                                                     |                |                               |  |  |
| Pans/Bidets:         | Trap Style: Not A                                                                   | nnlicable      | Includes Seat: Not Applicable |  |  |
| Tans/Diacts.         | Trup Style: Notif                                                                   | ppticable      | metades seat. Not Applicable  |  |  |
| Seats:               | Seat Type: Not A                                                                    | nnlicable      | Material: Not Applicable      |  |  |
| scats.               | Function: Not Applicable Hinge Type: Not Applicable                                 |                |                               |  |  |
|                      | Hinge Material: Not Applicable                                                      |                |                               |  |  |
|                      | Timge material.                                                                     | iot Applicable |                               |  |  |
| C:-4                 | Onoratina Tymas                                                                     | Not Applicabl  | o Eittinger Net Applicable    |  |  |
| Cisterns:            | Operating Type: Not Applicable Fittings: Not Applicable  Lever Type: Not Applicable |                |                               |  |  |
|                      | Lever Type: Not                                                                     | Applicable     |                               |  |  |
|                      |                                                                                     |                |                               |  |  |
| Daging               | Ton Holos Ocean                                                                     | nholo          | Chair Char II ala Ma          |  |  |
| Basins:              | Tap Hole: One Ta                                                                    |                | Chain Stay Hole: No           |  |  |
|                      | Template: Not Re Overflow Inc: Yes                                                  | <del></del>    | Waste Type Req: Slotted       |  |  |
|                      |                                                                                     |                | Overflow Cover: Yes           |  |  |
|                      | Inner Bowl Depth                                                                    | (mm): 86 mn    | n                             |  |  |
|                      |                                                                                     |                |                               |  |  |