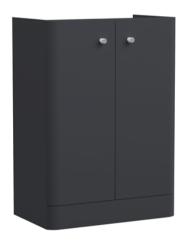

## **Packaging Details**

Barcode: 5056462658476

Sales Code: RC01404 Description: 600 Floor Standing 2-Door Unit

| Product Dimensions                |                               |  |  |
|-----------------------------------|-------------------------------|--|--|
| Height (mm):                      | 814                           |  |  |
| Width (mm):                       | 579                           |  |  |
| Depth (mm):                       | 342                           |  |  |
| Nett Weight (kg):                 | 19.5                          |  |  |
| Packaging Dimensions              |                               |  |  |
| Height (mm):                      | 835                           |  |  |
| Width (mm):                       | 600                           |  |  |
| Depth (mm):                       | 340                           |  |  |
| Gross Weight (kg):                | 20                            |  |  |
| Packaging Data                    |                               |  |  |
| Box Colour:                       | Brown Cardboard Box - Printed |  |  |
| Box Qty:                          | 1                             |  |  |
| Label Size:                       | 100 x 50                      |  |  |
| Label Colour:                     | Not Applicable                |  |  |
| Label Qty:                        | 0                             |  |  |
| Outer Box Dimensions (If A        | pplicable)                    |  |  |
| Height (mm):                      | <b>FF</b>                     |  |  |
| Width (mm):                       |                               |  |  |
| Depth (mm):                       |                               |  |  |
| Gross Weight (kg):                |                               |  |  |
| Barcode:                          | 5056462618517                 |  |  |
| Product Details                   |                               |  |  |
| Country of Origin:                | China                         |  |  |
| Fitting Instruction:              | No                            |  |  |
| CE & UKCA:                        | N/A                           |  |  |
| FSC Certified Materials:          | Yes                           |  |  |
| Colour:                           | Satin Soft Black              |  |  |
| Construction Method:              | Cam & Wood Dowel              |  |  |
| Construction Type:                | Rigid                         |  |  |
| Cabinet Finish:                   | MFC Painted Matt              |  |  |
| Fascia Finish:                    | Mdf Painted Matt              |  |  |
| Cabinet Thickness (mm):           | 16                            |  |  |
| Fascia Thickness (mm):            | 25                            |  |  |
| Drawer Included:                  | No                            |  |  |
| Drawer Type:                      | Not Applicable                |  |  |
| No of Shelves:                    | 2                             |  |  |
| Hinge Type:                       | 95 Degree Clip-On Soft Close  |  |  |
| Hinge Included:                   | Yes                           |  |  |
| Adjustable Legs:                  | No                            |  |  |
| Fixings Included:                 | Yes                           |  |  |
| Handle Style:                     | Modern                        |  |  |
| CV7 + CV1 1                       | No                            |  |  |
| Waste Shroud:                     | 110                           |  |  |
| Waste Shroud:<br>Handle Included: | Yes                           |  |  |