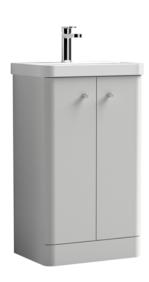

## ROXOR

Sales Code: COR404 Description: 500 Floor Standing 2-Door Unit & Basin