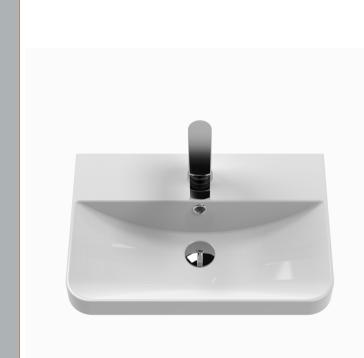

Sales Code: RC003 Description: 500 Thin Edge Basin 1Th (Radius Corners)

| nsions              |                                                                                                                                                                                                                                     |                                                                         |
|---------------------|-------------------------------------------------------------------------------------------------------------------------------------------------------------------------------------------------------------------------------------|-------------------------------------------------------------------------|
|                     | 135                                                                                                                                                                                                                                 |                                                                         |
|                     | 505                                                                                                                                                                                                                                 |                                                                         |
|                     | 355                                                                                                                                                                                                                                 |                                                                         |
|                     | 10                                                                                                                                                                                                                                  |                                                                         |
| nensions            |                                                                                                                                                                                                                                     |                                                                         |
|                     | 415                                                                                                                                                                                                                                 |                                                                         |
|                     | 540                                                                                                                                                                                                                                 |                                                                         |
|                     | 210                                                                                                                                                                                                                                 |                                                                         |
| g):                 | 10.5                                                                                                                                                                                                                                |                                                                         |
| ta                  |                                                                                                                                                                                                                                     |                                                                         |
|                     | Brown Card                                                                                                                                                                                                                          | board Box - Printed                                                     |
|                     | 1                                                                                                                                                                                                                                   |                                                                         |
|                     | 130 x 95                                                                                                                                                                                                                            |                                                                         |
|                     | Not Applica                                                                                                                                                                                                                         | ble                                                                     |
|                     | 0                                                                                                                                                                                                                                   |                                                                         |
| nensions (If Appli  | cable)                                                                                                                                                                                                                              |                                                                         |
|                     |                                                                                                                                                                                                                                     |                                                                         |
|                     |                                                                                                                                                                                                                                     |                                                                         |
|                     |                                                                                                                                                                                                                                     |                                                                         |
| g):                 |                                                                                                                                                                                                                                     |                                                                         |
|                     | 5056211853                                                                                                                                                                                                                          | 398                                                                     |
| ls                  |                                                                                                                                                                                                                                     |                                                                         |
| 1:                  | China                                                                                                                                                                                                                               |                                                                         |
| n:                  | No                                                                                                                                                                                                                                  |                                                                         |
| E & UKCA: No V      | WRAS: N/A                                                                                                                                                                                                                           | WRAS No: N/A                                                            |
|                     | Vitreous Chi                                                                                                                                                                                                                        | ina                                                                     |
|                     | No                                                                                                                                                                                                                                  |                                                                         |
|                     |                                                                                                                                                                                                                                     |                                                                         |
| Trap Style: Not App | olicable                                                                                                                                                                                                                            | Includes Seat: Not Applicable                                           |
| Seat Type: Not App  | licable                                                                                                                                                                                                                             | Material: Not Applicable                                                |
|                     |                                                                                                                                                                                                                                     | Hinge Type: Not Applicable                                              |
| Hinge Material: Not | t Applicable                                                                                                                                                                                                                        |                                                                         |
|                     |                                                                                                                                                                                                                                     |                                                                         |
| Operating Type: No  | t Applicable                                                                                                                                                                                                                        | Fittings: Not Applicable                                                |
| Lever Type: Not Ap  | plicable                                                                                                                                                                                                                            |                                                                         |
|                     |                                                                                                                                                                                                                                     |                                                                         |
| Tap Hole: One Tap   | hole                                                                                                                                                                                                                                | Chain Stay Hole: No                                                     |
|                     |                                                                                                                                                                                                                                     | Waste Type Req: Slotted                                                 |
| Overflow Inc: Yes   |                                                                                                                                                                                                                                     | Overflow Cover: Yes                                                     |
|                     | nm). 86 mm                                                                                                                                                                                                                          |                                                                         |
|                     | -). 30 11111                                                                                                                                                                                                                        |                                                                         |
|                     | mensions  ita  mensions (If Appliants):  ita  mensions (If Appliants):  ita  ita  Trap Style: Not Appliants:  E & UKCA: No  Operating Type: Not Appliants (Not Appliants):  Tap Hole: One Tap  Template: Not Requ Overflow Inc: Yes | 135 505 355 10 nensions  415 540 210 210 210 210 210 210 210 210 210 21 |