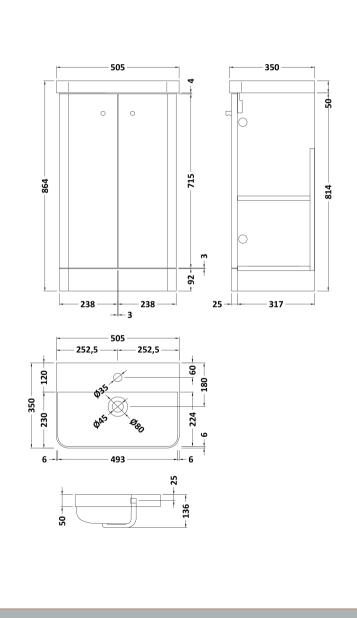

## ROXOR

Sales Code: COR404 Description: 500 Floor Standing 2-Door Unit & Basin

## **Packaging Details**

Barcode: 5056211897156

Sales Code: RC0403 Description: 500 Floor Standing 2-Door Unit

| 814                           |
|-------------------------------|
| 479                           |
| 342                           |
| 17.5                          |
|                               |
| 835                           |
| 500                           |
| 340                           |
| 18                            |
|                               |
| Brown Cardboard Box - Printed |
| 1                             |
| 100 x 50                      |
| Not Applicable                |
| 0                             |
| icable)                       |
|                               |
|                               |
|                               |
|                               |
| 5056211878780                 |
|                               |
| China                         |
| No                            |
| N/A                           |
| Yes                           |
| Gloss Grey Mist               |
| Cam & Wood Dowel              |
| Rigid                         |
| MFC Painted Gloss             |
| Mdf Painted Gloss             |
| 16                            |
| 25                            |
| No                            |
| Not Applicable                |
| 2                             |
| 95 Degree Clip-On Soft Close  |
| Yes                           |
|                               |
| No                            |
| No<br>Yes                     |
|                               |
| Yes                           |
| Yes<br>Modern                 |
|                               |

Sales Code: RC003 Description: 500 Thin Edge Basin 1Th (Radius Corners)

| nsions              |                                                                                                                                                                                                                                     |                                                                         |
|---------------------|-------------------------------------------------------------------------------------------------------------------------------------------------------------------------------------------------------------------------------------|-------------------------------------------------------------------------|
|                     | 135                                                                                                                                                                                                                                 |                                                                         |
|                     | 505                                                                                                                                                                                                                                 |                                                                         |
|                     | 355                                                                                                                                                                                                                                 |                                                                         |
|                     | 10                                                                                                                                                                                                                                  |                                                                         |
| nensions            |                                                                                                                                                                                                                                     |                                                                         |
|                     | 415                                                                                                                                                                                                                                 |                                                                         |
|                     | 540                                                                                                                                                                                                                                 |                                                                         |
|                     | 210                                                                                                                                                                                                                                 |                                                                         |
| g):                 | 10.5                                                                                                                                                                                                                                |                                                                         |
| ta                  |                                                                                                                                                                                                                                     |                                                                         |
|                     | Brown Card                                                                                                                                                                                                                          | board Box - Printed                                                     |
|                     | 1                                                                                                                                                                                                                                   |                                                                         |
|                     | 130 x 95                                                                                                                                                                                                                            |                                                                         |
|                     | Not Applica                                                                                                                                                                                                                         | ble                                                                     |
|                     | 0                                                                                                                                                                                                                                   |                                                                         |
| nensions (If Appli  | cable)                                                                                                                                                                                                                              |                                                                         |
|                     |                                                                                                                                                                                                                                     |                                                                         |
|                     |                                                                                                                                                                                                                                     |                                                                         |
|                     |                                                                                                                                                                                                                                     |                                                                         |
| g):                 |                                                                                                                                                                                                                                     |                                                                         |
|                     | 5056211853                                                                                                                                                                                                                          | 398                                                                     |
| ls                  |                                                                                                                                                                                                                                     |                                                                         |
| 1:                  | China                                                                                                                                                                                                                               |                                                                         |
| n:                  | No                                                                                                                                                                                                                                  |                                                                         |
| E & UKCA: No V      | WRAS: N/A                                                                                                                                                                                                                           | WRAS No: N/A                                                            |
|                     | Vitreous Chi                                                                                                                                                                                                                        | ina                                                                     |
|                     | No                                                                                                                                                                                                                                  |                                                                         |
|                     |                                                                                                                                                                                                                                     |                                                                         |
| Trap Style: Not App | olicable                                                                                                                                                                                                                            | Includes Seat: Not Applicable                                           |
| Seat Type: Not App  | licable                                                                                                                                                                                                                             | Material: Not Applicable                                                |
|                     |                                                                                                                                                                                                                                     | Hinge Type: Not Applicable                                              |
| Hinge Material: Not | t Applicable                                                                                                                                                                                                                        |                                                                         |
|                     |                                                                                                                                                                                                                                     |                                                                         |
| Operating Type: No  | t Applicable                                                                                                                                                                                                                        | Fittings: Not Applicable                                                |
| Lever Type: Not Ap  | plicable                                                                                                                                                                                                                            |                                                                         |
|                     |                                                                                                                                                                                                                                     |                                                                         |
| Tap Hole: One Tap   | hole                                                                                                                                                                                                                                | Chain Stay Hole: No                                                     |
|                     |                                                                                                                                                                                                                                     | Waste Type Req: Slotted                                                 |
| Overflow Inc: Yes   |                                                                                                                                                                                                                                     | Overflow Cover: Yes                                                     |
|                     | nm). 86 mm                                                                                                                                                                                                                          |                                                                         |
|                     | -). 30 11111                                                                                                                                                                                                                        |                                                                         |
|                     | mensions  ita  mensions (If Appliants):  ita  mensions (If Appliants):  ita  ita  Trap Style: Not Appliants:  E & UKCA: No  Operating Type: Not Appliants (Not Appliants):  Tap Hole: One Tap  Template: Not Requ Overflow Inc: Yes | 135 505 355 10 nensions  415 540 210 210 210 210 210 210 210 210 210 21 |