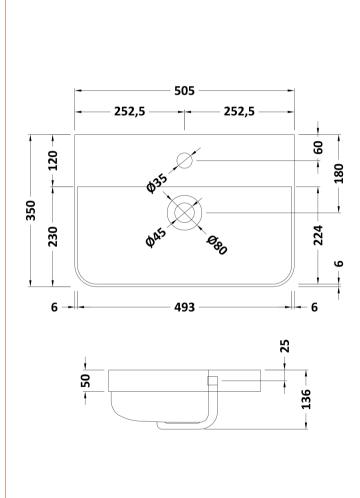

Sales Code: RC003 Description: 500 Thin Edge Basin 1Th (Radius Corners)

| nsions              |                                                                                                                                                                                                                                     |                                                                         |
|---------------------|-------------------------------------------------------------------------------------------------------------------------------------------------------------------------------------------------------------------------------------|-------------------------------------------------------------------------|
|                     | 135                                                                                                                                                                                                                                 |                                                                         |
|                     | 505                                                                                                                                                                                                                                 |                                                                         |
|                     | 355                                                                                                                                                                                                                                 |                                                                         |
|                     | 10                                                                                                                                                                                                                                  |                                                                         |
| nensions            |                                                                                                                                                                                                                                     |                                                                         |
|                     | 415                                                                                                                                                                                                                                 |                                                                         |
|                     | 540                                                                                                                                                                                                                                 |                                                                         |
|                     | 210                                                                                                                                                                                                                                 |                                                                         |
| g):                 | 10.5                                                                                                                                                                                                                                |                                                                         |
| ta                  |                                                                                                                                                                                                                                     |                                                                         |
|                     | Brown Card                                                                                                                                                                                                                          | board Box - Printed                                                     |
|                     | 1                                                                                                                                                                                                                                   |                                                                         |
|                     | 130 x 95                                                                                                                                                                                                                            |                                                                         |
|                     | Not Applica                                                                                                                                                                                                                         | ble                                                                     |
|                     | 0                                                                                                                                                                                                                                   |                                                                         |
| nensions (If Appli  | cable)                                                                                                                                                                                                                              |                                                                         |
|                     |                                                                                                                                                                                                                                     |                                                                         |
|                     |                                                                                                                                                                                                                                     |                                                                         |
|                     |                                                                                                                                                                                                                                     |                                                                         |
| g):                 |                                                                                                                                                                                                                                     |                                                                         |
|                     | 5056211853                                                                                                                                                                                                                          | 398                                                                     |
| ls                  |                                                                                                                                                                                                                                     |                                                                         |
| 1:                  | China                                                                                                                                                                                                                               |                                                                         |
| n:                  | No                                                                                                                                                                                                                                  |                                                                         |
| E & UKCA: No V      | WRAS: N/A                                                                                                                                                                                                                           | WRAS No: N/A                                                            |
|                     | Vitreous Chi                                                                                                                                                                                                                        | ina                                                                     |
|                     | No                                                                                                                                                                                                                                  |                                                                         |
|                     |                                                                                                                                                                                                                                     |                                                                         |
| Trap Style: Not App | olicable                                                                                                                                                                                                                            | Includes Seat: Not Applicable                                           |
| Seat Type: Not App  | licable                                                                                                                                                                                                                             | Material: Not Applicable                                                |
|                     |                                                                                                                                                                                                                                     | Hinge Type: Not Applicable                                              |
| Hinge Material: Not | t Applicable                                                                                                                                                                                                                        |                                                                         |
|                     |                                                                                                                                                                                                                                     |                                                                         |
| Operating Type: No  | t Applicable                                                                                                                                                                                                                        | Fittings: Not Applicable                                                |
| Lever Type: Not Ap  | plicable                                                                                                                                                                                                                            |                                                                         |
|                     |                                                                                                                                                                                                                                     |                                                                         |
| Tap Hole: One Tap   | hole                                                                                                                                                                                                                                | Chain Stay Hole: No                                                     |
|                     |                                                                                                                                                                                                                                     | Waste Type Req: Slotted                                                 |
| Overflow Inc: Yes   |                                                                                                                                                                                                                                     | Overflow Cover: Yes                                                     |
|                     | nm). 86 mm                                                                                                                                                                                                                          |                                                                         |
|                     | -). 30 11111                                                                                                                                                                                                                        |                                                                         |
|                     | mensions  ita  mensions (If Appliants):  ita  mensions (If Appliants):  ita  ita  Trap Style: Not Appliants:  E & UKCA: No  Operating Type: Not Appliants (Not Appliants):  Tap Hole: One Tap  Template: Not Requ Overflow Inc: Yes | 135 505 355 10 nensions  415 540 210 210 210 210 210 210 210 210 210 21 |