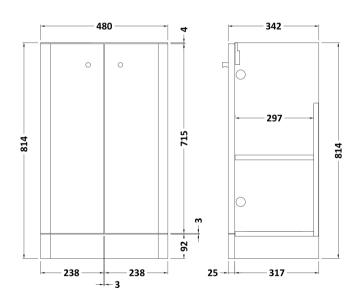

## **Packaging Details**

Barcode: 5056211897156

Sales Code: RC0403 Description: 500 Floor Standing 2-Door Unit

| 814                           |
|-------------------------------|
| 479                           |
| 342                           |
| 17.5                          |
|                               |
| 835                           |
| 500                           |
| 340                           |
| 18                            |
|                               |
| Brown Cardboard Box - Printed |
| 1                             |
| 100 x 50                      |
| Not Applicable                |
| 0                             |
| icable)                       |
|                               |
|                               |
|                               |
|                               |
| 5056211878780                 |
|                               |
| China                         |
| No                            |
| N/A                           |
| Yes                           |
| Gloss Grey Mist               |
| Cam & Wood Dowel              |
| Rigid                         |
| MFC Painted Gloss             |
| Mdf Painted Gloss             |
| 16                            |
| 25                            |
| No                            |
| Not Applicable                |
| 2                             |
| 95 Degree Clip-On Soft Close  |
| Yes                           |
|                               |
| No                            |
| No<br>Yes                     |
|                               |
| Yes                           |
| Yes<br>Modern                 |
|                               |