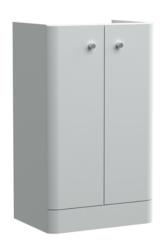

## **Packaging Details**

Barcode: 5056211897156

Sales Code: RC0403 Description: 500 Floor Standing 2-Door Unit

| 814                           |
|-------------------------------|
| 479                           |
| 342                           |
| 17.5                          |
|                               |
| 835                           |
| 500                           |
| 340                           |
| 18                            |
|                               |
| Brown Cardboard Box - Printed |
| 1                             |
| 100 x 50                      |
| Not Applicable                |
| 0                             |
| icable)                       |
|                               |
|                               |
|                               |
|                               |
| 5056211878780                 |
|                               |
| China                         |
| No                            |
| N/A                           |
| Yes                           |
| Gloss Grey Mist               |
| Cam & Wood Dowel              |
| Rigid                         |
| MFC Painted Gloss             |
| Mdf Painted Gloss             |
| 16                            |
| 25                            |
| No                            |
| Not Applicable                |
| 2                             |
| 95 Degree Clip-On Soft Close  |
| Yes                           |
|                               |
| No                            |
| No<br>Yes                     |
|                               |
| Yes                           |
| Yes<br>Modern                 |
|                               |