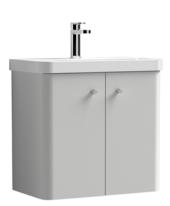

## TECHNICAL DATA SHEET

## ROXOR

Sales Code: COR405 Description: 600 Wall Hung 2-Door Unit & Basin





## **Packaging Details**

Barcode: 5056211897187

Sales Code: RC0454 Description: 600 Wall Hung 2-Door Unit





| <b>Product Dimensions</b>   |                               |  |  |
|-----------------------------|-------------------------------|--|--|
| Height (mm):                | 539                           |  |  |
| Width (mm):                 | 579                           |  |  |
| Depth (mm):                 | 342                           |  |  |
| Nett Weight (kg):           | 17.5                          |  |  |
| <b>Packaging Dimensions</b> |                               |  |  |
| Height (mm):                | 560                           |  |  |
| Width (mm):                 | 600                           |  |  |
| Depth (mm):                 | 340