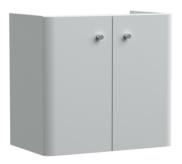

## **Packaging Details**

Barcode: 5056211897187

Sales Code: RC0454 Description: 600 Wall Hung 2-Door Unit

| <b>Product Dimensions</b>   |                               |  |  |
|-----------------------------|-------------------------------|--|--|
| Height (mm):                | 539                           |  |  |
| Width (mm):                 | 579                           |  |  |
| Depth (mm):                 | 342                           |  |  |
| Nett Weight (kg):           | 17.5                          |  |  |
| <b>Packaging Dimensions</b> |                               |  |  |
| Height (mm):                | 560                           |  |  |
| Width (mm):                 | 600                           |  |  |
| Depth (mm):                 | 340                           |  |  |
| Gross Weight (kg):          | 18                            |  |  |
| Packaging Data              |                               |  |  |
| Box Colour:                 | Brown Cardboard Box - Printed |  |  |
| Box Qty:                    | 1                             |  |  |
| Label Size:                 | 100 x 50                      |  |  |
| Label Colour:               | Not Applicable                |  |  |
| Label Qty:                  | 0                             |  |  |
| Outer Box Dimensions (If A  | Applicable)                   |  |  |
| Height (mm):                | Tr                            |  |  |
| Width (mm):                 |                               |  |  |
| Depth (mm):                 |                               |  |  |
| Gross Weight (kg):          |                               |  |  |
| Barcode:                    | 5056211878810                 |  |  |
| Product Details             |                               |  |  |
| Country of Origin:          | China                         |  |  |
| Fitting Instruction:        | No                            |  |  |
| CE & UKCA:                  | N/A                           |  |  |
| FSC Certified Materials:    | Yes                           |  |  |
| Colour:                     | Gloss Grey Mist               |  |  |
| Construction Method:        | Cam & Wood Dowel              |  |  |
| Construction Type:          | Rigid                         |  |  |
| Cabinet Finish:             | MFC Painted Gloss             |  |  |
| Fascia Finish:              | Mdf Painted Gloss             |  |  |
| Cabinet Thickness (mm):     | 16                            |  |  |
| Fascia Thickness (mm):      | 25                            |  |  |
| Drawer Included:            | No                            |  |  |
| Drawer Type:                | Not Applicable                |  |  |
| No of Shelves:              | 0                             |  |  |
| Hinge Type:                 | 95 Degree Clip-On Soft Close  |  |  |
| Hinge Included:             | Yes                           |  |  |
| Adjustable Legs:            | No                            |  |  |
| Fixings Included:           | Yes                           |  |  |
| Handle Style:               | Modern                        |  |  |
| Waste Shroud:               | No                            |  |  |
| Handle Included:            | Yes                           |  |  |