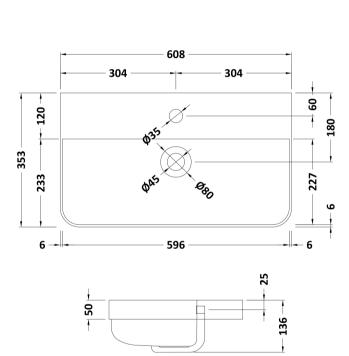

Knob

Handle Type:

Sales Code: RC004 Description: 600 Thin Edge Basin 1Th (Radius Corners)

| <b>Product Dime</b>                                                                           | nsions                                              |                |                               |  |  |
|-----------------------------------------------------------------------------------------------|-----------------------------------------------------|----------------|-------------------------------|--|--|
| Height (mm):                                                                                  |                                                     | 135            |                               |  |  |
| Width (mm):                                                                                   |                                                     | 605            |                               |  |  |
| Depth (mm):                                                                                   |                                                     | 355            |                               |  |  |
| Nett Weight (kg)                                                                              |                                                     | 10.5           |                               |  |  |
| <b>Packaging Dir</b>                                                                          | nensions                                            |                |                               |  |  |
| Height (mm):                                                                                  |                                                     | 415            |                               |  |  |
| Width (mm):                                                                                   |                                                     | 640            |                               |  |  |
| Depth (mm):                                                                                   |                                                     | 210            |                               |  |  |
| Gross Weight (kg                                                                              | j):                                                 | 11             |                               |  |  |
| <b>Packaging Dat</b>                                                                          | ta                                                  |                |                               |  |  |
| Box Colour:                                                                                   |                                                     | Brown Card     | dboard Box - Printed          |  |  |
| Box Qty:                                                                                      |                                                     | 1              |                               |  |  |
| Label Size:                                                                                   | 130 x 95                                            |                |                               |  |  |
| Label Colour:                                                                                 | Not Applicable                                      |                |                               |  |  |
| Label Qty:                                                                                    |                                                     | 0              |                               |  |  |
| <b>Outer Box Dir</b>                                                                          | nensions (If App                                    | olicable)      |                               |  |  |
| Height (mm):                                                                                  |                                                     |                |                               |  |  |
| Width (mm):                                                                                   |                                                     |                |                               |  |  |
| Depth (mm):                                                                                   |                                                     |                |                               |  |  |
| Gross Weight (kg                                                                              | ;):                                                 |                |                               |  |  |
| Barcode:                                                                                      |                                                     | 5056211853     | 3404                          |  |  |
| <b>Product Detai</b>                                                                          | ls                                                  |                |                               |  |  |
| Country of Origin                                                                             | n:                                                  | China          |                               |  |  |
| Fitting Instruction                                                                           | 1:                                                  | No             |                               |  |  |
| Certification: CE                                                                             | & UKCA: No                                          | WRAS: N/A      | A WRAS No: N/A                |  |  |
| Product Material:                                                                             |                                                     | Vitreous Ch    | ina                           |  |  |
| Fixing Supplied:                                                                              | No                                                  |                |                               |  |  |
|                                                                                               |                                                     |                |                               |  |  |
| Pans/Bidets:                                                                                  | Trap Style: Not A                                   | nnlicable      | Includes Seat: Not Applicable |  |  |
| Tans/Diacts.                                                                                  | Trup Style: Notif                                   | ppticable      | metades seat. Not Applicable  |  |  |
| Seats:                                                                                        | Seat Type: Not A                                    | nnlicable      | Material: Not Applicable      |  |  |
| scats.                                                                                        | Function: Not Applicable Hinge Type: Not Applicable |                |                               |  |  |
|                                                                                               | Hinge Material: Not Applicable                      |                |                               |  |  |
|                                                                                               | Timge material.                                     | iot Applicable |                               |  |  |
| C:-4                                                                                          | Onoratina Tymas                                     | Not Applicabl  | o Eittinger Net Applicable    |  |  |
| Cisterns: Operating Type: Not Applicable Fittings: Not Applicable  Lever Type: Not Applicable |                                                     |                | e Fittings: Not Applicable    |  |  |
|                                                                                               | Lever Type: Not                                     | Applicable     |                               |  |  |
|                                                                                               |                                                     |                |                               |  |  |
| Daging                                                                                        | Ton Holos Ocean                                     | nholo          | Chair Char II ala Ma          |  |  |
| Basins:                                                                                       | Tap Hole: One Ta                                    |                | Chain Stay Hole: No           |  |  |
|                                                                                               | Template: Not Re Overflow Inc: Yes                  | <del></del>    | Waste Type Req: Slotted       |  |  |
|                                                                                               |                                                     |                | Overflow Cover: Yes           |  |  |
|                                                                                               | Inner Bowl Depth                                    | (mm): 86 mn    | n                             |  |  |
|                                                                                               |                                                     |                |                               |  |  |