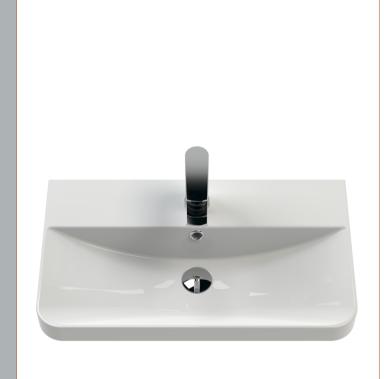

Knob

Handle Type:

Sales Code: RC004 Description: 600 Thin Edge Basin 1Th (Radius Corners)

| <b>Product Dime</b>                                                                           | nsions                                              |                |                               |  |  |
|-----------------------------------------------------------------------------------------------|-----------------------------------------------------|----------------|-------------------------------|--|--|
| Height (mm):                                                                                  |                                                     | 135            |                               |  |  |
| Width (mm):                                                                                   |                                                     | 605            |                               |  |  |
| Depth (mm):                                                                                   |                                                     | 355            |                               |  |  |
| Nett Weight (kg)                                                                              |                                                     | 10.5           |                               |  |  |
| <b>Packaging Dir</b>                                                                          | nensions                                            |                |                               |  |  |
| Height (mm):                                                                                  |                                                     | 415            |                               |  |  |
| Width (mm):                                                                                   |                                                     | 640            |                               |  |  |
| Depth (mm):                                                                                   |                                                     | 210            |                               |  |  |
| Gross Weight (kg                                                                              | j):                                                 | 11             |                               |  |  |
| <b>Packaging Dat</b>                                                                          | ta                                                  |                |                               |  |  |
| Box Colour:                                                                                   |                                                     | Brown Card     | dboard Box - Printed          |  |  |
| Box Qty:                                                                                      |                                                     | 1              |                               |  |  |
| Label Size:                                                                                   | 130 x 95                                            |                |                               |  |  |
| Label Colour:                                                                                 | Not Applicable                                      |                |                               |  |  |
| Label Qty:                                                                                    |                                                     | 0              |                               |  |  |
| <b>Outer Box Dir</b>                                                                          | nensions (If App                                    | olicable)      |                               |  |  |
| Height (mm):                                                                                  |                                                     |                |                               |  |  |
| Width (mm):                                                                                   |                                                     |                |                               |  |  |
| Depth (mm):                                                                                   |                                                     |                |                               |  |  |
| Gross Weight (kg                                                                              | ;):                                                 |                |                               |  |  |
| Barcode:                                                                                      |                                                     | 5056211853     | 3404                          |  |  |
| <b>Product Detai</b>                                                                          | ls                                                  |                |                               |  |  |
| Country of Origin                                                                             | n:                                                  | China          |                               |  |  |
| Fitting Instruction                                                                           | 1:                                                  | No             |                               |  |  |
| Certification: CE                                                                             | & UKCA: No                                          | WRAS: N/A      | A WRAS No: N/A                |  |  |
| Product Material:                                                                             |                                                     | Vitreous Ch    | ina                           |  |  |
| Fixing Supplied:                                                                              | No                                                  |                |                               |  |  |
|                                                                                               |                                                     |                |                               |  |  |
| Pans/Bidets:                                                                                  | Trap Style: Not A                                   | nnlicable      | Includes Seat: Not Applicable |  |  |
| Tans/Diacts.                                                                                  | Trup Style: Notif                                   | ppticable      | metades seat. Not Applicable  |  |  |
| Seats:                                                                                        | Seat Type: Not A                                    | nnlicable      | Material: Not Applicable      |  |  |
| scats.                                                                                        | Function: Not Applicable Hinge Type: Not Applicable |                |                               |  |  |
|                                                                                               | Hinge Material: Not Applicable                      |                |                               |  |  |
|                                                                                               | Timge material.                                     | iot Applicable |                               |  |  |
| C:-4                                                                                          | Onoratina Tymas                                     | Not Applicabl  | o Eittinger Net Applicable    |  |  |
| Cisterns: Operating Type: Not Applicable Fittings: Not Applicable  Lever Type: Not Applicable |                                                     |                | e Fittings: Not Applicable    |  |  |
|                                                                                               | Lever Type: Not                                     | Applicable     |                               |  |  |
|                                                                                               |                                                     |                |                               |  |  |
| Daging                                                                                        | Ton Holos Ocean                                     | nholo          | Chair Char II ala Ma          |  |  |
| Basins:                                                                                       | Tap Hole: One Ta                                    |                | Chain Stay Hole: No           |  |  |
|                                                                                               | Template: Not Re Overflow Inc: Yes                  | <del></del>    | Waste Type Req: Slotted       |  |  |
|                                                                                               |                                                     |                | Overflow Cover: Yes           |  |  |
|                                                                                               | Inner Bowl Depth                                    | (mm): 86 mn    | n                             |  |  |
|                                                                                               |                                                     |                |                               |  |  |