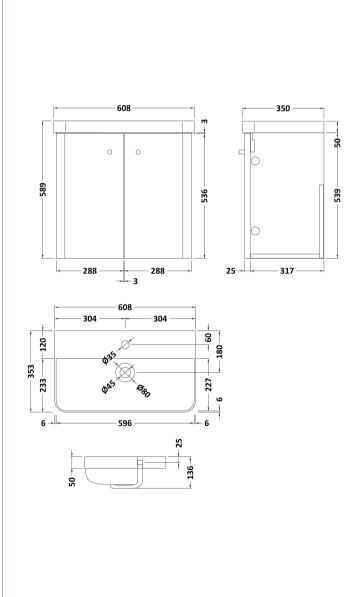

## ROXOR

Sales Code: COR405 Description: 600 Wall Hung 2-Door Unit & Basin

## **Packaging Details**

Barcode: 5056211897187

Sales Code: RC0454 Description: 600 Wall Hung 2-Door Unit

| <b>Product Dimensions</b>   |                               |  |  |
|-----------------------------|-------------------------------|--|--|
| Height (mm):                | 539                           |  |  |
| Width (mm):                 | 579                           |  |  |
| Depth (mm):                 | 342                           |  |  |
| Nett Weight (kg):           | 17.5                          |  |  |
| <b>Packaging Dimensions</b> |                               |  |  |
| Height (mm):                | 560                           |  |  |
| Width (mm):                 | 600                           |  |  |
| Depth (mm):                 | 340                           |  |  |
| Gross Weight (kg):          | 18                            |  |  |
| Packaging Data              |                               |  |  |
| Box Colour:                 | Brown Cardboard Box - Printed |  |  |
| Box Qty:                    | 1                             |  |  |
| Label Size:                 | 100 x 50                      |  |  |
| Label Colour:               | Not Applicable                |  |  |
| Label Qty:                  | 0                             |  |  |
| Outer Box Dimensions (If A  | Applicable)                   |  |  |
| Height (mm):                | Tr                            |  |  |
| Width (mm):                 |                               |  |  |
| Depth (mm):                 |                               |  |  |
| Gross Weight (kg):          |                               |  |  |
| Barcode:                    | 5056211878810                 |  |  |
| Product Details             |                               |  |  |
| Country of Origin:          | China                         |  |  |
| Fitting Instruction:        | No                            |  |  |
| CE & UKCA:                  | N/A                           |  |  |
| FSC Certified Materials:    | Yes                           |  |  |
| Colour:                     | Gloss Grey Mist               |  |  |
| Construction Method:        | Cam & Wood Dowel              |  |  |
| Construction Type:          | Rigid                         |  |  |
| Cabinet Finish:             | MFC Painted Gloss             |  |  |
| Fascia Finish:              | Mdf Painted Gloss             |  |  |
| Cabinet Thickness (mm):     | 16                            |  |  |
| Fascia Thickness (mm):      | 25                            |  |  |
| Drawer Included:            | No                            |  |  |
| Drawer Type:                | Not Applicable                |  |  |
| No of Shelves:              | 0                             |  |  |
| Hinge Type:                 | 95 Degree Clip-On Soft Close  |  |  |
| Hinge Included:             | Yes                           |  |  |
| Adjustable Legs:            | No                            |  |  |
| Fixings Included:           | Yes                           |  |  |
| Handle Style:               | Modern                        |  |  |
| Waste Shroud:               | No                            |  |  |
| Handle Included:            | Yes                           |  |  |

Knob

Handle Type:

Sales Code: RC004 Description: 600 Thin Edge Basin 1Th (Radius Corners)

| <b>Product Dime</b>                                                                           | nsions                                              |                |                               |  |  |
|-----------------------------------------------------------------------------------------------|-----------------------------------------------------|----------------|-------------------------------|--|--|
| Height (mm):                                                                                  |                                                     | 135            |                               |  |  |
| Width (mm):                                                                                   |                                                     | 605            |                               |  |  |
| Depth (mm):                                                                                   |                                                     | 355            |                               |  |  |
| Nett Weight (kg)                                                                              |                                                     | 10.5           |                               |  |  |
| <b>Packaging Dir</b>                                                                          | nensions                                            |                |                               |  |  |
| Height (mm):                                                                                  |                                                     | 415            |                               |  |  |
| Width (mm):                                                                                   |                                                     | 640            |                               |  |  |
| Depth (mm):                                                                                   |                                                     | 210            |                               |  |  |
| Gross Weight (kg                                                                              | j):                                                 | 11             |                               |  |  |
| <b>Packaging Dat</b>                                                                          | ta                                                  |                |                               |  |  |
| Box Colour:                                                                                   |                                                     | Brown Card     | dboard Box - Printed          |  |  |
| Box Qty:                                                                                      |                                                     | 1              |                               |  |  |
| Label Size:                                                                                   | 130 x 95                                            |                |                               |  |  |
| Label Colour:                                                                                 | Not Applicable                                      |                |                               |  |  |
| Label Qty:                                                                                    |                                                     | 0              |                               |  |  |
| <b>Outer Box Dir</b>                                                                          | nensions (If App                                    | olicable)      |                               |  |  |
| Height (mm):                                                                                  |                                                     |                |                               |  |  |
| Width (mm):                                                                                   |                                                     |                |                               |  |  |
| Depth (mm):                                                                                   |                                                     |                |                               |  |  |
| Gross Weight (kg                                                                              | ;):                                                 |                |                               |  |  |
| Barcode:                                                                                      |                                                     | 5056211853     | 3404                          |  |  |
| <b>Product Detai</b>                                                                          | ls                                                  |                |                               |  |  |
| Country of Origin                                                                             | n:                                                  | China          |                               |  |  |
| Fitting Instruction                                                                           | 1:                                                  | No             |                               |  |  |
| Certification: CE                                                                             | & UKCA: No                                          | WRAS: N/A      | A WRAS No: N/A                |  |  |
| Product Material:                                                                             |                                                     | Vitreous Ch    | ina                           |  |  |
| Fixing Supplied:                                                                              | No                                                  |                |                               |  |  |
|                                                                                               |                                                     |                |                               |  |  |
| Pans/Bidets:                                                                                  | Trap Style: Not A                                   | nnlicable      | Includes Seat: Not Applicable |  |  |
| Tans/Diacts.                                                                                  | Trup Style: Notif                                   | ppticable      | metades seat. Not Applicable  |  |  |
| Seats:                                                                                        | Seat Type: Not A                                    | nnlicable      | Material: Not Applicable      |  |  |
| scats.                                                                                        | Function: Not Applicable Hinge Type: Not Applicable |                |                               |  |  |
|                                                                                               | Hinge Material: Not Applicable                      |                |                               |  |  |
|                                                                                               | Timge material.                                     | iot Applicable |                               |  |  |
| C:-4                                                                                          | Onoratina Tymas                                     | Not Applicabl  | o Eittinger Net Applicable    |  |  |
| Cisterns: Operating Type: Not Applicable Fittings: Not Applicable  Lever Type: Not Applicable |                                                     |                | e Fittings: Not Applicable    |  |  |
|                                                                                               | Lever Type: Not                                     | Applicable     |                               |  |  |
|                                                                                               |                                                     |                |                               |  |  |
| Daging                                                                                        | Ton Holos Ocean                                     | nholo          | Chair Char II ala Ma          |  |  |
| Basins:                                                                                       | Tap Hole: One Ta                                    |                | Chain Stay Hole: No           |  |  |
|                                                                                               | Template: Not Re Overflow Inc: Yes                  | <del></del>    | Waste Type Req: Slotted       |  |  |
|                                                                                               |                                                     |                | Overflow Cover: Yes           |  |  |
|                                                                                               | Inner Bowl Depth                                    | (mm): 86 mn    | n                             |  |  |
|                                                                                               |                                                     |                |                               |  |  |