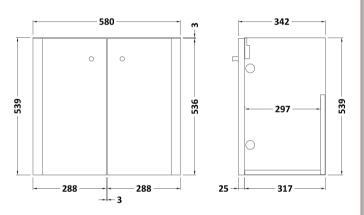

## **Packaging Details**

Barcode: 5056211897187

Sales Code: RC0454 Description: 600 Wall Hung 2-Door Unit

| <b>Product Dimensions</b>   |                               |  |  |
|-----------------------------|-------------------------------|--|--|
| Height (mm):                | 539                           |  |  |
| Width (mm):                 | 579                           |  |  |
| Depth (mm):                 | 342                           |  |  |
| Nett Weight (kg):           | 17.5                          |  |  |
| <b>Packaging Dimensions</b> |                               |  |  |
| Height (mm):                | 560                           |  |  |
| Width (mm):                 | 600                           |  |  |
| Depth (mm):                 | 340                           |  |  |
| Gross Weight (kg):          | 18                            |  |  |
| Packaging Data              |                               |  |  |
| Box Colour:                 | Brown Cardboard Box - Printed |  |  |
| Box Qty:                    | 1                             |  |  |
| Label Size:                 | 100 x 50                      |  |  |
| Label Colour:               | Not Applicable                |  |  |
| Label Qty:                  | 0                             |  |  |
| Outer Box Dimensions (If A  | Applicable)                   |  |  |
| Height (mm):                | Tr                            |  |  |
| Width (mm):                 |                               |  |  |
| Depth (mm):                 |                               |  |  |
| Gross Weight (kg):          |                               |  |  |
| Barcode:                    | 5056211878810                 |  |  |
| Product Details             |                               |  |  |
| Country of Origin:          | China                         |  |  |
| Fitting Instruction:        | No                            |  |  |
| CE & UKCA:                  | N/A                           |  |  |
| FSC Certified Materials:    | Yes                           |  |  |
| Colour:                     | Gloss Grey Mist               |  |  |
| Construction Method:        | Cam & Wood Dowel              |  |  |
| Construction Type:          | Rigid                         |  |  |
| Cabinet Finish:             | MFC Painted Gloss             |  |  |
| Fascia Finish:              | Mdf Painted Gloss             |  |  |
| Cabinet Thickness (mm):     | 16                            |  |  |
| Fascia Thickness (mm):      | 25                            |  |  |
| Drawer Included:            | No                            |  |  |
| Drawer Type:                | Not Applicable                |  |  |
| No of Shelves:              | 0                             |  |  |
| Hinge Type:                 | 95 Degree Clip-On Soft Close  |  |  |
| Hinge Included:             | Yes                           |  |  |
| Adjustable Legs:            | No                            |  |  |
| Fixings Included:           | Yes                           |  |  |
| Handle Style:               | Modern                        |  |  |
| Waste Shroud:               | No                            |  |  |
| Handle Included:            | Yes                           |  |  |