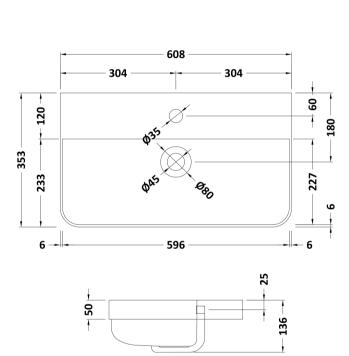

Sales Code: RC004 Description: 600 Thin Edge Basin 1Th (Radius Corners)

| <b>Product Dime</b>                                                                           | nsions                                              |                                |                               |  |  |
|-----------------------------------------------------------------------------------------------|-----------------------------------------------------|--------------------------------|-------------------------------|--|--|
| Height (mm):                                                                                  |                                                     | 135                            |                               |  |  |
| Width (mm):                                                                                   |                                                     | 605                            |                               |  |  |
| Depth (mm):                                                                                   |                                                     | 355                            |                               |  |  |
| Nett Weight (kg)                                                                              |                                                     | 10.5                           |                               |  |  |
| <b>Packaging Dir</b>                                                                          | nensions                                            |                                |                               |  |  |
| Height (mm):                                                                                  |                                                     | 415                            |                               |  |  |
| Width (mm):                                                                                   |                                                     | 640                            |                               |  |  |
| Depth (mm):                                                                                   |                                                     | 210                            |                               |  |  |
| Gross Weight (kg                                                                              | j):                                                 | 11                             |                               |  |  |
| <b>Packaging Dat</b>                                                                          | ta                                                  |                                |                               |  |  |
| Box Colour:                                                                                   |                                                     | Brown Card                     | dboard Box - Printed          |  |  |
| Box Qty:                                                                                      |                                                     | 1                              |                               |  |  |
| Label Size:                                                                                   |                                                     | 130 x 95                       |                               |  |  |
| Label Colour:                                                                                 | Not Applicable                                      |                                |                               |  |  |
| Label Qty:                                                                                    |                                                     | 0                              |                               |  |  |
| <b>Outer Box Dir</b>                                                                          | nensions (If App                                    | olicable)                      |                               |  |  |
| Height (mm):                                                                                  |                                                     |                                |                               |  |  |
| Width (mm):                                                                                   |                                                     |                                |                               |  |  |
| Depth (mm):                                                                                   |                                                     |                                |                               |  |  |
| Gross Weight (kg                                                                              | ;):                                                 |                                |                               |  |  |
| Barcode:                                                                                      |                                                     | 5056211853                     | 3404                          |  |  |
| <b>Product Detai</b>                                                                          | ls                                                  |                                |                               |  |  |
| Country of Origin                                                                             | n:                                                  | China                          |                               |  |  |
| Fitting Instruction                                                                           | 1:                                                  | No                             |                               |  |  |
| Certification: CE                                                                             | & UKCA: No                                          | WRAS: N/A                      | A WRAS No: N/A                |  |  |
| Product Material:                                                                             |                                                     | Vitreous Ch                    | ina                           |  |  |
| Fixing Supplied:                                                                              | : No                                                |                                |                               |  |  |
|                                                                                               |                                                     |                                |                               |  |  |
| Pans/Bidets:                                                                                  | Trap Style: Not A                                   | nnlicable                      | Includes Seat: Not Applicable |  |  |
| Tans/Diacts.                                                                                  | Trup Style: Notif                                   | ppticable                      | metades seat. Not Applicable  |  |  |
| Seats:                                                                                        | Seat Type: Not A                                    | nnlicable                      | Material: Not Applicable      |  |  |
| scats.                                                                                        | Function: Not Applicable Hinge Type: Not Applicable |                                |                               |  |  |
|                                                                                               |                                                     | Hinge Material: Not Applicable |                               |  |  |
|                                                                                               | Timge material.                                     | iot Applicable                 |                               |  |  |
| C:-4                                                                                          | Onoratina Tymas                                     | Not Applicabl                  | o Eittinger Net Applicable    |  |  |
| Cisterns: Operating Type: Not Applicable Fittings: Not Applicable  Lever Type: Not Applicable |                                                     |                                | e Fittings: Not Applicable    |  |  |
|                                                                                               | Lever Type: Not                                     | Applicable                     |                               |  |  |
|                                                                                               |                                                     |                                |                               |  |  |
| Daging                                                                                        | Ton Holos Ocean                                     | nholo                          | Chair Char II ala Ma          |  |  |
| Basins:                                                                                       | Tap Hole: One Ta                                    |                                | Chain Stay Hole: No           |  |  |
|                                                                                               | Template: Not Re Overflow Inc: Yes                  | <del></del>                    | Waste Type Req: Slotted       |  |  |
|                                                                                               |                                                     |                                | Overflow Cover: Yes           |  |  |
|                                                                                               | Inner Bowl Depth                                    | (mm): 86 mn                    | n                             |  |  |
|                                                                                               |                                                     |                                |                               |  |  |