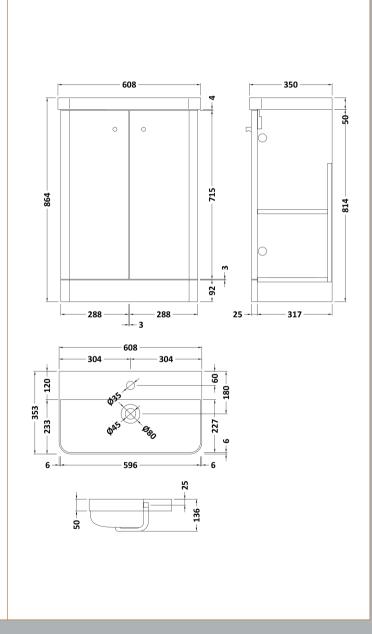

## ROXOR

Sales Code: COR406 Description: 600 Floor Standing 2-Door Unit & Basin

## **Packaging Details**

Barcode: 5056211897217

Sales Code: RC0404 Description: 600 Floor Standing 2-Door Unit

| <b>Product Dimensions</b>  |                               |  |  |
|----------------------------|-------------------------------|--|--|
| Height (mm):               | 814                           |  |  |
| Width (mm):                | 579                           |  |  |
| Depth (mm):                | 342                           |  |  |
| Nett Weight (kg):          | 19.5                          |  |  |
| Packaging Dimensions       |                               |  |  |
| Height (mm):               | 835                           |  |  |
| Width (mm):                | 600                           |  |  |
| Depth (mm):                | 340                           |  |  |
| Gross Weight (kg):         | 20                            |  |  |
| Packaging Data             |                               |  |  |
| Box Colour:                | Brown Cardboard Box - Printed |  |  |
| Box Qty:                   | 1                             |  |  |
| Label Size:                | 100 x 50                      |  |  |
| Label Colour:              | Not Applicable                |  |  |
| Label Qty:                 | 0                             |  |  |
| Outer Box Dimensions (If A | Applicable)                   |  |  |
| Height (mm):               |                               |  |  |
| Width (mm):                |                               |  |  |
| Depth (mm):                |                               |  |  |
| Gross Weight (kg):         |                               |  |  |
| Barcode:                   | 5056211878803                 |  |  |
| Product Details            |                               |  |  |
| Country of Origin:         | China                         |  |  |
| Fitting Instruction:       | No                            |  |  |
| CE & UKCA:                 | N/A                           |  |  |
| FSC Certified Materials:   | Yes                           |  |  |
| Colour:                    | Gloss Grey Mist               |  |  |
| Construction Method:       | Cam & Wood Dowel              |  |  |
| Construction Type:         | Rigid                         |  |  |
| Cabinet Finish:            | MFC Painted Gloss             |  |  |
| Fascia Finish:             | Mdf Painted Gloss             |  |  |
| Cabinet Thickness (mm):    | 16                            |  |  |
| Fascia Thickness (mm):     | 25                            |  |  |
| Drawer Included:           | No                            |  |  |
| Drawer Type:               | Not Applicable                |  |  |
| No of Shelves:             | 2                             |  |  |
| Hinge Type:                | 95 Degree Clip-On Soft Close  |  |  |
| Hinge Included:            | Yes                           |  |  |
| Adjustable Legs:           | No                            |  |  |
| Fixings Included:          | Yes                           |  |  |
| Handle Style:              | Modern                        |  |  |
| Waste Shroud:              | No                            |  |  |
| Handle Included:           | Yes                           |  |  |
| Handle Type:               | Knob                          |  |  |
|                            |                               |  |  |

Sales Code: RC004 Description: 600 Thin Edge Basin 1Th (Radius Corners)

| <b>Product Dime</b>                                                                           | nsions                                              |                                |                               |  |  |
|-----------------------------------------------------------------------------------------------|-----------------------------------------------------|--------------------------------|-------------------------------|--|--|
| Height (mm):                                                                                  |                                                     | 135                            |                               |  |  |
| Width (mm):                                                                                   |                                                     | 605                            |                               |  |  |
| Depth (mm):                                                                                   |                                                     | 355                            |                               |  |  |
| Nett Weight (kg)                                                                              |                                                     | 10.5                           |                               |  |  |
| <b>Packaging Dir</b>                                                                          | nensions                                            |                                |                               |  |  |
| Height (mm):                                                                                  |                                                     | 415                            |                               |  |  |
| Width (mm):                                                                                   |                                                     | 640                            |                               |  |  |
| Depth (mm):                                                                                   |                                                     | 210                            |                               |  |  |
| Gross Weight (kg                                                                              | j):                                                 | 11                             |                               |  |  |
| <b>Packaging Dat</b>                                                                          | ta                                                  |                                |                               |  |  |
| Box Colour:                                                                                   |                                                     | Brown Card                     | dboard Box - Printed          |  |  |
| Box Qty:                                                                                      |                                                     | 1                              |                               |  |  |
| Label Size:                                                                                   |                                                     | 130 x 95                       |                               |  |  |
| Label Colour:                                                                                 | Not Applicable                                      |                                |                               |  |  |
| Label Qty:                                                                                    |                                                     | 0                              |                               |  |  |
| <b>Outer Box Dir</b>                                                                          | nensions (If App                                    | olicable)                      |                               |  |  |
| Height (mm):                                                                                  |                                                     |                                |                               |  |  |
| Width (mm):                                                                                   |                                                     |                                |                               |  |  |
| Depth (mm):                                                                                   |                                                     |                                |                               |  |  |
| Gross Weight (kg                                                                              | ;):                                                 |                                |                               |  |  |
| Barcode:                                                                                      |                                                     | 5056211853                     | 3404                          |  |  |
| <b>Product Detai</b>                                                                          | ls                                                  |                                |                               |  |  |
| Country of Origin                                                                             | n:                                                  | China                          |                               |  |  |
| Fitting Instruction                                                                           | 1:                                                  | No                             |                               |  |  |
| Certification: CE                                                                             | & UKCA: No                                          | WRAS: N/A                      | A WRAS No: N/A                |  |  |
| Product Material:                                                                             |                                                     | Vitreous Ch                    | ina                           |  |  |
| Fixing Supplied:                                                                              | : No                                                |                                |                               |  |  |
|                                                                                               |                                                     |                                |                               |  |  |
| Pans/Bidets:                                                                                  | Trap Style: Not A                                   | nnlicable                      | Includes Seat: Not Applicable |  |  |
| Tans/Diacts.                                                                                  | Trup Style: Notif                                   | ppticable                      | metades seat. Not Applicable  |  |  |
| Seats:                                                                                        | Seat Type: Not A                                    | nnlicable                      | Material: Not Applicable      |  |  |
| scats.                                                                                        | Function: Not Applicable Hinge Type: Not Applicable |                                |                               |  |  |
|                                                                                               |                                                     | Hinge Material: Not Applicable |                               |  |  |
|                                                                                               | Timge material.                                     | iot Applicable                 |                               |  |  |
| C:-4                                                                                          | Onoratina Tymas                                     | Not Applicabl                  | o Eittinger Net Applicable    |  |  |
| Cisterns: Operating Type: Not Applicable Fittings: Not Applicable  Lever Type: Not Applicable |                                                     |                                | e Fittings: Not Applicable    |  |  |
|                                                                                               | Lever Type: Not                                     | Applicable                     |                               |  |  |
|                                                                                               |                                                     |                                |                               |  |  |
| Daging                                                                                        | Ton Holos Ocean                                     | nholo                          | Chair Char II ala Ma          |  |  |
| Basins:                                                                                       | Tap Hole: One Ta                                    |                                | Chain Stay Hole: No           |  |  |
|                                                                                               | Template: Not Re Overflow Inc: Yes                  | <del></del>                    | Waste Type Req: Slotted       |  |  |
|                                                                                               |                                                     |                                | Overflow Cover: Yes           |  |  |
|                                                                                               | Inner Bowl Depth                                    | (mm): 86 mn                    | n                             |  |  |
|                                                                                               |                                                     |                                |                               |  |  |