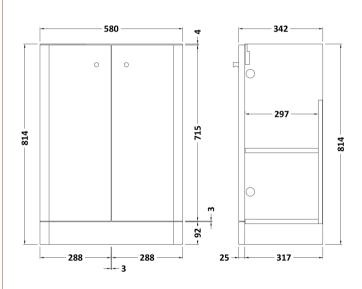

## **Packaging Details**

Barcode: 5056211897217

Sales Code: RC0404 Description: 600 Floor Standing 2-Door Unit

| <b>Product Dimensions</b>  |                               |  |  |
|----------------------------|-------------------------------|--|--|
| Height (mm):               | 814                           |  |  |
| Width (mm):                | 579                           |  |  |
| Depth (mm):                | 342                           |  |  |
| Nett Weight (kg):          | 19.5                          |  |  |
| Packaging Dimensions       |                               |  |  |
| Height (mm):               | 835                           |  |  |
| Width (mm):                | 600                           |  |  |
| Depth (mm):                | 340                           |  |  |
| Gross Weight (kg):         | 20                            |  |  |
| Packaging Data             |                               |  |  |
| Box Colour:                | Brown Cardboard Box - Printed |  |  |
| Box Qty:                   | 1                             |  |  |
| Label Size:                | 100 x 50                      |  |  |
| Label Colour:              | Not Applicable                |  |  |
| Label Qty:                 | 0                             |  |  |
| Outer Box Dimensions (If A | Applicable)                   |  |  |
| Height (mm):               |                               |  |  |
| Width (mm):                |                               |  |  |
| Depth (mm):                |                               |  |  |
| Gross Weight (kg):         |                               |  |  |
| Barcode:                   | 5056211878803                 |  |  |
| Product Details            |                               |  |  |
| Country of Origin:         | China                         |  |  |
| Fitting Instruction:       | No                            |  |  |
| CE & UKCA:                 | N/A                           |  |  |
| FSC Certified Materials:   | Yes                           |  |  |
| Colour:                    | Gloss Grey Mist               |  |  |
| Construction Method:       | Cam & Wood Dowel              |  |  |
| Construction Type:         | Rigid                         |  |  |
| Cabinet Finish:            | MFC Painted Gloss             |  |  |
| Fascia Finish:             | Mdf Painted Gloss             |  |  |
| Cabinet Thickness (mm):    | 16                            |  |  |
| Fascia Thickness (mm):     | 25                            |  |  |
| Drawer Included:           | No                            |  |  |
| Drawer Type:               | Not Applicable                |  |  |
| No of Shelves:             | 2                             |  |  |
| Hinge Type:                | 95 Degree Clip-On Soft Close  |  |  |
| Hinge Included:            | Yes                           |  |  |
| Adjustable Legs:           | No                            |  |  |
| Fixings Included:          | Yes                           |  |  |
| Handle Style:              | Modern                        |  |  |
| Waste Shroud:              | No                            |  |  |
| Handle Included:           | Yes                           |  |  |
| Handle Type:               | Knob                          |  |  |
|                            |                               |  |  |