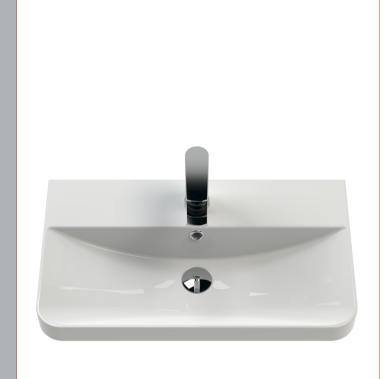

Sales Code: RC004 Description: 600 Thin Edge Basin 1Th (Radius Corners)

| <b>Product Dime</b>                                                                           | nsions                                              |                                |                               |  |  |
|-----------------------------------------------------------------------------------------------|-----------------------------------------------------|--------------------------------|-------------------------------|--|--|
| Height (mm):                                                                                  |                                                     | 135                            |                               |  |  |
| Width (mm):                                                                                   |                                                     | 605                            |                               |  |  |
| Depth (mm):                                                                                   |                                                     | 355                            |                               |  |  |
| Nett Weight (kg)                                                                              |                                                     | 10.5                           |                               |  |  |
| <b>Packaging Dir</b>                                                                          | nensions                                            |                                |                               |  |  |
| Height (mm):                                                                                  |                                                     | 415                            |                               |  |  |
| Width (mm):                                                                                   |                                                     | 640                            |                               |  |  |
| Depth (mm):                                                                                   |                                                     | 210                            |                               |  |  |
| Gross Weight (kg                                                                              | j):                                                 | 11                             |                               |  |  |
| <b>Packaging Dat</b>                                                                          | ta                                                  |                                |                               |  |  |
| Box Colour:                                                                                   |                                                     | Brown Card                     | dboard Box - Printed          |  |  |
| Box Qty:                                                                                      |                                                     | 1                              |                               |  |  |
| Label Size:                                                                                   |                                                     | 130 x 95                       |                               |  |  |
| Label Colour:                                                                                 | Not Applicable                                      |                                |                               |  |  |
| Label Qty:                                                                                    |                                                     | 0                              |                               |  |  |
| <b>Outer Box Dir</b>                                                                          | nensions (If App                                    | olicable)                      |                               |  |  |
| Height (mm):                                                                                  |                                                     |                                |                               |  |  |
| Width (mm):                                                                                   |                                                     |                                |                               |  |  |
| Depth (mm):                                                                                   |                                                     |                                |                               |  |  |
| Gross Weight (kg                                                                              | ;):                                                 |                                |                               |  |  |
| Barcode:                                                                                      |                                                     | 5056211853                     | 3404                          |  |  |
| <b>Product Detai</b>                                                                          | ls                                                  |                                |                               |  |  |
| Country of Origin                                                                             | n:                                                  | China                          |                               |  |  |
| Fitting Instruction                                                                           | 1:                                                  | No                             |                               |  |  |
| Certification: CE                                                                             | & UKCA: No                                          | WRAS: N/A                      | A WRAS No: N/A                |  |  |
| Product Material:                                                                             |                                                     | Vitreous Ch                    | ina                           |  |  |
| Fixing Supplied:                                                                              | : No                                                |                                |                               |  |  |
|                                                                                               |                                                     |                                |                               |  |  |
| Pans/Bidets:                                                                                  | Trap Style: Not A                                   | nnlicable                      | Includes Seat: Not Applicable |  |  |
| Tans/Diacts.                                                                                  | Trup Style: Notif                                   | ppticable                      | metades seat. Not Applicable  |  |  |
| Seats:                                                                                        | Seat Type: Not A                                    | nnlicable                      | Material: Not Applicable      |  |  |
| scats.                                                                                        | Function: Not Applicable Hinge Type: Not Applicable |                                |                               |  |  |
|                                                                                               |                                                     | Hinge Material: Not Applicable |                               |  |  |
|                                                                                               | Timge material.                                     | iot Applicable                 |                               |  |  |
| C:-4                                                                                          | Onoratina Tymas                                     | Not Applicabl                  | o Eittinger Net Applicable    |  |  |
| Cisterns: Operating Type: Not Applicable Fittings: Not Applicable  Lever Type: Not Applicable |                                                     |                                | e Fittings: Not Applicable    |  |  |
|                                                                                               | Lever Type: Not                                     | Applicable                     |                               |  |  |
|                                                                                               |                                                     |                                |                               |  |  |
| Daging                                                                                        | Ton Holos Ocean                                     | nholo                          | Chair Char II ala Ma          |  |  |
| Basins:                                                                                       | Tap Hole: One Ta                                    |                                | Chain Stay Hole: No           |  |  |
|                                                                                               | Template: Not Re Overflow Inc: Yes                  | <del></del>                    | Waste Type Req: Slotted       |  |  |
|                                                                                               |                                                     |                                | Overflow Cover: Yes           |  |  |
|                                                                                               | Inner Bowl Depth                                    | (mm): 86 mn                    | n                             |  |  |
|                                                                                               |                                                     |                                |                               |  |  |