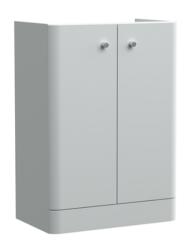

## **Packaging Details**

Barcode: 5056211897217

Sales Code: RC0404 Description: 600 Floor Standing 2-Door Unit

| <b>Product Dimensions</b>  |                               |  |  |
|----------------------------|-------------------------------|--|--|
| Height (mm):               | 814                           |  |  |
| Width (mm):                | 579                           |  |  |
| Depth (mm):                | 342                           |  |  |
| Nett Weight (kg):          | 19.5                          |  |  |
| Packaging Dimensions       |                               |  |  |
| Height (mm):               | 835                           |  |  |
| Width (mm):                | 600                           |  |  |
| Depth (mm):                | 340                           |  |  |
| Gross Weight (kg):         | 20                            |  |  |
| Packaging Data             |                               |  |  |
| Box Colour:                | Brown Cardboard Box - Printed |  |  |
| Box Qty:                   | 1                             |  |  |
| Label Size:                | 100 x 50                      |  |  |
| Label Colour:              | Not Applicable                |  |  |
| Label Qty:                 | 0                             |  |  |
| Outer Box Dimensions (If A | Applicable)                   |  |  |
| Height (mm):               |                               |  |  |
| Width (mm):                |                               |  |  |
| Depth (mm):                |                               |  |  |
| Gross Weight (kg):         |                               |  |  |
| Barcode:                   | 5056211878803                 |  |  |
| Product Details            |                               |  |  |
| Country of Origin:         | China                         |  |  |
| Fitting Instruction:       | No                            |  |  |
| CE & UKCA:                 | N/A                           |  |  |
| FSC Certified Materials:   | Yes                           |  |  |
| Colour:                    | Gloss Grey Mist               |  |  |
| Construction Method:       | Cam & Wood Dowel              |  |  |
| Construction Type:         | Rigid                         |  |  |
| Cabinet Finish:            | MFC Painted Gloss             |  |  |
| Fascia Finish:             | Mdf Painted Gloss             |  |  |
| Cabinet Thickness (mm):    | 16                            |  |  |
| Fascia Thickness (mm):     | 25                            |  |  |
| Drawer Included:           | No                            |  |  |
| Drawer Type:               | Not Applicable                |  |  |
| No of Shelves:             | 2                             |  |  |
| Hinge Type:                | 95 Degree Clip-On Soft Close  |  |  |
| Hinge Included:            | Yes                           |  |  |
| Adjustable Legs:           | No                            |  |  |
| Fixings Included:          | Yes                           |  |  |
| Handle Style:              | Modern                        |  |  |
| Waste Shroud:              | No                            |  |  |
| Handle Included:           | Yes                           |  |  |
| Handle Type:               | Knob                          |  |  |
|                            |                               |  |  |