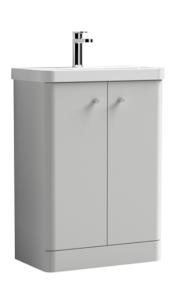

## ROXOR

Sales Code: COR406 Description: 600 Floor Standing 2-Door Unit & Basin