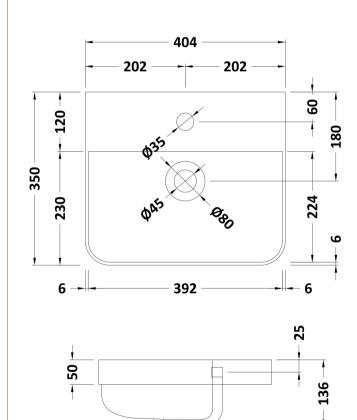

## TECHNICAL DATA SHEET

ROXOR

Sales Code: RC002

**Description:** 400 Thin Edge Basin 1Th (Radius Corners)

| Product Dime       | nsions                                              |                |                               |  |
|--------------------|-----------------------------------------------------|----------------|-------------------------------|--|
| Height (mm):       |                                                     | 135            |                               |  |
| Width (mm):        |                                                     | 405            |                               |  |
| Depth (mm):        |                                                     | 355            |                               |  |
| Nett Weight (kg)   |                                                     | 9.5            |                               |  |
| Packaging Dir      | nensions                                            |                |                               |  |
| Height (mm):       |                                                     | 415            |                               |  |
| Width (mm):        |                                                     | 440            |                               |  |
| Depth (mm):        |                                                     | 210            |                               |  |
| Gross Weight (kg   | g):                                                 | 10             |                               |  |
| Packaging Da       | ta                                                  |                |                               |  |
| Box Colour:        |                                                     | Brown Card     | board Box - Printed           |  |
| Box Qty:           |                                                     | 1              |                               |  |
| label Size:        |                                                     | 130 x 95       |                               |  |
| Label Colour:      |                                                     | Not Applicable |                               |  |
| Label Qty:         |                                                     | 0              |                               |  |
| Outer Box Di       | nensions (If App                                    | licable)       |                               |  |
| Height (mm):       |                                                     |                |                               |  |
| Width (mm):        |                                                     |                |                               |  |
| Depth (mm):        |                                                     |                |                               |  |
| Gross Weight (kg   | g):                                                 |                |                               |  |
| Barcode:           |                                                     | 5056211853     | 381                           |  |
| Product Detai      | ls                                                  |                |                               |  |
| Country of Origi   | n:                                                  | China          |                               |  |
| Fitting Instructio |                                                     | No             |                               |  |
| Certification: CI  |                                                     | WRAS: N/A      | WRAS No: N/A                  |  |
| Product Material:  |                                                     | Vitreous China |                               |  |
| Fixing Supplied:   |                                                     | No             |                               |  |
| Pans/Bidets:       | Trap Style: Not A                                   | oplicable      | Includes Seat: Not Applicable |  |
| Seats:             | Seat Type: Not Ap                                   | oplicable      | Material: Not Applicable      |  |
|                    | Function: Not Applicable Hinge Type: Not Applicable |                |                               |  |
|                    | Hinge Material: Not Applicable                      |                |                               |  |
| Cisterns:          | Operating Type: N                                   | lot Applicable | Fittings: Not Applicable      |  |
|                    | Lever Type: Not Applicable                          |                |                               |  |
|                    |                                                     |                |                               |  |
| Basins:            | Tap Hole: One Ta                                    | phole          | Chain Stay Hole: No           |  |
|                    | Template: Not Re                                    |                | Waste Type Reg: Slotted       |  |
|                    | Overflow Inc: Yes                                   | ·              | Overflow Cover: Yes           |  |
|                    | Inner Bowl Depth                                    |                |                               |  |