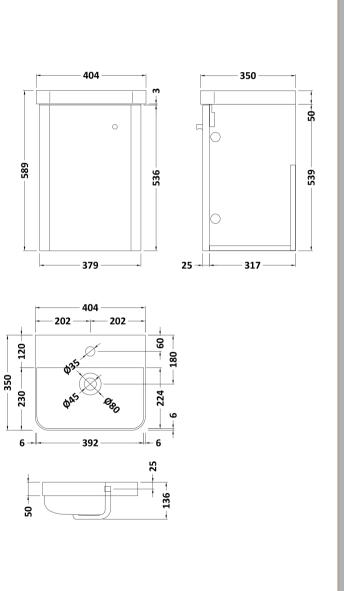

## TECHNICAL DATA SHEET

ROXOR

Sales Code: RC0952

Description: 400 Wall Hung 1-Door Unit

| Product Dimensions         |                               |  |
|----------------------------|-------------------------------|--|
| Height (mm):               | 539                           |  |
| Width (mm):                | 379                           |  |
| Depth (mm):                | 342                           |  |
| Nett Weight (kg):          | 13.5                          |  |
| Packaging Dimensions       |                               |  |
| Height (mm):               | 560                           |  |
| Width (mm):                | 400                           |  |
| Depth (mm):                | 340                           |  |
| Gross Weight (kg):         | 14                            |  |
| Packaging Data             |                               |  |
| Box Colour:                | Brown Cardboard Box - Printed |  |
| Box Qty:                   | 1                             |  |
| Label Size                 | 100 x 50                      |  |
| Label Colour:              | Not Applicable                |  |
| Label Qty:                 | 0                             |  |
|                            |                               |  |
| Outer Box Dimensions (If A | (ppicable)                    |  |
| Height (mm):               |                               |  |
| Width (mm):                |                               |  |
| Depth (mm):                |                               |  |
| Gross Weight (kg):         | 5056211002014                 |  |
| Barcode:                   | 5056211883814                 |  |
| Product Details            |                               |  |
| Country of Origin:         | China                         |  |
| Fitting Instruction:       | No                            |  |
| CE & UKCA:                 | N/A                           |  |
| FSC Certified Materials:   | Yes                           |  |
| Colour:                    | Gloss Grey                    |  |
| Construction Method:       | Cam & Wood Dowel              |  |
| Construction Type:         | Rigid                         |  |
| Cabinet Finish:            | MFC Painted Gloss             |  |
| Fascia Finish:             | Mdf Painted Gloss             |  |
| Cabinet Thickness (mm):    | 16                            |  |
| Fascia Thickness (mm):     | 25                            |  |
| Drawer Included:           | No                            |  |
| Drawer Type:               | Not Applicable                |  |
| No of Shelves:             | 0                             |  |
| Hinge Type:                | 95 Degree Clip-On Soft Close  |  |
| Hinge Included:            | Yes                           |  |
| Adjustable Legs:           | No                            |  |
| Fixings Included:          | Yes                           |  |
| Handle Style:              | Modern                        |  |
| Waste Shroud:              | No                            |  |
| Handle Included:           | Yes                           |  |
| Handle Type:               | Клор                          |  |

## TECHNICAL DATA SHEET

ROXOR

Sales Code: RC002

**Description:** 400 Thin Edge Basin 1Th (Radius Corners)

| Product Dime       | nsions                                              |                |                               |  |
|--------------------|-----------------------------------------------------|----------------|-------------------------------|--|
| Height (mm):       |                                                     | 135            |                               |  |
| Width (mm):        |                                                     | 405            |                               |  |
| Depth (mm):        |                                                     | 355            |                               |  |
| Nett Weight (kg)   |                                                     | 9.5            |                               |  |
| Packaging Dir      | nensions                                            |                |                               |  |
| Height (mm):       |                                                     | 415            |                               |  |
| Width (mm):        |                                                     | 440            |                               |  |
| Depth (mm):        |                                                     | 210            |                               |  |
| Gross Weight (kg   | g):                                                 | 10             |                               |  |
| Packaging Da       | ta                                                  |                |                               |  |
| Box Colour:        |                                                     | Brown Card     | board Box - Printed           |  |
| Box Qty:           |                                                     | 1              |                               |  |
| label Size:        |                                                     | 130 x 95       |                               |  |
| Label Colour:      |                                                     | Not Applicable |                               |  |
| Label Qty:         |                                                     | 0              |                               |  |
| Outer Box Di       | nensions (If App                                    | licable)       |                               |  |
| Height (mm):       |                                                     |                |                               |  |
| Width (mm):        |                                                     |                |                               |  |
| Depth (mm):        |                                                     |                |                               |  |
| Gross Weight (kg   | g):                                                 |                |                               |  |
| Barcode:           |                                                     | 5056211853     | 381                           |  |
| Product Detai      | ls                                                  |                |                               |  |
| Country of Origi   | n:                                                  | China          |                               |  |
| Fitting Instructio |                                                     | No             |                               |  |
| Certification: CI  |                                                     | WRAS: N/A      | WRAS No: N/A                  |  |
| Product Material:  |                                                     | Vitreous China |                               |  |
| Fixing Supplied:   |                                                     | No             |                               |  |
| Pans/Bidets:       | Trap Style: Not A                                   | oplicable      | Includes Seat: Not Applicable |  |
| Seats:             | Seat Type: Not Ap                                   | oplicable      | Material: Not Applicable      |  |
|                    | Function: Not Applicable Hinge Type: Not Applicable |                |                               |  |
|                    | Hinge Material: Not Applicable                      |                |                               |  |
| Cisterns:          | Operating Type: N                                   | lot Applicable | Fittings: Not Applicable      |  |
|                    | Lever Type: Not Applicable                          |                |                               |  |
|                    |                                                     |                |                               |  |
| Basins:            | Tap Hole: One Ta                                    | phole          | Chain Stay Hole: No           |  |
|                    | Template: Not Re                                    |                | Waste Type Reg: Slotted       |  |
|                    | Overflow Inc: Yes                                   | ·              | Overflow Cover: Yes           |  |
|                    | Inner Bowl Depth                                    |                |                               |  |