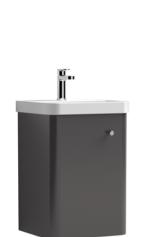

## TECHNICAL DATA SHEET

ROXOR

Sales Code: COR901

**Description:** 400 Wall Hung 1-Door Unit & Basin