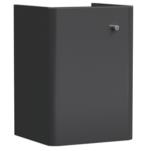

## TECHNICAL DATA SHEET

ROXOR

Sales Code: RC0952

Description: 400 Wall Hung 1-Door Unit

| Product Dimensions         |                               |  |
|----------------------------|-------------------------------|--|
| Height (mm):               | 539                           |  |
| Width (mm):                | 379                           |  |
| Depth (mm):                | 342                           |  |
| Nett Weight (kg):          | 13.5                          |  |
| Packaging Dimensions       |                               |  |
| Height (mm):               | 560                           |  |
| Width (mm):                | 400                           |  |
| Depth (mm):                | 340                           |  |
| Gross Weight (kg):         | 14                            |  |
| Packaging Data             |                               |  |
| Box Colour:                | Brown Cardboard Box - Printed |  |
| Box Qty:                   | 1                             |  |
| Label Size                 | 100 x 50                      |  |
| Label Colour:              | Not Applicable                |  |
| Label Qty:                 | 0                             |  |
|                            |                               |  |
| Outer Box Dimensions (If A | (ppicable)                    |  |
| Height (mm):               |                               |  |
| Width (mm):                |                               |  |
| Depth (mm):                |                               |  |
| Gross Weight (kg):         | 5056211002014                 |  |
| Barcode:                   | 5056211883814                 |  |
| Product Details            |                               |  |
| Country of Origin:         | China                         |  |
| Fitting Instruction:       | No                            |  |
| CE & UKCA:                 | N/A                           |  |
| FSC Certified Materials:   | Yes                           |  |
| Colour:                    | Gloss Grey                    |  |
| Construction Method:       | Cam & Wood Dowel              |  |
| Construction Type:         | Rigid                         |  |
| Cabinet Finish:            | MFC Painted Gloss             |  |
| Fascia Finish:             | Mdf Painted Gloss             |  |
| Cabinet Thickness (mm):    | 16                            |  |
| Fascia Thickness (mm):     | 25                            |  |
| Drawer Included:           | No                            |  |
| Drawer Type:               | Not Applicable                |  |
| No of Shelves:             | 0                             |  |
| Hinge Type:                | 95 Degree Clip-On Soft Close  |  |
| Hinge Included:            | Yes                           |  |
| Adjustable Legs:           | No                            |  |
| Fixings Included:          | Yes                           |  |
| Handle Style:              | Modern                        |  |
| Waste Shroud:              | No                            |  |
| Handle Included:           | Yes                           |  |
| Handle Type:               | Клор                          |  |