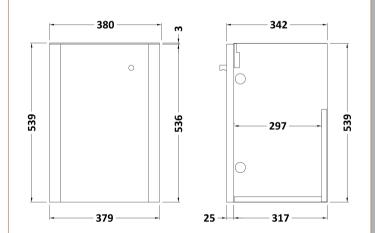

## TECHNICAL DATA SHEET

ROXOR

Sales Code: RC0952

Description: 400 Wall Hung 1-Door Unit

| Product Dimensions         |                               |  |
|----------------------------|-------------------------------|--|
| Height (mm):               | 539                           |  |
| Width (mm):                | 379                           |  |
| Depth (mm):                | 342                           |  |
| Nett Weight (kg):          | 13.5                          |  |
| Packaging Dimensions       |                               |  |
| Height (mm):               | 560                           |  |
| Width (mm):                | 400                           |  |
| Depth (mm):                | 340                           |  |
| Gross Weight (kg):         | 14                            |  |
| Packaging Data             |                               |  |
| Box Colour:                | Brown Cardboard Box - Printed |  |
| Box Qty:                   | 1                             |  |
| Label Size                 | 100 x 50                      |  |
| Label Colour:              | Not Applicable                |  |
| Label Qty:                 | 0                             |  |
|                            |                               |  |
| Outer Box Dimensions (If A | (ppicable)                    |  |
| Height (mm):               |                               |  |
| Width (mm):                |                               |  |
| Depth (mm):                |                               |  |
| Gross Weight (kg):         | 5056211002014                 |  |
| Barcode:                   | 5056211883814                 |  |
| Product Details            |                               |  |
| Country of Origin:         | China                         |  |
| Fitting Instruction:       | No                            |  |
| CE & UKCA:                 | N/A                           |  |
| FSC Certified Materials:   | Yes                           |  |
| Colour:                    | Gloss Grey                    |  |
| Construction Method:       | Cam & Wood Dowel              |  |
| Construction Type:         | Rigid                         |  |
| Cabinet Finish:            | MFC Painted Gloss             |  |
| Fascia Finish:             | Mdf Painted Gloss             |  |
| Cabinet Thickness (mm):    | 16                            |  |
| Fascia Thickness (mm):     | 25                            |  |
| Drawer Included:           | No                            |  |
| Drawer Type:               | Not Applicable                |  |
| No of Shelves:             | 0                             |  |
| Hinge Type:                | 95 Degree Clip-On Soft Close  |  |
| Hinge Included:            | Yes                           |  |
| Adjustable Legs:           | No                            |  |
| Fixings Included:          | Yes                           |  |
| Handle Style:              | Modern                        |  |
| Waste Shroud:              | No                            |  |
| Handle Included:           | Yes                           |  |
| Handle Type:               | Клор                          |  |