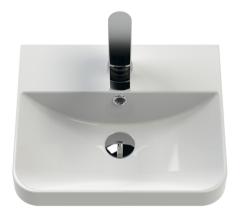

## TECHNICAL DATA SHEET

ROXOR

Sales Code: RC002

**Description:** 400 Thin Edge Basin 1Th (Radius Corners)

| Product Dime       | nsions                                              |                |                               |  |
|--------------------|-----------------------------------------------------|----------------|-------------------------------|--|
| Height (mm):       |                                                     | 135            |                               |  |
| Width (mm):        |                                                     | 405            |                               |  |
| Depth (mm):        |                                                     | 355            |                               |  |
| Nett Weight (kg)   |                                                     | 9.5            |                               |  |
| Packaging Dir      | nensions                                            |                |                               |  |
| Height (mm):       |                                                     | 415            |                               |  |
| Width (mm):        |                                                     | 440            |                               |  |
| Depth (mm):        |                                                     | 210            |                               |  |
| Gross Weight (kg   | g):                                                 | 10             |                               |  |
| Packaging Da       | ta                                                  |                |                               |  |
| Box Colour:        |                                                     | Brown Card     | board Box - Printed           |  |
| Box Qty:           |                                                     | 1              |                               |  |
| label Size:        |                                                     | 130 x 95       |                               |  |
| Label Colour:      |                                                     | Not Applicable |                               |  |
| Label Qty:         |                                                     | 0              |                               |  |
| Outer Box Di       | nensions (If App                                    | licable)       |                               |  |
| Height (mm):       |                                                     |                |                               |  |
| Width (mm):        |                                                     |                |                               |  |
| Depth (mm):        |                                                     |                |                               |  |
| Gross Weight (kg   | g):                                                 |                |                               |  |
| Barcode:           |                                                     | 5056211853     | 381                           |  |
| Product Detai      | ls                                                  |                |                               |  |
| Country of Origi   | n:                                                  | China          |                               |  |
| Fitting Instructio |                                                     | No             |                               |  |
| Certification: CI  |                                                     | WRAS: N/A      | WRAS No: N/A                  |  |
| Product Material:  |                                                     | Vitreous China |                               |  |
| Fixing Supplied:   |                                                     | No             |                               |  |
| Pans/Bidets:       | Trap Style: Not A                                   | oplicable      | Includes Seat: Not Applicable |  |
| Seats:             | Seat Type: Not Ap                                   | oplicable      | Material: Not Applicable      |  |
|                    | Function: Not Applicable Hinge Type: Not Applicable |                |                               |  |
|                    | Hinge Material: Not Applicable                      |                |                               |  |
| Cisterns:          | Operating Type: N                                   | lot Applicable | Fittings: Not Applicable      |  |
|                    | Lever Type: Not Applicable                          |                |                               |  |
|                    |                                                     |                |                               |  |
| Basins:            | Tap Hole: One Ta                                    | phole          | Chain Stay Hole: No           |  |
|                    | Template: Not Re                                    |                | Waste Type Reg: Slotted       |  |
|                    | Overflow Inc: Yes                                   | ·              | Overflow Cover: Yes           |  |
|                    | Inner Bowl Depth                                    |                |                               |  |