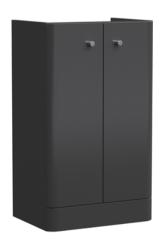

## **Packaging Details**

Barcode: 5056211897149

Sales Code: RC0903 Description: 500 Floor Standing 2-Door Unit

| Product Dimensions         |                               |  |  |
|----------------------------|-------------------------------|--|--|
| Height (mm):               | 814                           |  |  |
| Width (mm):                | 479                           |  |  |
| Depth (mm):                | 342                           |  |  |
| Nett Weight (kg):          | 17.5                          |  |  |
| Packaging Dimensions       |                               |  |  |
| Height (mm):               | 835                           |  |  |
| Width (mm):                | 500                           |  |  |
| Depth (mm):                | 340                           |  |  |
| Gross Weight (kg):         | 18                            |  |  |
| Packaging Data             |                               |  |  |
| Box Colour:                | Brown Cardboard Box - Printed |  |  |
| Box Qty:                   | 1                             |  |  |
| Label Size:                | 100 x 50                      |  |  |
| Label Colour:              | Not Applicable                |  |  |
| Label Oty:                 | 0                             |  |  |
| Outer Box Dimensions (If A | Applicable)                   |  |  |
| Height (mm):               | -FF                           |  |  |
| Width (mm):                |                               |  |  |
| Depth (mm):                |                               |  |  |
| Gross Weight (kg):         |                               |  |  |
| Barcode:                   | 5056211883821                 |  |  |
| Product Details            |                               |  |  |
| Country of Origin:         | China                         |  |  |
| Fitting Instruction:       | No                            |  |  |
| CE & UKCA:                 | N/A                           |  |  |
| FSC Certified Materials:   | Yes                           |  |  |
| Colour:                    | Gloss Grey                    |  |  |
| Construction Method:       | Cam & Wood Dowel              |  |  |
| Construction Type:         | Rigid                         |  |  |
| Cabinet Finish:            | MFC Painted Gloss             |  |  |
| Fascia Finish:             | Mdf Painted Gloss             |  |  |
| Cabinet Thickness (mm):    | 16                            |  |  |
| Fascia Thickness (mm):     | 25                            |  |  |
| Drawer Included:           | No                            |  |  |
| Drawer Type:               | Not Applicable                |  |  |
| No of Shelves:             | 2                             |  |  |
| Hinge Type:                | 95 Degree Clip-On Soft Close  |  |  |
| Hinge Included:            | Yes                           |  |  |
| Adjustable Legs:           | No                            |  |  |
| Fixings Included:          | Yes                           |  |  |
| Handle Style:              | Modern                        |  |  |
| Waste Shroud:              | No                            |  |  |
| Handle Included:           | Yes                           |  |  |
| Handle Type:               | Knob                          |  |  |
|                            |                               |  |  |