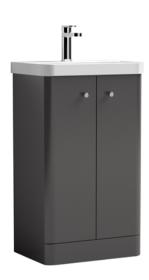

Sales Code: COR904 Description: 500 Floor Standing 2-Door Unit & Basin





## **Packaging Details**

Barcode: 5056211897149

Sales Code: RC0903 Description: 500 Floor Standing 2-Door Unit





| Product Dimensions         |                               |  |  |
|----------------------------|-------------------------------|--|--|
| Height (mm):               | 814                           |  |  |
| Width (mm):                | 479                           |  |  |
| Depth (mm):                | 342                           |  |  |
| Nett Weight (kg):          | 17.5                          |  |  |
| Packaging Dimensions       |                               |  |  |
| Height (mm):               | 835                           |  |  |
| Width (mm):                | 500                           |  |  |
| Depth (mm):                | 340