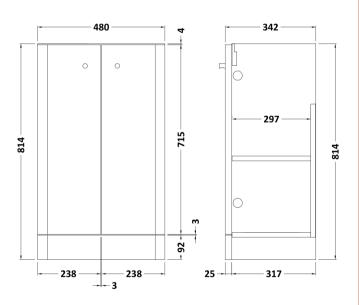

## **Packaging Details**

Barcode: 5056211897149

Sales Code: RC0903 Description: 500 Floor Standing 2-Door Unit

| Product Dimensions         |                               |  |  |
|----------------------------|-------------------------------|--|--|
| Height (mm):               | 814                           |  |  |
| Width (mm):                | 479                           |  |  |
| Depth (mm):                | 342                           |  |  |
| Nett Weight (kg):          | 17.5                          |  |  |
| Packaging Dimensions       |                               |  |  |
| Height (mm):               | 835                           |  |  |
| Width (mm):                | 500                           |  |  |
| Depth (mm):                | 340                           |  |  |
| Gross Weight (kg):         | 18                            |  |  |
| Packaging Data             |                               |  |  |
| Box Colour:                | Brown Cardboard Box - Printed |  |  |
| Box Qty:                   | 1                             |  |  |
| Label Size:                | 100 x 50                      |  |  |
| Label Colour:              | Not Applicable                |  |  |
| Label Oty:                 | 0                             |  |  |
| Outer Box Dimensions (If A | Applicable)                   |  |  |
| Height (mm):               | -FF                           |  |  |
| Width (mm):                |                               |  |  |
| Depth (mm):                |                               |  |  |
| Gross Weight (kg):         |                               |  |  |
| Barcode:                   | 5056211883821                 |  |  |
| Product Details            |                               |  |  |
| Country of Origin:         | China                         |  |  |
| Fitting Instruction:       | No                            |  |  |
| CE & UKCA:                 | N/A                           |  |  |
| FSC Certified Materials:   | Yes                           |  |  |
| Colour:                    | Gloss Grey                    |  |  |
| Construction Method:       | Cam & Wood Dowel              |  |  |
| Construction Type:         | Rigid                         |  |  |
| Cabinet Finish:            | MFC Painted Gloss             |  |  |
| Fascia Finish:             | Mdf Painted Gloss             |  |  |
| Cabinet Thickness (mm):    | 16                            |  |  |
| Fascia Thickness (mm):     | 25                            |  |  |
| Drawer Included:           | No                            |  |  |
| Drawer Type:               | Not Applicable                |  |  |
| No of Shelves:             | 2                             |  |  |
| Hinge Type:                | 95 Degree Clip-On Soft Close  |  |  |
| Hinge Included:            | Yes                           |  |  |
| Adjustable Legs:           | No                            |  |  |
| Fixings Included:          | Yes                           |  |  |
| Handle Style:              | Modern                        |  |  |
| Waste Shroud:              | No                            |  |  |
| Handle Included:           | Yes                           |  |  |
| Handle Type:               | Knob                          |  |  |
|                            |                               |  |  |