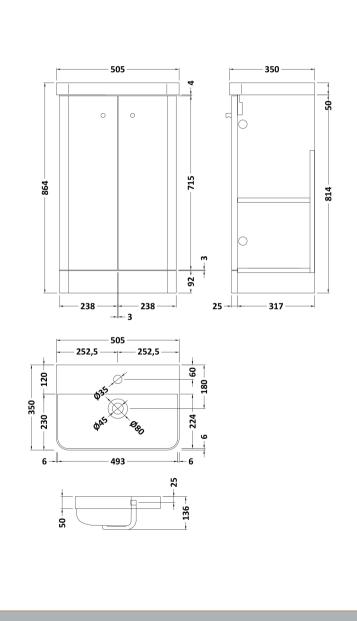

## **Packaging Details**

Barcode: 5056211897149

Sales Code: RC0903 Description: 500 Floor Standing 2-Door Unit

| Product Dimensions         |                               |  |  |
|----------------------------|-------------------------------|--|--|
| Height (mm):               | 814                           |  |  |
| Width (mm):                | 479                           |  |  |
| Depth (mm):                | 342                           |  |  |
| Nett Weight (kg):          | 17.5                          |  |  |
| Packaging Dimensions       |                               |  |  |
| Height (mm):               | 835                           |  |  |
| Width (mm):                | 500                           |  |  |
| Depth (mm):                | 340                           |  |  |
| Gross Weight (kg):         | 18                            |  |  |
| Packaging Data             |                               |  |  |
| Box Colour:                | Brown Cardboard Box - Printed |  |  |
| Box Qty:                   | 1                             |  |  |
| Label Size:                | 100 x 50                      |  |  |
| Label Colour:              | Not Applicable                |  |  |
| Label Oty:                 | 0                             |  |  |
| Outer Box Dimensions (If A | Applicable)                   |  |  |
| Height (mm):               | -FF                           |  |  |
| Width (mm):                |                               |  |  |
| Depth (mm):                |                               |  |  |
| Gross Weight (kg):         |                               |  |  |
| Barcode:                   | 5056211883821                 |  |  |
| Product Details            |                               |  |  |
| Country of Origin:         | China                         |  |  |
| Fitting Instruction:       | No                            |  |  |
| CE & UKCA:                 | N/A                           |  |  |
| FSC Certified Materials:   | Yes                           |  |  |
| Colour:                    | Gloss Grey                    |  |  |
| Construction Method:       | Cam & Wood Dowel              |  |  |
| Construction Type:         | Rigid                         |  |  |
| Cabinet Finish:            | MFC Painted Gloss             |  |  |
| Fascia Finish:             | Mdf Painted Gloss             |  |  |
| Cabinet Thickness (mm):    | 16                            |  |  |
| Fascia Thickness (mm):     | 25                            |  |  |
| Drawer Included:           | No                            |  |  |
| Drawer Type:               | Not Applicable                |  |  |
| No of Shelves:             | 2                             |  |  |
| Hinge Type:                | 95 Degree Clip-On Soft Close  |  |  |
| Hinge Included:            | Yes                           |  |  |
| Adjustable Legs:           | No                            |  |  |
| Fixings Included:          | Yes                           |  |  |
| Handle Style:              | Modern                        |  |  |
| Waste Shroud:              | No                            |  |  |
| Handle Included:           | Yes                           |  |  |
| Handle Type:               | Knob                          |  |  |
|                            |                               |  |  |

Sales Code: RC003 Description: 500 Thin Edge Basin 1Th (Radius Corners)

| nsions                                                                 |                                                                                                                                                                                                                                     |                                                                         |  |
|------------------------------------------------------------------------|-------------------------------------------------------------------------------------------------------------------------------------------------------------------------------------------------------------------------------------|-------------------------------------------------------------------------|--|
|                                                                        | 135                                                                                                                                                                                                                                 |                                                                         |  |
|                                                                        | 505                                                                                                                                                                                                                                 |                                                                         |  |
|                                                                        | 355                                                                                                                                                                                                                                 |                                                                         |  |
|                                                                        | 10                                                                                                                                                                                                                                  |                                                                         |  |
| nensions                                                               |                                                                                                                                                                                                                                     |                                                                         |  |
|                                                                        | 415                                                                                                                                                                                                                                 |                                                                         |  |
|                                                                        | 540                                                                                                                                                                                                                                 |                                                                         |  |
|                                                                        | 210                                                                                                                                                                                                                                 |                                                                         |  |
| g):                                                                    | 10.5                                                                                                                                                                                                                                |                                                                         |  |
| ta                                                                     |                                                                                                                                                                                                                                     |                                                                         |  |
|                                                                        | Brown Card                                                                                                                                                                                                                          | board Box - Printed                                                     |  |
|                                                                        | 1                                                                                                                                                                                                                                   |                                                                         |  |
|                                                                        |                                                                                                                                                                                                                                     |                                                                         |  |
| abel Colour: Not Applicable                                            |                                                                                                                                                                                                                                     |                                                                         |  |
|                                                                        | 0                                                                                                                                                                                                                                   |                                                                         |  |
| nensions (If Appli                                                     | cable)                                                                                                                                                                                                                              |                                                                         |  |
|                                                                        |                                                                                                                                                                                                                                     |                                                                         |  |
|                                                                        |                                                                                                                                                                                                                                     |                                                                         |  |
|                                                                        |                                                                                                                                                                                                                                     |                                                                         |  |
| g):                                                                    |                                                                                                                                                                                                                                     |                                                                         |  |
|                                                                        | 5056211853                                                                                                                                                                                                                          | 398                                                                     |  |
| ls                                                                     |                                                                                                                                                                                                                                     |                                                                         |  |
| 1:                                                                     | China                                                                                                                                                                                                                               |                                                                         |  |
| n:                                                                     | No                                                                                                                                                                                                                                  |                                                                         |  |
| E & UKCA: No V                                                         | WRAS: N/A                                                                                                                                                                                                                           | WRAS No: N/A                                                            |  |
| Product Material:                                                      |                                                                                                                                                                                                                                     | Vitreous China                                                          |  |
|                                                                        | No                                                                                                                                                                                                                                  |                                                                         |  |
|                                                                        |                                                                                                                                                                                                                                     |                                                                         |  |
| Trap Style: Not App                                                    | olicable                                                                                                                                                                                                                            | Includes Seat: Not Applicable                                           |  |
| Seat Type: Not App                                                     | licable                                                                                                                                                                                                                             | Material: Not Applicable                                                |  |
|                                                                        |                                                                                                                                                                                                                                     | Hinge Type: Not Applicable                                              |  |
| Hinge Material: Not                                                    | t Applicable                                                                                                                                                                                                                        |                                                                         |  |
|                                                                        |                                                                                                                                                                                                                                     |                                                                         |  |
|                                                                        |                                                                                                                                                                                                                                     | Fittings: Not Applicable                                                |  |
|                                                                        |                                                                                                                                                                                                                                     |                                                                         |  |
|                                                                        |                                                                                                                                                                                                                                     |                                                                         |  |
| Tap Hole: One Tap                                                      | hole                                                                                                                                                                                                                                | Chain Stay Hole: No                                                     |  |
| Basins: Tap Hole: One Taphole Template: Not Required Overflow Inc: Yes |                                                                                                                                                                                                                                     | Waste Type Req: Slotted                                                 |  |
|                                                                        |                                                                                                                                                                                                                                     | Overflow Cover: Yes                                                     |  |
|                                                                        | nm). 86 mm                                                                                                                                                                                                                          |                                                                         |  |
|                                                                        | -). 30 11111                                                                                                                                                                                                                        |                                                                         |  |
|                                                                        | mensions  ita  mensions (If Appliants):  ita  mensions (If Appliants):  ita  ita  Trap Style: Not Appliants:  E & UKCA: No  Operating Type: Not Appliants (Not Appliants):  Tap Hole: One Tap  Template: Not Requ Overflow Inc: Yes | 135 505 355 10 nensions  415 540 210 210 210 210 210 210 210 210 210 21 |  |