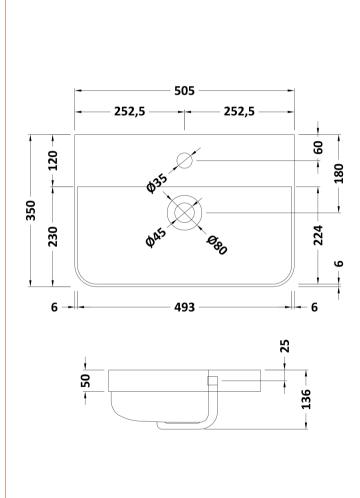

Sales Code: RC003 Description: 500 Thin Edge Basin 1Th (Radius Corners)

| nsions                                                                 |                                                                                                                                                                                                                                     |                                                                         |  |
|------------------------------------------------------------------------|-------------------------------------------------------------------------------------------------------------------------------------------------------------------------------------------------------------------------------------|-------------------------------------------------------------------------|--|
|                                                                        | 135                                                                                                                                                                                                                                 |                                                                         |  |
|                                                                        | 505                                                                                                                                                                                                                                 |                                                                         |  |
|                                                                        | 355                                                                                                                                                                                                                                 |                                                                         |  |
|                                                                        | 10                                                                                                                                                                                                                                  |                                                                         |  |
| nensions                                                               |                                                                                                                                                                                                                                     |                                                                         |  |
|                                                                        | 415                                                                                                                                                                                                                                 |                                                                         |  |
|                                                                        | 540                                                                                                                                                                                                                                 |                                                                         |  |
|                                                                        | 210                                                                                                                                                                                                                                 |                                                                         |  |
| g):                                                                    | 10.5                                                                                                                                                                                                                                |                                                                         |  |
| ta                                                                     |                                                                                                                                                                                                                                     |                                                                         |  |
|                                                                        | Brown Card                                                                                                                                                                                                                          | board Box - Printed                                                     |  |
|                                                                        | 1                                                                                                                                                                                                                                   |                                                                         |  |
|                                                                        |                                                                                                                                                                                                                                     |                                                                         |  |
| abel Colour: Not Applicable                                            |                                                                                                                                                                                                                                     |                                                                         |  |
|                                                                        | 0                                                                                                                                                                                                                                   |                                                                         |  |
| nensions (If Appli                                                     | cable)                                                                                                                                                                                                                              |                                                                         |  |
|                                                                        |                                                                                                                                                                                                                                     |                                                                         |  |
|                                                                        |                                                                                                                                                                                                                                     |                                                                         |  |
|                                                                        |                                                                                                                                                                                                                                     |                                                                         |  |
| g):                                                                    |                                                                                                                                                                                                                                     |                                                                         |  |
|                                                                        | 5056211853                                                                                                                                                                                                                          | 398                                                                     |  |
| ls                                                                     |                                                                                                                                                                                                                                     |                                                                         |  |
| 1:                                                                     | China                                                                                                                                                                                                                               |                                                                         |  |
| n:                                                                     | No                                                                                                                                                                                                                                  |                                                                         |  |
| E & UKCA: No V                                                         | WRAS: N/A                                                                                                                                                                                                                           | WRAS No: N/A                                                            |  |
| Product Material:                                                      |                                                                                                                                                                                                                                     | Vitreous China                                                          |  |
|                                                                        | No                                                                                                                                                                                                                                  |                                                                         |  |
|                                                                        |                                                                                                                                                                                                                                     |                                                                         |  |
| Trap Style: Not App                                                    | olicable                                                                                                                                                                                                                            | Includes Seat: Not Applicable                                           |  |
| Seat Type: Not App                                                     | licable                                                                                                                                                                                                                             | Material: Not Applicable                                                |  |
|                                                                        |                                                                                                                                                                                                                                     | Hinge Type: Not Applicable                                              |  |
| Hinge Material: Not                                                    | t Applicable                                                                                                                                                                                                                        |                                                                         |  |
|                                                                        |                                                                                                                                                                                                                                     |                                                                         |  |
|                                                                        |                                                                                                                                                                                                                                     | Fittings: Not Applicable                                                |  |
|                                                                        |                                                                                                                                                                                                                                     |                                                                         |  |
|                                                                        |                                                                                                                                                                                                                                     |                                                                         |  |
| Tap Hole: One Tap                                                      | hole                                                                                                                                                                                                                                | Chain Stay Hole: No                                                     |  |
| Basins: Tap Hole: One Taphole Template: Not Required Overflow Inc: Yes |                                                                                                                                                                                                                                     | Waste Type Req: Slotted                                                 |  |
|                                                                        |                                                                                                                                                                                                                                     | Overflow Cover: Yes                                                     |  |
|                                                                        | nm). 86 mm                                                                                                                                                                                                                          |                                                                         |  |
|                                                                        | -). 30 11111                                                                                                                                                                                                                        |                                                                         |  |
|                                                                        | mensions  ita  mensions (If Appliants):  ita  mensions (If Appliants):  ita  ita  Trap Style: Not Appliants:  E & UKCA: No  Operating Type: Not Appliants (Not Appliants):  Tap Hole: One Tap  Template: Not Requ Overflow Inc: Yes | 135 505 355 10 nensions  415 540 210 210 210 210 210 210 210 210 210 21 |  |