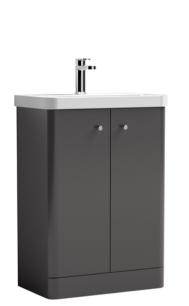

## TECHNICAL DATA SHEET

ROXOR

Sales Code: COR906

**Description:** 600 Floor Standing 2-Door Unit & Basin