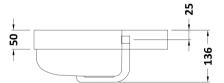

## TECHNICAL DATA SHEET

ROXOR

Sales Code: RC004

**Description:** 600 Thin Edge Basin 1Th (Radius Corners)

| Product Dime        | nsions                                                                                                                                                           |  |  |
|---------------------|------------------------------------------------------------------------------------------------------------------------------------------------------------------|--|--|
| Height (mm):        | 135                                                                                                                                                              |  |  |
| Width (mm):         | 605                                                                                                                                                              |  |  |
| Depth (mm):         | 355                                                                                                                                                              |  |  |
| Nett Weight (kg)    | 10.5                                                                                                                                                             |  |  |
| Packaging Dir       | nensions                                                                                                                                                         |  |  |
| Height (mm):        | 415                                                                                                                                                              |  |  |
| Width (mm):         | 640                                                                                                                                                              |  |  |
| Depth (mm):         | 210                                                                                                                                                              |  |  |
| Gross Weight (kg    | i): 11                                                                                                                                                           |  |  |
| Packaging Dat       | ta                                                                                                                                                               |  |  |
| Box Colour:         | Brown Cardboard Box - Printed                                                                                                                                    |  |  |
| Box Qty:            | 1                                                                                                                                                                |  |  |
| Label Size:         | 130 x 95                                                                                                                                                         |  |  |
| Label Colour:       | Not Applicable                                                                                                                                                   |  |  |
| Label Qty:          | 0                                                                                                                                                                |  |  |
| Outer Box Dir       | nensions (If Applicable)                                                                                                                                         |  |  |
| Height (mm):        |                                                                                                                                                                  |  |  |
| Width (mm):         |                                                                                                                                                                  |  |  |
| Depth (mm):         |                                                                                                                                                                  |  |  |
| Gross Weight (kg    | ():                                                                                                                                                              |  |  |
| Barcode:            | 5056211853404                                                                                                                                                    |  |  |
| Product Detai       | ls                                                                                                                                                               |  |  |
| Country of Origin   | n: China                                                                                                                                                         |  |  |
| Fitting Instruction | 1: No                                                                                                                                                            |  |  |
| Certification: CE   |                                                                                                                                                                  |  |  |
| Product Material:   | Vitreous China                                                                                                                                                   |  |  |
| Fixing Supplied:    | No                                                                                                                                                               |  |  |
|                     |                                                                                                                                                                  |  |  |
| Pans/Bidets:        | Trap Style: Not Applicable Includes Seat: Not Applicable                                                                                                         |  |  |
| Seats:              | Seat Type: Not Applicable Material: Not Applicable                                                                                                               |  |  |
| seats:              | Seat Type:         Not Applicable         Material:         Not Applicable           Function:         Not Applicable         Hinge Type:         Not Applicable |  |  |
|                     | Hinge Material: Not Applicable                                                                                                                                   |  |  |
|                     | Thige Material. Not Applicable                                                                                                                                   |  |  |
| Cisterns:           | Operating Type: Not Applicable Fittings: Not Applicable                                                                                                          |  |  |
| 0.50011151          | Lever Type: Not Applicable                                                                                                                                       |  |  |
|                     |                                                                                                                                                                  |  |  |
| Basins:             | Tap Hole: One Taphole Chain Stay Hole: No                                                                                                                        |  |  |
|                     | Template: Not Required Waste Type Req: Slotted                                                                                                                   |  |  |
|                     | Overflow Inc: Yes Overflow Cover: Yes                                                                                                                            |  |  |
|                     |                                                                                                                                                                  |  |  |