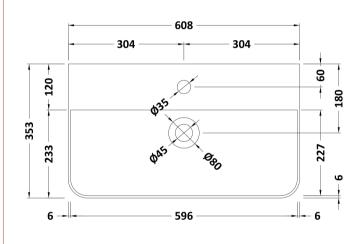

## TECHNICAL DATA SHEET

ROXOR

Sales Code: RC004

**Description:** 600 Thin Edge Basin 1Th (Radius Corners)

| Product Dime        | nsions                                                                                                                                                           |  |  |
|---------------------|------------------------------------------------------------------------------------------------------------------------------------------------------------------|--|--|
| Height (mm):        | 135                                                                                                                                                              |  |  |
| Width (mm):         | 605                                                                                                                                                              |  |  |
| Depth (mm):         | 355                                                                                                                                                              |  |  |
| Nett Weight (kg)    | 10.5                                                                                                                                                             |  |  |
| Packaging Dir       | nensions                                                                                                                                                         |  |  |
| Height (mm):        | 415                                                                                                                                                              |  |  |
| Width (mm):         | 640                                                                                                                                                              |  |  |
| Depth (mm):         | 210                                                                                                                                                              |  |  |
| Gross Weight (kg    | i): 11                                                                                                                                                           |  |  |
| Packaging Dat       | ta                                                                                                                                                               |  |  |
| Box Colour:         | Brown Cardboard Box - Printed                                                                                                                                    |  |  |
| Box Qty:            | 1                                                                                                                                                                |  |  |
| Label Size:         | 130 x 95                                                                                                                                                         |  |  |
| Label Colour:       | Not Applicable                                                                                                                                                   |  |  |
| Label Qty:          | 0                                                                                                                                                                |  |  |
| Outer Box Dir       | nensions (If Applicable)                                                                                                                                         |  |  |
| Height (mm):        |                                                                                                                                                                  |  |  |
| Width (mm):         |                                                                                                                                                                  |  |  |
| Depth (mm):         |                                                                                                                                                                  |  |  |
| Gross Weight (kg    | ():                                                                                                                                                              |  |  |
| Barcode:            | 5056211853404                                                                                                                                                    |  |  |
| Product Detai       | ls                                                                                                                                                               |  |  |
| Country of Origin   | n: China                                                                                                                                                         |  |  |
| Fitting Instruction | 1: No                                                                                                                                                            |  |  |
| Certification: CE   |                                                                                                                                                                  |  |  |
| Product Material:   | Vitreous China                                                                                                                                                   |  |  |
| Fixing Supplied:    | No                                                                                                                                                               |  |  |
|                     |                                                                                                                                                                  |  |  |
| Pans/Bidets:        | Trap Style: Not Applicable Includes Seat: Not Applicable                                                                                                         |  |  |
| Seats:              | Seat Type: Not Applicable Material: Not Applicable                                                                                                               |  |  |
| seats:              | Seat Type:         Not Applicable         Material:         Not Applicable           Function:         Not Applicable         Hinge Type:         Not Applicable |  |  |
|                     | Hinge Material: Not Applicable                                                                                                                                   |  |  |
|                     | Thige Material. Not Applicable                                                                                                                                   |  |  |
| Cisterns:           | Operating Type: Not Applicable Fittings: Not Applicable                                                                                                          |  |  |
| 0.50011151          | Lever Type: Not Applicable                                                                                                                                       |  |  |
|                     |                                                                                                                                                                  |  |  |
| Basins:             | Tap Hole: One Taphole Chain Stay Hole: No                                                                                                                        |  |  |
|                     | Template: Not Required Waste Type Req: Slotted                                                                                                                   |  |  |
|                     | Overflow Inc: Yes Overflow Cover: Yes                                                                                                                            |  |  |
|                     |                                                                                                                                                                  |  |  |