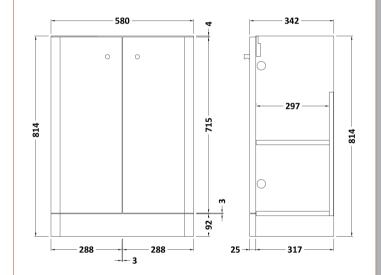

| Product Dimensions       |                               |  |  |
|--------------------------|-------------------------------|--|--|
| Height (mm):             | 814                           |  |  |
| Width (mm):              | 579                           |  |  |
| Depth (mm):              | 342                           |  |  |
| Nett Weight (kg):        | 19.5                          |  |  |
| Packaging Dimensions     |                               |  |  |
| Height (mm):             | 835                           |  |  |
| Width (mm):              | 600                           |  |  |
| Depth (mm):              | 340                           |  |  |
| Gross Weight (kg):       | 20                            |  |  |
| Packaging Data           |                               |  |  |
| Box Colour:              | Brown Cardboard Box - Printed |  |  |
| Box Oty:                 | 1                             |  |  |
| Label Size:              | 100 x 50                      |  |  |
| Label Colour:            | Not Applicable                |  |  |
| Label Qty:               | 0                             |  |  |
| Outer Box Dimensions (If | Applicable)                   |  |  |
| Height (mm):             |                               |  |  |
| Width (mm):              |                               |  |  |
| Depth (mm):              |                               |  |  |
| Gross Weight (kg):       |                               |  |  |
| Barcode:                 | 5056211883845                 |  |  |
| Product Details          |                               |  |  |
| Country of Origin:       | China                         |  |  |
| Fitting Instruction:     | No                            |  |  |
| CE & UKCA:               | N/A                           |  |  |
| FSC Certified Materials: | Yes                           |  |  |
| Colour:                  | Gloss Grey                    |  |  |
| Construction Method:     | Cam & Wood Dowel              |  |  |
| Construction Type:       | Rigid                         |  |  |
| Cabinet Finish:          | MFC Painted Gloss             |  |  |
| Fascia Finish:           | Mdf Painted Gloss             |  |  |
| Cabinet Thickness (mm):  | 16                            |  |  |
| Fascia Thickness (mm):   | 25                            |  |  |
| Drawer Included:         | No                            |  |  |
| Drawer Type:             | Not Applicable                |  |  |
| No of Shelves:           | 2                             |  |  |
| Hinge Type:              | 95 Degree Clip-On Soft Close  |  |  |
| Hinge Included:          | Yes                           |  |  |
| Adjustable Legs:         | No                            |  |  |
| Fixings Included:        | Yes                           |  |  |
| Handle Style:            | Modern                        |  |  |
| Waste Shroud:            | No                            |  |  |
| Handle Included:         | Yes                           |  |  |
| Handle Type:             | Knob                          |  |  |