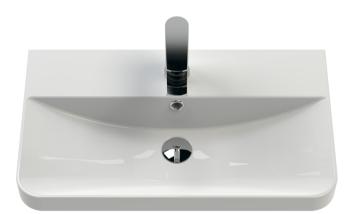

## TECHNICAL DATA SHEET

ROXOR

Sales Code: RC004

**Description:** 600 Thin Edge Basin 1Th (Radius Corners)

| Product Dime        | nsions                                                                                                                                                           |  |  |
|---------------------|------------------------------------------------------------------------------------------------------------------------------------------------------------------|--|--|
| Height (mm):        | 135                                                                                                                                                              |  |  |
| Width (mm):         | 605                                                                                                                                                              |  |  |
| Depth (mm):         | 355                                                                                                                                                              |  |  |
| Nett Weight (kg)    | 10.5                                                                                                                                                             |  |  |
| Packaging Dir       | nensions                                                                                                                                                         |  |  |
| Height (mm):        | 415                                                                                                                                                              |  |  |
| Width (mm):         | 640                                                                                                                                                              |  |  |
| Depth (mm):         | 210                                                                                                                                                              |  |  |
| Gross Weight (kg    | i): 11                                                                                                                                                           |  |  |
| Packaging Dat       | ta                                                                                                                                                               |  |  |
| Box Colour:         | Brown Cardboard Box - Printed                                                                                                                                    |  |  |
| Box Qty:            | 1                                                                                                                                                                |  |  |
| Label Size:         | 130 x 95                                                                                                                                                         |  |  |
| Label Colour:       | Not Applicable                                                                                                                                                   |  |  |
| Label Qty:          | 0                                                                                                                                                                |  |  |
| Outer Box Dir       | nensions (If Applicable)                                                                                                                                         |  |  |
| Height (mm):        |                                                                                                                                                                  |  |  |
| Width (mm):         |                                                                                                                                                                  |  |  |
| Depth (mm):         |                                                                                                                                                                  |  |  |
| Gross Weight (kg    | ():                                                                                                                                                              |  |  |
| Barcode:            | 5056211853404                                                                                                                                                    |  |  |
| Product Detai       | ls                                                                                                                                                               |  |  |
| Country of Origin   | n: China                                                                                                                                                         |  |  |
| Fitting Instruction | 1: No                                                                                                                                                            |  |  |
| Certification: CE   |                                                                                                                                                                  |  |  |
| Product Material:   | Vitreous China                                                                                                                                                   |  |  |
| Fixing Supplied:    | No                                                                                                                                                               |  |  |
|                     |                                                                                                                                                                  |  |  |
| Pans/Bidets:        | Trap Style: Not Applicable Includes Seat: Not Applicable                                                                                                         |  |  |
| Seats:              | Seat Type: Not Applicable Material: Not Applicable                                                                                                               |  |  |
| seats:              | Seat Type:         Not Applicable         Material:         Not Applicable           Function:         Not Applicable         Hinge Type:         Not Applicable |  |  |
|                     | Hinge Material: Not Applicable                                                                                                                                   |  |  |
|                     | Thige Material. Not Applicable                                                                                                                                   |  |  |
| Cisterns:           | Operating Type: Not Applicable Fittings: Not Applicable                                                                                                          |  |  |
| 0.50011151          | Lever Type: Not Applicable                                                                                                                                       |  |  |
|                     |                                                                                                                                                                  |  |  |
| Basins:             | Tap Hole: One Taphole Chain Stay Hole: No                                                                                                                        |  |  |
|                     | Template: Not Required Waste Type Req: Slotted                                                                                                                   |  |  |
|                     | Overflow Inc: Yes Overflow Cover: Yes                                                                                                                            |  |  |
|                     |                                                                                                                                                                  |  |  |