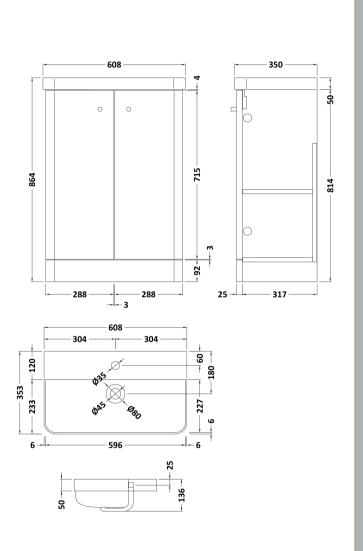

## TECHNICAL DATA SHEET

ROXOR

Sales Code: RC0904

Description: 600 Floor Standing 2-Door Unit

|  | - |  |
|--|---|--|
|  |   |  |
|  |   |  |
|  |   |  |
|  |   |  |
|  |   |  |
|  |   |  |
|  |   |  |
|  |   |  |
|  |   |  |
|  |   |  |
|  |   |  |
|  |   |  |
|  |   |  |
|  |   |  |
|  |   |  |

| Product Dimensions       |                               |  |  |
|--------------------------|-------------------------------|--|--|
| Height (mm):             | 814                           |  |  |
| Width (mm):              | 579                           |  |  |
| Depth (mm):              | 342                           |  |  |
| Nett Weight (kg):        | 19.5                          |  |  |
| Packaging Dimensions     |                               |  |  |
| Height (mm):             | 835                           |  |  |
| Width (mm):              | 600                           |  |  |
| Depth (mm):              | 340                           |  |  |
| Gross Weight (kg):       | 20                            |  |  |
| Packaging Data           |                               |  |  |
| Box Colour:              | Brown Cardboard Box - Printed |  |  |
| Box Oty:                 | 1                             |  |  |
| Label Size:              | 100 x 50                      |  |  |
| Label Colour:            | Not Applicable                |  |  |
| Label Qty:               | 0                             |  |  |
| Outer Box Dimensions (If | Applicable)                   |  |  |
| Height (mm):             |                               |  |  |
| Width (mm):              |                               |  |  |
| Depth (mm):              |                               |  |  |
| Gross Weight (kg):       |                               |  |  |
| Barcode:                 | 5056211883845                 |  |  |
| Product Details          |                               |  |  |
| Country of Origin:       | China                         |  |  |
| Fitting Instruction:     | No                            |  |  |
| CE & UKCA:               | N/A                           |  |  |
| FSC Certified Materials: | Yes                           |  |  |
| Colour:                  | Gloss Grey                    |  |  |
| Construction Method:     | Cam & Wood Dowel              |  |  |
| Construction Type:       | Rigid                         |  |  |
| Cabinet Finish:          | MFC Painted Gloss             |  |  |
| Fascia Finish:           | Mdf Painted Gloss             |  |  |
| Cabinet Thickness (mm):  | 16                            |  |  |
| Fascia Thickness (mm):   | 25                            |  |  |
| Drawer Included:         | No                            |  |  |
| Drawer Type:             | Not Applicable                |  |  |
| No of Shelves:           | 2                             |  |  |
| Hinge Type:              | 95 Degree Clip-On Soft Close  |  |  |
| Hinge Included:          | Yes                           |  |  |
| Adjustable Legs:         | No                            |  |  |
| Fixings Included:        | Yes                           |  |  |
| Handle Style:            | Modern                        |  |  |
| Waste Shroud:            | No                            |  |  |
| Handle Included:         | Yes                           |  |  |
| Handle Type:             | Knob                          |  |  |