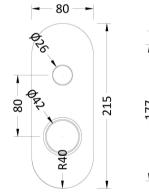

ROXOR

Sales Code: CPB8310

**Description:** Round Push Button Valve 1 Outlet

1

| Length (mm):                    |                     |
|---------------------------------|---------------------|
| Width (mm):                     | 80                  |
| Height (mm):                    | 215                 |
| Depth (mm):                     | 135                 |
| Nett Weight (kg):               | 2.2                 |
| Packaging Dimensions            | 2.2                 |
|                                 | 275                 |
| Length (mm):                    | 275                 |
| Width (mm):                     | 242                 |
| Height (mm):                    | 124                 |
| Gross Weight (kg):              | 2.3                 |
| Packaging Data                  |                     |
| Box Colour:                     | White Cardboard Box |
| Box Qty:                        | 1                   |
| Label Size:                     | 100 x 50            |
| Label Colour:                   | White Label         |
| Label Qty:                      | 1                   |
| Outer Box Dimensions (If        | Applicable)         |
| Length (mm):                    |                     |
| Width (mm):                     | 242                 |
| Height (mm):                    | 124                 |
| Depth (mm):                     | 275                 |
| Gross Weight (kg):              |                     |
| Barcode:                        | 5056211880844       |
| Product Details                 |                     |
| Country of Origin:              | United Kingdom      |
| Fitting Instruction:            | No                  |
| Product Material:               | Brass/ABS           |
| Mount Type:                     | Recessed            |
| Outlet Elbow Supplied:          | No                  |
| Easy Clean:                     | Not Applicable      |
| Head Included:                  | No                  |
| Handset Included:               | No                  |
| Body Jets Included:             | No                  |
| No of Body Jets:                | Not Applicable      |
| Operating Pressure (bar):       | 1                   |
| Valve/Cartridge Type:           | Push Button         |
| Flow Rates (L/min): 0.1 bar: N/ |                     |
| TMV2 Approved: No               | Approval No: N/A    |
| TMV2 Approved: No               | Approval No: N/A    |
| WRAS Approved: No               | Approval No: N/A    |
| Head Function:                  | Not Applicable      |
| Handset Function:               | Not Applicable      |
| Body Jet Info:                  | Not Applicable      |
| Pipe Size:                      | 15 mm               |
| Pipe Centres:                   | N/A                 |
| Colour/Finish:                  | Chrome              |
| Hose Included:                  | Not Applicable      |
| No. of Outlets:                 | 1                   |
| NO. 01 Outlets:                 | 1                   |