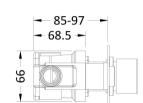

ROXOR

Sales Code: CPB8310

**Description:** Round Push Button Valve 1 Outlet

1

| Length (mm):                    |                     |
|---------------------------------|---------------------|
| Width (mm):                     | 80                  |
| Height (mm):                    | 215                 |
| Depth (mm):                     | 135                 |
| Nett Weight (kg):               | 2.2                 |
| Packaging Dimensions            | 2.2                 |
|                                 | 275                 |
| Length (mm):                    | 275                 |
| Width (mm):                     | 242                 |
| Height (mm):                    | 124                 |
| Gross Weight (kg):              | 2.3                 |
| Packaging Data                  |                     |
| Box Colour:                     | White Cardboard Box |
| Box Qty:                        | 1                   |
| Label Size:                     | 100 x 50            |
| Label Colour:                   | White Label         |
| Label Qty:                      | 1                   |
| Outer Box Dimensions (If        | Applicable)         |
| Length (mm):                    |                     |
| Width (mm):                     | 242                 |
| Height (mm):                    | 124                 |
| Depth (mm):                     | 275                 |
| Gross Weight (kg):              |                     |
| Barcode:                        | 5056211880844       |
| Product Details                 |                     |
| Country of Origin:              | United Kingdom      |
| Fitting Instruction:            | No                  |
| Product Material:               | Brass/ABS           |
| Mount Type:                     | Recessed            |
| Outlet Elbow Supplied:          | No                  |
| Easy Clean:                     | Not Applicable      |
| Head Included:                  | No                  |
| Handset Included:               | No                  |
| Body Jets Included:             | No                  |
| No of Body Jets:                | Not Applicable      |
| Operating Pressure (bar):       | 1                   |
| Valve/Cartridge Type:           | Push Button         |
| Flow Rates (L/min): 0.1 bar: N/ |                     |
| TMV2 Approved: No               | Approval No: N/A    |
| TMV2 Approved: No               | Approval No: N/A    |
| WRAS Approved: No               | Approval No: N/A    |
| Head Function:                  | Not Applicable      |
| Handset Function:               | Not Applicable      |
| Body Jet Info:                  | Not Applicable      |
| Pipe Size:                      | 15 mm               |
| Pipe Centres:                   | N/A                 |
| Colour/Finish:                  | Chrome              |
| Hose Included:                  | Not Applicable      |
| No. of Outlets:                 | 1                   |
| NO. 01 Outlets:                 | 1                   |