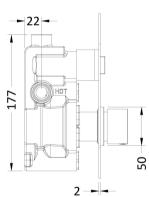

ROXOR

Sales Code: CPB8310

**Description:** Round Push Button Valve 1 Outlet

1

| Length (mm):                    |                     |
|---------------------------------|---------------------|
| Width (mm):                     | 80                  |
| Height (mm):                    | 215                 |
| Depth (mm):                     | 135                 |
| Nett Weight (kg):               | 2.2                 |
| Packaging Dimensions            | 2.2                 |
|                                 | 275                 |
| Length (mm):                    | 275                 |
| Width (mm):                     | 242                 |
| Height (mm):                    | 124                 |
| Gross Weight (kg):              | 2.3                 |
| Packaging Data                  |                     |
| Box Colour:                     | White Cardboard Box |
| Box Qty:                        | 1                   |
| Label Size:                     | 100 x 50            |
| Label Colour:                   | White Label         |
| Label Qty:                      | 1                   |
| Outer Box Dimensions (If        | Applicable)         |
| Length (mm):                    |                     |
| Width (mm):                     | 242                 |
| Height (mm):                    | 124                 |
| Depth (mm):                     | 275                 |
| Gross Weight (kg):              |                     |
| Barcode:                        | 5056211880844       |
| Product Details                 |                     |
| Country of Origin:              | United Kingdom      |
| Fitting Instruction:            | No                  |
| Product Material:               | Brass/ABS           |
| Mount Type:                     | Recessed            |
| Outlet Elbow Supplied:          | No                  |
| Easy Clean:                     | Not Applicable      |
| Head Included:                  | No                  |
| Handset Included:               | No                  |
| Body Jets Included:             | No                  |
| No of Body Jets:                | Not Applicable      |
| Operating Pressure (bar):       | 1                   |
| Valve/Cartridge Type:           | Push Button         |
| Flow Rates (L/min): 0.1 bar: N/ |                     |
| TMV2 Approved: No               | Approval No: N/A    |
| TMV2 Approved: No               | Approval No: N/A    |
| WRAS Approved: No               | Approval No: N/A    |
| Head Function:                  | Not Applicable      |
| Handset Function:               | Not Applicable      |
| Body Jet Info:                  | Not Applicable      |
| Pipe Size:                      | 15 mm               |
| Pipe Centres:                   | N/A                 |
| Colour/Finish:                  | Chrome              |
| Hose Included:                  | Not Applicable      |
| No. of Outlets:                 | 1                   |
| NO. 01 Outlets:                 | 1                   |