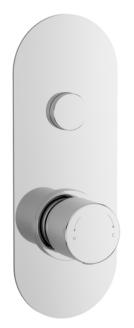

ROXOR

Sales Code: CPB8310

**Description:** Round Push Button Valve 1 Outlet

1

| Length (mm):                    |                     |
|---------------------------------|---------------------|
| Width (mm):                     | 80                  |
| Height (mm):                    | 215                 |
| Depth (mm):                     | 135                 |
| Nett Weight (kg):               | 2.2                 |
| Packaging Dimensions            | 2.2                 |
|                                 | 275                 |
| Length (mm):                    | 275                 |
| Width (mm):                     | 242                 |
| Height (mm):                    | 124                 |
| Gross Weight (kg):              | 2.3                 |
| Packaging Data                  |                     |
| Box Colour:                     | White Cardboard Box |
| Box Qty:                        | 1                   |
| Label Size:                     | 100 x 50            |
| Label Colour:                   | White Label         |
| Label Qty:                      | 1                   |
| Outer Box Dimensions (If        | Applicable)         |
| Length (mm):                    |                     |
| Width (mm):                     | 242                 |
| Height (mm):                    | 124                 |
| Depth (mm):                     | 275                 |
| Gross Weight (kg):              |                     |
| Barcode:                        | 5056211880844       |
| Product Details                 |                     |
| Country of Origin:              | United Kingdom      |
| Fitting Instruction:            | No                  |
| Product Material:               | Brass/ABS           |
| Mount Type:                     | Recessed            |
| Outlet Elbow Supplied:          | No                  |
| Easy Clean:                     | Not Applicable      |
| Head Included:                  | No                  |
| Handset Included:               | No                  |
| Body Jets Included:             | No                  |
| No of Body Jets:                | Not Applicable      |
| Operating Pressure (bar):       | 1                   |
| Valve/Cartridge Type:           | Push Button         |
| Flow Rates (L/min): 0.1 bar: N/ |                     |
| TMV2 Approved: No               | Approval No: N/A    |
| TMV2 Approved: No               | Approval No: N/A    |
| WRAS Approved: No               | Approval No: N/A    |
| Head Function:                  | Not Applicable      |
| Handset Function:               | Not Applicable      |
| Body Jet Info:                  | Not Applicable      |
| Pipe Size:                      | 15 mm               |
| Pipe Centres:                   | N/A                 |
| Colour/Finish:                  | Chrome              |
| Hose Included:                  | Not Applicable      |
| No. of Outlets:                 | 1                   |
| NO. 01 Outlets:                 | 1                   |