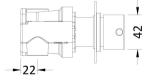

ROXOR

Sales Code: CPB8310

**Description:** Round Push Button Valve 1 Outlet

1

| Length (mm):                    |                     |
|---------------------------------|---------------------|
| Width (mm):                     | 80                  |
| Height (mm):                    | 215                 |
| Depth (mm):                     | 135                 |
| Nett Weight (kg):               | 2.2                 |
| Packaging Dimensions            | 2.2                 |
|                                 | 275                 |
| Length (mm):                    | 275                 |
| Width (mm):                     | 242                 |
| Height (mm):                    | 124                 |
| Gross Weight (kg):              | 2.3                 |
| Packaging Data                  |                     |
| Box Colour:                     | White Cardboard Box |
| Box Qty:                        | 1                   |
| Label Size:                     | 100 x 50            |
| Label Colour:                   | White Label         |
| Label Qty:                      | 1                   |
| Outer Box Dimensions (If        | Applicable)         |
| Length (mm):                    |                     |
| Width (mm):                     | 242                 |
| Height (mm):                    | 124                 |
| Depth (mm):                     | 275                 |
| Gross Weight (kg):              |                     |
| Barcode:                        | 5056211880844       |
| Product Details                 |                     |
| Country of Origin:              | United Kingdom      |
| Fitting Instruction:            | No                  |
| Product Material:               | Brass/ABS           |
| Mount Type:                     | Recessed            |
| Outlet Elbow Supplied:          | No                  |
| Easy Clean:                     | Not Applicable      |
| Head Included:                  | No                  |
| Handset Included:               | No                  |
| Body Jets Included:             | No                  |
| No of Body Jets:                | Not Applicable      |
| Operating Pressure (bar):       | 1                   |
| Valve/Cartridge Type:           | Push Button         |
| Flow Rates (L/min): 0.1 bar: N/ |                     |
| TMV2 Approved: No               | Approval No: N/A    |
| TMV2 Approved: No               | Approval No: N/A    |
| WRAS Approved: No               | Approval No: N/A    |
| Head Function:                  | Not Applicable      |
| Handset Function:               | Not Applicable      |
| Body Jet Info:                  | Not Applicable      |
| Pipe Size:                      | 15 mm               |
| Pipe Centres:                   | N/A                 |
| Colour/Finish:                  | Chrome              |
| Hose Included:                  | Not Applicable      |
| No. of Outlets:                 | 1                   |
| NO. 01 Outlets:                 | 1                   |