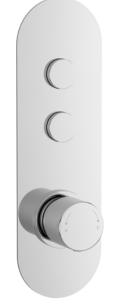

## TECHNICAL DATA SHEET

ROXOR

Sales Code: CPB8311

**Description:** Round Push Button Valve 2 Outlet

- 80

R40

\$26

45