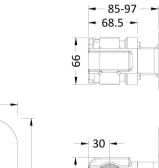

80 12 0

1

| Length (mm):                    |                     |
|---------------------------------|---------------------|
| Width (mm):                     | 80                  |
| Height (mm):                    | 261                 |
| Depth (mm):                     | 135                 |
|                                 |                     |
| Nett Weight (kg):               | 2.3                 |
| Packaging Dimensions            |                     |
| Length (mm):                    | 318                 |
| Width (mm):                     | 242                 |
| Height (mm):                    | 124                 |
| Gross Weight (kg):              | 2.4                 |
| Packaging Data                  |                     |
| Box Colour:                     | White Cardboard Box |
| Box Qty:                        | 1                   |
| Label Size:                     | 100 x 50            |
| Label Colour:                   | White Label         |
| Label Qty:                      | 1                   |
| Outer Box Dimensions (If        |                     |
| Length (mm):                    | (ipplicable)        |
| Width (mm):                     | 242                 |
| Height (mm):                    | 124                 |
| Depth (mm):                     | 318                 |
| Gross Weight (kg):              | 510                 |
| Barcode:                        | 5056211880851       |
|                                 | 5050211080651       |
| Product Details                 |                     |
| Country of Origin:              | United Kingdom      |
| Fitting Instruction:            | No                  |
| Product Material:               | Brass/ABS           |
| Mount Type:                     | Recessed            |
| Outlet Elbow Supplied:          | No                  |
| Easy Clean:                     | Not Applicable      |
| Head Included:                  | No                  |
| Handset Included:               | No                  |
| Body Jets Included:             | No                  |
| No of Body Jets:                | Not Applicable      |
| Operating Pressure (bar):       | 2                   |
| Valve/Cartridge Type:           | Push Button         |
| Flow Rates (L/min): 0.1 bar: N/ |                     |
| TMV2 Approved: No               | Approval No: N/A    |
| TMV3 Approved: No               | Approval No: N/A    |
| WRAS Approved: No               | Approval No: N/A    |
| Head Function:                  | Not Applicable      |
| Handset Function:               | Not Applicable      |
| Body Jet Info:                  | Not Applicable      |
| Pipe Size:                      | 15 mm               |
| Pipe Centres:                   | N/A                 |
| Colour/Finish:                  | Chrome              |
| Hose Included:                  | Not Applicable      |
|                                 |                     |