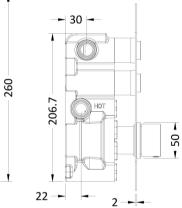

80 12 0

1

| Length (mm):                    |                     |
|---------------------------------|---------------------|
| Width (mm):                     | 80                  |
| Height (mm):                    | 261                 |
| Depth (mm):                     | 135                 |
|                                 |                     |
| Nett Weight (kg):               | 2.3                 |
| Packaging Dimensions            |                     |
| Length (mm):                    | 318                 |
| Width (mm):                     | 242                 |
| Height (mm):                    | 124                 |
| Gross Weight (kg):              | 2.4                 |
| Packaging Data                  |                     |
| Box Colour:                     | White Cardboard Box |
| Box Qty:                        | 1                   |
| Label Size:                     | 100 x 50            |
| Label Colour:                   | White Label         |
| Label Qty:                      | 1                   |
| Outer Box Dimensions (If        |                     |
| Length (mm):                    | (ipplicable)        |
| Width (mm):                     | 242                 |
| Height (mm):                    | 124                 |
| Depth (mm):                     | 318                 |
| Gross Weight (kg):              | 510                 |
| Barcode:                        | 5056211880851       |
|                                 | 5050211080651       |
| Product Details                 |                     |
| Country of Origin:              | United Kingdom      |
| Fitting Instruction:            | No                  |
| Product Material:               | Brass/ABS           |
| Mount Type:                     | Recessed            |
| Outlet Elbow Supplied:          | No                  |
| Easy Clean:                     | Not Applicable      |
| Head Included:                  | No                  |
| Handset Included:               | No                  |
| Body Jets Included:             | No                  |
| No of Body Jets:                | Not Applicable      |
| Operating Pressure (bar):       | 2                   |
| Valve/Cartridge Type:           | Push Button         |
| Flow Rates (L/min): 0.1 bar: N/ |                     |
| TMV2 Approved: No               | Approval No: N/A    |
| TMV3 Approved: No               | Approval No: N/A    |
| WRAS Approved: No               | Approval No: N/A    |
| Head Function:                  | Not Applicable      |
| Handset Function:               | Not Applicable      |
| Body Jet Info:                  | Not Applicable      |
| Pipe Size:                      | 15 mm               |
| Pipe Centres:                   | N/A                 |
| Colour/Finish:                  | Chrome              |
| Hose Included:                  | Not Applicable      |
|                                 |                     |