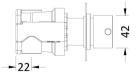

80 12 0

1

| Length (mm):                    |                     |
|---------------------------------|---------------------|
| Width (mm):                     | 80                  |
| Height (mm):                    | 261                 |
| Depth (mm):                     | 135                 |
|                                 |                     |
| Nett Weight (kg):               | 2.3                 |
| Packaging Dimensions            |                     |
| Length (mm):                    | 318                 |
| Width (mm):                     | 242                 |
| Height (mm):                    | 124                 |
| Gross Weight (kg):              | 2.4                 |
| Packaging Data                  |                     |
| Box Colour:                     | White Cardboard Box |
| Box Qty:                        | 1                   |
| Label Size:                     | 100 x 50            |
| Label Colour:                   | White Label         |
| Label Qty:                      | 1                   |
| Outer Box Dimensions (If        |                     |
| Length (mm):                    | (ipplicable)        |
| Width (mm):                     | 242                 |
| Height (mm):                    | 124                 |
| Depth (mm):                     | 318                 |
| Gross Weight (kg):              | 510                 |
| Barcode:                        | 5056211880851       |
|                                 | 5050211080651       |
| Product Details                 |                     |
| Country of Origin:              | United Kingdom      |
| Fitting Instruction:            | No                  |
| Product Material:               | Brass/ABS           |
| Mount Type:                     | Recessed            |
| Outlet Elbow Supplied:          | No                  |
| Easy Clean:                     | Not Applicable      |
| Head Included:                  | No                  |
| Handset Included:               | No                  |
| Body Jets Included:             | No                  |
| No of Body Jets:                | Not Applicable      |
| Operating Pressure (bar):       | 2                   |
| Valve/Cartridge Type:           | Push Button         |
| Flow Rates (L/min): 0.1 bar: N/ |                     |
| TMV2 Approved: No               | Approval No: N/A    |
| TMV3 Approved: No               | Approval No: N/A    |
| WRAS Approved: No               | Approval No: N/A    |
| Head Function:                  | Not Applicable      |
| Handset Function:               | Not Applicable      |
| Body Jet Info:                  | Not Applicable      |
| Pipe Size:                      | 15 mm               |
| Pipe Centres:                   | N/A                 |
| Colour/Finish:                  | Chrome              |
| Hose Included:                  | Not Applicable      |
|                                 |                     |