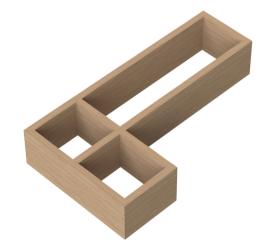

## TECHNICAL DATA SHEET

ROXOR

Sales Code: DDL300

| Product Dimensions         |               |
|----------------------------|---------------|
| Height (mm):               | 50            |
| Width (mm):                | 274           |
| Depth (mm):                | 150           |
| Nett Weight (kg):          | 0.3           |
| Packaging Dimensions       |               |
| Height (mm):               | 65            |
| Width (mm):                | 170           |
| Depth (mm):                | 295           |
| Gross Weight (kg):         | 0.3           |
| Packaging Data             |               |
| Box Colour:                |               |
| Box Qty:                   |               |
| Label Size:                | Х             |
| Label Colour:              |               |
| Label Qty:                 |               |
| Outer Box Dimensions (If A | Applicable)   |
| Height (mm):               |               |
| Width (mm):                |               |
| Depth (mm):                |               |
| Gross Weight (kg):         |               |
| Barcode:                   | 5056462618883 |
| Product Details            |               |
| Country of Origin:         | China         |
| Fitting Instruction:       | No            |
| CE & UKCA:                 |               |
| FSC Certified Materials:   |               |
| Colour:                    |               |
| Construction Method:       |               |
| Construction Type:         |               |
| Cabinet Finish:            |               |
| Fascia Finish:             |               |
| Cabinet Thickness (mm):    |               |
| Fascia Thickness (mm):     |               |
| Drawer Included:           |               |
| Drawer Type:               |               |
| No of Shelves:             |               |
| Hinge Type:                |               |
| Hinge Included:            |               |
| Adjustable Legs:           |               |
| Fixings Included:          |               |
| Handle Style:              |               |
| Waste Shroud:              |               |
| IT-u dla Tu alci da di     |               |
| Handle Included:           |               |