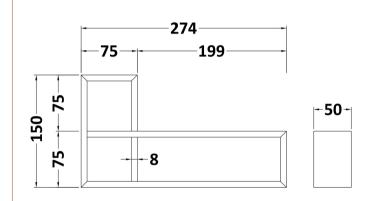

## TECHNICAL DATA SHEET

ROXOR

Sales Code: DDL300

| Product Dimensions         |               |
|----------------------------|---------------|
| Height (mm):               | 50            |
| Width (mm):                | 274           |
| Depth (mm):                | 150           |
| Nett Weight (kg):          | 0.3           |
| Packaging Dimensions       |               |
| Height (mm):               | 65            |
| Width (mm):                | 170           |
| Depth (mm):                | 295           |
| Gross Weight (kg):         | 0.3           |
| Packaging Data             |               |
| Box Colour:                |               |
| Box Qty:                   |               |
| Label Size:                | Х             |
| Label Colour:              |               |
| Label Qty:                 |               |
| Outer Box Dimensions (If A | Applicable)   |
| Height (mm):               |               |
| Width (mm):                |               |
| Depth (mm):                |               |
| Gross Weight (kg):         |               |
| Barcode:                   | 5056462618883 |
| Product Details            |               |
| Country of Origin:         | China         |
| Fitting Instruction:       | No            |
| CE & UKCA:                 |               |
| FSC Certified Materials:   |               |
| Colour:                    |               |
| Construction Method:       |               |
| Construction Type:         |               |
| Cabinet Finish:            |               |
| Fascia Finish:             |               |
| Cabinet Thickness (mm):    |               |
| Fascia Thickness (mm):     |               |
| Drawer Included:           |               |
| Drawer Type:               |               |
| No of Shelves:             |               |
| Hinge Type:                |               |
| Hinge Included:            |               |
| Adjustable Legs:           |               |
| Fixings Included:          |               |
| Handle Style:              |               |
| Waste Shroud:              |               |
| IT-u dla Tu alci da di     |               |
| Handle Included:           |               |