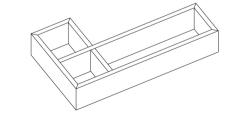

## TECHNICAL DATA SHEET

ROXOR

Sales Code: DDL300

| Product Dimensions         |               |
|----------------------------|---------------|
| Height (mm):               | 50            |
| Width (mm):                | 274           |
| Depth (mm):                | 150           |
| Nett Weight (kg):          | 0.3           |
| Packaging Dimensions       |               |
| Height (mm):               | 65            |
| Width (mm):                | 170           |
| Depth (mm):                | 295           |
| Gross Weight (kg):         | 0.3           |
| Packaging Data             |               |
| Box Colour:                |               |
| Box Qty:                   |               |
| Label Size:                | Х             |
| Label Colour:              |               |
| Label Qty:                 |               |
| Outer Box Dimensions (If A | Applicable)   |
| Height (mm):               |               |
| Width (mm):                |               |
| Depth (mm):                |               |
| Gross Weight (kg):         |               |
| Barcode:                   | 5056462618883 |
| Product Details            |               |
| Country of Origin:         | China         |
| Fitting Instruction:       | No            |
| CE & UKCA:                 |               |
| FSC Certified Materials:   |               |
| Colour:                    |               |
| Construction Method:       |               |
| Construction Type:         |               |
| Cabinet Finish:            |               |
| Fascia Finish:             |               |
| Cabinet Thickness (mm):    |               |
| Fascia Thickness (mm):     |               |
| Drawer Included:           |               |
| Drawer Type:               |               |
| No of Shelves:             |               |
| Hinge Type:                |               |
| Hinge Included:            |               |
| Adjustable Legs:           |               |
| Fixings Included:          |               |
| Handle Style:              |               |
| Waste Shroud:              |               |
| IT-u dla Tu alci da di     |               |
| Handle Included:           |               |