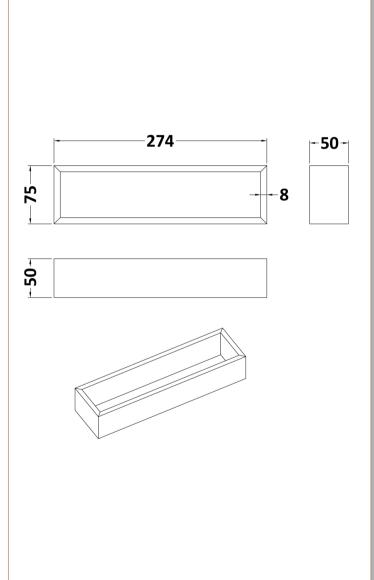

Sales Code: DDS300 Description: Straight Organiser Insert 274X75x50

| <b>Product Dimensions</b>   |               |
|-----------------------------|---------------|
| Height (mm):                | 50            |
| Width (mm):                 | 274           |
| Depth (mm):                 | 75            |
| Nett Weight (kg):           | 0.2           |
| Packaging Dimensions        |               |
| Height (mm):                | 65            |
| Width (mm):                 | 95            |
| Depth (mm):                 | 295           |
| Gross Weight (kg):          | 0.2           |
| Packaging Data              |               |
| Box Colour:                 |               |
| Box Oty:                    |               |
| Label Size:                 | X             |
| Label Colour:               |               |
| Label Qty:                  |               |
| Outer Box Dimensions (If Ap | oplicable)    |
| Height (mm):                |               |
| Width (mm):                 |               |
| Depth (mm):                 |               |
| Gross Weight (kg):          |               |
| Barcode:                    | 5056462618890 |
| <b>Product Details</b>      |               |
| Country of Origin:          | China         |
| Fitting Instruction:        | No            |
| CE & UKCA:                  |               |
| FSC Certified Materials:    |               |
| Colour:                     |               |
| Construction Method:        |               |
| Construction Type:          |               |
| Cabinet Finish:             |               |
| Fascia Finish:              |               |
| Cabinet Thickness (mm):     |               |
| Fascia Thickness (mm):      |               |
| Drawer Included:            |               |
| Drawer Type:                |               |
| No of Shelves:              |               |
| Hinge Type:                 |               |
| Hinge Included:             |               |
| Adjustable Legs:            |               |
| Fixings Included:           |               |
| Handle Style:               |               |
| Waste Shroud:               |               |
| Handle Included:            |               |
| Handle Type:                |               |